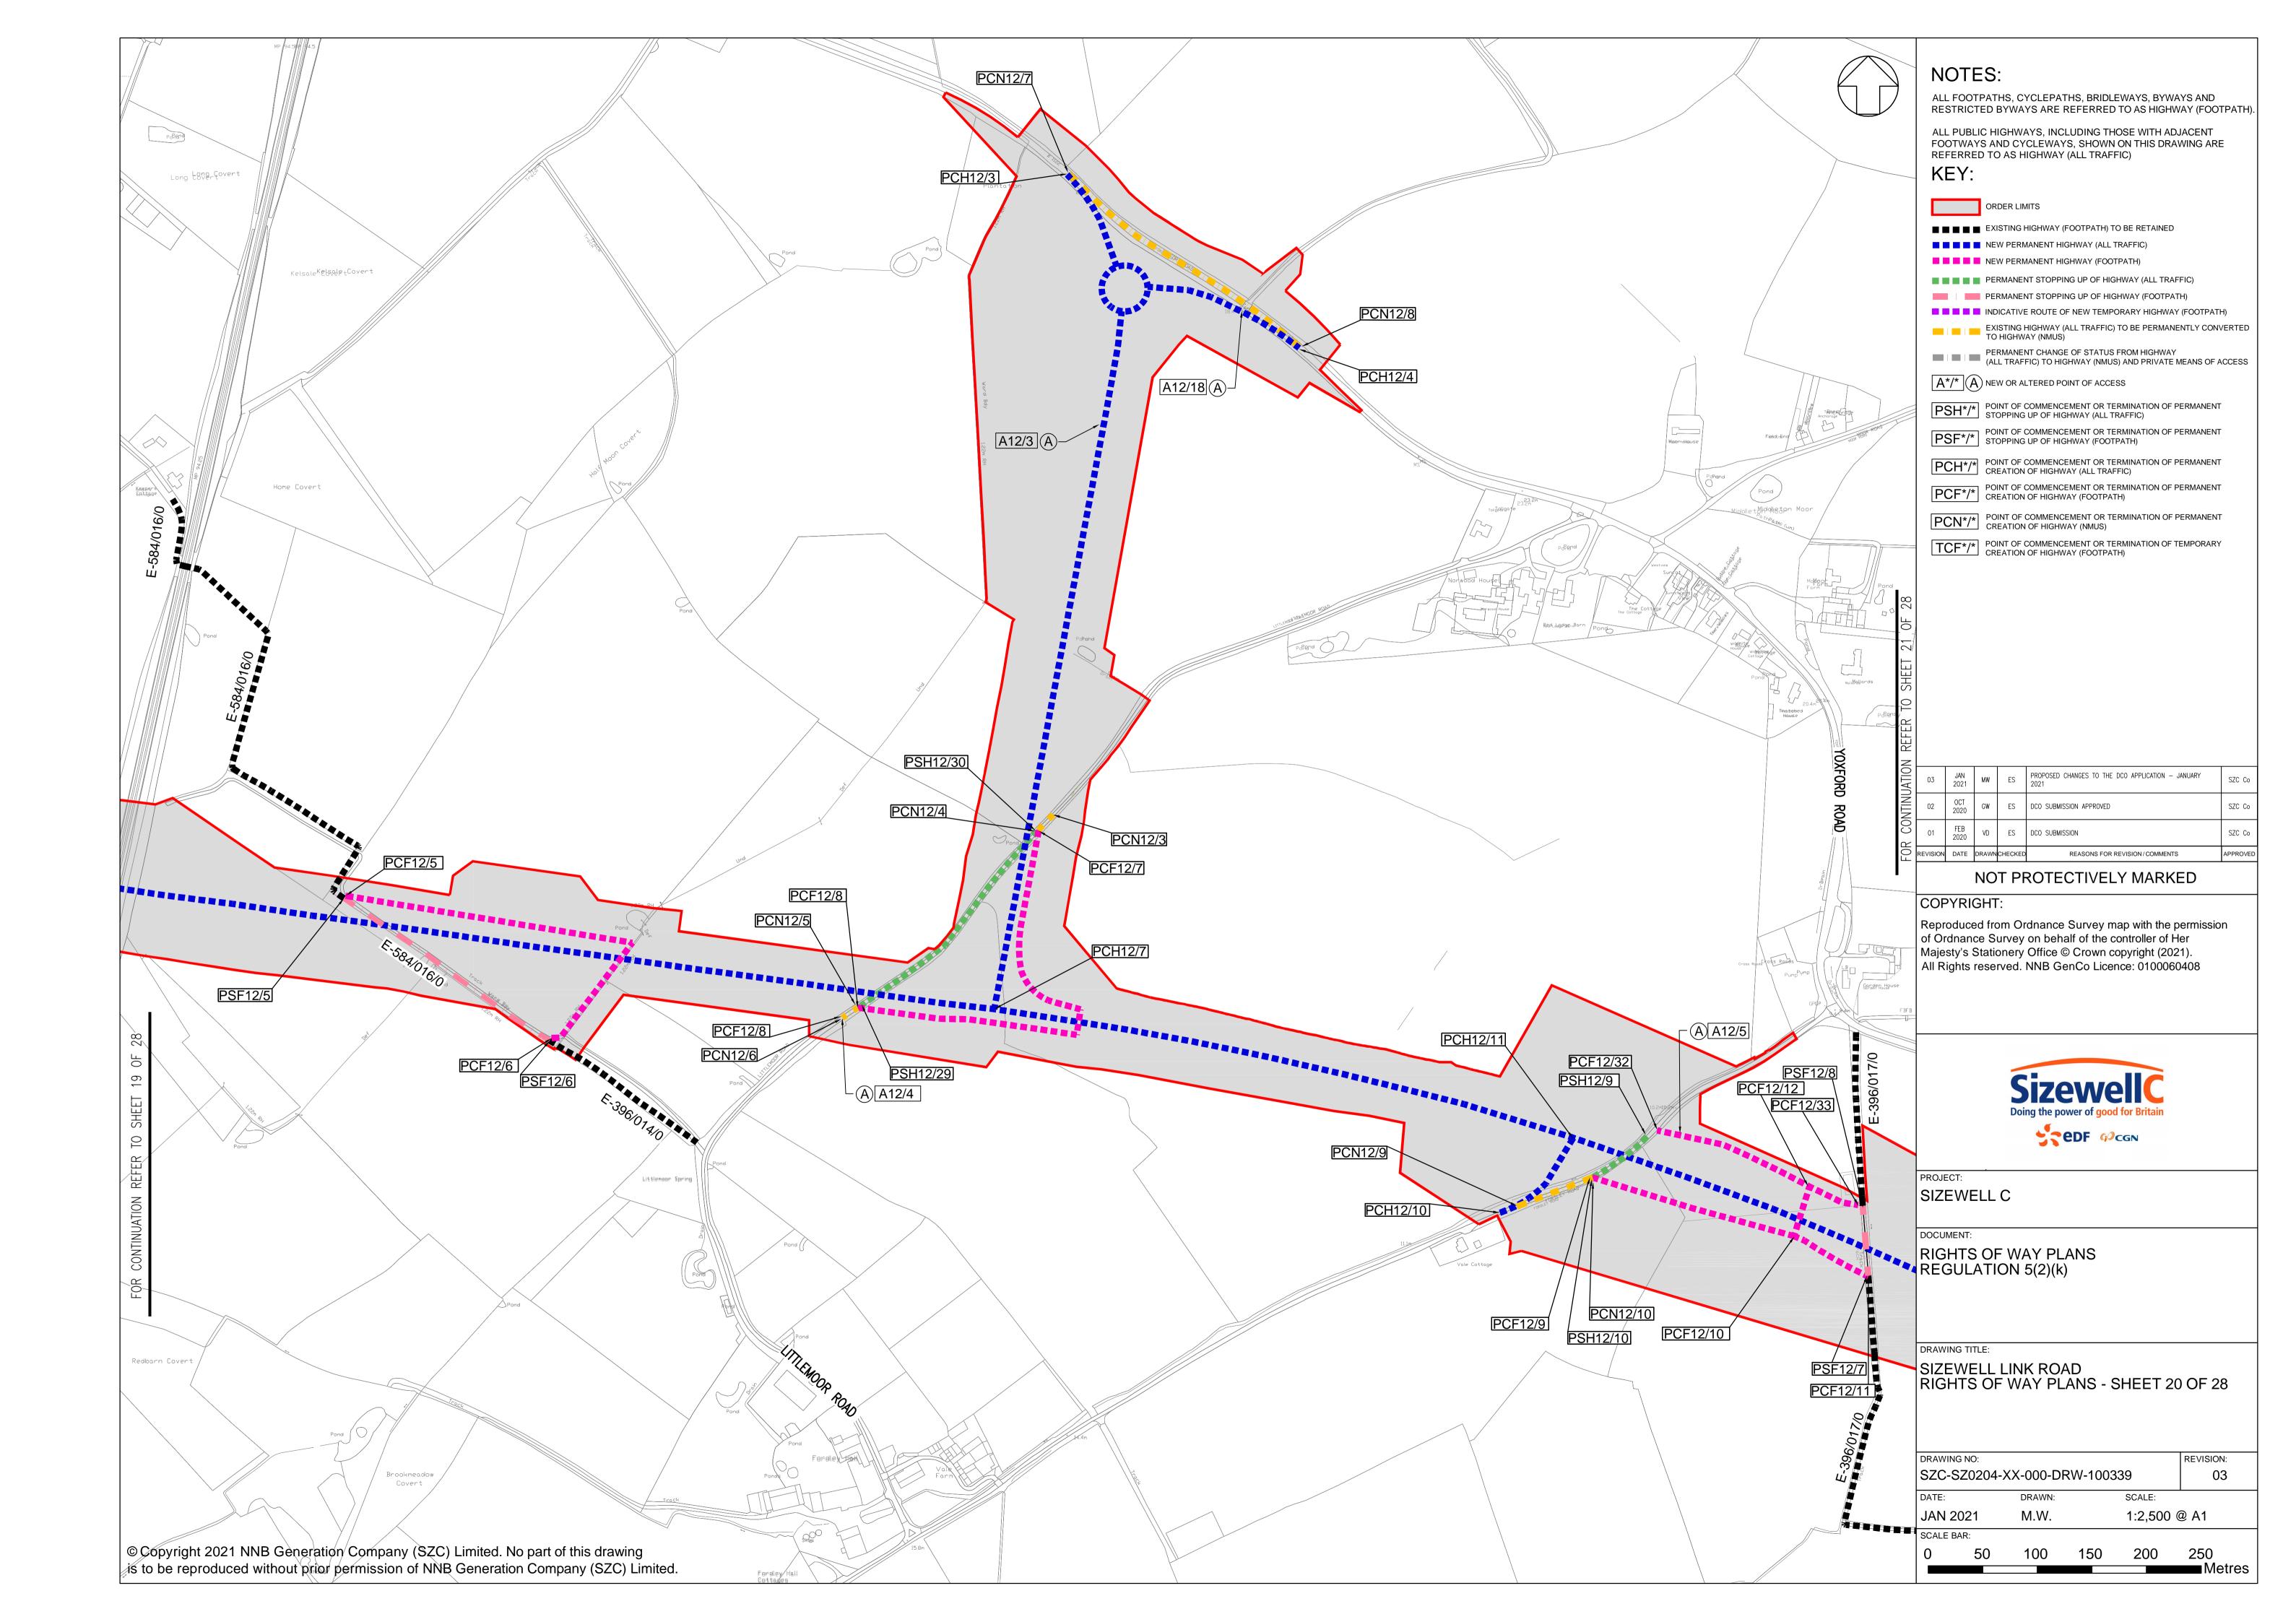

## **Access and Public Rights of Way Plans – For Approval**

| Drawing Number               | Revision | Drawing Title                                                                 | Scale    | Sheet Size |
|------------------------------|----------|-------------------------------------------------------------------------------|----------|------------|
| SZC-SZ0204-XX-000-DRW-100471 | 02       | Rights of Way Plans Overview                                                  | 1:125000 | A1         |
| SZC-SZ0204-XX-000-DRW-100485 | 02       | Rights of Way Key Plan 1                                                      | 1:40000  | A1         |
| SZC-SZ0204-XX-000-DRW-100486 | 02       | Rights of Way Key Plan 2                                                      | 1:40000  | A1         |
| SZC-SZ0704-XX-000-DRW-100513 | 01       | Rights of Way Key Plan 3                                                      | 1:40000  | A1         |
| SZC-SZ0204-XX-000-DRW-100342 | 02       | Main Development Site and Rail Rights of Way Plans - Sheet 1 of 28            | 1:2500   | A1         |
| SZC-SZ0204-XX-000-DRW-100344 | 03       | Main Development Site and Rail Rights of Way Plans - Sheet 2 of 28            | 1:2500   | A1         |
| SZC-SZ0204-XX-000-DRW-100346 | 02       | Main Development Site and Rail Rights of Way Plans - Sheet 3 of 28            | 1:2500   | A1         |
| SZC-SZ0204-XX-000-DRW-100343 | 02       | Main Development Site and Rail Rights of Way Plans - Sheet 4 of 28            | 1:2500   | A1         |
| SZC-SZ0204-XX-000-DRW-100347 | 02       | Main Development Site and Rail Rights of Way Plans - Sheet 5 of 28            | 1:2500   | A1         |
| SZC-SZ0204-XX-000-DRW-100345 | 03       | Main Development Site and Rail Rights of Way Plans - Sheet 6 of 28            | 1:2500   | A1         |
| SZC-SZ0204-XX-000-DRW-100357 | 02       | Main Development Site and Rail Rights of Way Plans - Sheet 7 of 28            | 1:2500   | A1         |
| SZC-SZ0204-XX-000-DRW-100358 | 02       | Main Development Site and Rail Rights of Way Plans - Sheet 8 of 28            | 1:2500   | A1         |
| SZC-SZ0204-XX-000-DRW-100359 | 02       | Main Development Site and Rail Rights of Way Plans - Sheet 9 of 28            | 1:2500   | A1         |
| SZC-SZ0204-XX-000-DRW-100360 | 02       | Main Development Site and Rail Rights of Way Plans - Sheet 10 of 28           | 1:2500   | A1         |
| SZC-SZ0204-XX-000-DRW-100418 | 02       | Sports Facilities Rights of Way Plans - Sheet 11 of 28                        | 1:2500   | A1         |
| SZC-SZ0204-XX-000-DRW-100483 | 02       | Fen Meadow (Halesworth) Rights of Way Plans - Sheet 12 of 28                  | 1:2500   | A1         |
| SZC-SZ0204-XX-000-DRW-100417 | 02       | Fen Meadow (Benhall) Rights of Way Plans - Sheet 13 of 28                     | 1:2500   | A1         |
| SZC-SZ0204-XX-000-DRW-100419 | 02       | Marsh Harrier Habitat Rights of Way Plans - Sheet 14 of 28                    | 1:2500   | A1         |
| SZC-SZ0204-XX-000-DRW-100334 | 02       | Northern Park and Ride Rights of Way Plans - Sheet 15 of 28                   | 1:2500   | A1         |
| SZC-SZ0204-XX-000-DRW-100335 | 02       | Southern Park and Ride Rights of Way Plans - Sheet 16 of 28                   | 1:2500   | A1         |
| SZC-SZ0204-XX-000-DRW-100336 | 04       | Two Village Bypass Rights of Way Plans - Sheet 17 of 28                       | 1:2500   | A1         |
| SZC-SZ0204-XX-000-DRW-100337 | 03       | Two Village Bypass Rights of Way Plans - Sheet 18 of 28                       | 1:2500   | A1         |
| SZC-SZ0204-XX-000-DRW-100338 | 02       | Sizewell Link Road Rights of Way Plans - Sheet 19 of 28                       | 1:2500   | A1         |
| SZC-SZ0204-XX-000-DRW-100339 | 03       | Sizewell Link Road Rights of Way Plans - Sheet 20 of 28                       | 1:2500   | A1         |
| SZC-SZ0204-XX-000-DRW-100340 | 03       | Sizewell Link Road Rights of Way Plans - Sheet 21 of 28                       | 1:2500   | A1         |
| SZC-SZ0204-XX-000-DRW-100341 | 03       | Sizewell Link Road Rights of Way Plans - Sheet 22 of 28                       | 1:2500   | A1         |
| SZC-SZ0204-XX-000-DRW-100354 | 02       | Freight Management Facility Rights of Way Plans - Sheet 23 of 28              | 1:2500   | A1         |
| SZC-SZ0204-XX-000-DRW-100348 | 02       | Yoxford Roundabout Rights of Way Plans - Sheet 24 of 28                       | 1:1250   | A1         |
| SZC-SZ0204-XX-000-DRW-100353 | 02       | A12/B1119 Junction at Saxmundham Rights of Way Plans - Sheet 25 of 28         | 1:1250   | A1         |
| SZC-SZ0204-XX-000-DRW-100350 | 02       | A1094/B1069 Junction South of Knodishall Rights of Way Plans - Sheet 26 of 28 | 1:2500   | A1         |