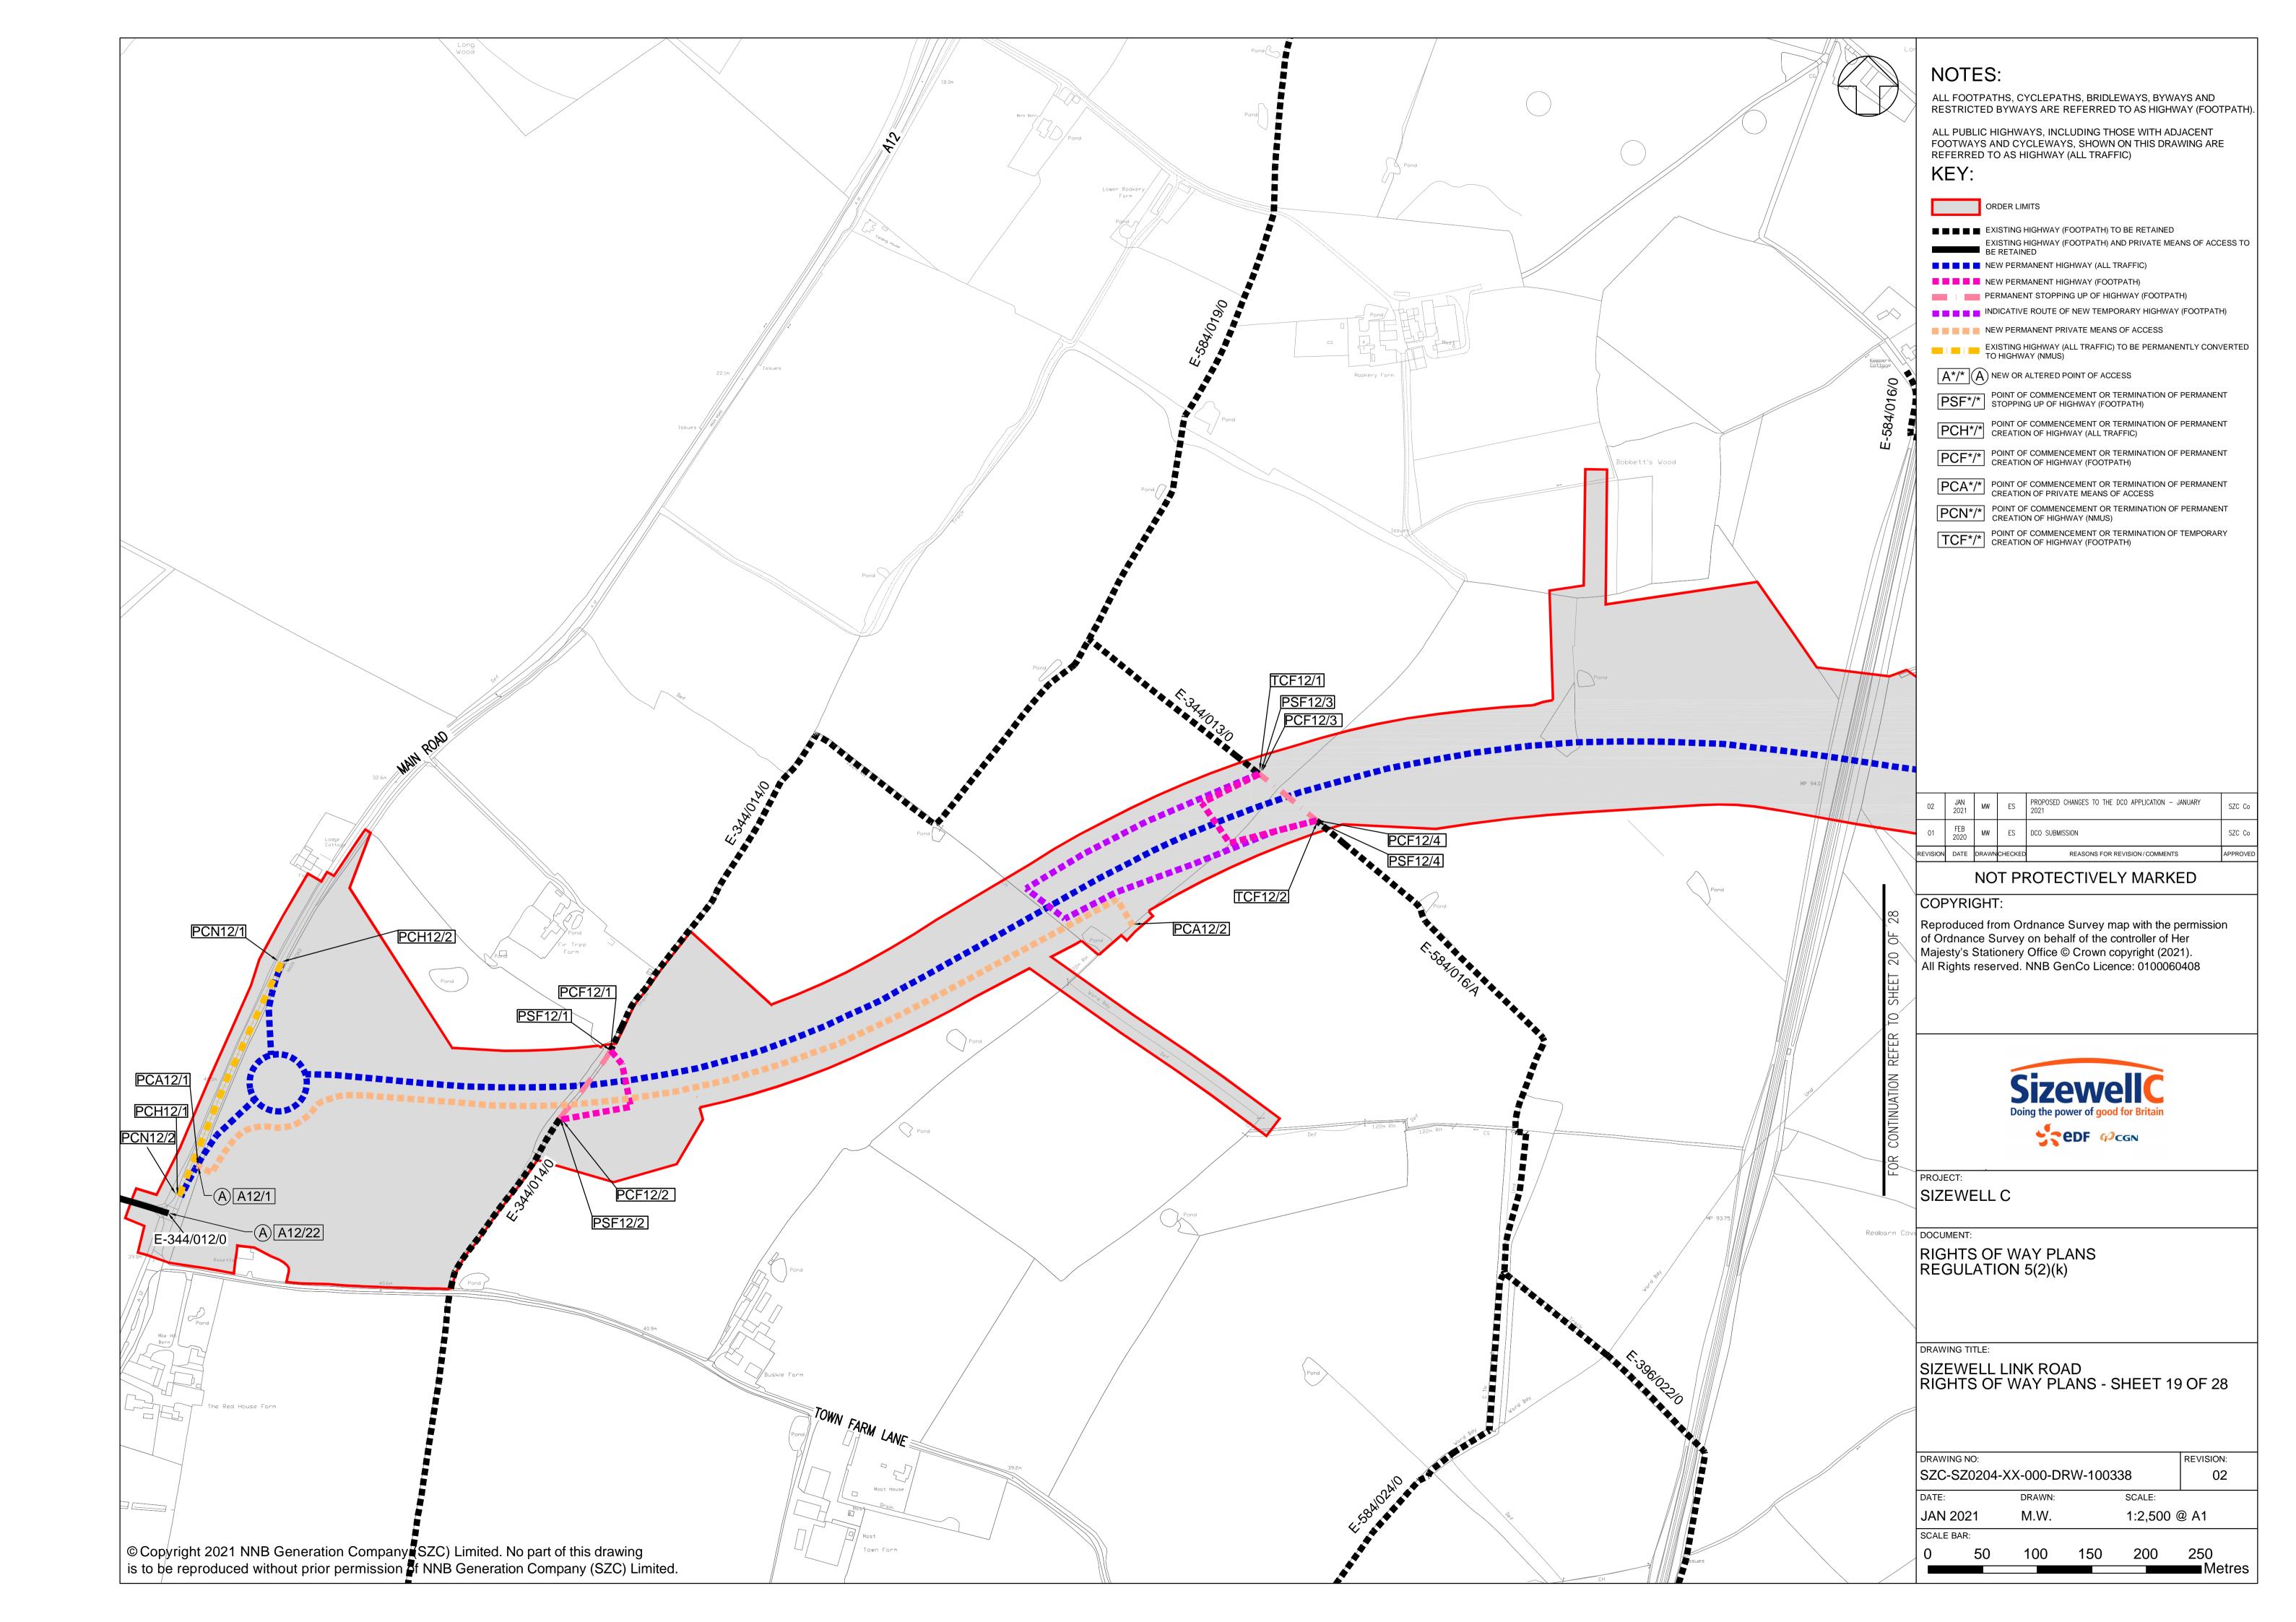

### **Access and Public Rights of Way Plans For Approval – Revisions Schedule**

| Drawing Number               | Revision | Drawing Title                                                                 | Amendments |
|------------------------------|----------|-------------------------------------------------------------------------------|------------|
| SZC-SZ0204-XX-000-DRW-100338 | 02       | Sizewell Link Road Rights of Way Plans - Sheet 19 of 28                       | No change. |
| SZC-SZ0204-XX-000-DRW-100339 | 03       | Sizewell Link Road Rights of Way Plans - Sheet 20 of 28                       | No change. |
| SZC-SZ0204-XX-000-DRW-100340 | 03       | Sizewell Link Road Rights of Way Plans - Sheet 21 of 28                       | No change. |
| SZC-SZ0204-XX-000-DRW-100341 | 03       | Sizewell Link Road Rights of Way Plans - Sheet 22 of 28                       | No change. |
| SZC-SZ0204-XX-000-DRW-100354 | 02       | Freight Management Facility Rights of Way Plans - Sheet 23 of 28              | No change. |
| SZC-SZ0204-XX-000-DRW-100348 | 02       | Yoxford Roundabout Rights of Way Plans - Sheet 24 of 28                       | No change. |
| SZC-SZ0204-XX-000-DRW-100353 | 02       | A12/B1119 Junction at Saxmundham Rights of Way Plans - Sheet 25 of 28         | No change. |
| SZC-SZ0204-XX-000-DRW-100350 | 02       | A1094/B1069 Junction South of Knodishall Rights of Way Plans - Sheet 26 of 28 | No change. |
| SZC-SZ0204-XX-000-DRW-100352 | 02       | A12 / A144 Junction South of Bramfield Rights of Way Plans - Sheet 27 of 28   | No change. |
| SZC-SZ0704-XX-000-DRW-100355 | 01       | Pakenham Fen Meadow Rights of Way Plans - Sheet 28 of 28                      | No change. |