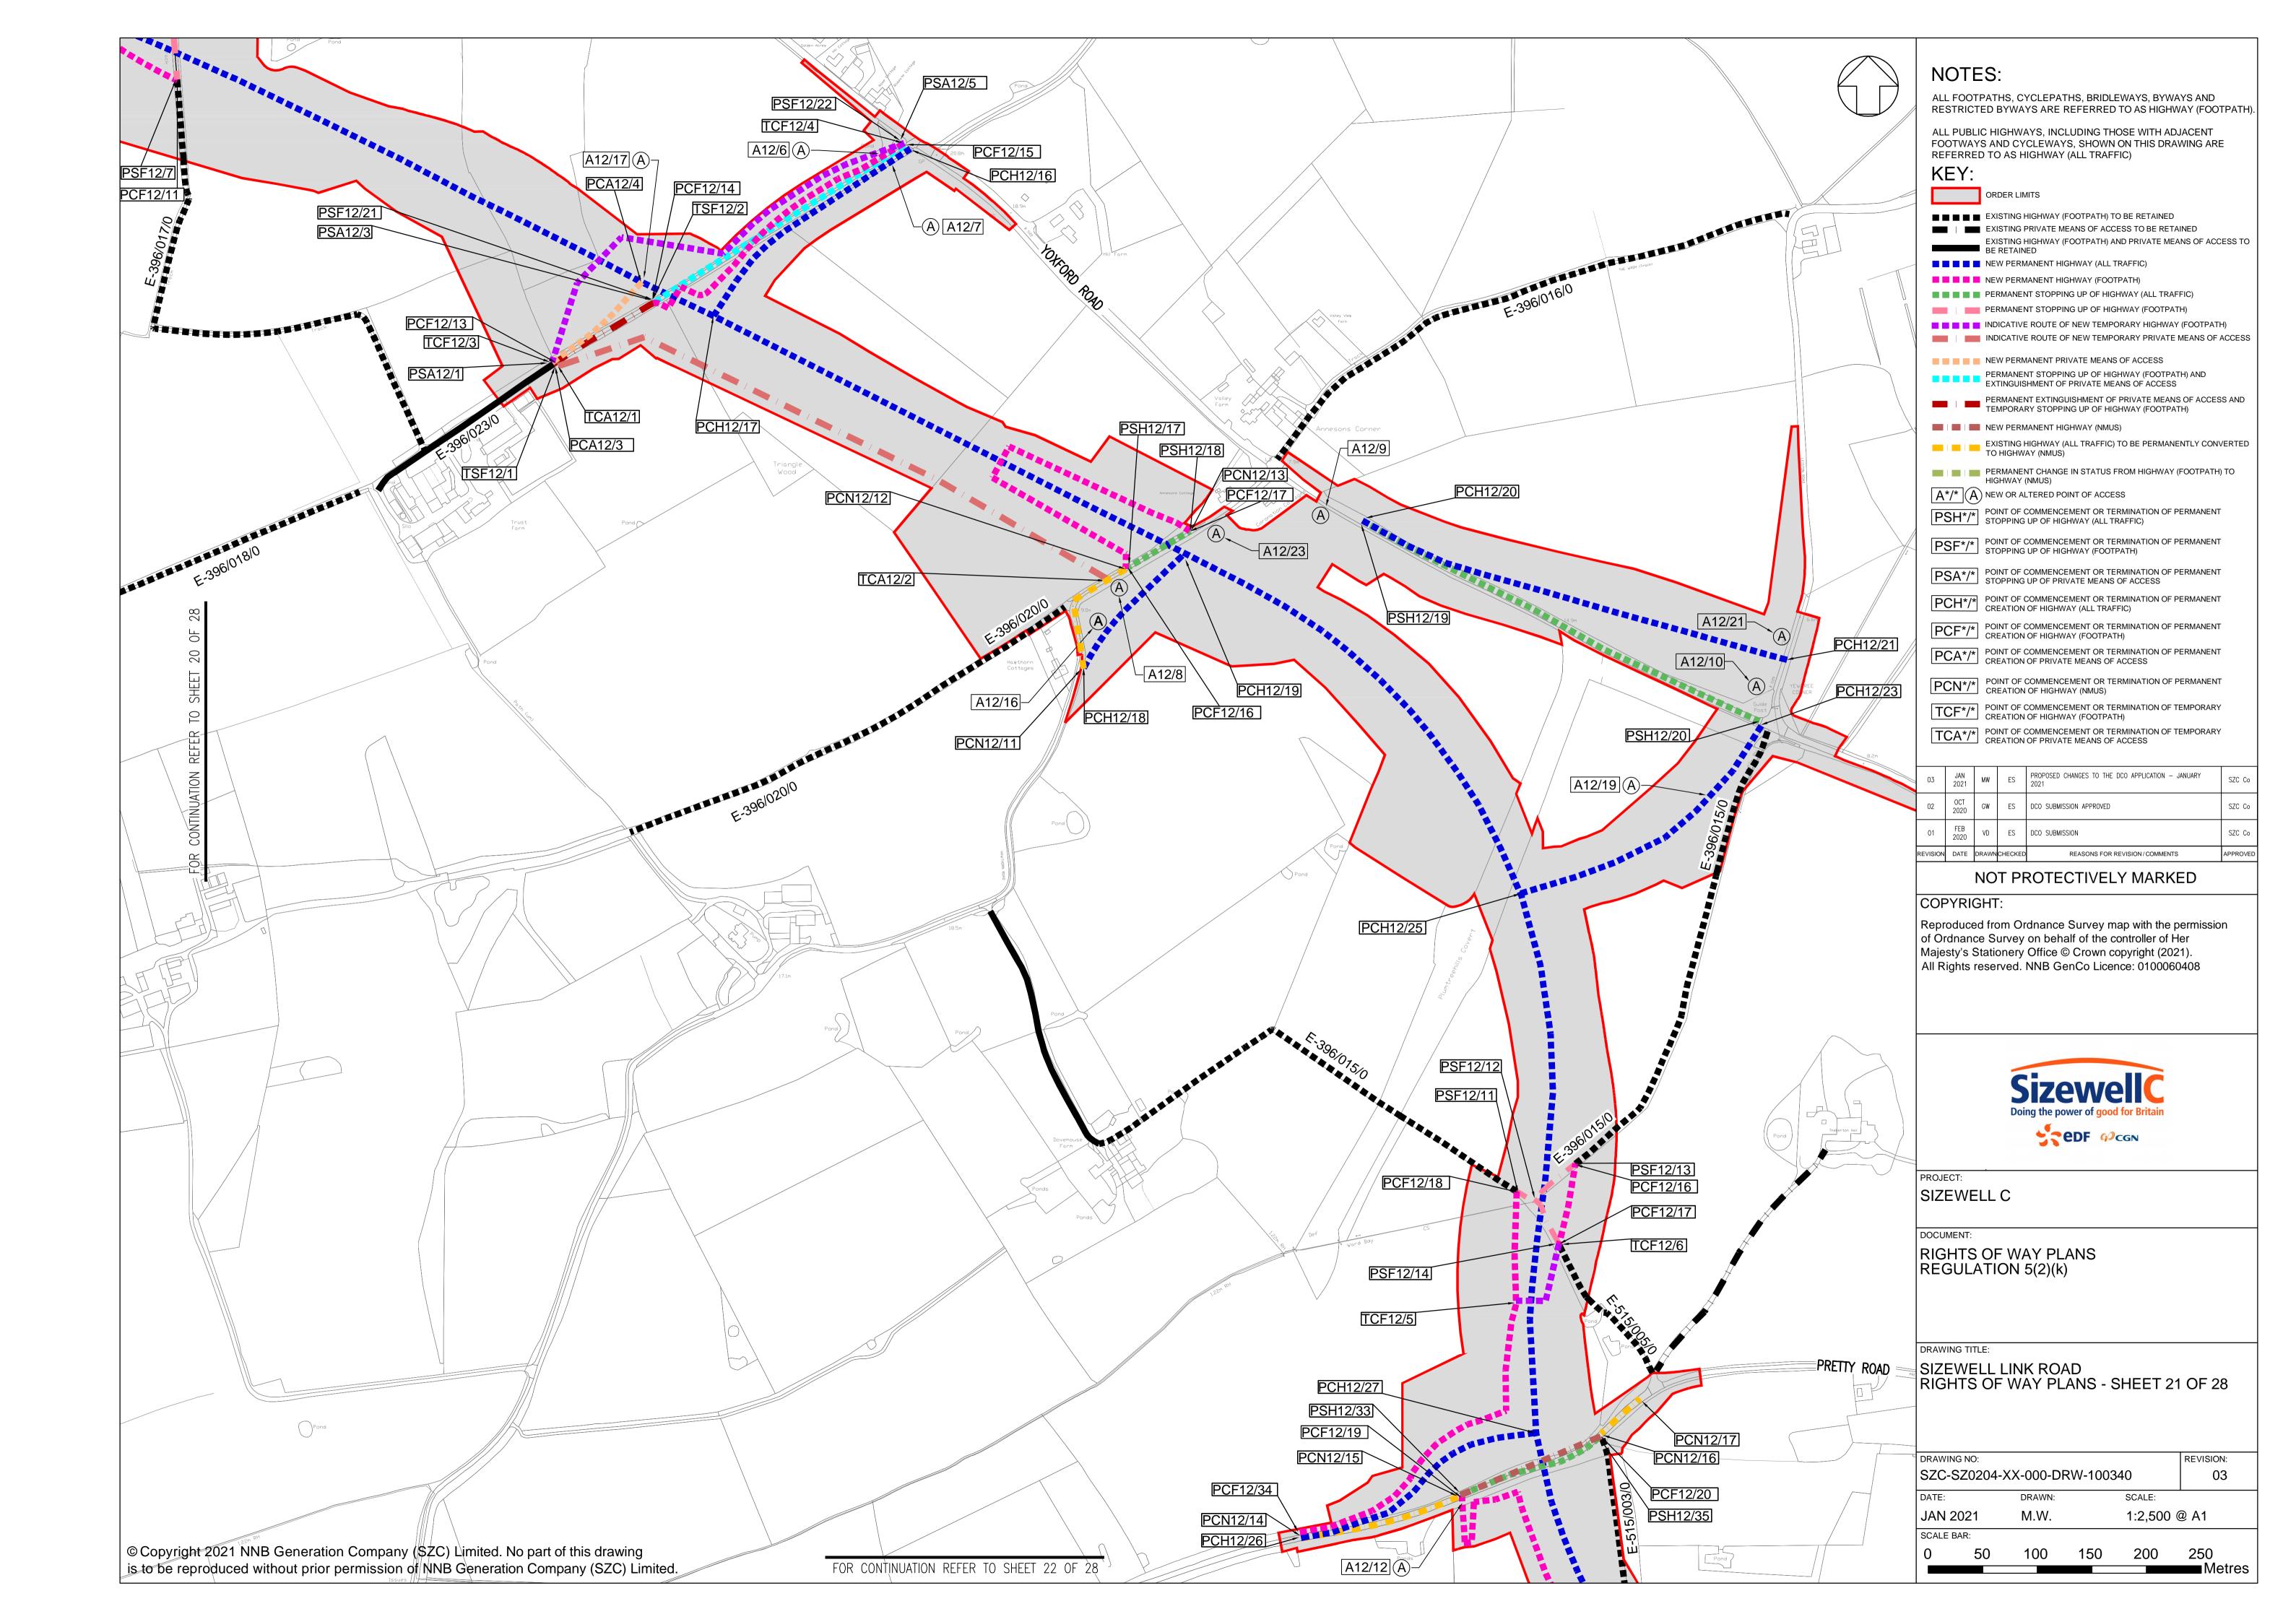

### **Access and Public Rights of Way Plans For Approval – Revisions Schedule**

| Drawing Number               | Revision | Drawing Title                                                                 | Amendments |
|------------------------------|----------|-------------------------------------------------------------------------------|------------|
| SZC-SZ0204-XX-000-DRW-100338 | 02       | Sizewell Link Road Rights of Way Plans - Sheet 19 of 28                       | No change. |
| SZC-SZ0204-XX-000-DRW-100339 | 03       | Sizewell Link Road Rights of Way Plans - Sheet 20 of 28                       | No change. |
| SZC-SZ0204-XX-000-DRW-100340 | 03       | Sizewell Link Road Rights of Way Plans - Sheet 21 of 28                       | No change. |
| SZC-SZ0204-XX-000-DRW-100341 | 03       | Sizewell Link Road Rights of Way Plans - Sheet 22 of 28                       | No change. |
| SZC-SZ0204-XX-000-DRW-100354 | 02       | Freight Management Facility Rights of Way Plans - Sheet 23 of 28              | No change. |
| SZC-SZ0204-XX-000-DRW-100348 | 02       | Yoxford Roundabout Rights of Way Plans - Sheet 24 of 28                       | No change. |
| SZC-SZ0204-XX-000-DRW-100353 | 02       | A12/B1119 Junction at Saxmundham Rights of Way Plans - Sheet 25 of 28         | No change. |
| SZC-SZ0204-XX-000-DRW-100350 | 02       | A1094/B1069 Junction South of Knodishall Rights of Way Plans - Sheet 26 of 28 | No change. |
| SZC-SZ0204-XX-000-DRW-100352 | 02       | A12 / A144 Junction South of Bramfield Rights of Way Plans - Sheet 27 of 28   | No change. |
| SZC-SZ0704-XX-000-DRW-100355 | 01       | Pakenham Fen Meadow Rights of Way Plans - Sheet 28 of 28                      | No change. |