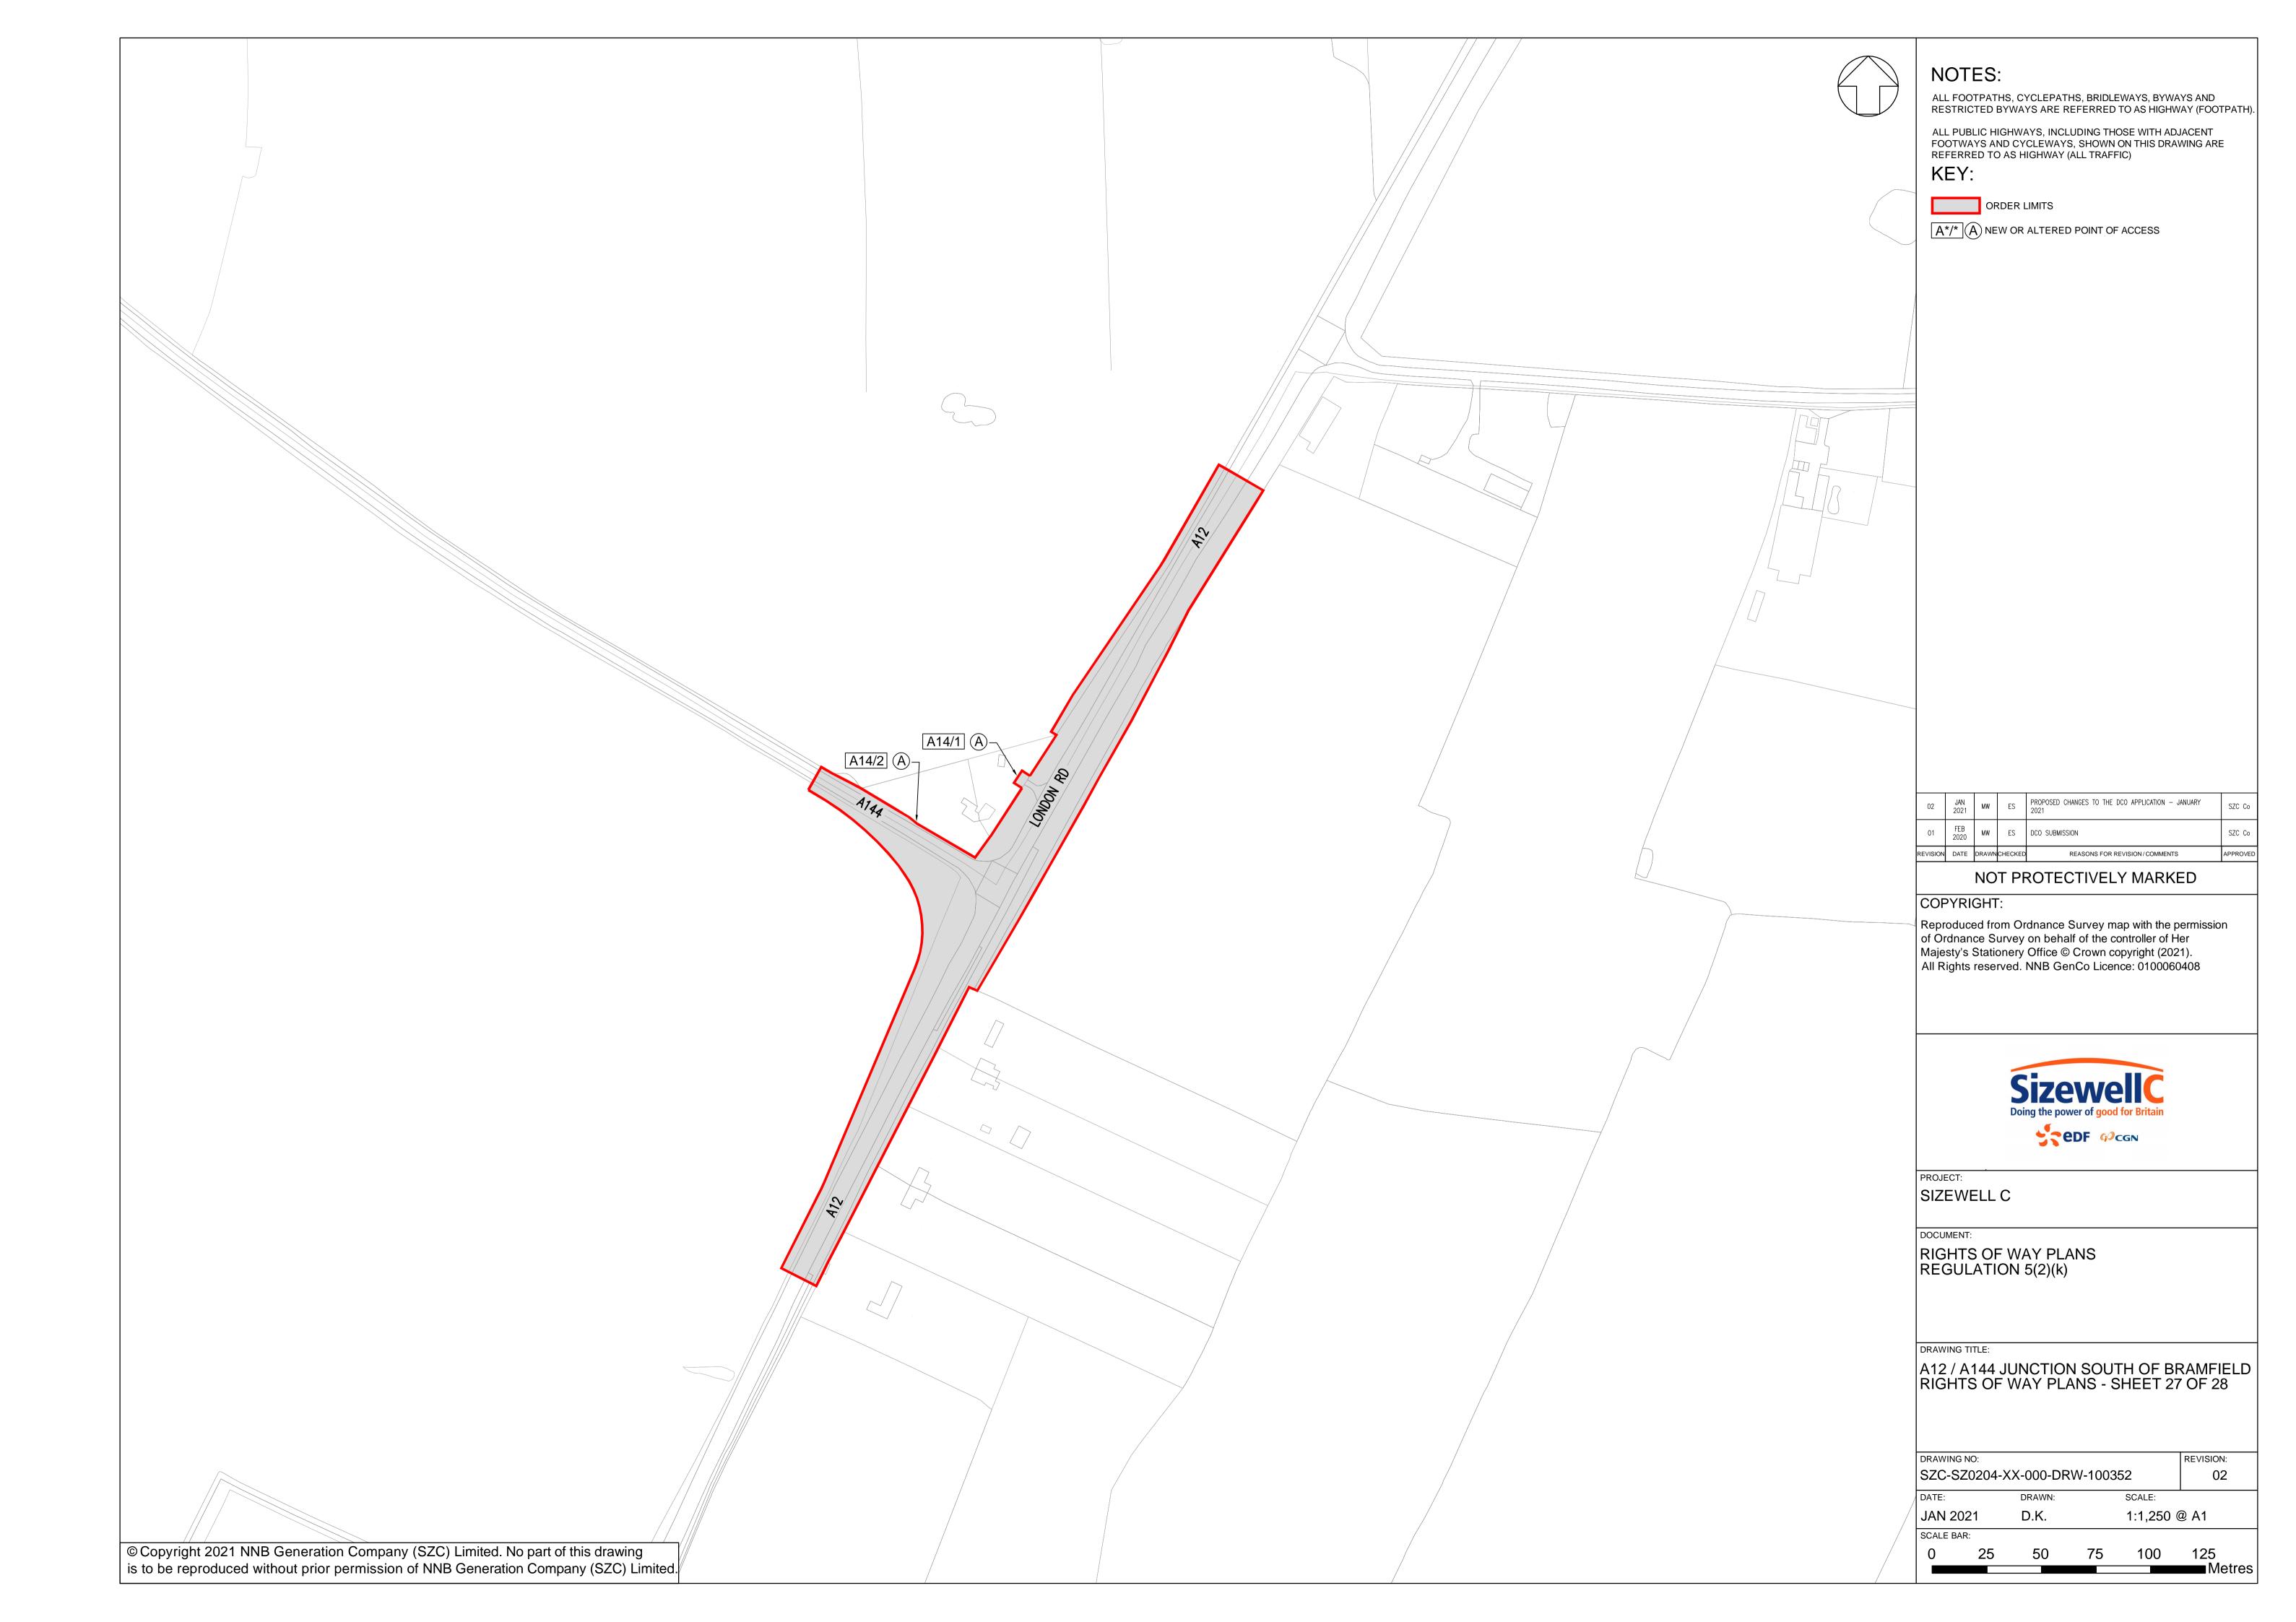

### **Access and Public Rights of Way Plans – For Approval**

| Drawing Number               | Revision | Drawing Title                                                               | Scale  | Sheet Size |
|------------------------------|----------|-----------------------------------------------------------------------------|--------|------------|
| SZC-SZ0204-XX-000-DRW-100352 | 02       | A12 / A144 Junction South of Bramfield Rights of Way Plans - Sheet 27 of 28 | 1:1250 | A1         |
| SZC-SZ0704-XX-000-DRW-100355 | 01       | Pakenham Fen Meadow Rights of Way Plans - Sheet 28 of 28                    | 1:5000 | A1         |