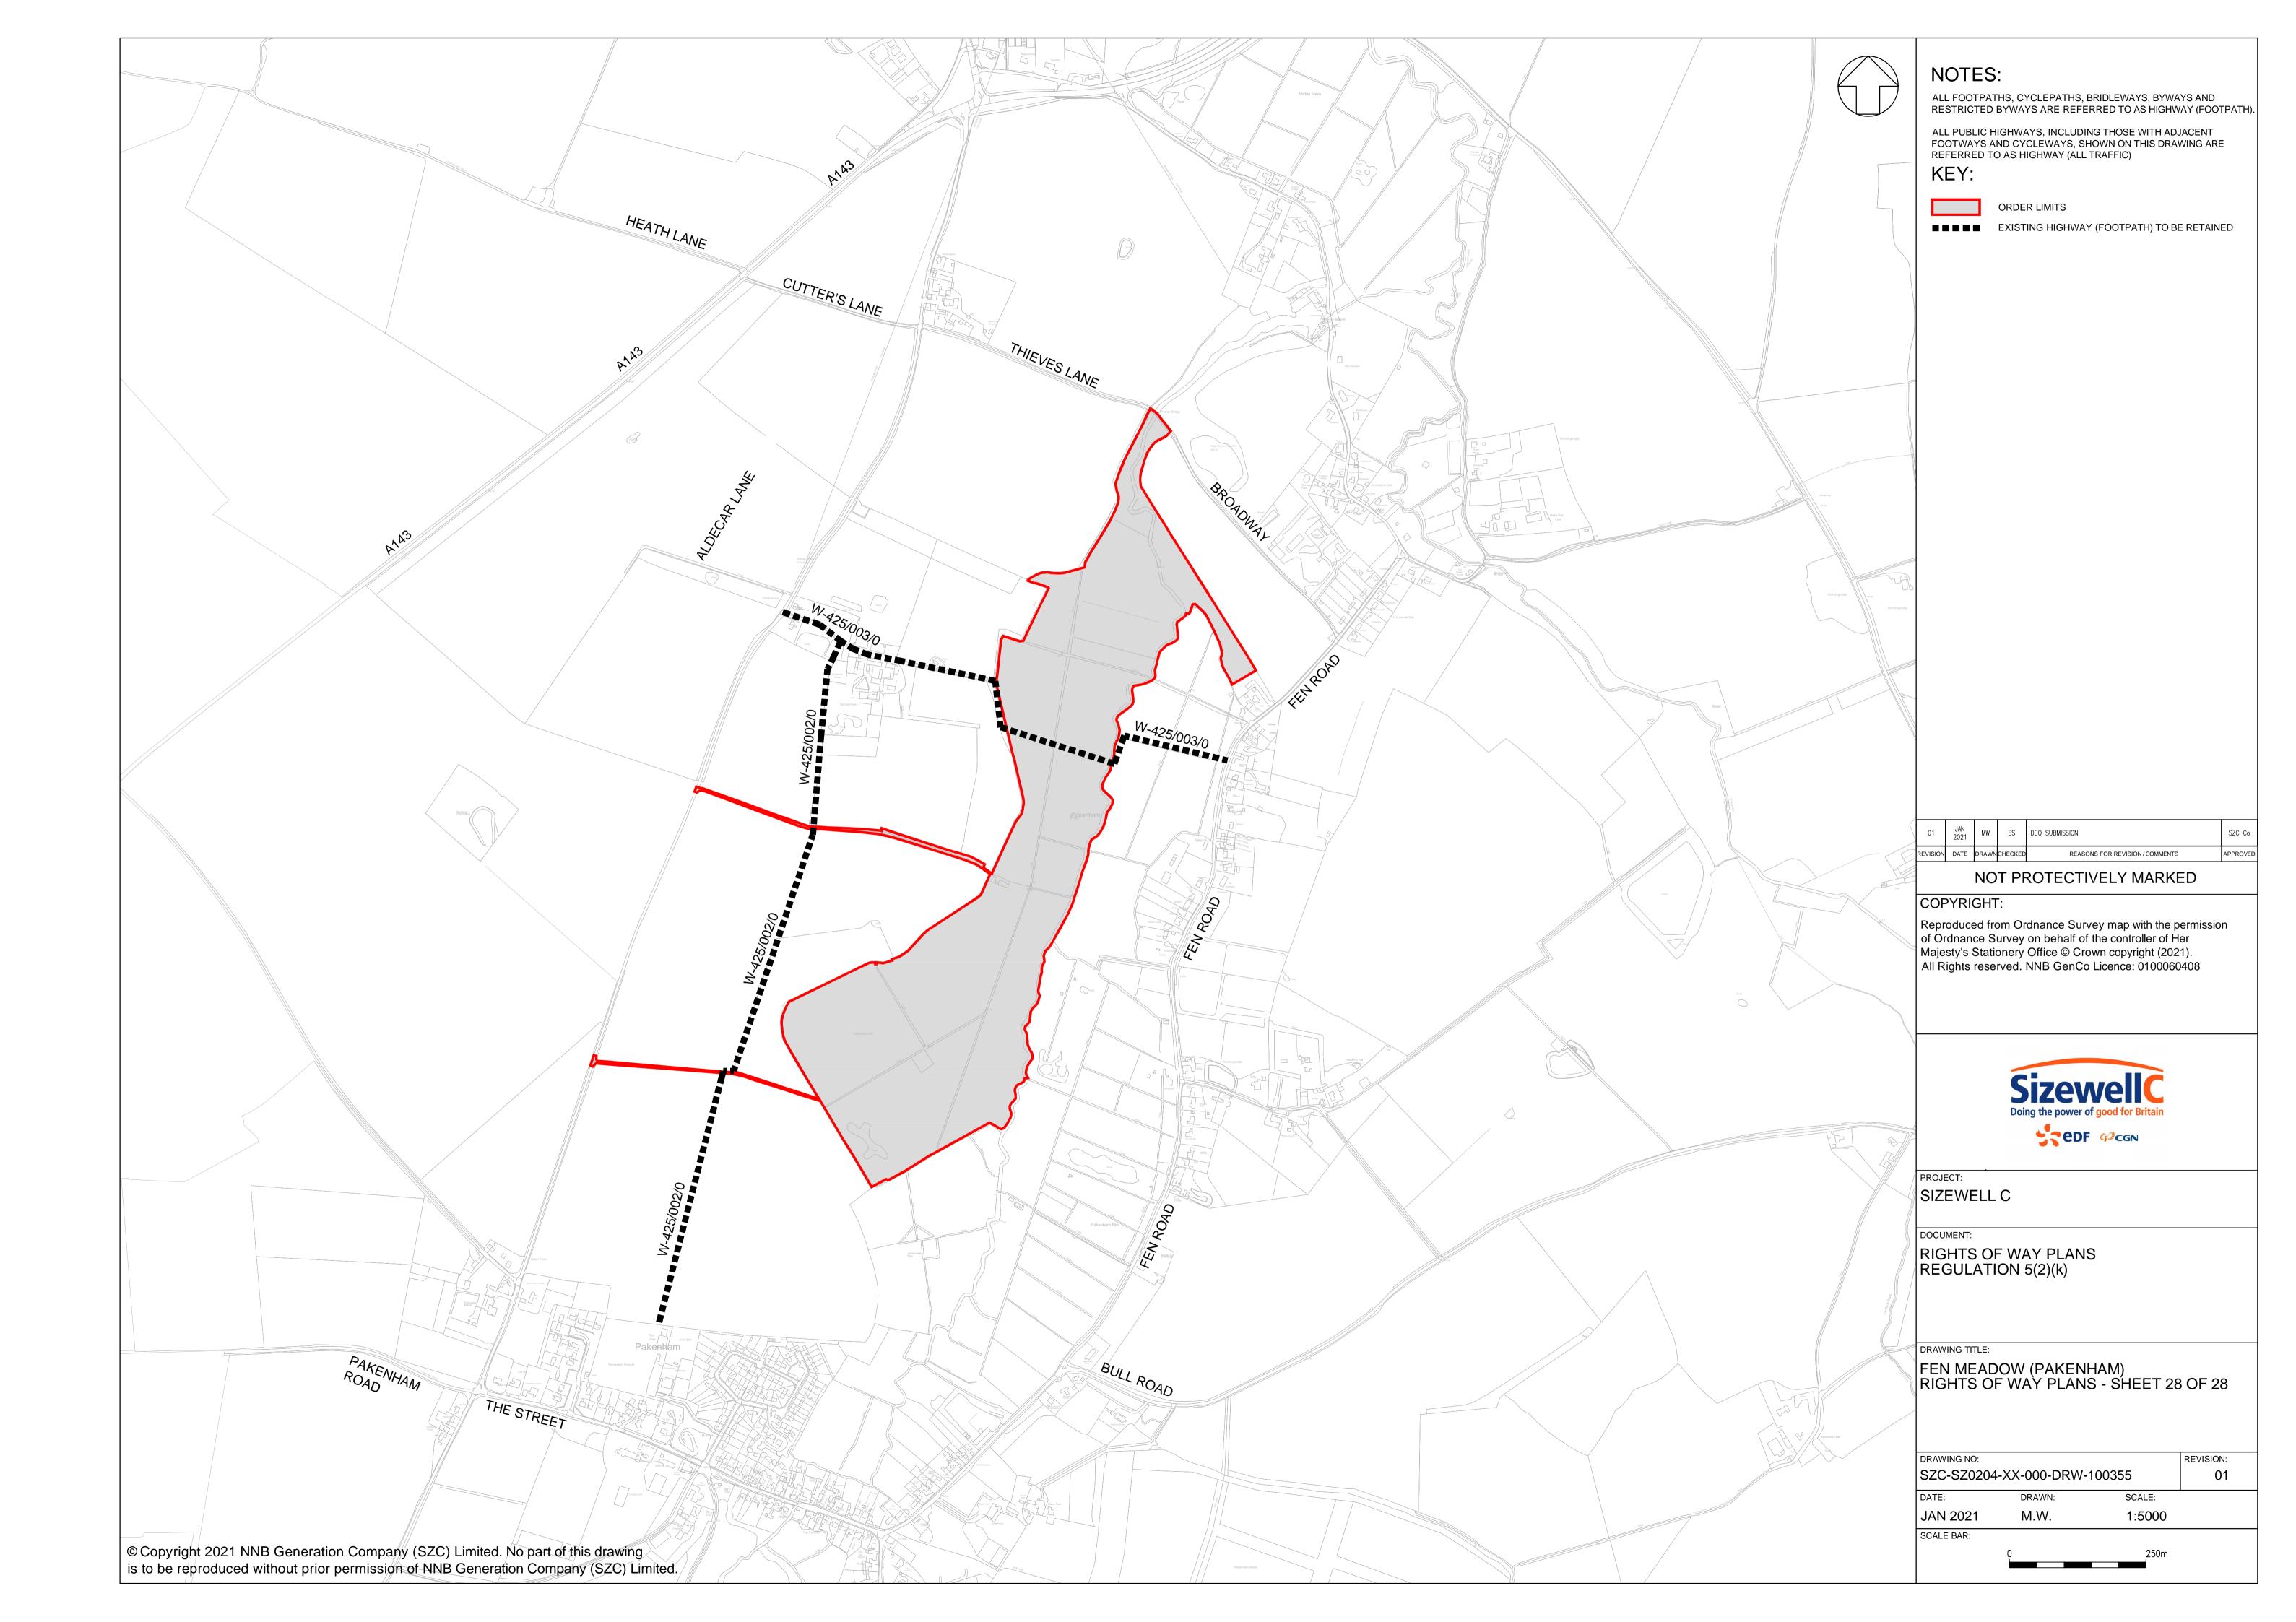

### **Access and Public Rights of Way Plans – For Approval**

| Drawing Number               | Revision | Drawing Title                                                               | Scale  | Sheet Size |
|------------------------------|----------|-----------------------------------------------------------------------------|--------|------------|
| SZC-SZ0204-XX-000-DRW-100352 | 02       | A12 / A144 Junction South of Bramfield Rights of Way Plans - Sheet 27 of 28 | 1:1250 | A1         |
| SZC-SZ0704-XX-000-DRW-100355 | 01       | Pakenham Fen Meadow Rights of Way Plans - Sheet 28 of 28                    | 1:5000 | A1         |