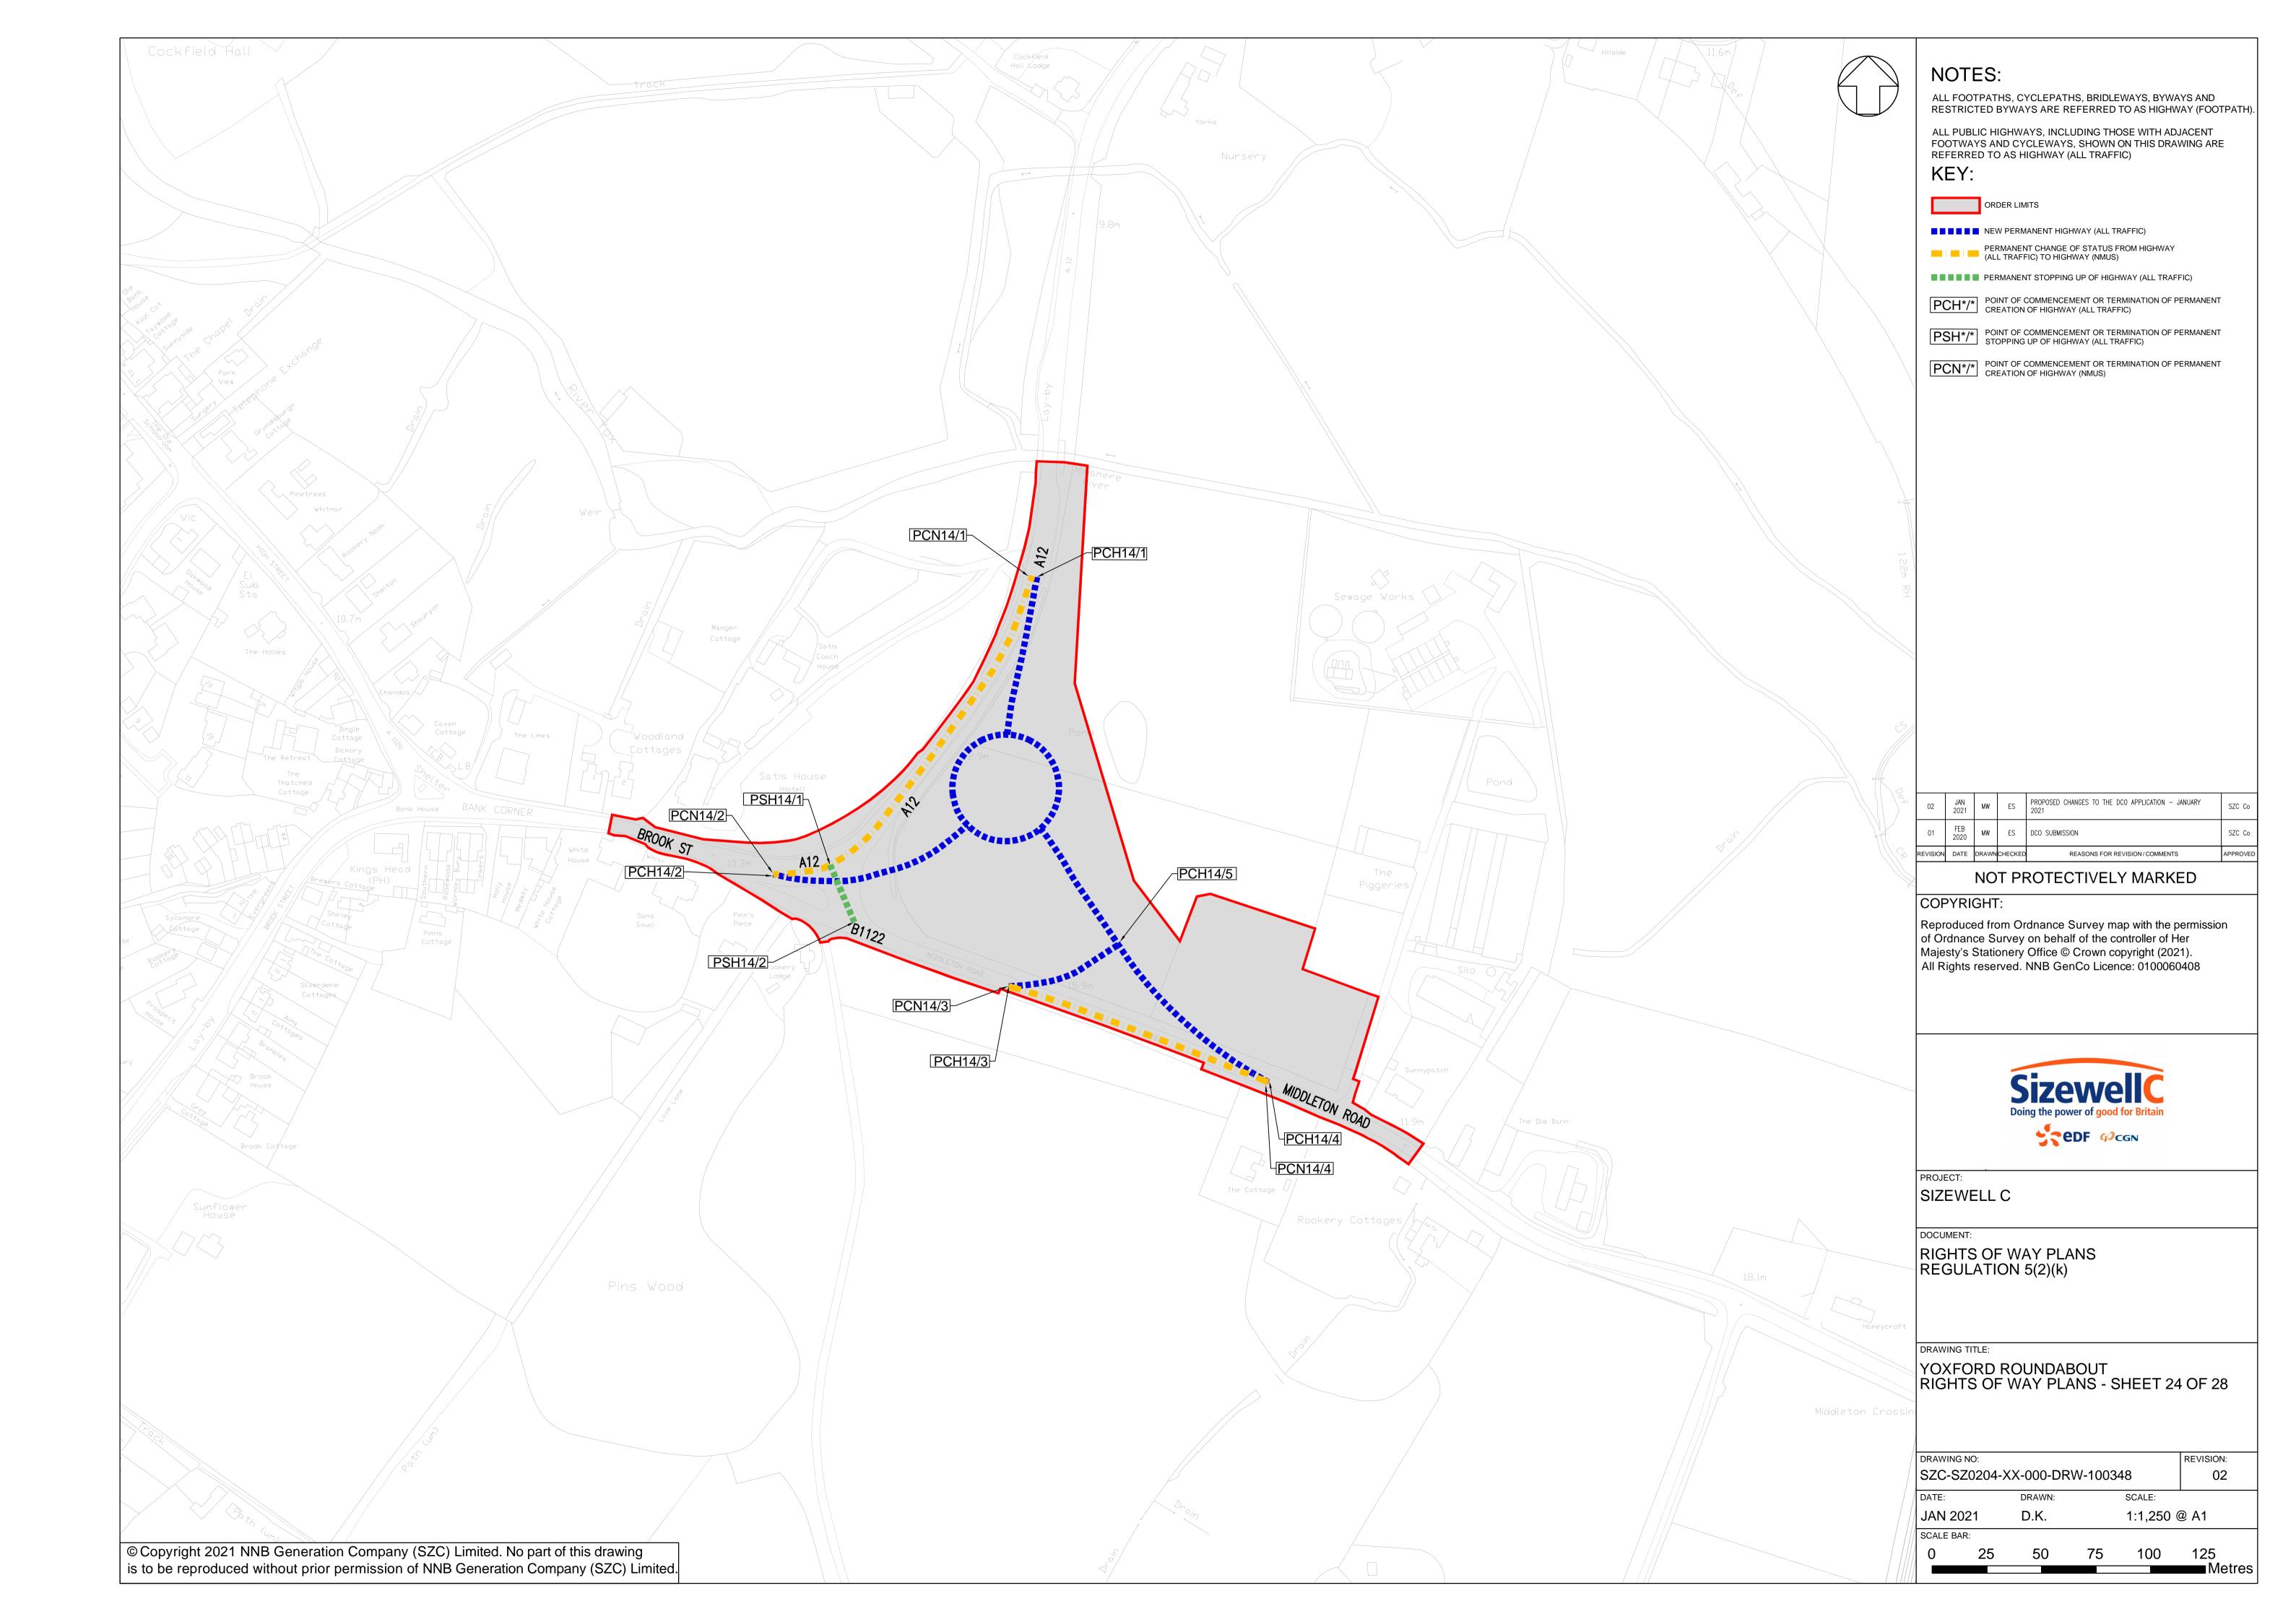

## **Access and Public Rights of Way Plans – For Approval**

| Drawing Number               | Revision | Drawing Title                                                                 | Scale    | Sheet Size |
|------------------------------|----------|-------------------------------------------------------------------------------|----------|------------|
| SZC-SZ0204-XX-000-DRW-100471 | 02       | Rights of Way Plans Overview                                                  | 1:125000 | A1         |
| SZC-SZ0204-XX-000-DRW-100485 | 02       | Rights of Way Key Plan 1                                                      | 1:40000  | A1         |
| SZC-SZ0204-XX-000-DRW-100486 | 02       | Rights of Way Key Plan 2                                                      | 1:40000  | A1         |
| SZC-SZ0704-XX-000-DRW-100513 | 01       | Rights of Way Key Plan 3                                                      | 1:40000  | A1         |
| SZC-SZ0204-XX-000-DRW-100342 | 02       | Main Development Site and Rail Rights of Way Plans - Sheet 1 of 28            | 1:2500   | A1         |
| SZC-SZ0204-XX-000-DRW-100344 | 03       | Main Development Site and Rail Rights of Way Plans - Sheet 2 of 28            | 1:2500   | A1         |
| SZC-SZ0204-XX-000-DRW-100346 | 02       | Main Development Site and Rail Rights of Way Plans - Sheet 3 of 28            | 1:2500   | A1         |
| SZC-SZ0204-XX-000-DRW-100343 | 02       | Main Development Site and Rail Rights of Way Plans - Sheet 4 of 28            | 1:2500   | A1         |
| SZC-SZ0204-XX-000-DRW-100347 | 02       | Main Development Site and Rail Rights of Way Plans - Sheet 5 of 28            | 1:2500   | A1         |
| SZC-SZ0204-XX-000-DRW-100345 | 03       | Main Development Site and Rail Rights of Way Plans - Sheet 6 of 28            | 1:2500   | A1         |
| SZC-SZ0204-XX-000-DRW-100357 | 02       | Main Development Site and Rail Rights of Way Plans - Sheet 7 of 28            | 1:2500   | A1         |
| SZC-SZ0204-XX-000-DRW-100358 | 02       | Main Development Site and Rail Rights of Way Plans - Sheet 8 of 28            | 1:2500   | A1         |
| SZC-SZ0204-XX-000-DRW-100359 | 02       | Main Development Site and Rail Rights of Way Plans - Sheet 9 of 28            | 1:2500   | A1         |
| SZC-SZ0204-XX-000-DRW-100360 | 02       | Main Development Site and Rail Rights of Way Plans - Sheet 10 of 28           | 1:2500   | A1         |
| SZC-SZ0204-XX-000-DRW-100418 | 02       | Sports Facilities Rights of Way Plans - Sheet 11 of 28                        | 1:2500   | A1         |
| SZC-SZ0204-XX-000-DRW-100483 | 02       | Fen Meadow (Halesworth) Rights of Way Plans - Sheet 12 of 28                  | 1:2500   | A1         |
| SZC-SZ0204-XX-000-DRW-100417 | 02       | Fen Meadow (Benhall) Rights of Way Plans - Sheet 13 of 28                     | 1:2500   | A1         |
| SZC-SZ0204-XX-000-DRW-100419 | 02       | Marsh Harrier Habitat Rights of Way Plans - Sheet 14 of 28                    | 1:2500   | A1         |
| SZC-SZ0204-XX-000-DRW-100334 | 02       | Northern Park and Ride Rights of Way Plans - Sheet 15 of 28                   | 1:2500   | A1         |
| SZC-SZ0204-XX-000-DRW-100335 | 02       | Southern Park and Ride Rights of Way Plans - Sheet 16 of 28                   | 1:2500   | A1         |
| SZC-SZ0204-XX-000-DRW-100336 | 04       | Two Village Bypass Rights of Way Plans - Sheet 17 of 28                       | 1:2500   | A1         |
| SZC-SZ0204-XX-000-DRW-100337 | 03       | Two Village Bypass Rights of Way Plans - Sheet 18 of 28                       | 1:2500   | A1         |
| SZC-SZ0204-XX-000-DRW-100338 | 02       | Sizewell Link Road Rights of Way Plans - Sheet 19 of 28                       | 1:2500   | A1         |
| SZC-SZ0204-XX-000-DRW-100339 | 03       | Sizewell Link Road Rights of Way Plans - Sheet 20 of 28                       | 1:2500   | A1         |
| SZC-SZ0204-XX-000-DRW-100340 | 03       | Sizewell Link Road Rights of Way Plans - Sheet 21 of 28                       | 1:2500   | A1         |
| SZC-SZ0204-XX-000-DRW-100341 | 03       | Sizewell Link Road Rights of Way Plans - Sheet 22 of 28                       | 1:2500   | A1         |
| SZC-SZ0204-XX-000-DRW-100354 | 02       | Freight Management Facility Rights of Way Plans - Sheet 23 of 28              | 1:2500   | A1         |
| SZC-SZ0204-XX-000-DRW-100348 | 02       | Yoxford Roundabout Rights of Way Plans - Sheet 24 of 28                       | 1:1250   | A1         |
| SZC-SZ0204-XX-000-DRW-100353 | 02       | A12/B1119 Junction at Saxmundham Rights of Way Plans - Sheet 25 of 28         | 1:1250   | A1         |
| SZC-SZ0204-XX-000-DRW-100350 | 02       | A1094/B1069 Junction South of Knodishall Rights of Way Plans - Sheet 26 of 28 | 1:2500   | A1         |