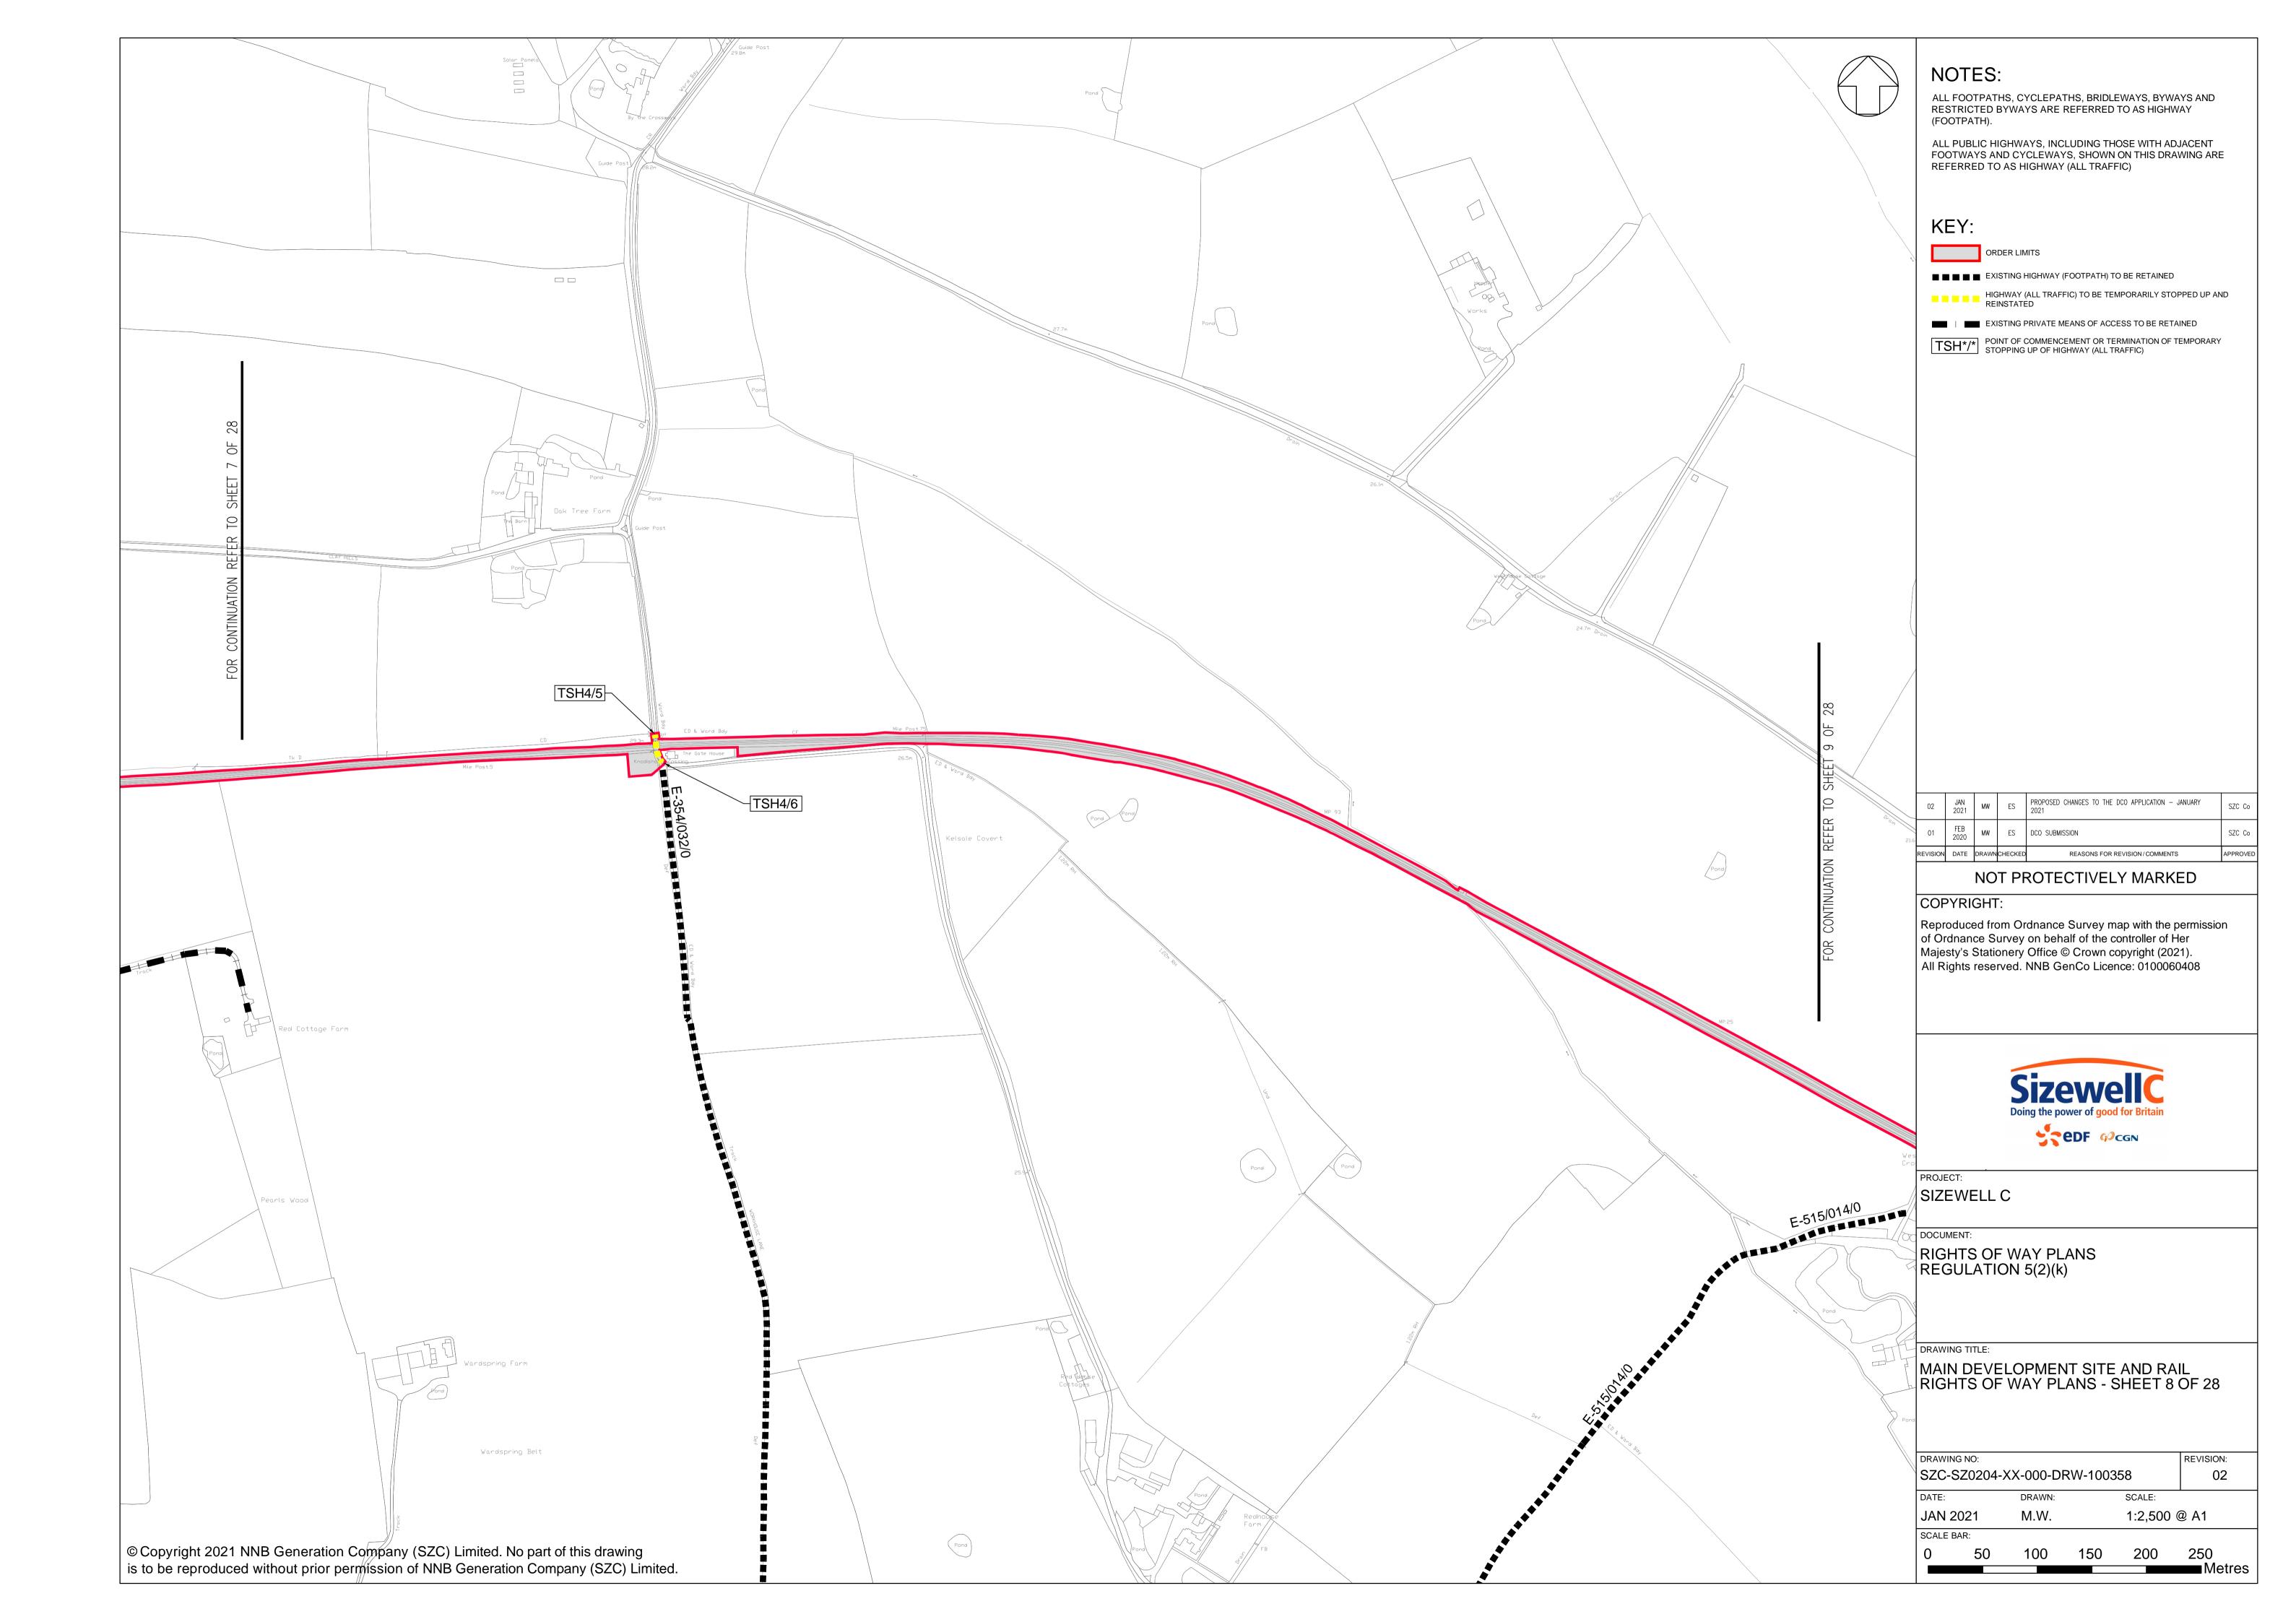

## **Access and Public Rights of Way Plans – For Approval**

| Drawing Number               | Revision | Drawing Title                                                                 | Scale    | Sheet Size |
|------------------------------|----------|-------------------------------------------------------------------------------|----------|------------|
| SZC-SZ0204-XX-000-DRW-100471 | 02       | Rights of Way Plans Overview                                                  | 1:125000 | A1         |
| SZC-SZ0204-XX-000-DRW-100485 | 02       | Rights of Way Key Plan 1                                                      | 1:40000  | A1         |
| SZC-SZ0204-XX-000-DRW-100486 | 02       | Rights of Way Key Plan 2                                                      | 1:40000  | A1         |
| SZC-SZ0704-XX-000-DRW-100513 | 01       | Rights of Way Key Plan 3                                                      | 1:40000  | A1         |
| SZC-SZ0204-XX-000-DRW-100342 | 02       | Main Development Site and Rail Rights of Way Plans - Sheet 1 of 28            | 1:2500   | A1         |
| SZC-SZ0204-XX-000-DRW-100344 | 03       | Main Development Site and Rail Rights of Way Plans - Sheet 2 of 28            | 1:2500   | A1         |
| SZC-SZ0204-XX-000-DRW-100346 | 02       | Main Development Site and Rail Rights of Way Plans - Sheet 3 of 28            | 1:2500   | A1         |
| SZC-SZ0204-XX-000-DRW-100343 | 02       | Main Development Site and Rail Rights of Way Plans - Sheet 4 of 28            | 1:2500   | A1         |
| SZC-SZ0204-XX-000-DRW-100347 | 02       | Main Development Site and Rail Rights of Way Plans - Sheet 5 of 28            | 1:2500   | A1         |
| SZC-SZ0204-XX-000-DRW-100345 | 03       | Main Development Site and Rail Rights of Way Plans - Sheet 6 of 28            | 1:2500   | A1         |
| SZC-SZ0204-XX-000-DRW-100357 | 02       | Main Development Site and Rail Rights of Way Plans - Sheet 7 of 28            | 1:2500   | A1         |
| SZC-SZ0204-XX-000-DRW-100358 | 02       | Main Development Site and Rail Rights of Way Plans - Sheet 8 of 28            | 1:2500   | A1         |
| SZC-SZ0204-XX-000-DRW-100359 | 02       | Main Development Site and Rail Rights of Way Plans - Sheet 9 of 28            | 1:2500   | A1         |
| SZC-SZ0204-XX-000-DRW-100360 | 02       | Main Development Site and Rail Rights of Way Plans - Sheet 10 of 28           | 1:2500   | A1         |
| SZC-SZ0204-XX-000-DRW-100418 | 02       | Sports Facilities Rights of Way Plans - Sheet 11 of 28                        | 1:2500   | A1         |
| SZC-SZ0204-XX-000-DRW-100483 | 02       | Fen Meadow (Halesworth) Rights of Way Plans - Sheet 12 of 28                  | 1:2500   | A1         |
| SZC-SZ0204-XX-000-DRW-100417 | 02       | Fen Meadow (Benhall) Rights of Way Plans - Sheet 13 of 28                     | 1:2500   | A1         |
| SZC-SZ0204-XX-000-DRW-100419 | 02       | Marsh Harrier Habitat Rights of Way Plans - Sheet 14 of 28                    | 1:2500   | A1         |
| SZC-SZ0204-XX-000-DRW-100334 | 02       | Northern Park and Ride Rights of Way Plans - Sheet 15 of 28                   | 1:2500   | A1         |
| SZC-SZ0204-XX-000-DRW-100335 | 02       | Southern Park and Ride Rights of Way Plans - Sheet 16 of 28                   | 1:2500   | A1         |
| SZC-SZ0204-XX-000-DRW-100336 | 04       | Two Village Bypass Rights of Way Plans - Sheet 17 of 28                       | 1:2500   | A1         |
| SZC-SZ0204-XX-000-DRW-100337 | 03       | Two Village Bypass Rights of Way Plans - Sheet 18 of 28                       | 1:2500   | A1         |
| SZC-SZ0204-XX-000-DRW-100338 | 02       | Sizewell Link Road Rights of Way Plans - Sheet 19 of 28                       | 1:2500   | A1         |
| SZC-SZ0204-XX-000-DRW-100339 | 03       | Sizewell Link Road Rights of Way Plans - Sheet 20 of 28                       | 1:2500   | A1         |
| SZC-SZ0204-XX-000-DRW-100340 | 03       | Sizewell Link Road Rights of Way Plans - Sheet 21 of 28                       | 1:2500   | A1         |
| SZC-SZ0204-XX-000-DRW-100341 | 03       | Sizewell Link Road Rights of Way Plans - Sheet 22 of 28                       | 1:2500   | A1         |
| SZC-SZ0204-XX-000-DRW-100354 | 02       | Freight Management Facility Rights of Way Plans - Sheet 23 of 28              | 1:2500   | A1         |
| SZC-SZ0204-XX-000-DRW-100348 | 02       | Yoxford Roundabout Rights of Way Plans - Sheet 24 of 28                       | 1:1250   | A1         |
| SZC-SZ0204-XX-000-DRW-100353 | 02       | A12/B1119 Junction at Saxmundham Rights of Way Plans - Sheet 25 of 28         | 1:1250   | A1         |
| SZC-SZ0204-XX-000-DRW-100350 | 02       | A1094/B1069 Junction South of Knodishall Rights of Way Plans - Sheet 26 of 28 | 1:2500   | A1         |