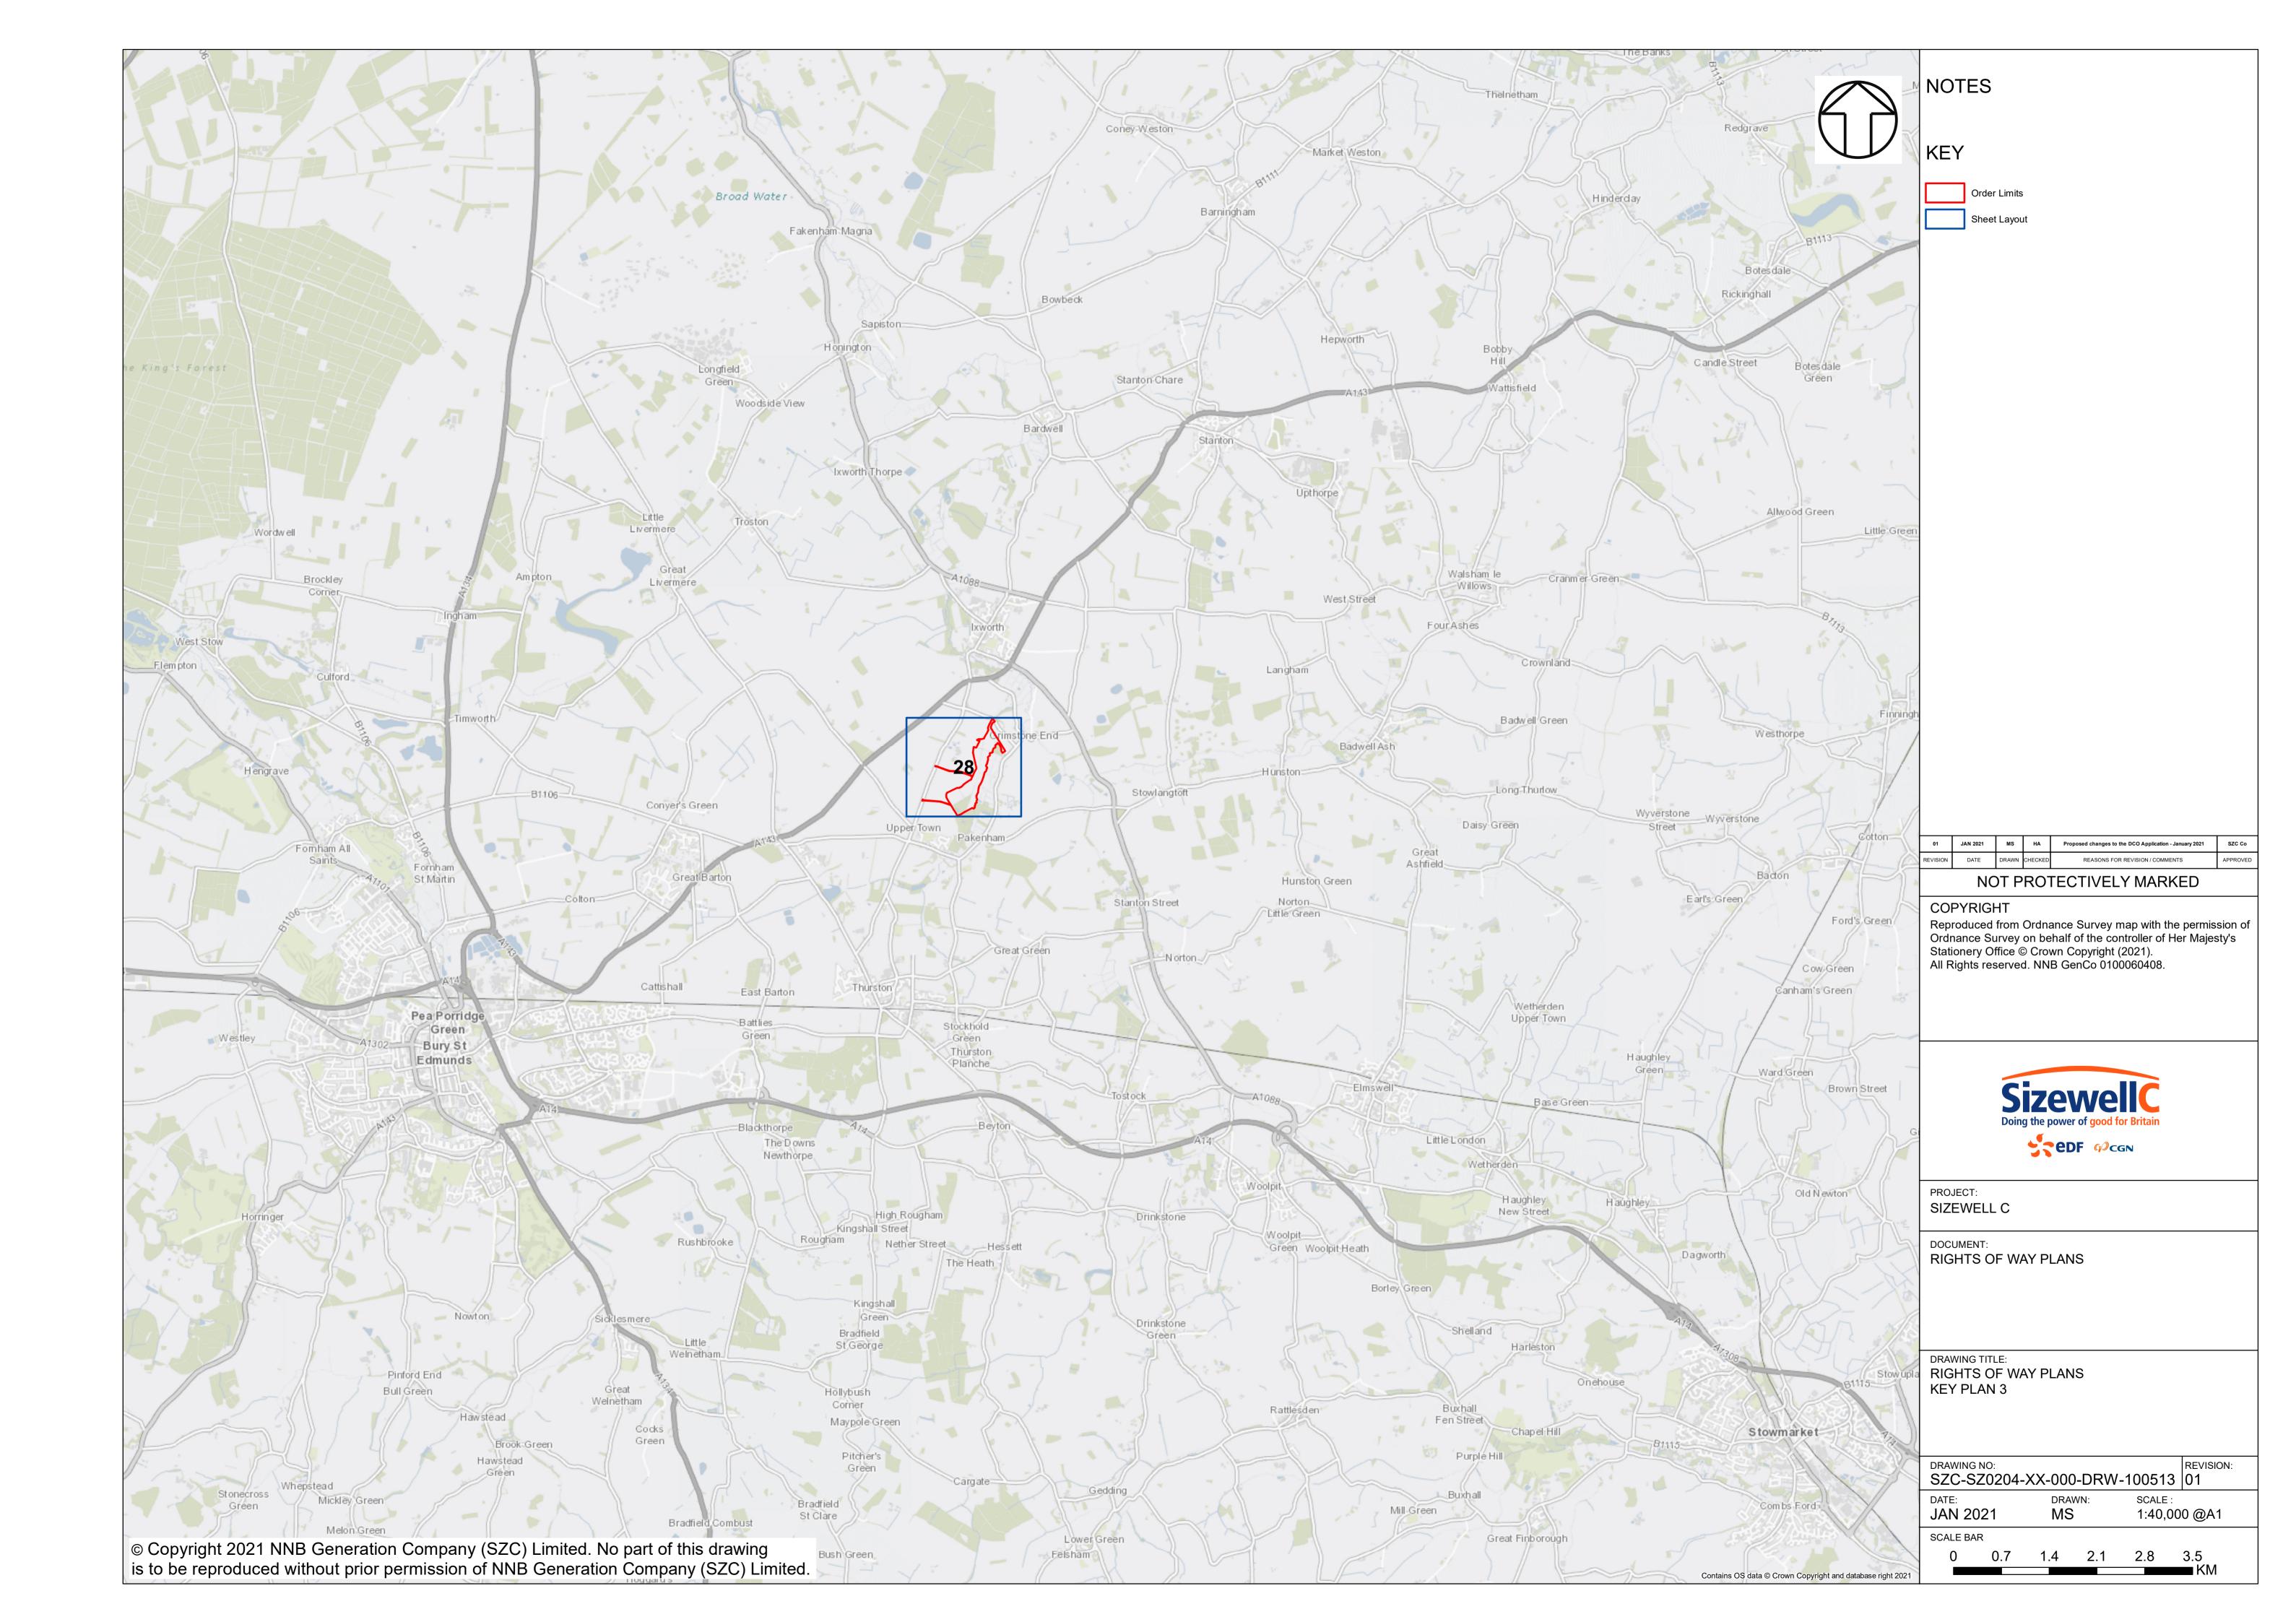

## **Access and Public Rights of Way Plans – For Approval**

| Drawing Number               | Revision | Drawing Title                                                                 | Scale    | Sheet Size |
|------------------------------|----------|-------------------------------------------------------------------------------|----------|------------|
| SZC-SZ0204-XX-000-DRW-100471 | 02       | Rights of Way Plans Overview                                                  | 1:125000 | A1         |
| SZC-SZ0204-XX-000-DRW-100485 | 02       | Rights of Way Key Plan 1                                                      | 1:40000  | A1         |
| SZC-SZ0204-XX-000-DRW-100486 | 02       | Rights of Way Key Plan 2                                                      | 1:40000  | A1         |
| SZC-SZ0704-XX-000-DRW-100513 | 01       | Rights of Way Key Plan 3                                                      | 1:40000  | A1         |
| SZC-SZ0204-XX-000-DRW-100342 | 02       | Main Development Site and Rail Rights of Way Plans - Sheet 1 of 28            | 1:2500   | A1         |
| SZC-SZ0204-XX-000-DRW-100344 | 03       | Main Development Site and Rail Rights of Way Plans - Sheet 2 of 28            | 1:2500   | A1         |
| SZC-SZ0204-XX-000-DRW-100346 | 02       | Main Development Site and Rail Rights of Way Plans - Sheet 3 of 28            | 1:2500   | A1         |
| SZC-SZ0204-XX-000-DRW-100343 | 02       | Main Development Site and Rail Rights of Way Plans - Sheet 4 of 28            | 1:2500   | A1         |
| SZC-SZ0204-XX-000-DRW-100347 | 02       | Main Development Site and Rail Rights of Way Plans - Sheet 5 of 28            | 1:2500   | A1         |
| SZC-SZ0204-XX-000-DRW-100345 | 03       | Main Development Site and Rail Rights of Way Plans - Sheet 6 of 28            | 1:2500   | A1         |
| SZC-SZ0204-XX-000-DRW-100357 | 02       | Main Development Site and Rail Rights of Way Plans - Sheet 7 of 28            | 1:2500   | A1         |
| SZC-SZ0204-XX-000-DRW-100358 | 02       | Main Development Site and Rail Rights of Way Plans - Sheet 8 of 28            | 1:2500   | A1         |
| SZC-SZ0204-XX-000-DRW-100359 | 02       | Main Development Site and Rail Rights of Way Plans - Sheet 9 of 28            | 1:2500   | A1         |
| SZC-SZ0204-XX-000-DRW-100360 | 02       | Main Development Site and Rail Rights of Way Plans - Sheet 10 of 28           | 1:2500   | A1         |
| SZC-SZ0204-XX-000-DRW-100418 | 02       | Sports Facilities Rights of Way Plans - Sheet 11 of 28                        | 1:2500   | A1         |
| SZC-SZ0204-XX-000-DRW-100483 | 02       | Fen Meadow (Halesworth) Rights of Way Plans - Sheet 12 of 28                  | 1:2500   | A1         |
| SZC-SZ0204-XX-000-DRW-100417 | 02       | Fen Meadow (Benhall) Rights of Way Plans - Sheet 13 of 28                     | 1:2500   | A1         |
| SZC-SZ0204-XX-000-DRW-100419 | 02       | Marsh Harrier Habitat Rights of Way Plans - Sheet 14 of 28                    | 1:2500   | A1         |
| SZC-SZ0204-XX-000-DRW-100334 | 02       | Northern Park and Ride Rights of Way Plans - Sheet 15 of 28                   | 1:2500   | A1         |
| SZC-SZ0204-XX-000-DRW-100335 | 02       | Southern Park and Ride Rights of Way Plans - Sheet 16 of 28                   | 1:2500   | A1         |
| SZC-SZ0204-XX-000-DRW-100336 | 04       | Two Village Bypass Rights of Way Plans - Sheet 17 of 28                       | 1:2500   | A1         |
| SZC-SZ0204-XX-000-DRW-100337 | 03       | Two Village Bypass Rights of Way Plans - Sheet 18 of 28                       | 1:2500   | A1         |
| SZC-SZ0204-XX-000-DRW-100338 | 02       | Sizewell Link Road Rights of Way Plans - Sheet 19 of 28                       | 1:2500   | A1         |
| SZC-SZ0204-XX-000-DRW-100339 | 03       | Sizewell Link Road Rights of Way Plans - Sheet 20 of 28                       | 1:2500   | A1         |
| SZC-SZ0204-XX-000-DRW-100340 | 03       | Sizewell Link Road Rights of Way Plans - Sheet 21 of 28                       | 1:2500   | A1         |
| SZC-SZ0204-XX-000-DRW-100341 | 03       | Sizewell Link Road Rights of Way Plans - Sheet 22 of 28                       | 1:2500   | A1         |
| SZC-SZ0204-XX-000-DRW-100354 | 02       | Freight Management Facility Rights of Way Plans - Sheet 23 of 28              | 1:2500   | A1         |
| SZC-SZ0204-XX-000-DRW-100348 | 02       | Yoxford Roundabout Rights of Way Plans - Sheet 24 of 28                       | 1:1250   | A1         |
| SZC-SZ0204-XX-000-DRW-100353 | 02       | A12/B1119 Junction at Saxmundham Rights of Way Plans - Sheet 25 of 28         | 1:1250   | A1         |
| SZC-SZ0204-XX-000-DRW-100350 | 02       | A1094/B1069 Junction South of Knodishall Rights of Way Plans - Sheet 26 of 28 | 1:2500   | A1         |