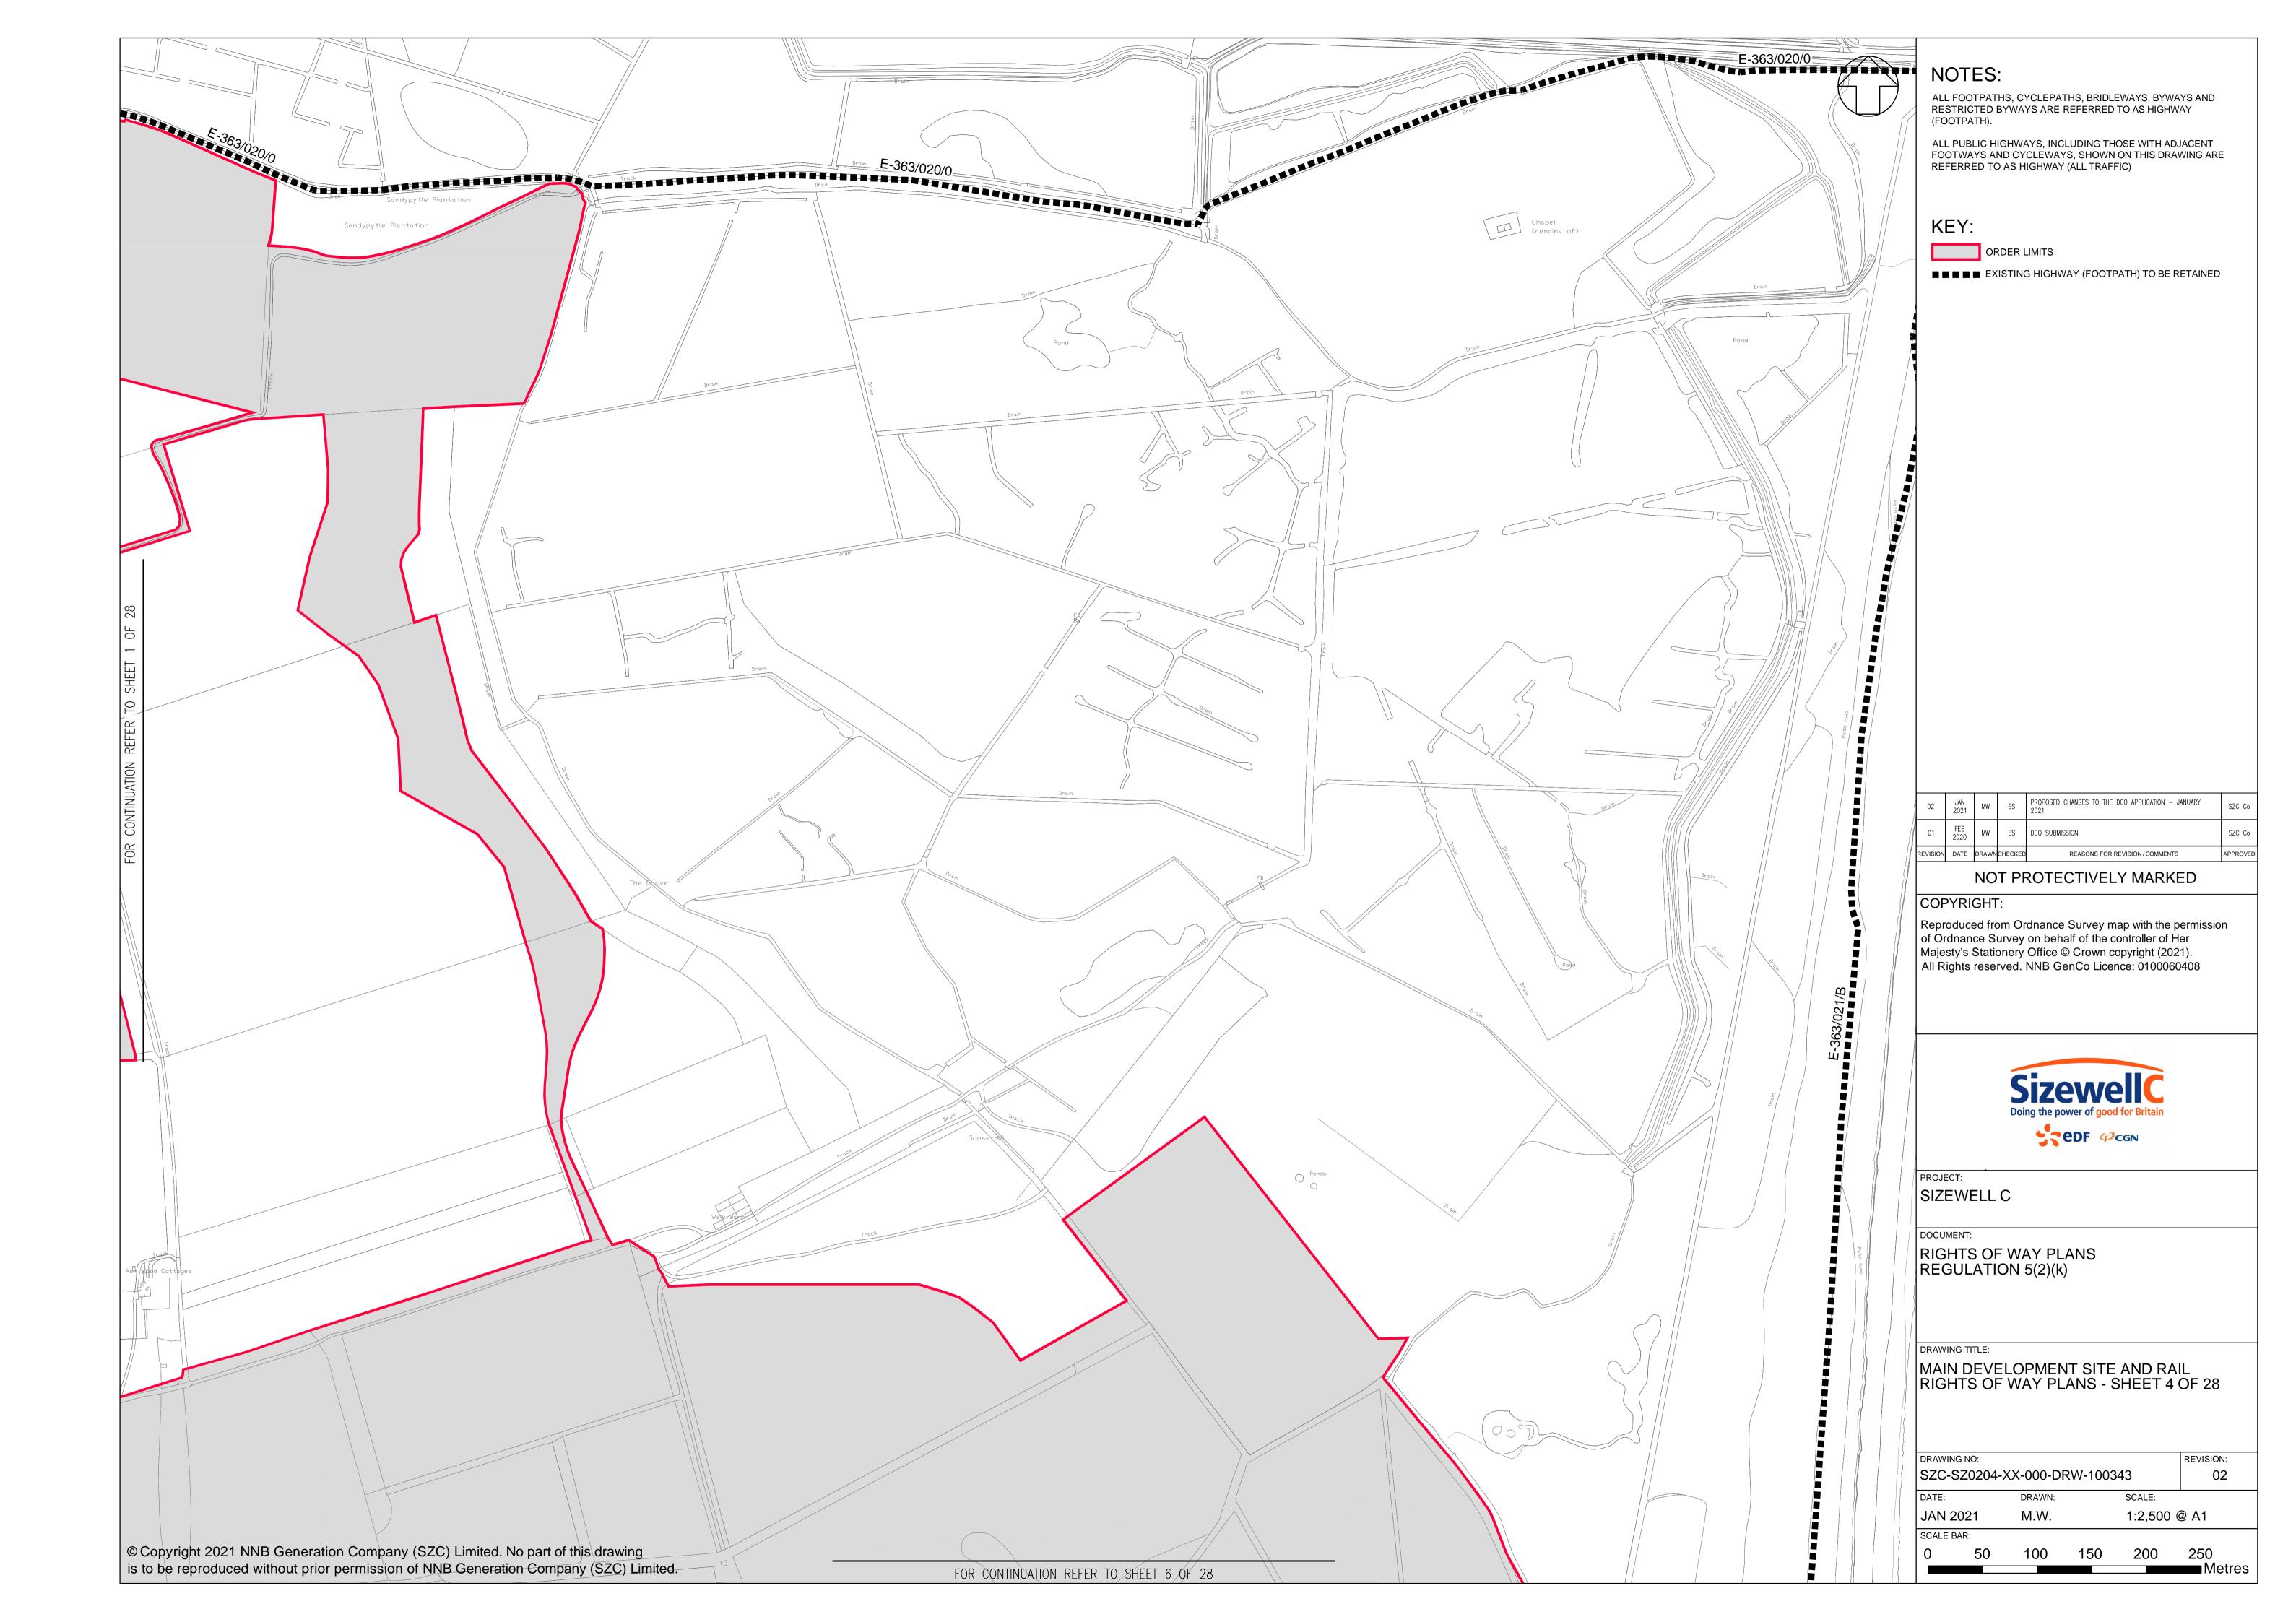

## **Access and Public Rights of Way Plans – For Approval**

| Drawing Number               | Revision | Drawing Title                                                                 | Scale    | Sheet Size |
|------------------------------|----------|-------------------------------------------------------------------------------|----------|------------|
| SZC-SZ0204-XX-000-DRW-100471 | 02       | Rights of Way Plans Overview                                                  | 1:125000 | A1         |
| SZC-SZ0204-XX-000-DRW-100485 | 02       | Rights of Way Key Plan 1                                                      | 1:40000  | A1         |
| SZC-SZ0204-XX-000-DRW-100486 | 02       | Rights of Way Key Plan 2                                                      | 1:40000  | A1         |
| SZC-SZ0704-XX-000-DRW-100513 | 01       | Rights of Way Key Plan 3                                                      | 1:40000  | A1         |
| SZC-SZ0204-XX-000-DRW-100342 | 02       | Main Development Site and Rail Rights of Way Plans - Sheet 1 of 28            | 1:2500   | A1         |
| SZC-SZ0204-XX-000-DRW-100344 | 03       | Main Development Site and Rail Rights of Way Plans - Sheet 2 of 28            | 1:2500   | A1         |
| SZC-SZ0204-XX-000-DRW-100346 | 02       | Main Development Site and Rail Rights of Way Plans - Sheet 3 of 28            | 1:2500   | A1         |
| SZC-SZ0204-XX-000-DRW-100343 | 02       | Main Development Site and Rail Rights of Way Plans - Sheet 4 of 28            | 1:2500   | A1         |
| SZC-SZ0204-XX-000-DRW-100347 | 02       | Main Development Site and Rail Rights of Way Plans - Sheet 5 of 28            | 1:2500   | A1         |
| SZC-SZ0204-XX-000-DRW-100345 | 03       | Main Development Site and Rail Rights of Way Plans - Sheet 6 of 28            | 1:2500   | A1         |
| SZC-SZ0204-XX-000-DRW-100357 | 02       | Main Development Site and Rail Rights of Way Plans - Sheet 7 of 28            | 1:2500   | A1         |
| SZC-SZ0204-XX-000-DRW-100358 | 02       | Main Development Site and Rail Rights of Way Plans - Sheet 8 of 28            | 1:2500   | A1         |
| SZC-SZ0204-XX-000-DRW-100359 | 02       | Main Development Site and Rail Rights of Way Plans - Sheet 9 of 28            | 1:2500   | A1         |
| SZC-SZ0204-XX-000-DRW-100360 | 02       | Main Development Site and Rail Rights of Way Plans - Sheet 10 of 28           | 1:2500   | A1         |
| SZC-SZ0204-XX-000-DRW-100418 | 02       | Sports Facilities Rights of Way Plans - Sheet 11 of 28                        | 1:2500   | A1         |
| SZC-SZ0204-XX-000-DRW-100483 | 02       | Fen Meadow (Halesworth) Rights of Way Plans - Sheet 12 of 28                  | 1:2500   | A1         |
| SZC-SZ0204-XX-000-DRW-100417 | 02       | Fen Meadow (Benhall) Rights of Way Plans - Sheet 13 of 28                     | 1:2500   | A1         |
| SZC-SZ0204-XX-000-DRW-100419 | 02       | Marsh Harrier Habitat Rights of Way Plans - Sheet 14 of 28                    | 1:2500   | A1         |
| SZC-SZ0204-XX-000-DRW-100334 | 02       | Northern Park and Ride Rights of Way Plans - Sheet 15 of 28                   | 1:2500   | A1         |
| SZC-SZ0204-XX-000-DRW-100335 | 02       | Southern Park and Ride Rights of Way Plans - Sheet 16 of 28                   | 1:2500   | A1         |
| SZC-SZ0204-XX-000-DRW-100336 | 04       | Two Village Bypass Rights of Way Plans - Sheet 17 of 28                       | 1:2500   | A1         |
| SZC-SZ0204-XX-000-DRW-100337 | 03       | Two Village Bypass Rights of Way Plans - Sheet 18 of 28                       | 1:2500   | A1         |
| SZC-SZ0204-XX-000-DRW-100338 | 02       | Sizewell Link Road Rights of Way Plans - Sheet 19 of 28                       | 1:2500   | A1         |
| SZC-SZ0204-XX-000-DRW-100339 | 03       | Sizewell Link Road Rights of Way Plans - Sheet 20 of 28                       | 1:2500   | A1         |
| SZC-SZ0204-XX-000-DRW-100340 | 03       | Sizewell Link Road Rights of Way Plans - Sheet 21 of 28                       | 1:2500   | A1         |
| SZC-SZ0204-XX-000-DRW-100341 | 03       | Sizewell Link Road Rights of Way Plans - Sheet 22 of 28                       | 1:2500   | A1         |
| SZC-SZ0204-XX-000-DRW-100354 | 02       | Freight Management Facility Rights of Way Plans - Sheet 23 of 28              | 1:2500   | A1         |
| SZC-SZ0204-XX-000-DRW-100348 | 02       | Yoxford Roundabout Rights of Way Plans - Sheet 24 of 28                       | 1:1250   | A1         |
| SZC-SZ0204-XX-000-DRW-100353 | 02       | A12/B1119 Junction at Saxmundham Rights of Way Plans - Sheet 25 of 28         | 1:1250   | A1         |
| SZC-SZ0204-XX-000-DRW-100350 | 02       | A1094/B1069 Junction South of Knodishall Rights of Way Plans - Sheet 26 of 28 | 1:2500   | A1         |