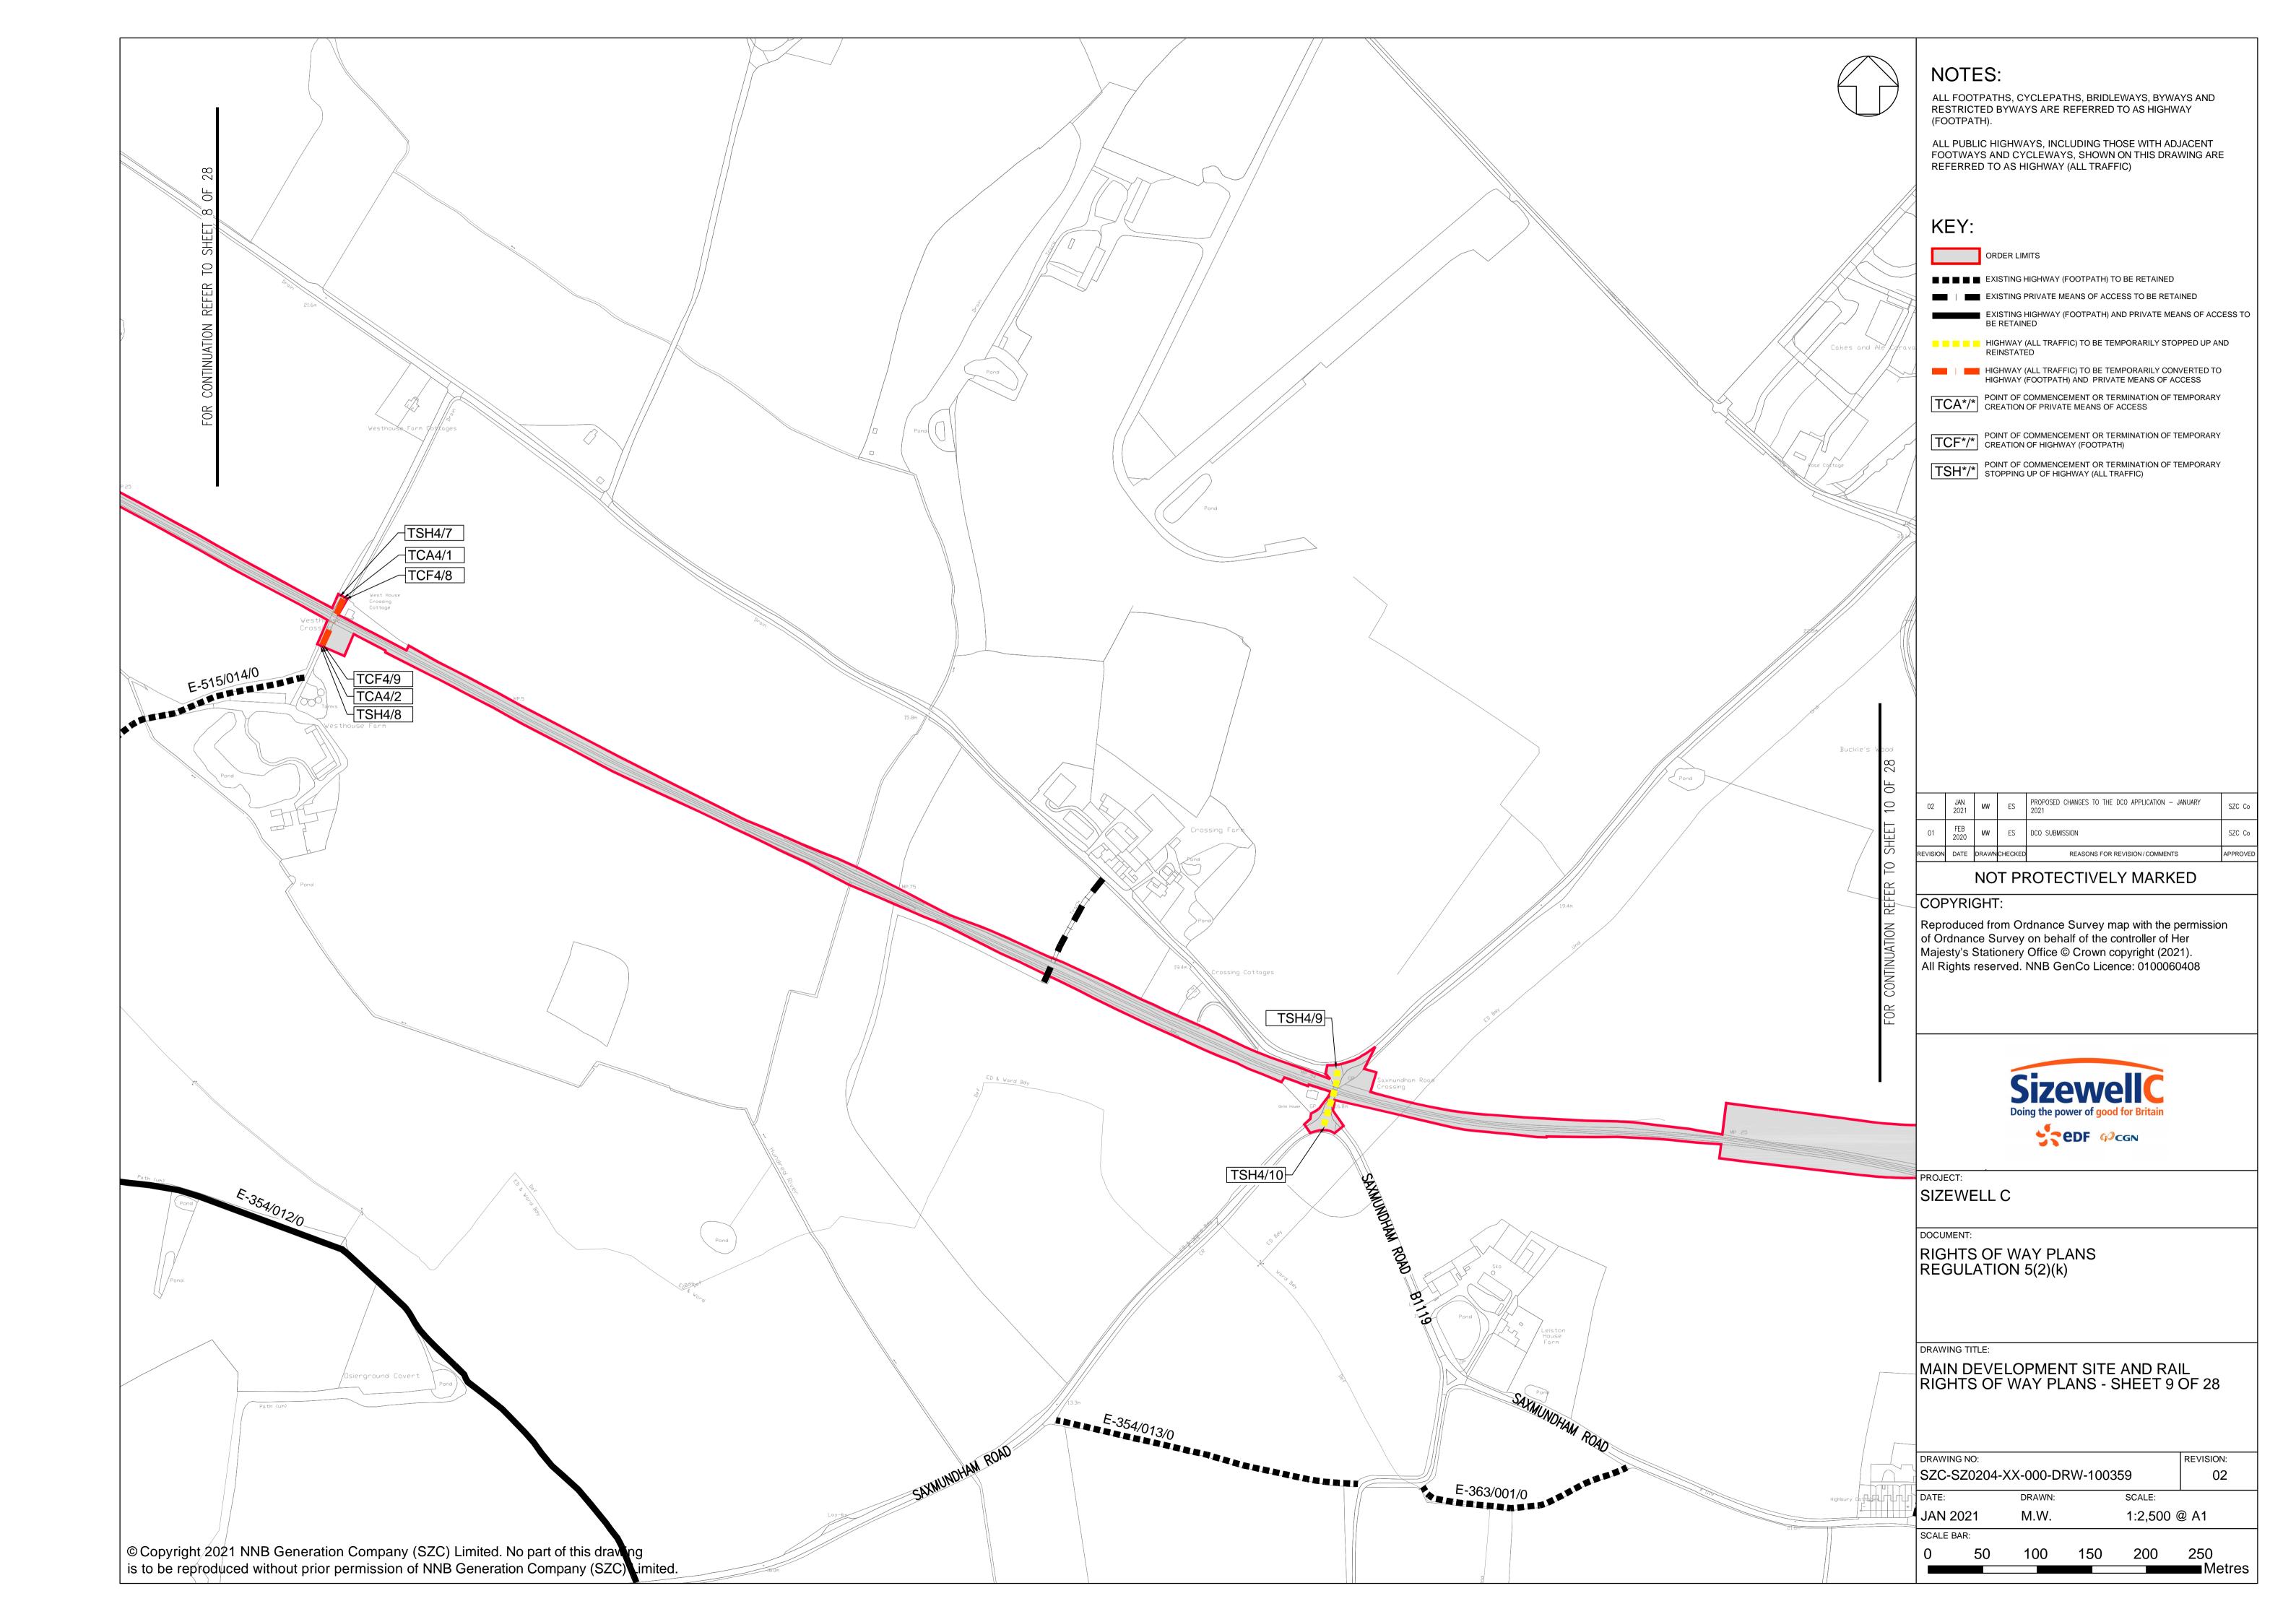

## **Access and Public Rights of Way Plans – For Approval**

| Drawing Number               | Revision | Drawing Title                                                                 | Scale    | Sheet Size |
|------------------------------|----------|-------------------------------------------------------------------------------|----------|------------|
| SZC-SZ0204-XX-000-DRW-100471 | 02       | Rights of Way Plans Overview                                                  | 1:125000 | A1         |
| SZC-SZ0204-XX-000-DRW-100485 | 02       | Rights of Way Key Plan 1                                                      | 1:40000  | A1         |
| SZC-SZ0204-XX-000-DRW-100486 | 02       | Rights of Way Key Plan 2                                                      | 1:40000  | A1         |
| SZC-SZ0704-XX-000-DRW-100513 | 01       | Rights of Way Key Plan 3                                                      | 1:40000  | A1         |
| SZC-SZ0204-XX-000-DRW-100342 | 02       | Main Development Site and Rail Rights of Way Plans - Sheet 1 of 28            | 1:2500   | A1         |
| SZC-SZ0204-XX-000-DRW-100344 | 03       | Main Development Site and Rail Rights of Way Plans - Sheet 2 of 28            | 1:2500   | A1         |
| SZC-SZ0204-XX-000-DRW-100346 | 02       | Main Development Site and Rail Rights of Way Plans - Sheet 3 of 28            | 1:2500   | A1         |
| SZC-SZ0204-XX-000-DRW-100343 | 02       | Main Development Site and Rail Rights of Way Plans - Sheet 4 of 28            | 1:2500   | A1         |
| SZC-SZ0204-XX-000-DRW-100347 | 02       | Main Development Site and Rail Rights of Way Plans - Sheet 5 of 28            | 1:2500   | A1         |
| SZC-SZ0204-XX-000-DRW-100345 | 03       | Main Development Site and Rail Rights of Way Plans - Sheet 6 of 28            | 1:2500   | A1         |
| SZC-SZ0204-XX-000-DRW-100357 | 02       | Main Development Site and Rail Rights of Way Plans - Sheet 7 of 28            | 1:2500   | A1         |
| SZC-SZ0204-XX-000-DRW-100358 | 02       | Main Development Site and Rail Rights of Way Plans - Sheet 8 of 28            | 1:2500   | A1         |
| SZC-SZ0204-XX-000-DRW-100359 | 02       | Main Development Site and Rail Rights of Way Plans - Sheet 9 of 28            | 1:2500   | A1         |
| SZC-SZ0204-XX-000-DRW-100360 | 02       | Main Development Site and Rail Rights of Way Plans - Sheet 10 of 28           | 1:2500   | A1         |
| SZC-SZ0204-XX-000-DRW-100418 | 02       | Sports Facilities Rights of Way Plans - Sheet 11 of 28                        | 1:2500   | A1         |
| SZC-SZ0204-XX-000-DRW-100483 | 02       | Fen Meadow (Halesworth) Rights of Way Plans - Sheet 12 of 28                  | 1:2500   | A1         |
| SZC-SZ0204-XX-000-DRW-100417 | 02       | Fen Meadow (Benhall) Rights of Way Plans - Sheet 13 of 28                     | 1:2500   | A1         |
| SZC-SZ0204-XX-000-DRW-100419 | 02       | Marsh Harrier Habitat Rights of Way Plans - Sheet 14 of 28                    | 1:2500   | A1         |
| SZC-SZ0204-XX-000-DRW-100334 | 02       | Northern Park and Ride Rights of Way Plans - Sheet 15 of 28                   | 1:2500   | A1         |
| SZC-SZ0204-XX-000-DRW-100335 | 02       | Southern Park and Ride Rights of Way Plans - Sheet 16 of 28                   | 1:2500   | A1         |
| SZC-SZ0204-XX-000-DRW-100336 | 04       | Two Village Bypass Rights of Way Plans - Sheet 17 of 28                       | 1:2500   | A1         |
| SZC-SZ0204-XX-000-DRW-100337 | 03       | Two Village Bypass Rights of Way Plans - Sheet 18 of 28                       | 1:2500   | A1         |
| SZC-SZ0204-XX-000-DRW-100338 | 02       | Sizewell Link Road Rights of Way Plans - Sheet 19 of 28                       | 1:2500   | A1         |
| SZC-SZ0204-XX-000-DRW-100339 | 03       | Sizewell Link Road Rights of Way Plans - Sheet 20 of 28                       | 1:2500   | A1         |
| SZC-SZ0204-XX-000-DRW-100340 | 03       | Sizewell Link Road Rights of Way Plans - Sheet 21 of 28                       | 1:2500   | A1         |
| SZC-SZ0204-XX-000-DRW-100341 | 03       | Sizewell Link Road Rights of Way Plans - Sheet 22 of 28                       | 1:2500   | A1         |
| SZC-SZ0204-XX-000-DRW-100354 | 02       | Freight Management Facility Rights of Way Plans - Sheet 23 of 28              | 1:2500   | A1         |
| SZC-SZ0204-XX-000-DRW-100348 | 02       | Yoxford Roundabout Rights of Way Plans - Sheet 24 of 28                       | 1:1250   | A1         |
| SZC-SZ0204-XX-000-DRW-100353 | 02       | A12/B1119 Junction at Saxmundham Rights of Way Plans - Sheet 25 of 28         | 1:1250   | A1         |
| SZC-SZ0204-XX-000-DRW-100350 | 02       | A1094/B1069 Junction South of Knodishall Rights of Way Plans - Sheet 26 of 28 | 1:2500   | A1         |