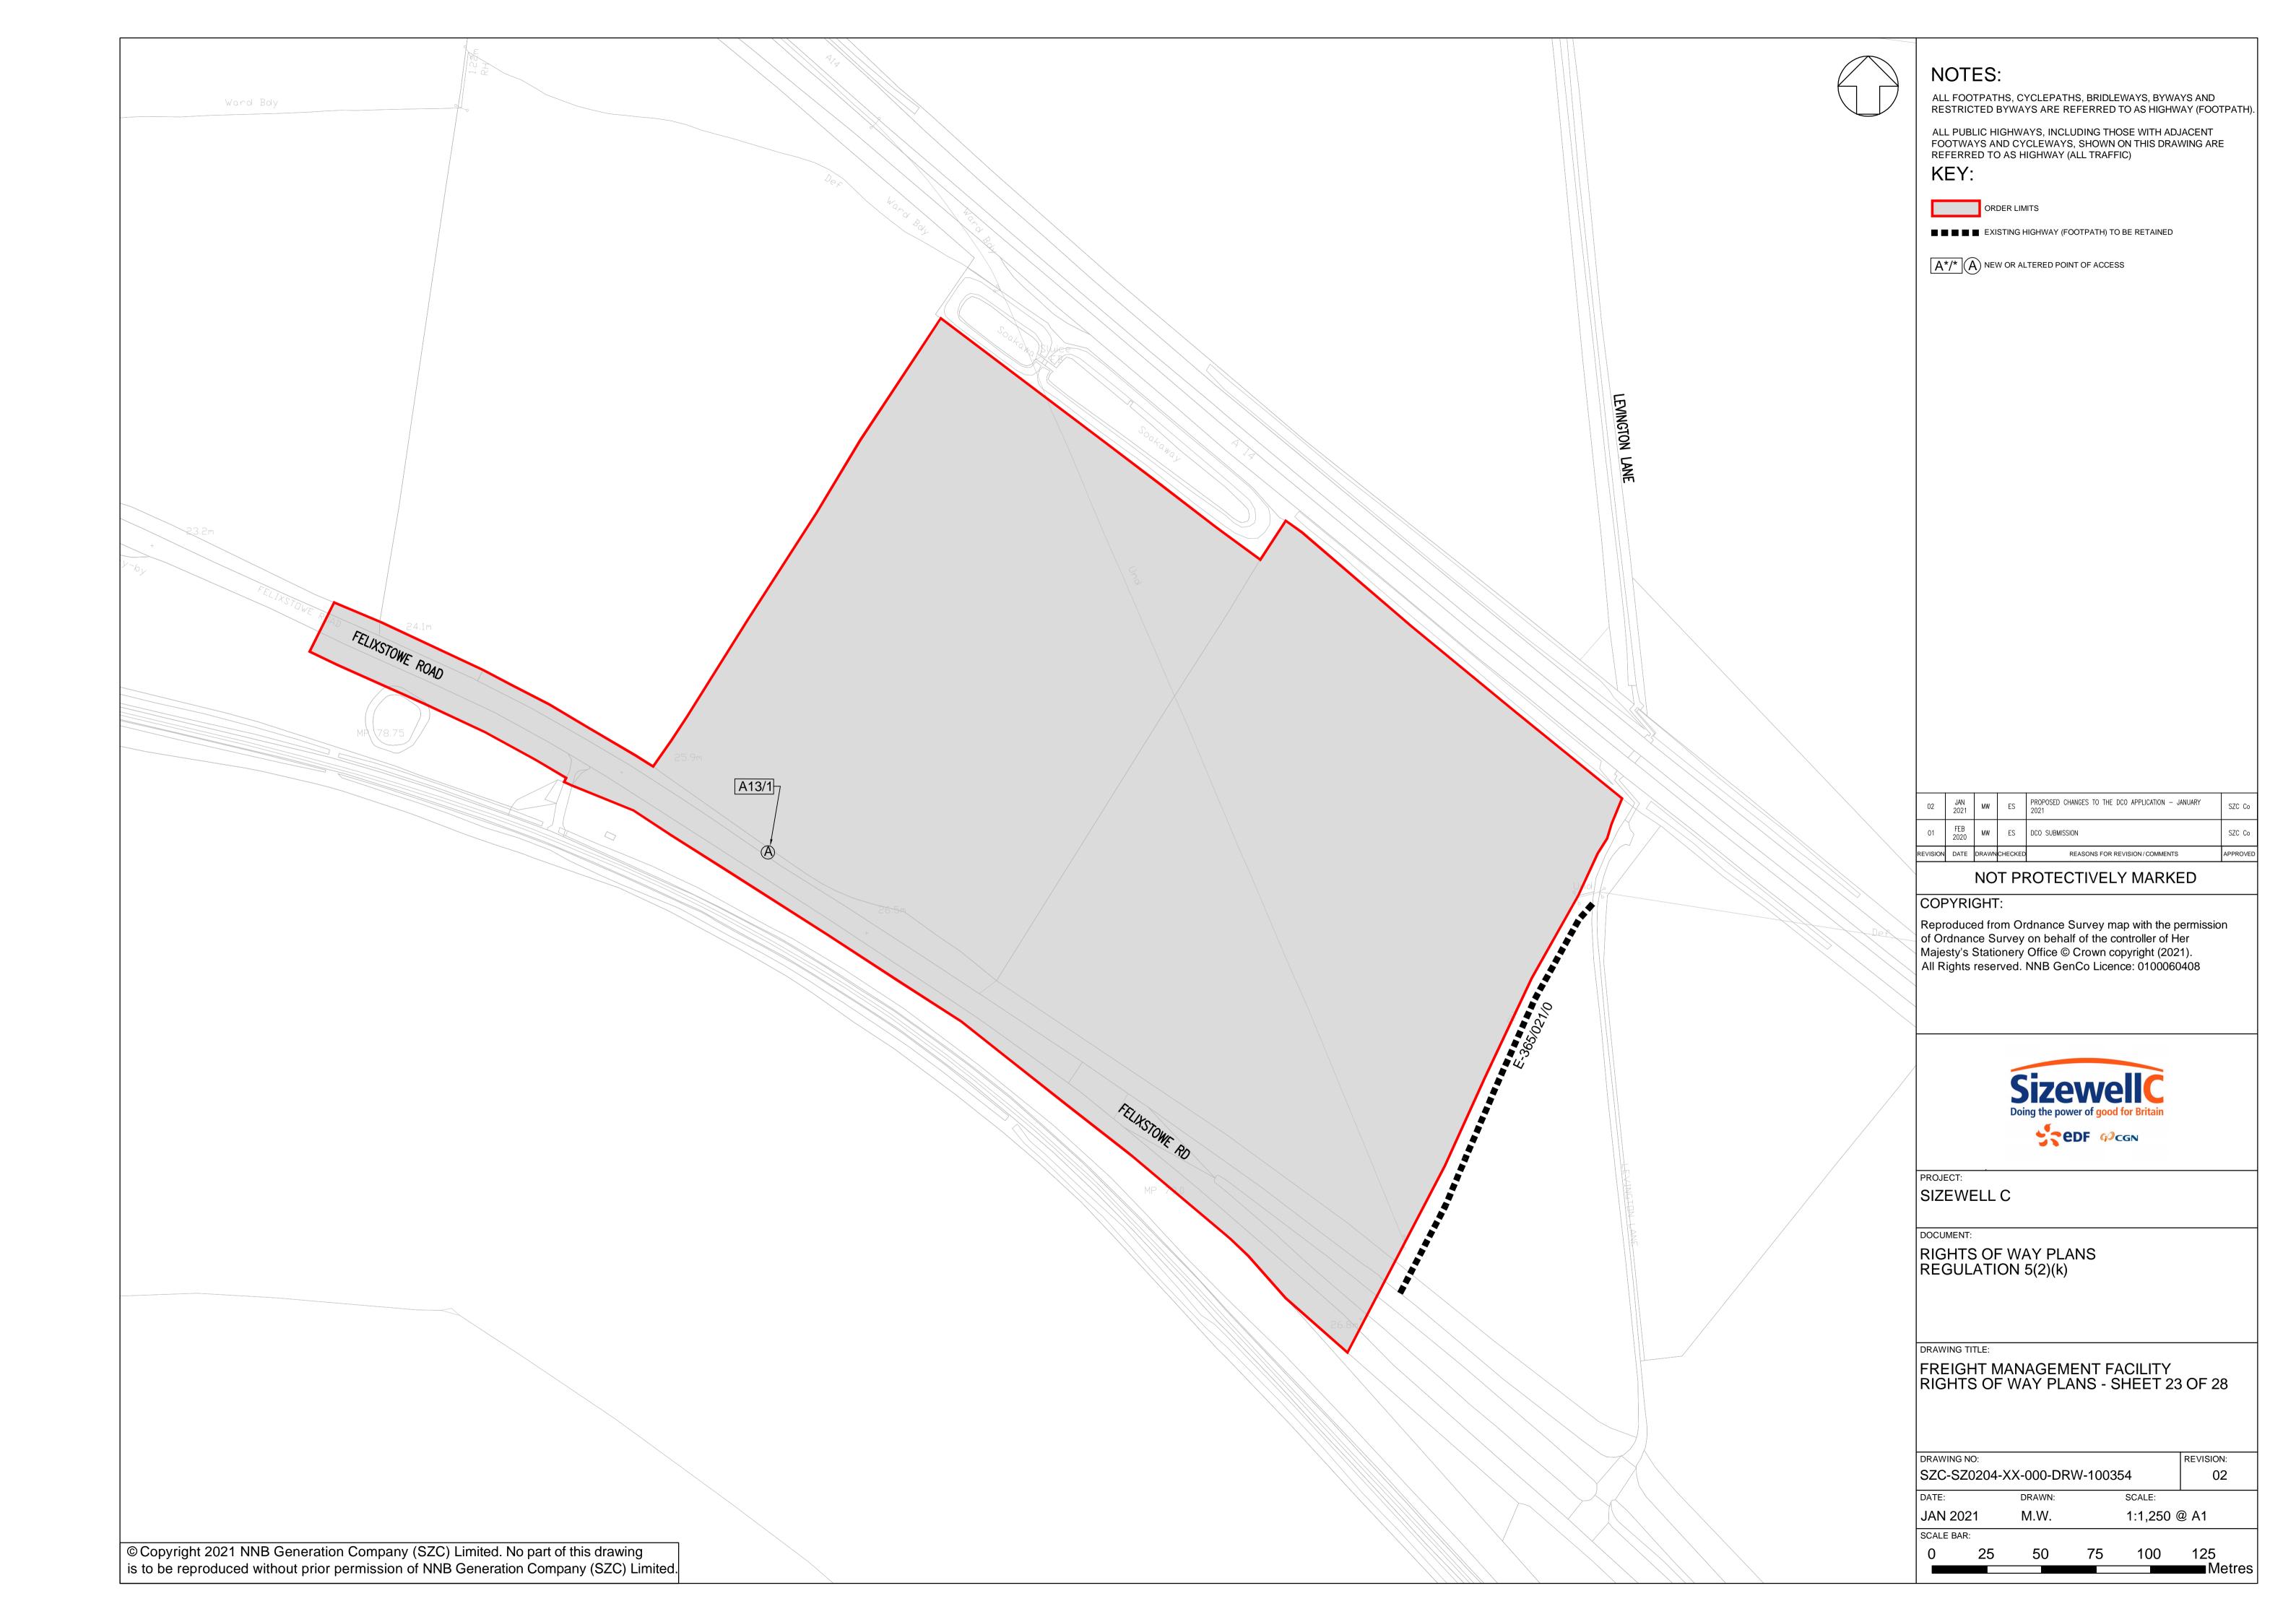

### **Access and Public Rights of Way Plans For Approval – Revisions Schedule**

| Drawing Number               | Revision | Drawing Title                                                                 | Amendments |
|------------------------------|----------|-------------------------------------------------------------------------------|------------|
| SZC-SZ0204-XX-000-DRW-100338 | 02       | Sizewell Link Road Rights of Way Plans - Sheet 19 of 28                       | No change. |
| SZC-SZ0204-XX-000-DRW-100339 | 03       | Sizewell Link Road Rights of Way Plans - Sheet 20 of 28                       | No change. |
| SZC-SZ0204-XX-000-DRW-100340 | 03       | Sizewell Link Road Rights of Way Plans - Sheet 21 of 28                       | No change. |
| SZC-SZ0204-XX-000-DRW-100341 | 03       | Sizewell Link Road Rights of Way Plans - Sheet 22 of 28                       | No change. |
| SZC-SZ0204-XX-000-DRW-100354 | 02       | Freight Management Facility Rights of Way Plans - Sheet 23 of 28              | No change. |
| SZC-SZ0204-XX-000-DRW-100348 | 02       | Yoxford Roundabout Rights of Way Plans - Sheet 24 of 28                       | No change. |
| SZC-SZ0204-XX-000-DRW-100353 | 02       | A12/B1119 Junction at Saxmundham Rights of Way Plans - Sheet 25 of 28         | No change. |
| SZC-SZ0204-XX-000-DRW-100350 | 02       | A1094/B1069 Junction South of Knodishall Rights of Way Plans - Sheet 26 of 28 | No change. |
| SZC-SZ0204-XX-000-DRW-100352 | 02       | A12 / A144 Junction South of Bramfield Rights of Way Plans - Sheet 27 of 28   | No change. |
| SZC-SZ0704-XX-000-DRW-100355 | 01       | Pakenham Fen Meadow Rights of Way Plans - Sheet 28 of 28                      | No change. |