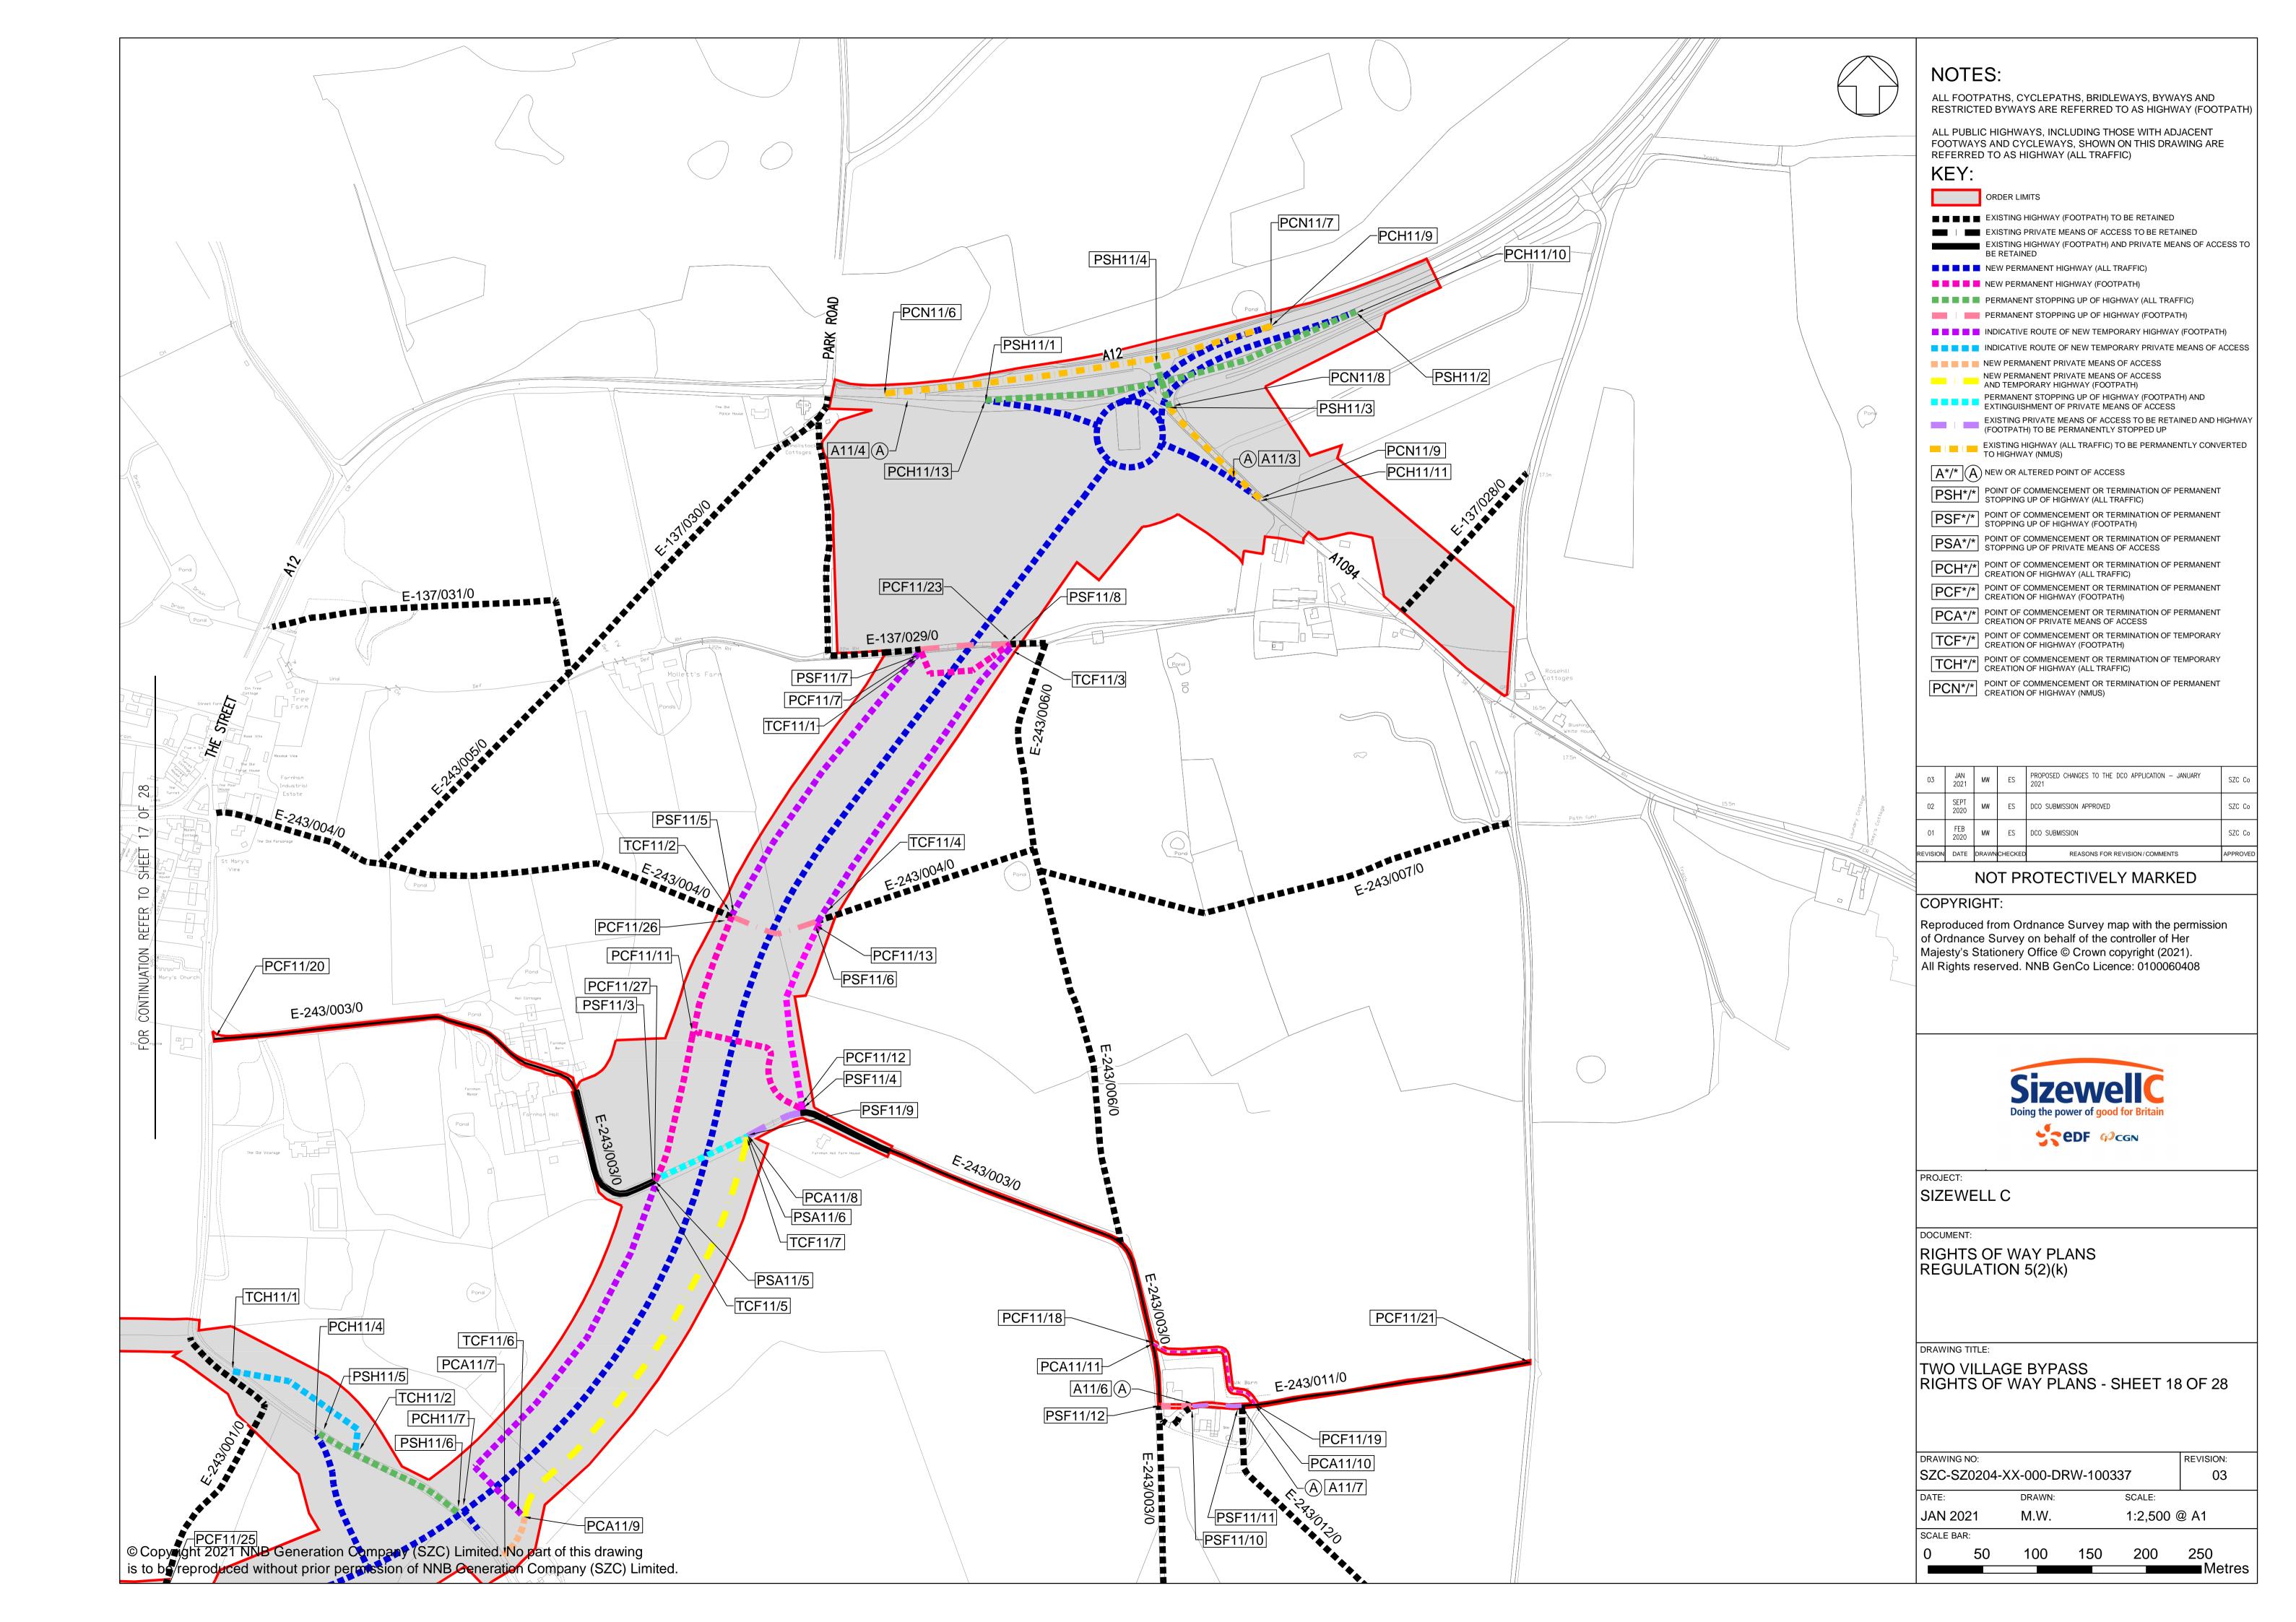

## **Access and Public Rights of Way Plans – For Approval**

| Drawing Number               | Revision | Drawing Title                                                                 | Scale    | Sheet Size |
|------------------------------|----------|-------------------------------------------------------------------------------|----------|------------|
| SZC-SZ0204-XX-000-DRW-100471 | 02       | Rights of Way Plans Overview                                                  | 1:125000 | A1         |
| SZC-SZ0204-XX-000-DRW-100485 | 02       | Rights of Way Key Plan 1                                                      | 1:40000  | A1         |
| SZC-SZ0204-XX-000-DRW-100486 | 02       | Rights of Way Key Plan 2                                                      | 1:40000  | A1         |
| SZC-SZ0704-XX-000-DRW-100513 | 01       | Rights of Way Key Plan 3                                                      | 1:40000  | A1         |
| SZC-SZ0204-XX-000-DRW-100342 | 02       | Main Development Site and Rail Rights of Way Plans - Sheet 1 of 28            | 1:2500   | A1         |
| SZC-SZ0204-XX-000-DRW-100344 | 03       | Main Development Site and Rail Rights of Way Plans - Sheet 2 of 28            | 1:2500   | A1         |
| SZC-SZ0204-XX-000-DRW-100346 | 02       | Main Development Site and Rail Rights of Way Plans - Sheet 3 of 28            | 1:2500   | A1         |
| SZC-SZ0204-XX-000-DRW-100343 | 02       | Main Development Site and Rail Rights of Way Plans - Sheet 4 of 28            | 1:2500   | A1         |
| SZC-SZ0204-XX-000-DRW-100347 | 02       | Main Development Site and Rail Rights of Way Plans - Sheet 5 of 28            | 1:2500   | A1         |
| SZC-SZ0204-XX-000-DRW-100345 | 03       | Main Development Site and Rail Rights of Way Plans - Sheet 6 of 28            | 1:2500   | A1         |
| SZC-SZ0204-XX-000-DRW-100357 | 02       | Main Development Site and Rail Rights of Way Plans - Sheet 7 of 28            | 1:2500   | A1         |
| SZC-SZ0204-XX-000-DRW-100358 | 02       | Main Development Site and Rail Rights of Way Plans - Sheet 8 of 28            | 1:2500   | A1         |
| SZC-SZ0204-XX-000-DRW-100359 | 02       | Main Development Site and Rail Rights of Way Plans - Sheet 9 of 28            | 1:2500   | A1         |
| SZC-SZ0204-XX-000-DRW-100360 | 02       | Main Development Site and Rail Rights of Way Plans - Sheet 10 of 28           | 1:2500   | A1         |
| SZC-SZ0204-XX-000-DRW-100418 | 02       | Sports Facilities Rights of Way Plans - Sheet 11 of 28                        | 1:2500   | A1         |
| SZC-SZ0204-XX-000-DRW-100483 | 02       | Fen Meadow (Halesworth) Rights of Way Plans - Sheet 12 of 28                  | 1:2500   | A1         |
| SZC-SZ0204-XX-000-DRW-100417 | 02       | Fen Meadow (Benhall) Rights of Way Plans - Sheet 13 of 28                     | 1:2500   | A1         |
| SZC-SZ0204-XX-000-DRW-100419 | 02       | Marsh Harrier Habitat Rights of Way Plans - Sheet 14 of 28                    | 1:2500   | A1         |
| SZC-SZ0204-XX-000-DRW-100334 | 02       | Northern Park and Ride Rights of Way Plans - Sheet 15 of 28                   | 1:2500   | A1         |
| SZC-SZ0204-XX-000-DRW-100335 | 02       | Southern Park and Ride Rights of Way Plans - Sheet 16 of 28                   | 1:2500   | A1         |
| SZC-SZ0204-XX-000-DRW-100336 | 04       | Two Village Bypass Rights of Way Plans - Sheet 17 of 28                       | 1:2500   | A1         |
| SZC-SZ0204-XX-000-DRW-100337 | 03       | Two Village Bypass Rights of Way Plans - Sheet 18 of 28                       | 1:2500   | A1         |
| SZC-SZ0204-XX-000-DRW-100338 | 02       | Sizewell Link Road Rights of Way Plans - Sheet 19 of 28                       | 1:2500   | A1         |
| SZC-SZ0204-XX-000-DRW-100339 | 03       | Sizewell Link Road Rights of Way Plans - Sheet 20 of 28                       | 1:2500   | A1         |
| SZC-SZ0204-XX-000-DRW-100340 | 03       | Sizewell Link Road Rights of Way Plans - Sheet 21 of 28                       | 1:2500   | A1         |
| SZC-SZ0204-XX-000-DRW-100341 | 03       | Sizewell Link Road Rights of Way Plans - Sheet 22 of 28                       | 1:2500   | A1         |
| SZC-SZ0204-XX-000-DRW-100354 | 02       | Freight Management Facility Rights of Way Plans - Sheet 23 of 28              | 1:2500   | A1         |
| SZC-SZ0204-XX-000-DRW-100348 | 02       | Yoxford Roundabout Rights of Way Plans - Sheet 24 of 28                       | 1:1250   | A1         |
| SZC-SZ0204-XX-000-DRW-100353 | 02       | A12/B1119 Junction at Saxmundham Rights of Way Plans - Sheet 25 of 28         | 1:1250   | A1         |
| SZC-SZ0204-XX-000-DRW-100350 | 02       | A1094/B1069 Junction South of Knodishall Rights of Way Plans - Sheet 26 of 28 | 1:2500   | A1         |

### **Access and Public Rights of Way Plans For Approval – Revisions Schedule**

| Drawing Number               | Revision | Drawing Title                                                                 | Amendments |
|------------------------------|----------|-------------------------------------------------------------------------------|------------|
| SZC-SZ0204-XX-000-DRW-100338 | 02       | Sizewell Link Road Rights of Way Plans - Sheet 19 of 28                       | No change. |
| SZC-SZ0204-XX-000-DRW-100339 | 03       | Sizewell Link Road Rights of Way Plans - Sheet 20 of 28                       | No change. |
| SZC-SZ0204-XX-000-DRW-100340 | 03       | Sizewell Link Road Rights of Way Plans - Sheet 21 of 28                       | No change. |
| SZC-SZ0204-XX-000-DRW-100341 | 03       | Sizewell Link Road Rights of Way Plans - Sheet 22 of 28                       | No change. |
| SZC-SZ0204-XX-000-DRW-100354 | 02       | Freight Management Facility Rights of Way Plans - Sheet 23 of 28              | No change. |
| SZC-SZ0204-XX-000-DRW-100348 | 02       | Yoxford Roundabout Rights of Way Plans - Sheet 24 of 28                       | No change. |
| SZC-SZ0204-XX-000-DRW-100353 | 02       | A12/B1119 Junction at Saxmundham Rights of Way Plans - Sheet 25 of 28         | No change. |
| SZC-SZ0204-XX-000-DRW-100350 | 02       | A1094/B1069 Junction South of Knodishall Rights of Way Plans - Sheet 26 of 28 | No change. |
| SZC-SZ0204-XX-000-DRW-100352 | 02       | A12 / A144 Junction South of Bramfield Rights of Way Plans - Sheet 27 of 28   | No change. |
| SZC-SZ0704-XX-000-DRW-100355 | 01       | Pakenham Fen Meadow Rights of Way Plans - Sheet 28 of 28                      | No change. |