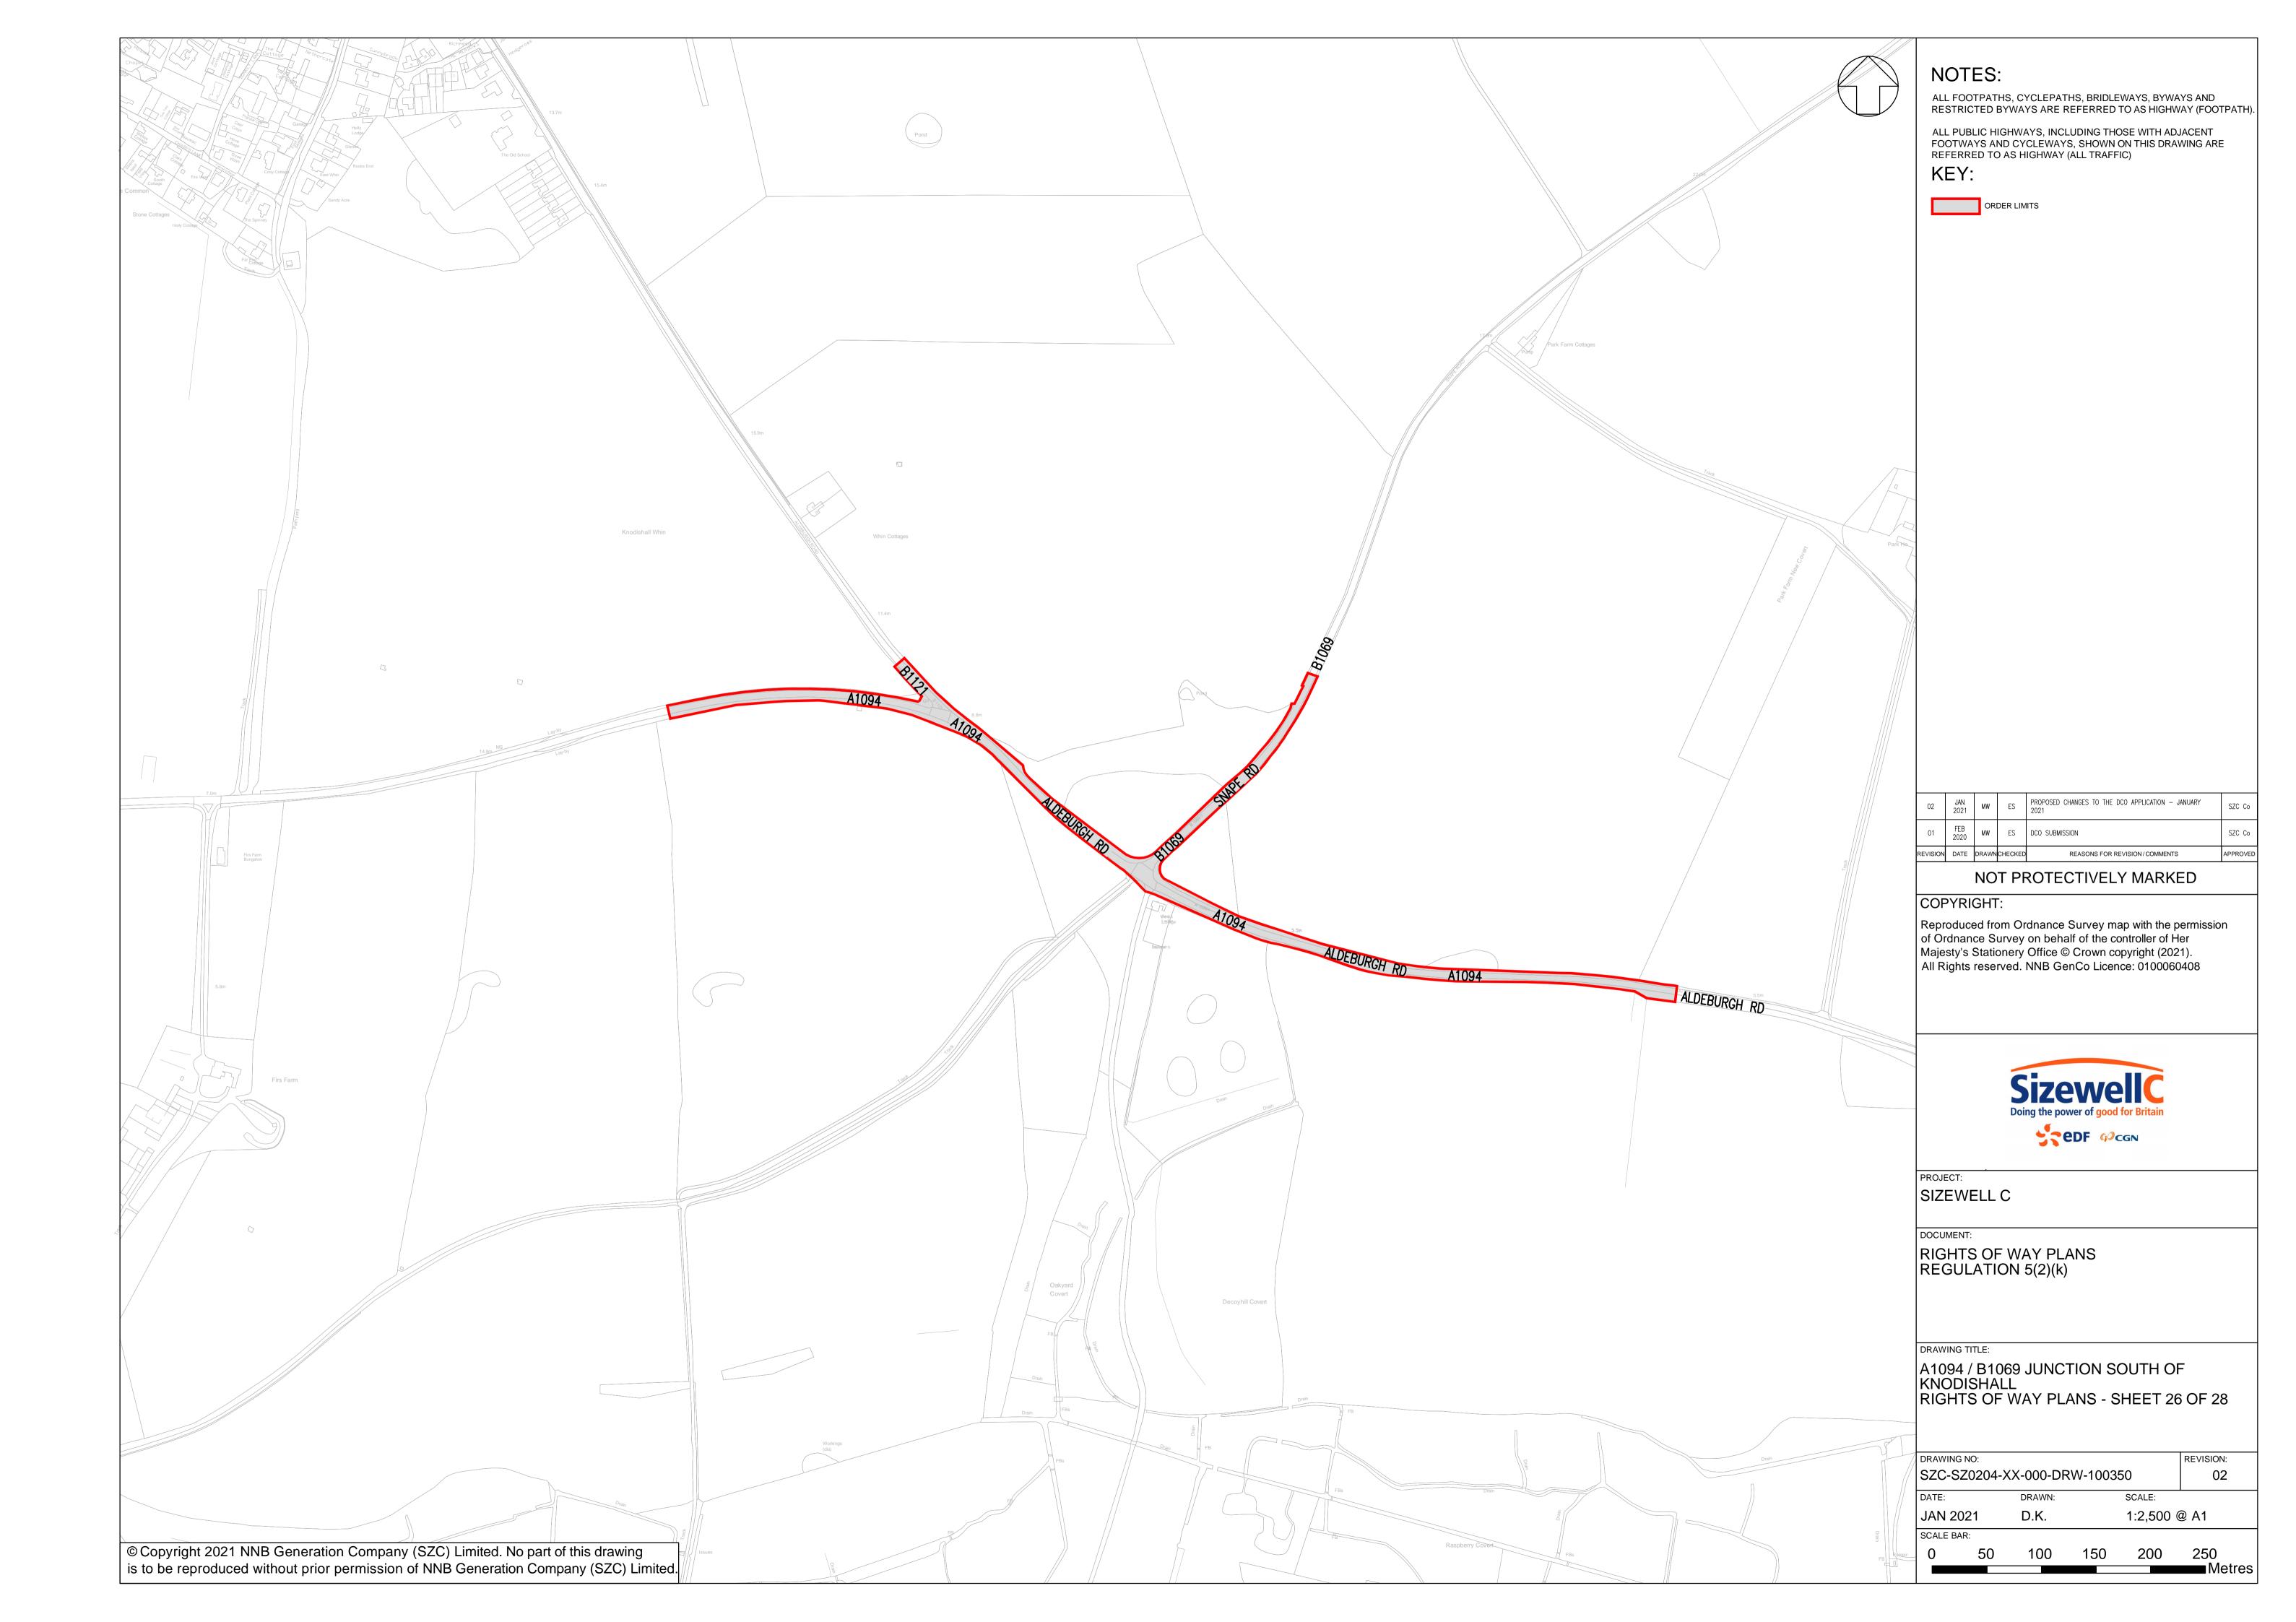

### **Access and Public Rights of Way Plans For Approval – Revisions Schedule**

| Drawing Number               | Revision | Drawing Title                                                                 | Amendments |
|------------------------------|----------|-------------------------------------------------------------------------------|------------|
| SZC-SZ0204-XX-000-DRW-100338 | 02       | Sizewell Link Road Rights of Way Plans - Sheet 19 of 28                       | No change. |
| SZC-SZ0204-XX-000-DRW-100339 | 03       | Sizewell Link Road Rights of Way Plans - Sheet 20 of 28                       | No change. |
| SZC-SZ0204-XX-000-DRW-100340 | 03       | Sizewell Link Road Rights of Way Plans - Sheet 21 of 28                       | No change. |
| SZC-SZ0204-XX-000-DRW-100341 | 03       | Sizewell Link Road Rights of Way Plans - Sheet 22 of 28                       | No change. |
| SZC-SZ0204-XX-000-DRW-100354 | 02       | Freight Management Facility Rights of Way Plans - Sheet 23 of 28              | No change. |
| SZC-SZ0204-XX-000-DRW-100348 | 02       | Yoxford Roundabout Rights of Way Plans - Sheet 24 of 28                       | No change. |
| SZC-SZ0204-XX-000-DRW-100353 | 02       | A12/B1119 Junction at Saxmundham Rights of Way Plans - Sheet 25 of 28         | No change. |
| SZC-SZ0204-XX-000-DRW-100350 | 02       | A1094/B1069 Junction South of Knodishall Rights of Way Plans - Sheet 26 of 28 | No change. |
| SZC-SZ0204-XX-000-DRW-100352 | 02       | A12 / A144 Junction South of Bramfield Rights of Way Plans - Sheet 27 of 28   | No change. |
| SZC-SZ0704-XX-000-DRW-100355 | 01       | Pakenham Fen Meadow Rights of Way Plans - Sheet 28 of 28                      | No change. |