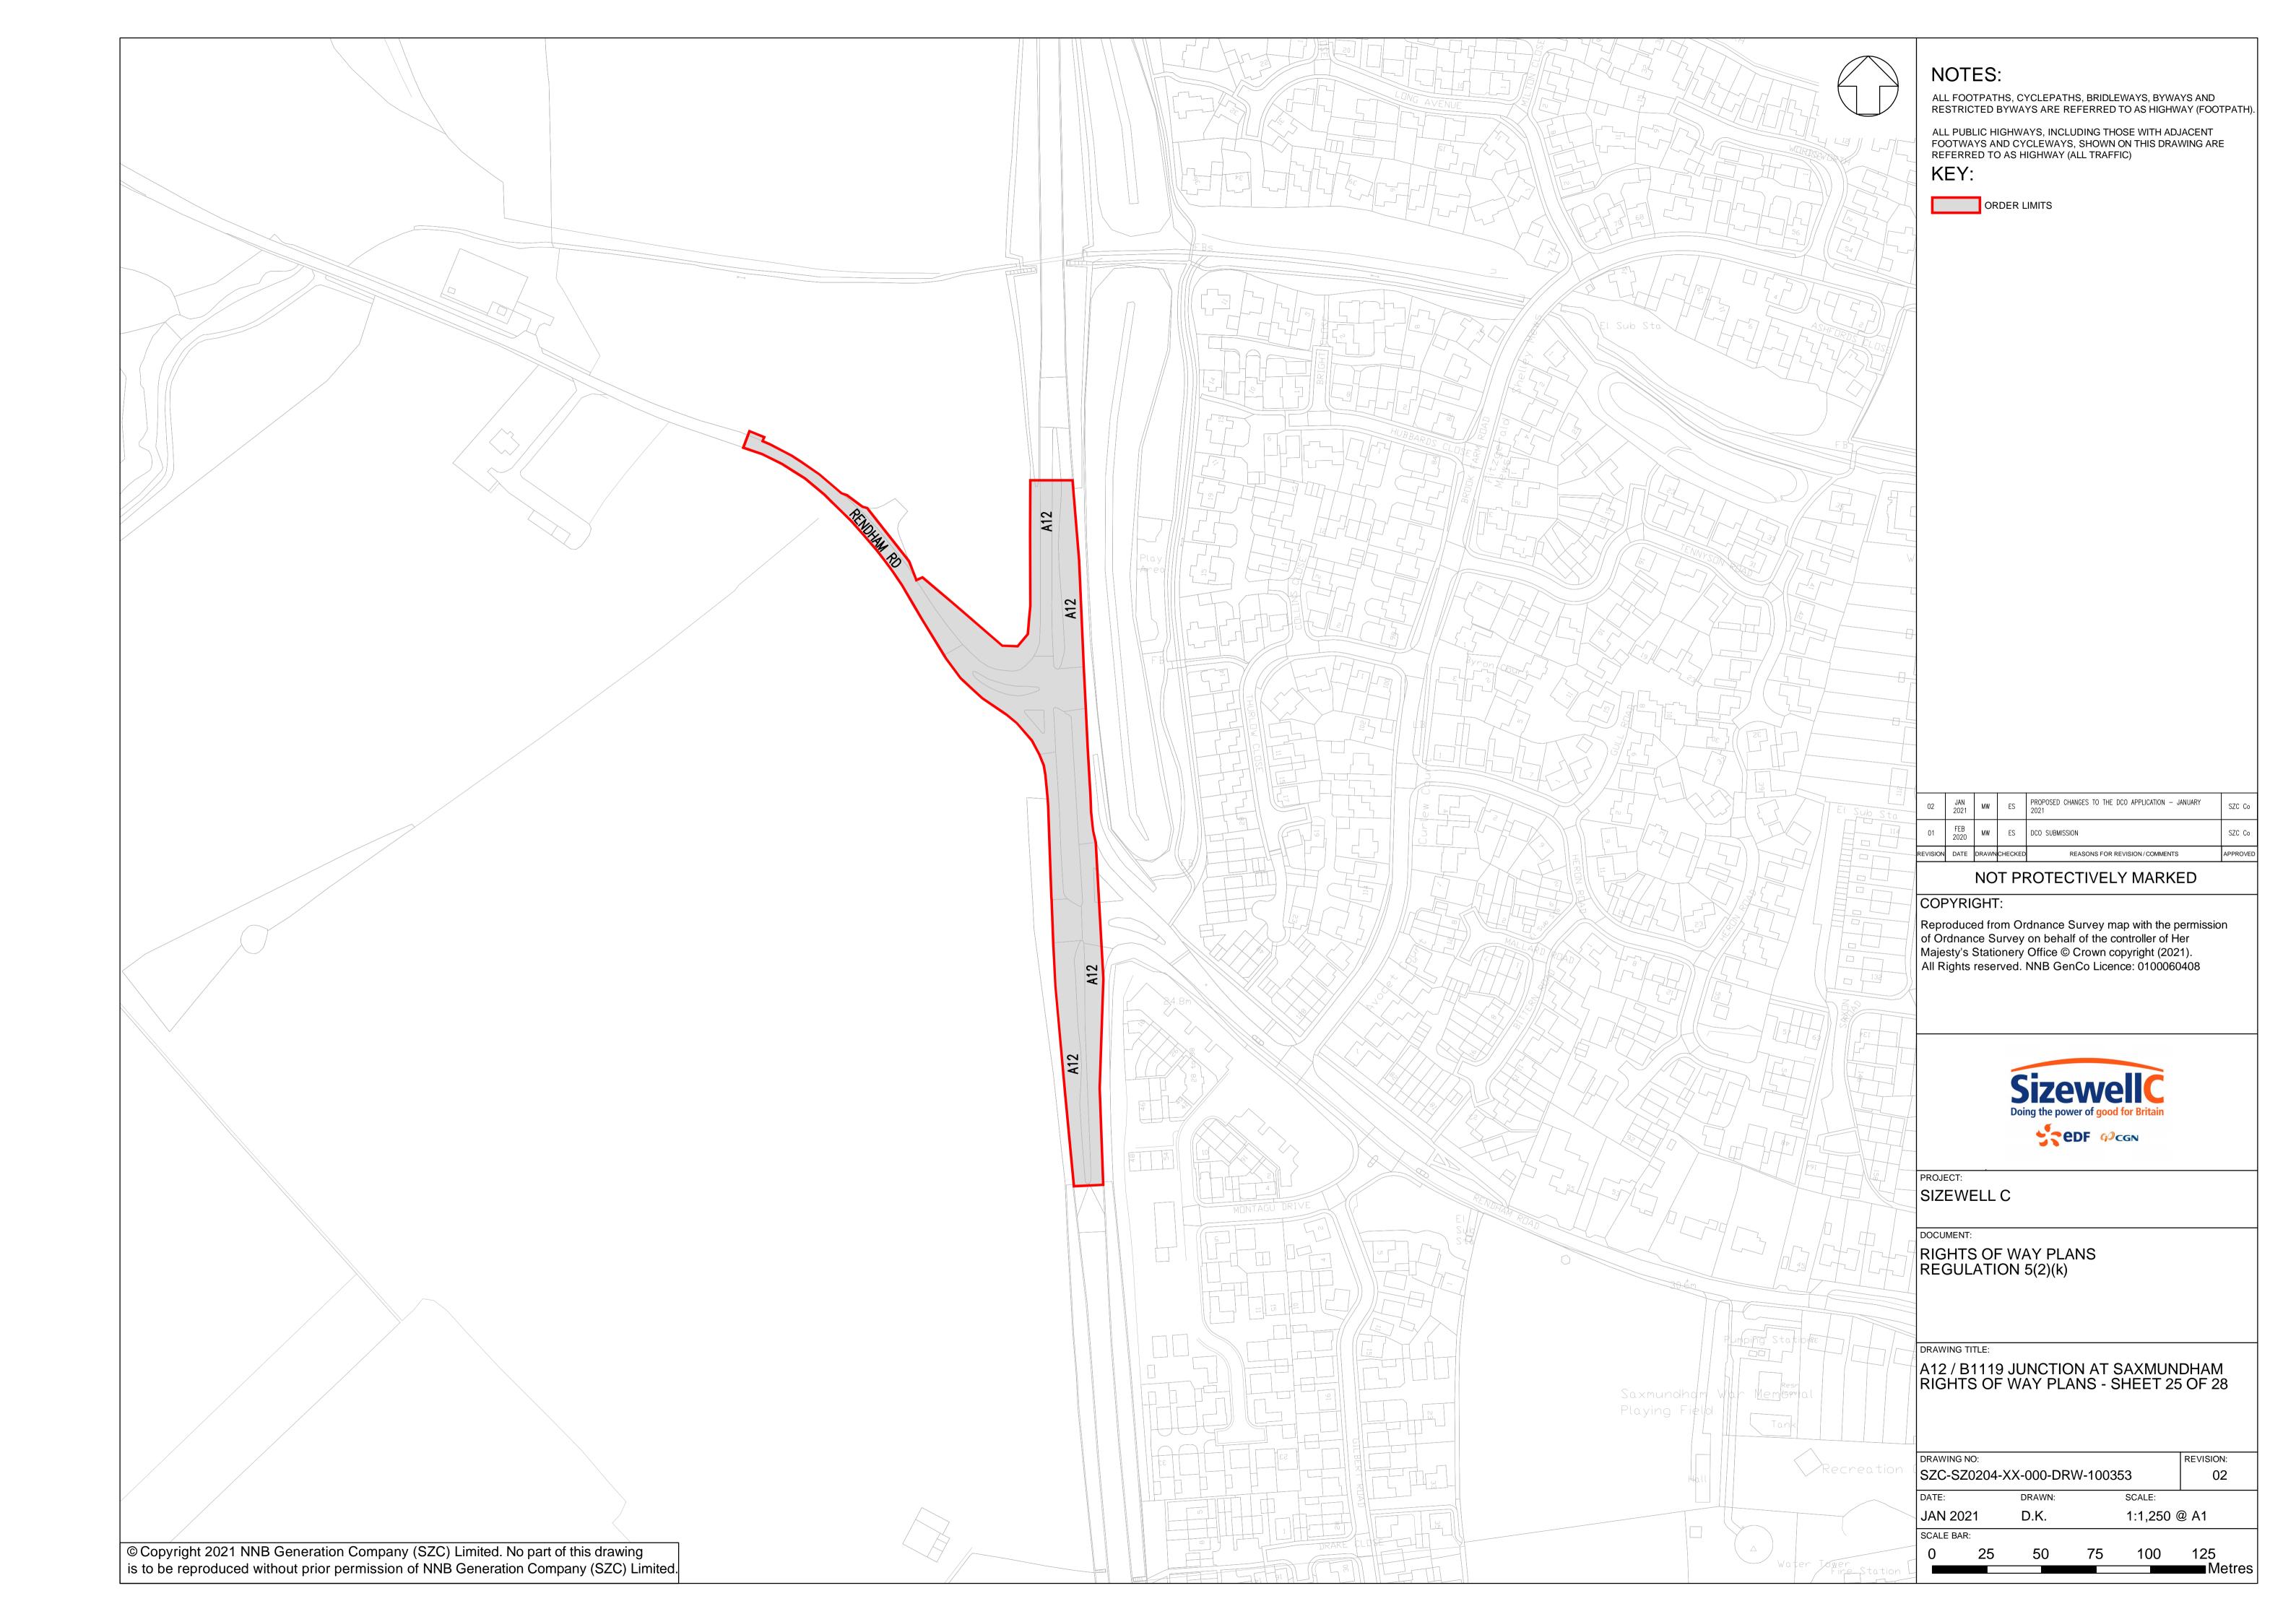

## **Access and Public Rights of Way Plans – For Approval**

| Drawing Number               | Revision | Drawing Title                                                                 | Scale    | Sheet Size |
|------------------------------|----------|-------------------------------------------------------------------------------|----------|------------|
| SZC-SZ0204-XX-000-DRW-100471 | 02       | Rights of Way Plans Overview                                                  | 1:125000 | A1         |
| SZC-SZ0204-XX-000-DRW-100485 | 02       | Rights of Way Key Plan 1                                                      | 1:40000  | A1         |
| SZC-SZ0204-XX-000-DRW-100486 | 02       | Rights of Way Key Plan 2                                                      | 1:40000  | A1         |
| SZC-SZ0704-XX-000-DRW-100513 | 01       | Rights of Way Key Plan 3                                                      | 1:40000  | A1         |
| SZC-SZ0204-XX-000-DRW-100342 | 02       | Main Development Site and Rail Rights of Way Plans - Sheet 1 of 28            | 1:2500   | A1         |
| SZC-SZ0204-XX-000-DRW-100344 | 03       | Main Development Site and Rail Rights of Way Plans - Sheet 2 of 28            | 1:2500   | A1         |
| SZC-SZ0204-XX-000-DRW-100346 | 02       | Main Development Site and Rail Rights of Way Plans - Sheet 3 of 28            | 1:2500   | A1         |
| SZC-SZ0204-XX-000-DRW-100343 | 02       | Main Development Site and Rail Rights of Way Plans - Sheet 4 of 28            | 1:2500   | A1         |
| SZC-SZ0204-XX-000-DRW-100347 | 02       | Main Development Site and Rail Rights of Way Plans - Sheet 5 of 28            | 1:2500   | A1         |
| SZC-SZ0204-XX-000-DRW-100345 | 03       | Main Development Site and Rail Rights of Way Plans - Sheet 6 of 28            | 1:2500   | A1         |
| SZC-SZ0204-XX-000-DRW-100357 | 02       | Main Development Site and Rail Rights of Way Plans - Sheet 7 of 28            | 1:2500   | A1         |
| SZC-SZ0204-XX-000-DRW-100358 | 02       | Main Development Site and Rail Rights of Way Plans - Sheet 8 of 28            | 1:2500   | A1         |
| SZC-SZ0204-XX-000-DRW-100359 | 02       | Main Development Site and Rail Rights of Way Plans - Sheet 9 of 28            | 1:2500   | A1         |
| SZC-SZ0204-XX-000-DRW-100360 | 02       | Main Development Site and Rail Rights of Way Plans - Sheet 10 of 28           | 1:2500   | A1         |
| SZC-SZ0204-XX-000-DRW-100418 | 02       | Sports Facilities Rights of Way Plans - Sheet 11 of 28                        | 1:2500   | A1         |
| SZC-SZ0204-XX-000-DRW-100483 | 02       | Fen Meadow (Halesworth) Rights of Way Plans - Sheet 12 of 28                  | 1:2500   | A1         |
| SZC-SZ0204-XX-000-DRW-100417 | 02       | Fen Meadow (Benhall) Rights of Way Plans - Sheet 13 of 28                     | 1:2500   | A1         |
| SZC-SZ0204-XX-000-DRW-100419 | 02       | Marsh Harrier Habitat Rights of Way Plans - Sheet 14 of 28                    | 1:2500   | A1         |
| SZC-SZ0204-XX-000-DRW-100334 | 02       | Northern Park and Ride Rights of Way Plans - Sheet 15 of 28                   | 1:2500   | A1         |
| SZC-SZ0204-XX-000-DRW-100335 | 02       | Southern Park and Ride Rights of Way Plans - Sheet 16 of 28                   | 1:2500   | A1         |
| SZC-SZ0204-XX-000-DRW-100336 | 04       | Two Village Bypass Rights of Way Plans - Sheet 17 of 28                       | 1:2500   | A1         |
| SZC-SZ0204-XX-000-DRW-100337 | 03       | Two Village Bypass Rights of Way Plans - Sheet 18 of 28                       | 1:2500   | A1         |
| SZC-SZ0204-XX-000-DRW-100338 | 02       | Sizewell Link Road Rights of Way Plans - Sheet 19 of 28                       | 1:2500   | A1         |
| SZC-SZ0204-XX-000-DRW-100339 | 03       | Sizewell Link Road Rights of Way Plans - Sheet 20 of 28                       | 1:2500   | A1         |
| SZC-SZ0204-XX-000-DRW-100340 | 03       | Sizewell Link Road Rights of Way Plans - Sheet 21 of 28                       | 1:2500   | A1         |
| SZC-SZ0204-XX-000-DRW-100341 | 03       | Sizewell Link Road Rights of Way Plans - Sheet 22 of 28                       | 1:2500   | A1         |
| SZC-SZ0204-XX-000-DRW-100354 | 02       | Freight Management Facility Rights of Way Plans - Sheet 23 of 28              | 1:2500   | A1         |
| SZC-SZ0204-XX-000-DRW-100348 | 02       | Yoxford Roundabout Rights of Way Plans - Sheet 24 of 28                       | 1:1250   | A1         |
| SZC-SZ0204-XX-000-DRW-100353 | 02       | A12/B1119 Junction at Saxmundham Rights of Way Plans - Sheet 25 of 28         | 1:1250   | A1         |
| SZC-SZ0204-XX-000-DRW-100350 | 02       | A1094/B1069 Junction South of Knodishall Rights of Way Plans - Sheet 26 of 28 | 1:2500   | A1         |