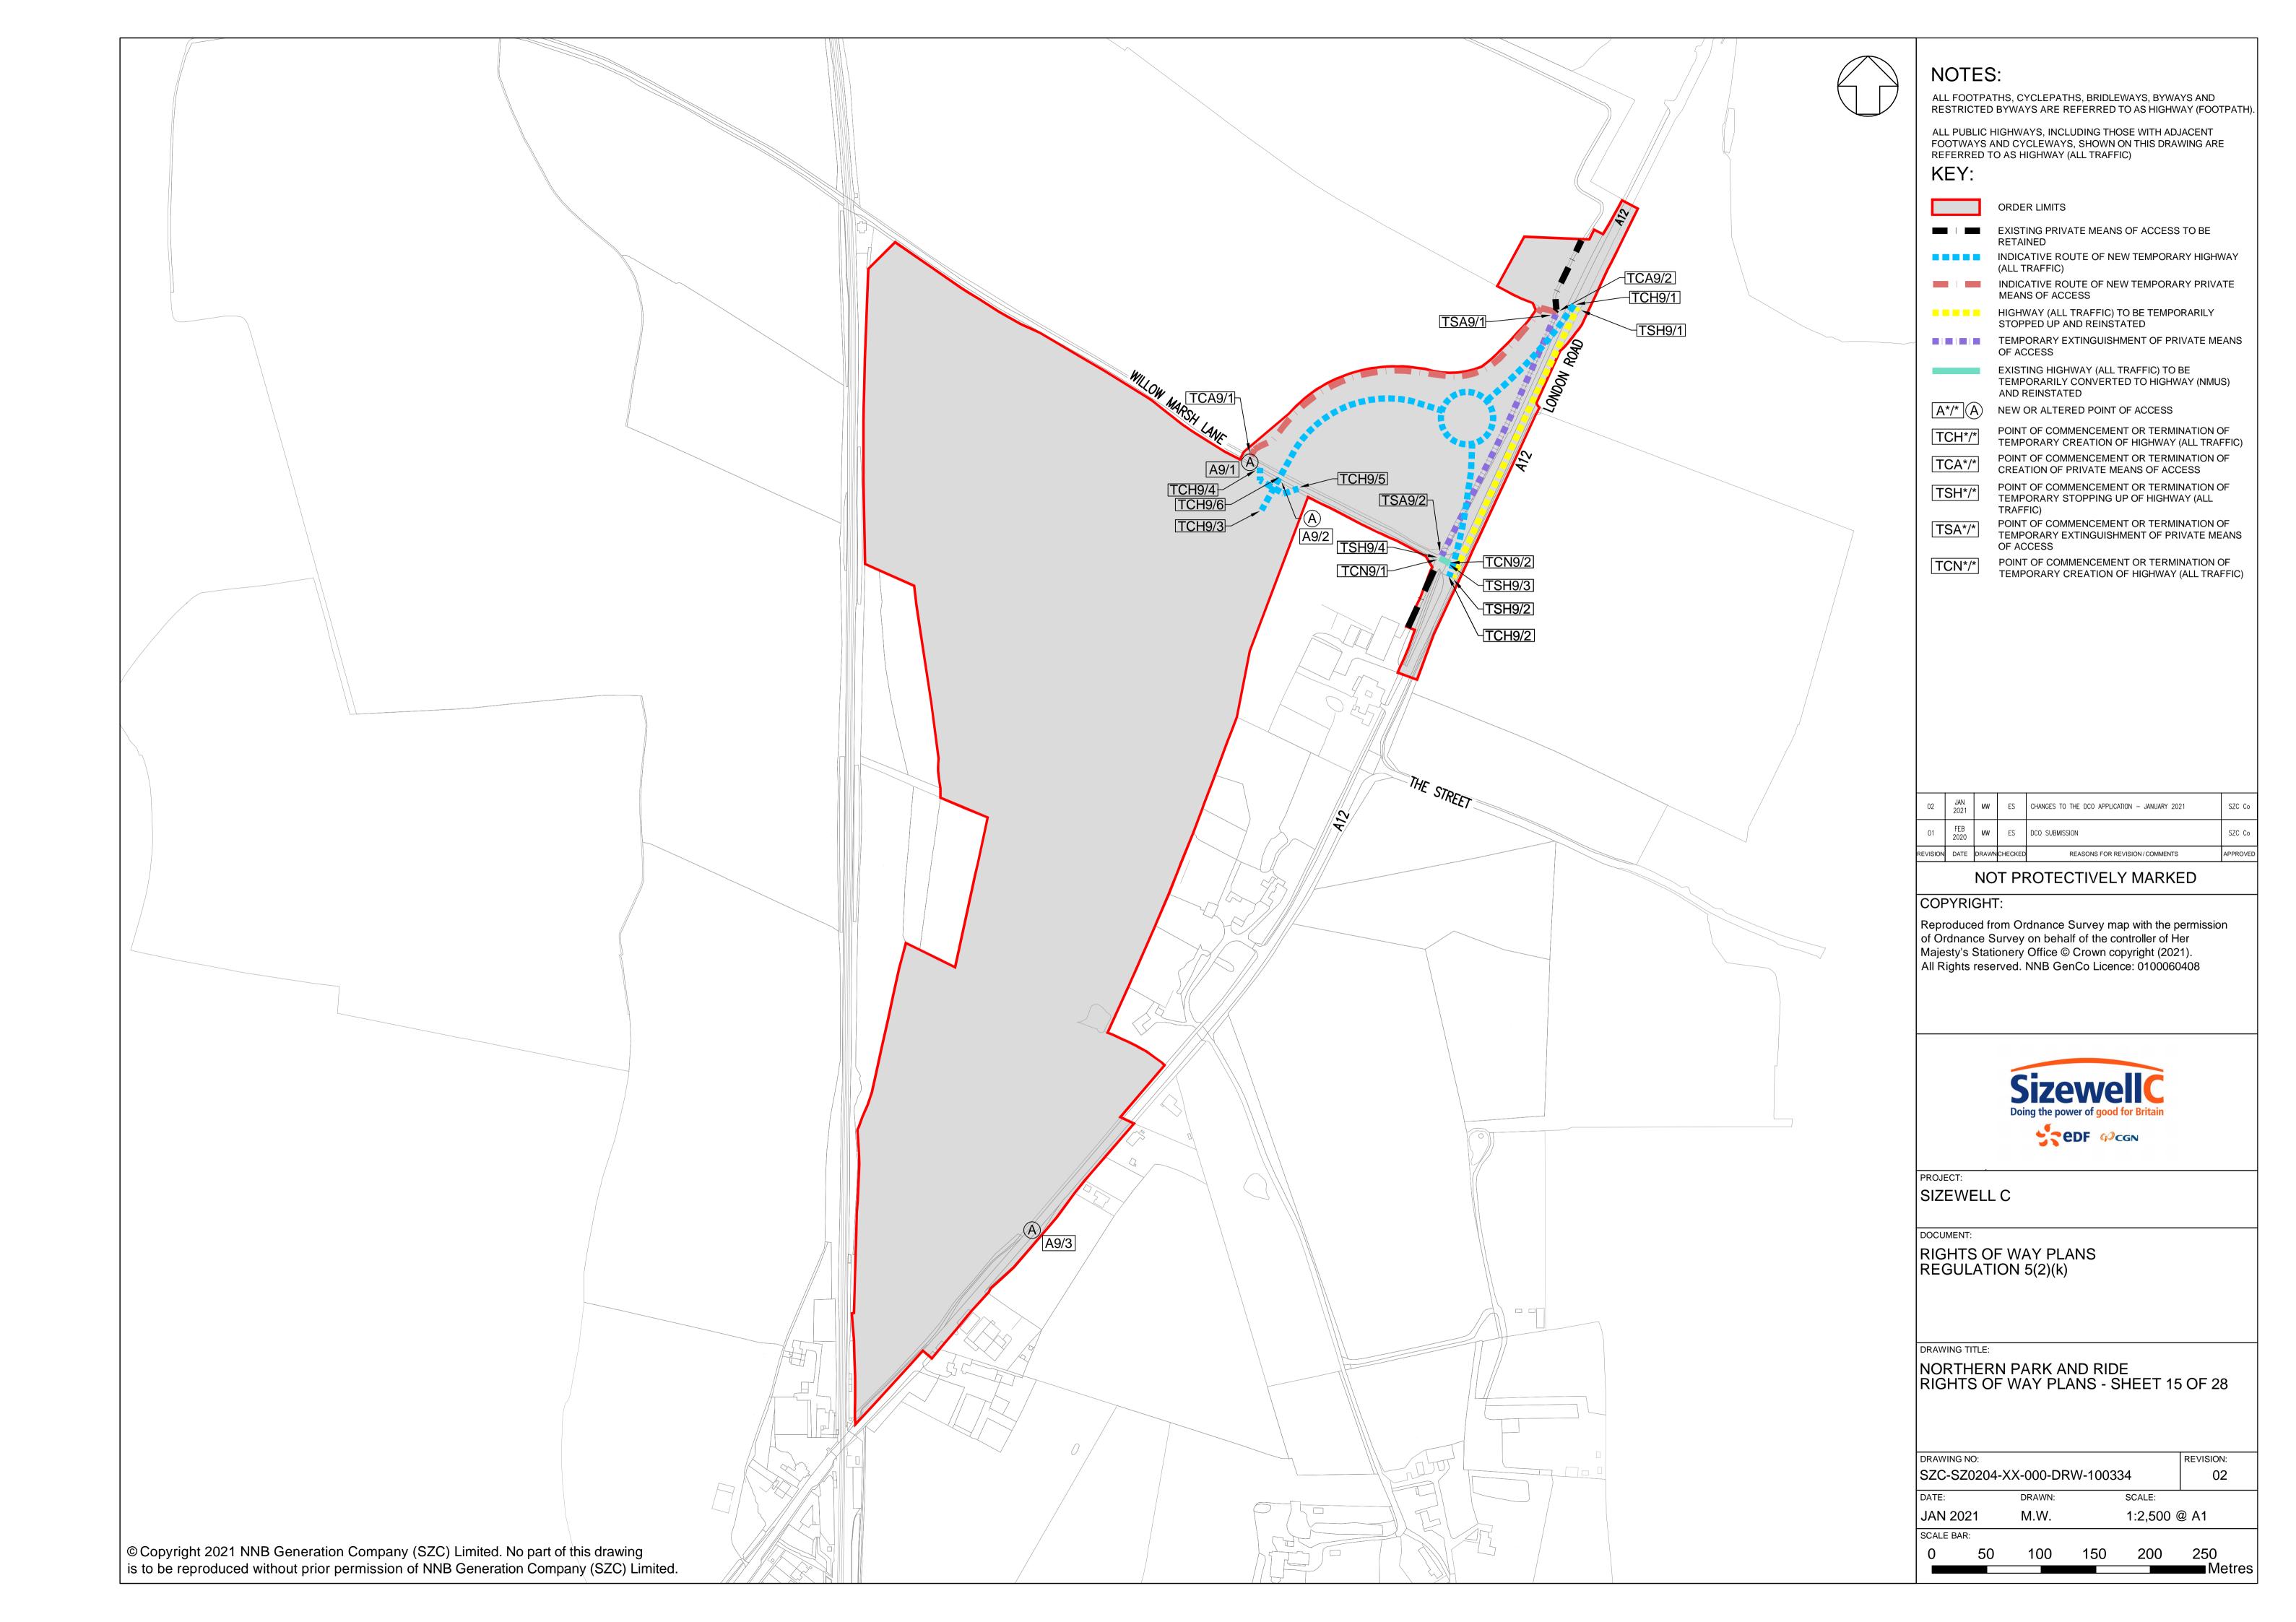

## **Access and Public Rights of Way Plans – For Approval**

| Drawing Number               | Revision | Drawing Title                                                                 | Scale    | Sheet Size |
|------------------------------|----------|-------------------------------------------------------------------------------|----------|------------|
| SZC-SZ0204-XX-000-DRW-100471 | 02       | Rights of Way Plans Overview                                                  | 1:125000 | A1         |
| SZC-SZ0204-XX-000-DRW-100485 | 02       | Rights of Way Key Plan 1                                                      | 1:40000  | A1         |
| SZC-SZ0204-XX-000-DRW-100486 | 02       | Rights of Way Key Plan 2                                                      | 1:40000  | A1         |
| SZC-SZ0704-XX-000-DRW-100513 | 01       | Rights of Way Key Plan 3                                                      | 1:40000  | A1         |
| SZC-SZ0204-XX-000-DRW-100342 | 02       | Main Development Site and Rail Rights of Way Plans - Sheet 1 of 28            | 1:2500   | A1         |
| SZC-SZ0204-XX-000-DRW-100344 | 03       | Main Development Site and Rail Rights of Way Plans - Sheet 2 of 28            | 1:2500   | A1         |
| SZC-SZ0204-XX-000-DRW-100346 | 02       | Main Development Site and Rail Rights of Way Plans - Sheet 3 of 28            | 1:2500   | A1         |
| SZC-SZ0204-XX-000-DRW-100343 | 02       | Main Development Site and Rail Rights of Way Plans - Sheet 4 of 28            | 1:2500   | A1         |
| SZC-SZ0204-XX-000-DRW-100347 | 02       | Main Development Site and Rail Rights of Way Plans - Sheet 5 of 28            | 1:2500   | A1         |
| SZC-SZ0204-XX-000-DRW-100345 | 03       | Main Development Site and Rail Rights of Way Plans - Sheet 6 of 28            | 1:2500   | A1         |
| SZC-SZ0204-XX-000-DRW-100357 | 02       | Main Development Site and Rail Rights of Way Plans - Sheet 7 of 28            | 1:2500   | A1         |
| SZC-SZ0204-XX-000-DRW-100358 | 02       | Main Development Site and Rail Rights of Way Plans - Sheet 8 of 28            | 1:2500   | A1         |
| SZC-SZ0204-XX-000-DRW-100359 | 02       | Main Development Site and Rail Rights of Way Plans - Sheet 9 of 28            | 1:2500   | A1         |
| SZC-SZ0204-XX-000-DRW-100360 | 02       | Main Development Site and Rail Rights of Way Plans - Sheet 10 of 28           | 1:2500   | A1         |
| SZC-SZ0204-XX-000-DRW-100418 | 02       | Sports Facilities Rights of Way Plans - Sheet 11 of 28                        | 1:2500   | A1         |
| SZC-SZ0204-XX-000-DRW-100483 | 02       | Fen Meadow (Halesworth) Rights of Way Plans - Sheet 12 of 28                  | 1:2500   | A1         |
| SZC-SZ0204-XX-000-DRW-100417 | 02       | Fen Meadow (Benhall) Rights of Way Plans - Sheet 13 of 28                     | 1:2500   | A1         |
| SZC-SZ0204-XX-000-DRW-100419 | 02       | Marsh Harrier Habitat Rights of Way Plans - Sheet 14 of 28                    | 1:2500   | A1         |
| SZC-SZ0204-XX-000-DRW-100334 | 02       | Northern Park and Ride Rights of Way Plans - Sheet 15 of 28                   | 1:2500   | A1         |
| SZC-SZ0204-XX-000-DRW-100335 | 02       | Southern Park and Ride Rights of Way Plans - Sheet 16 of 28                   | 1:2500   | A1         |
| SZC-SZ0204-XX-000-DRW-100336 | 04       | Two Village Bypass Rights of Way Plans - Sheet 17 of 28                       | 1:2500   | A1         |
| SZC-SZ0204-XX-000-DRW-100337 | 03       | Two Village Bypass Rights of Way Plans - Sheet 18 of 28                       | 1:2500   | A1         |
| SZC-SZ0204-XX-000-DRW-100338 | 02       | Sizewell Link Road Rights of Way Plans - Sheet 19 of 28                       | 1:2500   | A1         |
| SZC-SZ0204-XX-000-DRW-100339 | 03       | Sizewell Link Road Rights of Way Plans - Sheet 20 of 28                       | 1:2500   | A1         |
| SZC-SZ0204-XX-000-DRW-100340 | 03       | Sizewell Link Road Rights of Way Plans - Sheet 21 of 28                       | 1:2500   | A1         |
| SZC-SZ0204-XX-000-DRW-100341 | 03       | Sizewell Link Road Rights of Way Plans - Sheet 22 of 28                       | 1:2500   | A1         |
| SZC-SZ0204-XX-000-DRW-100354 | 02       | Freight Management Facility Rights of Way Plans - Sheet 23 of 28              | 1:2500   | A1         |
| SZC-SZ0204-XX-000-DRW-100348 | 02       | Yoxford Roundabout Rights of Way Plans - Sheet 24 of 28                       | 1:1250   | A1         |
| SZC-SZ0204-XX-000-DRW-100353 | 02       | A12/B1119 Junction at Saxmundham Rights of Way Plans - Sheet 25 of 28         | 1:1250   | A1         |
| SZC-SZ0204-XX-000-DRW-100350 | 02       | A1094/B1069 Junction South of Knodishall Rights of Way Plans - Sheet 26 of 28 | 1:2500   | A1         |