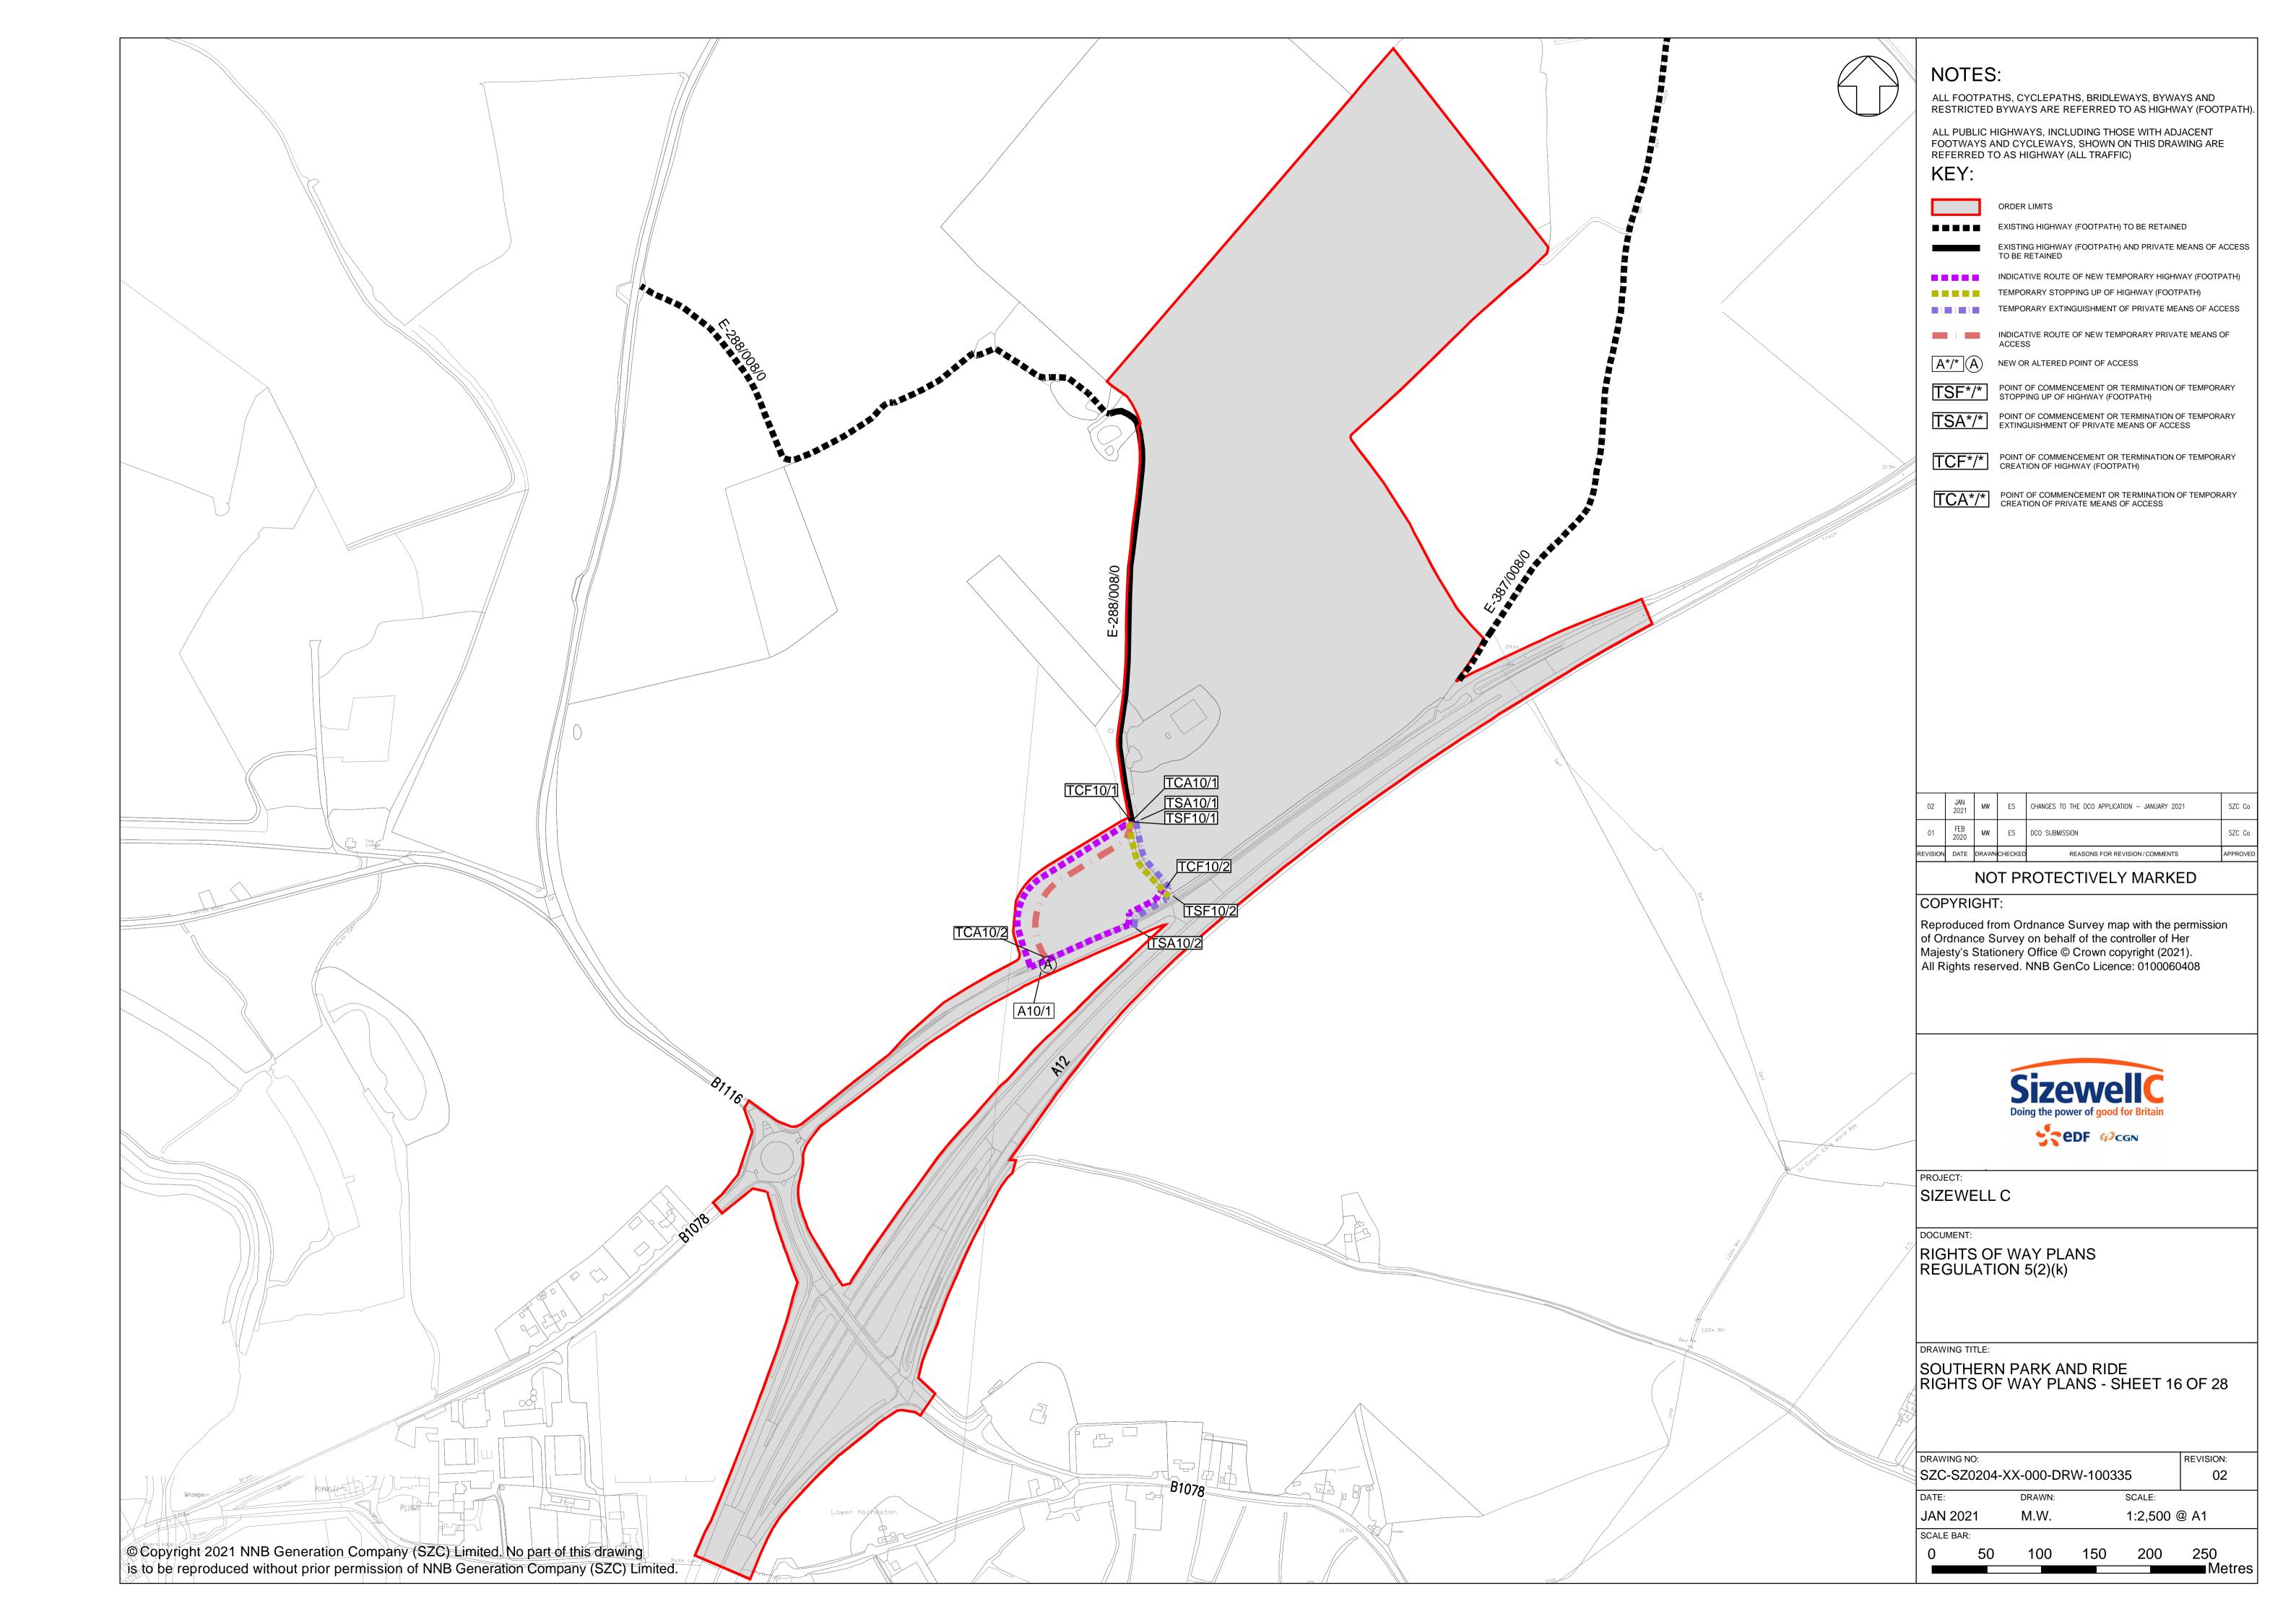

## **Access and Public Rights of Way Plans – For Approval**

| Drawing Number               | Revision | Drawing Title                                                                 | Scale    | Sheet Size |
|------------------------------|----------|-------------------------------------------------------------------------------|----------|------------|
| SZC-SZ0204-XX-000-DRW-100471 | 02       | Rights of Way Plans Overview                                                  | 1:125000 | A1         |
| SZC-SZ0204-XX-000-DRW-100485 | 02       | Rights of Way Key Plan 1                                                      | 1:40000  | A1         |
| SZC-SZ0204-XX-000-DRW-100486 | 02       | Rights of Way Key Plan 2                                                      | 1:40000  | A1         |
| SZC-SZ0704-XX-000-DRW-100513 | 01       | Rights of Way Key Plan 3                                                      | 1:40000  | A1         |
| SZC-SZ0204-XX-000-DRW-100342 | 02       | Main Development Site and Rail Rights of Way Plans - Sheet 1 of 28            | 1:2500   | A1         |
| SZC-SZ0204-XX-000-DRW-100344 | 03       | Main Development Site and Rail Rights of Way Plans - Sheet 2 of 28            | 1:2500   | A1         |
| SZC-SZ0204-XX-000-DRW-100346 | 02       | Main Development Site and Rail Rights of Way Plans - Sheet 3 of 28            | 1:2500   | A1         |
| SZC-SZ0204-XX-000-DRW-100343 | 02       | Main Development Site and Rail Rights of Way Plans - Sheet 4 of 28            | 1:2500   | A1         |
| SZC-SZ0204-XX-000-DRW-100347 | 02       | Main Development Site and Rail Rights of Way Plans - Sheet 5 of 28            | 1:2500   | A1         |
| SZC-SZ0204-XX-000-DRW-100345 | 03       | Main Development Site and Rail Rights of Way Plans - Sheet 6 of 28            | 1:2500   | A1         |
| SZC-SZ0204-XX-000-DRW-100357 | 02       | Main Development Site and Rail Rights of Way Plans - Sheet 7 of 28            | 1:2500   | A1         |
| SZC-SZ0204-XX-000-DRW-100358 | 02       | Main Development Site and Rail Rights of Way Plans - Sheet 8 of 28            | 1:2500   | A1         |
| SZC-SZ0204-XX-000-DRW-100359 | 02       | Main Development Site and Rail Rights of Way Plans - Sheet 9 of 28            | 1:2500   | A1         |
| SZC-SZ0204-XX-000-DRW-100360 | 02       | Main Development Site and Rail Rights of Way Plans - Sheet 10 of 28           | 1:2500   | A1         |
| SZC-SZ0204-XX-000-DRW-100418 | 02       | Sports Facilities Rights of Way Plans - Sheet 11 of 28                        | 1:2500   | A1         |
| SZC-SZ0204-XX-000-DRW-100483 | 02       | Fen Meadow (Halesworth) Rights of Way Plans - Sheet 12 of 28                  | 1:2500   | A1         |
| SZC-SZ0204-XX-000-DRW-100417 | 02       | Fen Meadow (Benhall) Rights of Way Plans - Sheet 13 of 28                     | 1:2500   | A1         |
| SZC-SZ0204-XX-000-DRW-100419 | 02       | Marsh Harrier Habitat Rights of Way Plans - Sheet 14 of 28                    | 1:2500   | A1         |
| SZC-SZ0204-XX-000-DRW-100334 | 02       | Northern Park and Ride Rights of Way Plans - Sheet 15 of 28                   | 1:2500   | A1         |
| SZC-SZ0204-XX-000-DRW-100335 | 02       | Southern Park and Ride Rights of Way Plans - Sheet 16 of 28                   | 1:2500   | A1         |
| SZC-SZ0204-XX-000-DRW-100336 | 04       | Two Village Bypass Rights of Way Plans - Sheet 17 of 28                       | 1:2500   | A1         |
| SZC-SZ0204-XX-000-DRW-100337 | 03       | Two Village Bypass Rights of Way Plans - Sheet 18 of 28                       | 1:2500   | A1         |
| SZC-SZ0204-XX-000-DRW-100338 | 02       | Sizewell Link Road Rights of Way Plans - Sheet 19 of 28                       | 1:2500   | A1         |
| SZC-SZ0204-XX-000-DRW-100339 | 03       | Sizewell Link Road Rights of Way Plans - Sheet 20 of 28                       | 1:2500   | A1         |
| SZC-SZ0204-XX-000-DRW-100340 | 03       | Sizewell Link Road Rights of Way Plans - Sheet 21 of 28                       | 1:2500   | A1         |
| SZC-SZ0204-XX-000-DRW-100341 | 03       | Sizewell Link Road Rights of Way Plans - Sheet 22 of 28                       | 1:2500   | A1         |
| SZC-SZ0204-XX-000-DRW-100354 | 02       | Freight Management Facility Rights of Way Plans - Sheet 23 of 28              | 1:2500   | A1         |
| SZC-SZ0204-XX-000-DRW-100348 | 02       | Yoxford Roundabout Rights of Way Plans - Sheet 24 of 28                       | 1:1250   | A1         |
| SZC-SZ0204-XX-000-DRW-100353 | 02       | A12/B1119 Junction at Saxmundham Rights of Way Plans - Sheet 25 of 28         | 1:1250   | A1         |
| SZC-SZ0204-XX-000-DRW-100350 | 02       | A1094/B1069 Junction South of Knodishall Rights of Way Plans - Sheet 26 of 28 | 1:2500   | A1         |