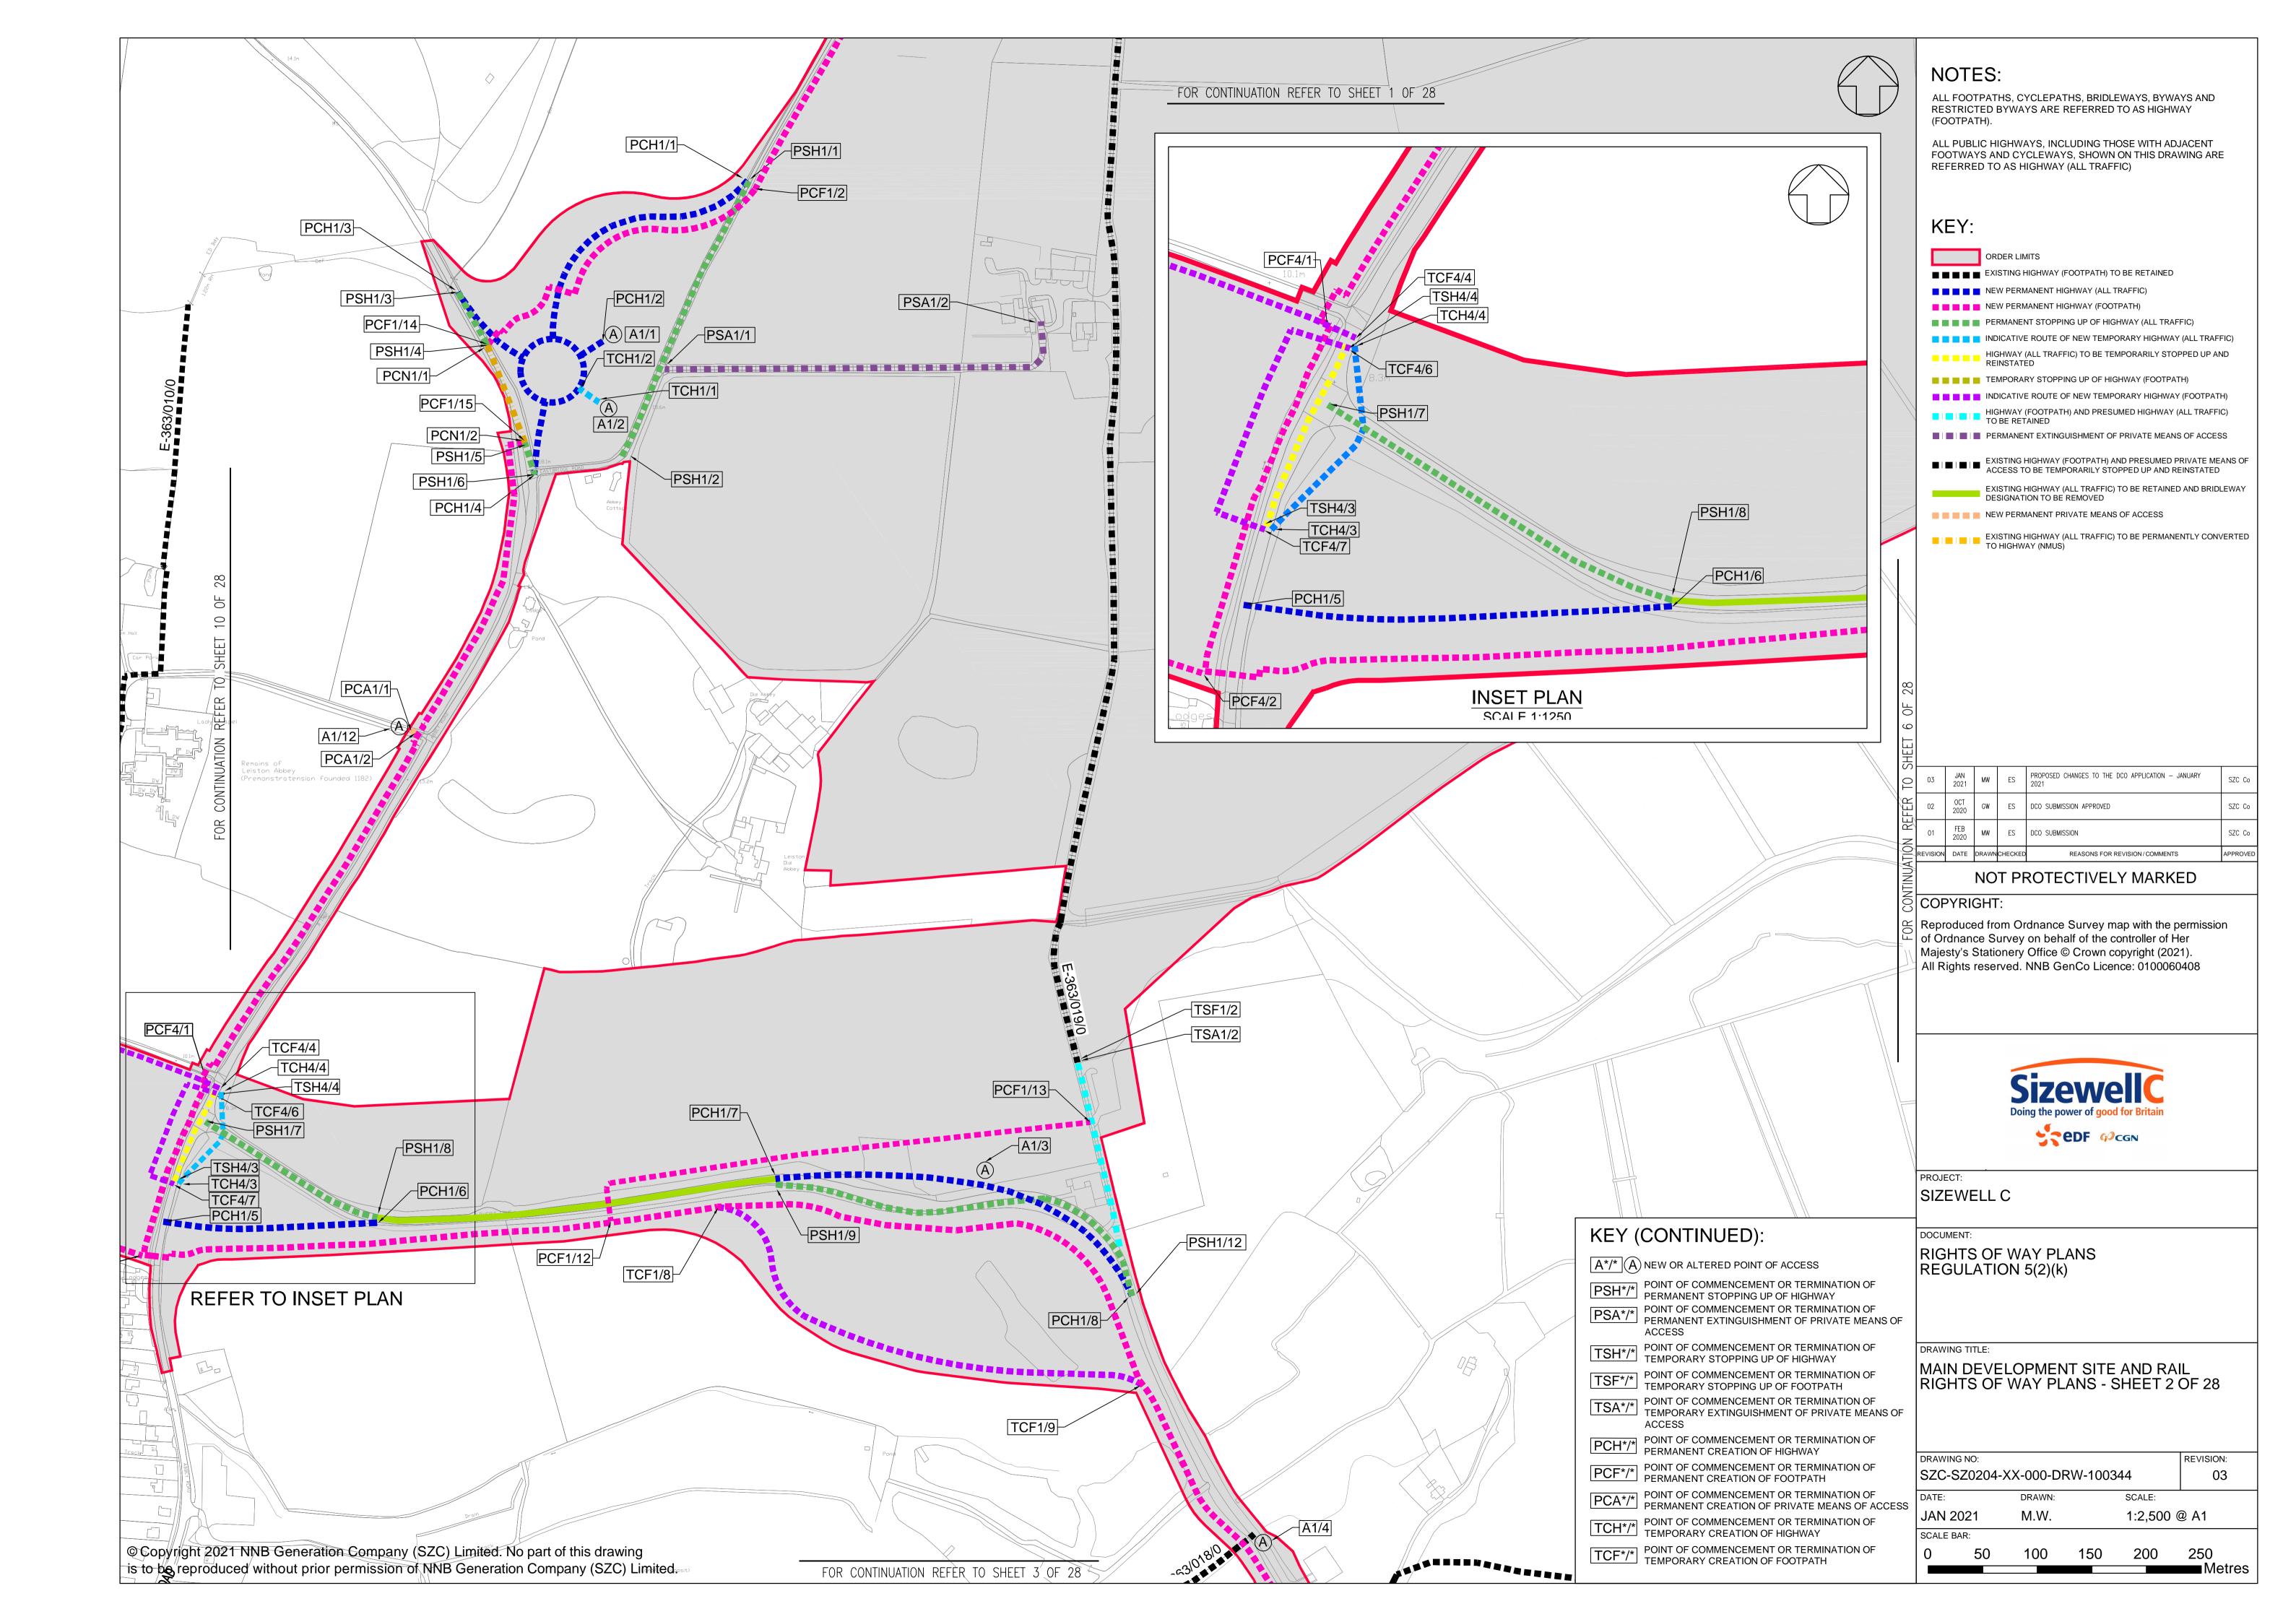

## **Access and Public Rights of Way Plans – For Approval**

| Drawing Number               | Revision | Drawing Title                                                                 | Scale    | Sheet Size |
|------------------------------|----------|-------------------------------------------------------------------------------|----------|------------|
| SZC-SZ0204-XX-000-DRW-100471 | 02       | Rights of Way Plans Overview                                                  | 1:125000 | A1         |
| SZC-SZ0204-XX-000-DRW-100485 | 02       | Rights of Way Key Plan 1                                                      | 1:40000  | A1         |
| SZC-SZ0204-XX-000-DRW-100486 | 02       | Rights of Way Key Plan 2                                                      | 1:40000  | A1         |
| SZC-SZ0704-XX-000-DRW-100513 | 01       | Rights of Way Key Plan 3                                                      | 1:40000  | A1         |
| SZC-SZ0204-XX-000-DRW-100342 | 02       | Main Development Site and Rail Rights of Way Plans - Sheet 1 of 28            | 1:2500   | A1         |
| SZC-SZ0204-XX-000-DRW-100344 | 03       | Main Development Site and Rail Rights of Way Plans - Sheet 2 of 28            | 1:2500   | A1         |
| SZC-SZ0204-XX-000-DRW-100346 | 02       | Main Development Site and Rail Rights of Way Plans - Sheet 3 of 28            | 1:2500   | A1         |
| SZC-SZ0204-XX-000-DRW-100343 | 02       | Main Development Site and Rail Rights of Way Plans - Sheet 4 of 28            | 1:2500   | A1         |
| SZC-SZ0204-XX-000-DRW-100347 | 02       | Main Development Site and Rail Rights of Way Plans - Sheet 5 of 28            | 1:2500   | A1         |
| SZC-SZ0204-XX-000-DRW-100345 | 03       | Main Development Site and Rail Rights of Way Plans - Sheet 6 of 28            | 1:2500   | A1         |
| SZC-SZ0204-XX-000-DRW-100357 | 02       | Main Development Site and Rail Rights of Way Plans - Sheet 7 of 28            | 1:2500   | A1         |
| SZC-SZ0204-XX-000-DRW-100358 | 02       | Main Development Site and Rail Rights of Way Plans - Sheet 8 of 28            | 1:2500   | A1         |
| SZC-SZ0204-XX-000-DRW-100359 | 02       | Main Development Site and Rail Rights of Way Plans - Sheet 9 of 28            | 1:2500   | A1         |
| SZC-SZ0204-XX-000-DRW-100360 | 02       | Main Development Site and Rail Rights of Way Plans - Sheet 10 of 28           | 1:2500   | A1         |
| SZC-SZ0204-XX-000-DRW-100418 | 02       | Sports Facilities Rights of Way Plans - Sheet 11 of 28                        | 1:2500   | A1         |
| SZC-SZ0204-XX-000-DRW-100483 | 02       | Fen Meadow (Halesworth) Rights of Way Plans - Sheet 12 of 28                  | 1:2500   | A1         |
| SZC-SZ0204-XX-000-DRW-100417 | 02       | Fen Meadow (Benhall) Rights of Way Plans - Sheet 13 of 28                     | 1:2500   | A1         |
| SZC-SZ0204-XX-000-DRW-100419 | 02       | Marsh Harrier Habitat Rights of Way Plans - Sheet 14 of 28                    | 1:2500   | A1         |
| SZC-SZ0204-XX-000-DRW-100334 | 02       | Northern Park and Ride Rights of Way Plans - Sheet 15 of 28                   | 1:2500   | A1         |
| SZC-SZ0204-XX-000-DRW-100335 | 02       | Southern Park and Ride Rights of Way Plans - Sheet 16 of 28                   | 1:2500   | A1         |
| SZC-SZ0204-XX-000-DRW-100336 | 04       | Two Village Bypass Rights of Way Plans - Sheet 17 of 28                       | 1:2500   | A1         |
| SZC-SZ0204-XX-000-DRW-100337 | 03       | Two Village Bypass Rights of Way Plans - Sheet 18 of 28                       | 1:2500   | A1         |
| SZC-SZ0204-XX-000-DRW-100338 | 02       | Sizewell Link Road Rights of Way Plans - Sheet 19 of 28                       | 1:2500   | A1         |
| SZC-SZ0204-XX-000-DRW-100339 | 03       | Sizewell Link Road Rights of Way Plans - Sheet 20 of 28                       | 1:2500   | A1         |
| SZC-SZ0204-XX-000-DRW-100340 | 03       | Sizewell Link Road Rights of Way Plans - Sheet 21 of 28                       | 1:2500   | A1         |
| SZC-SZ0204-XX-000-DRW-100341 | 03       | Sizewell Link Road Rights of Way Plans - Sheet 22 of 28                       | 1:2500   | A1         |
| SZC-SZ0204-XX-000-DRW-100354 | 02       | Freight Management Facility Rights of Way Plans - Sheet 23 of 28              | 1:2500   | A1         |
| SZC-SZ0204-XX-000-DRW-100348 | 02       | Yoxford Roundabout Rights of Way Plans - Sheet 24 of 28                       | 1:1250   | A1         |
| SZC-SZ0204-XX-000-DRW-100353 | 02       | A12/B1119 Junction at Saxmundham Rights of Way Plans - Sheet 25 of 28         | 1:1250   | A1         |
| SZC-SZ0204-XX-000-DRW-100350 | 02       | A1094/B1069 Junction South of Knodishall Rights of Way Plans - Sheet 26 of 28 | 1:2500   | A1         |