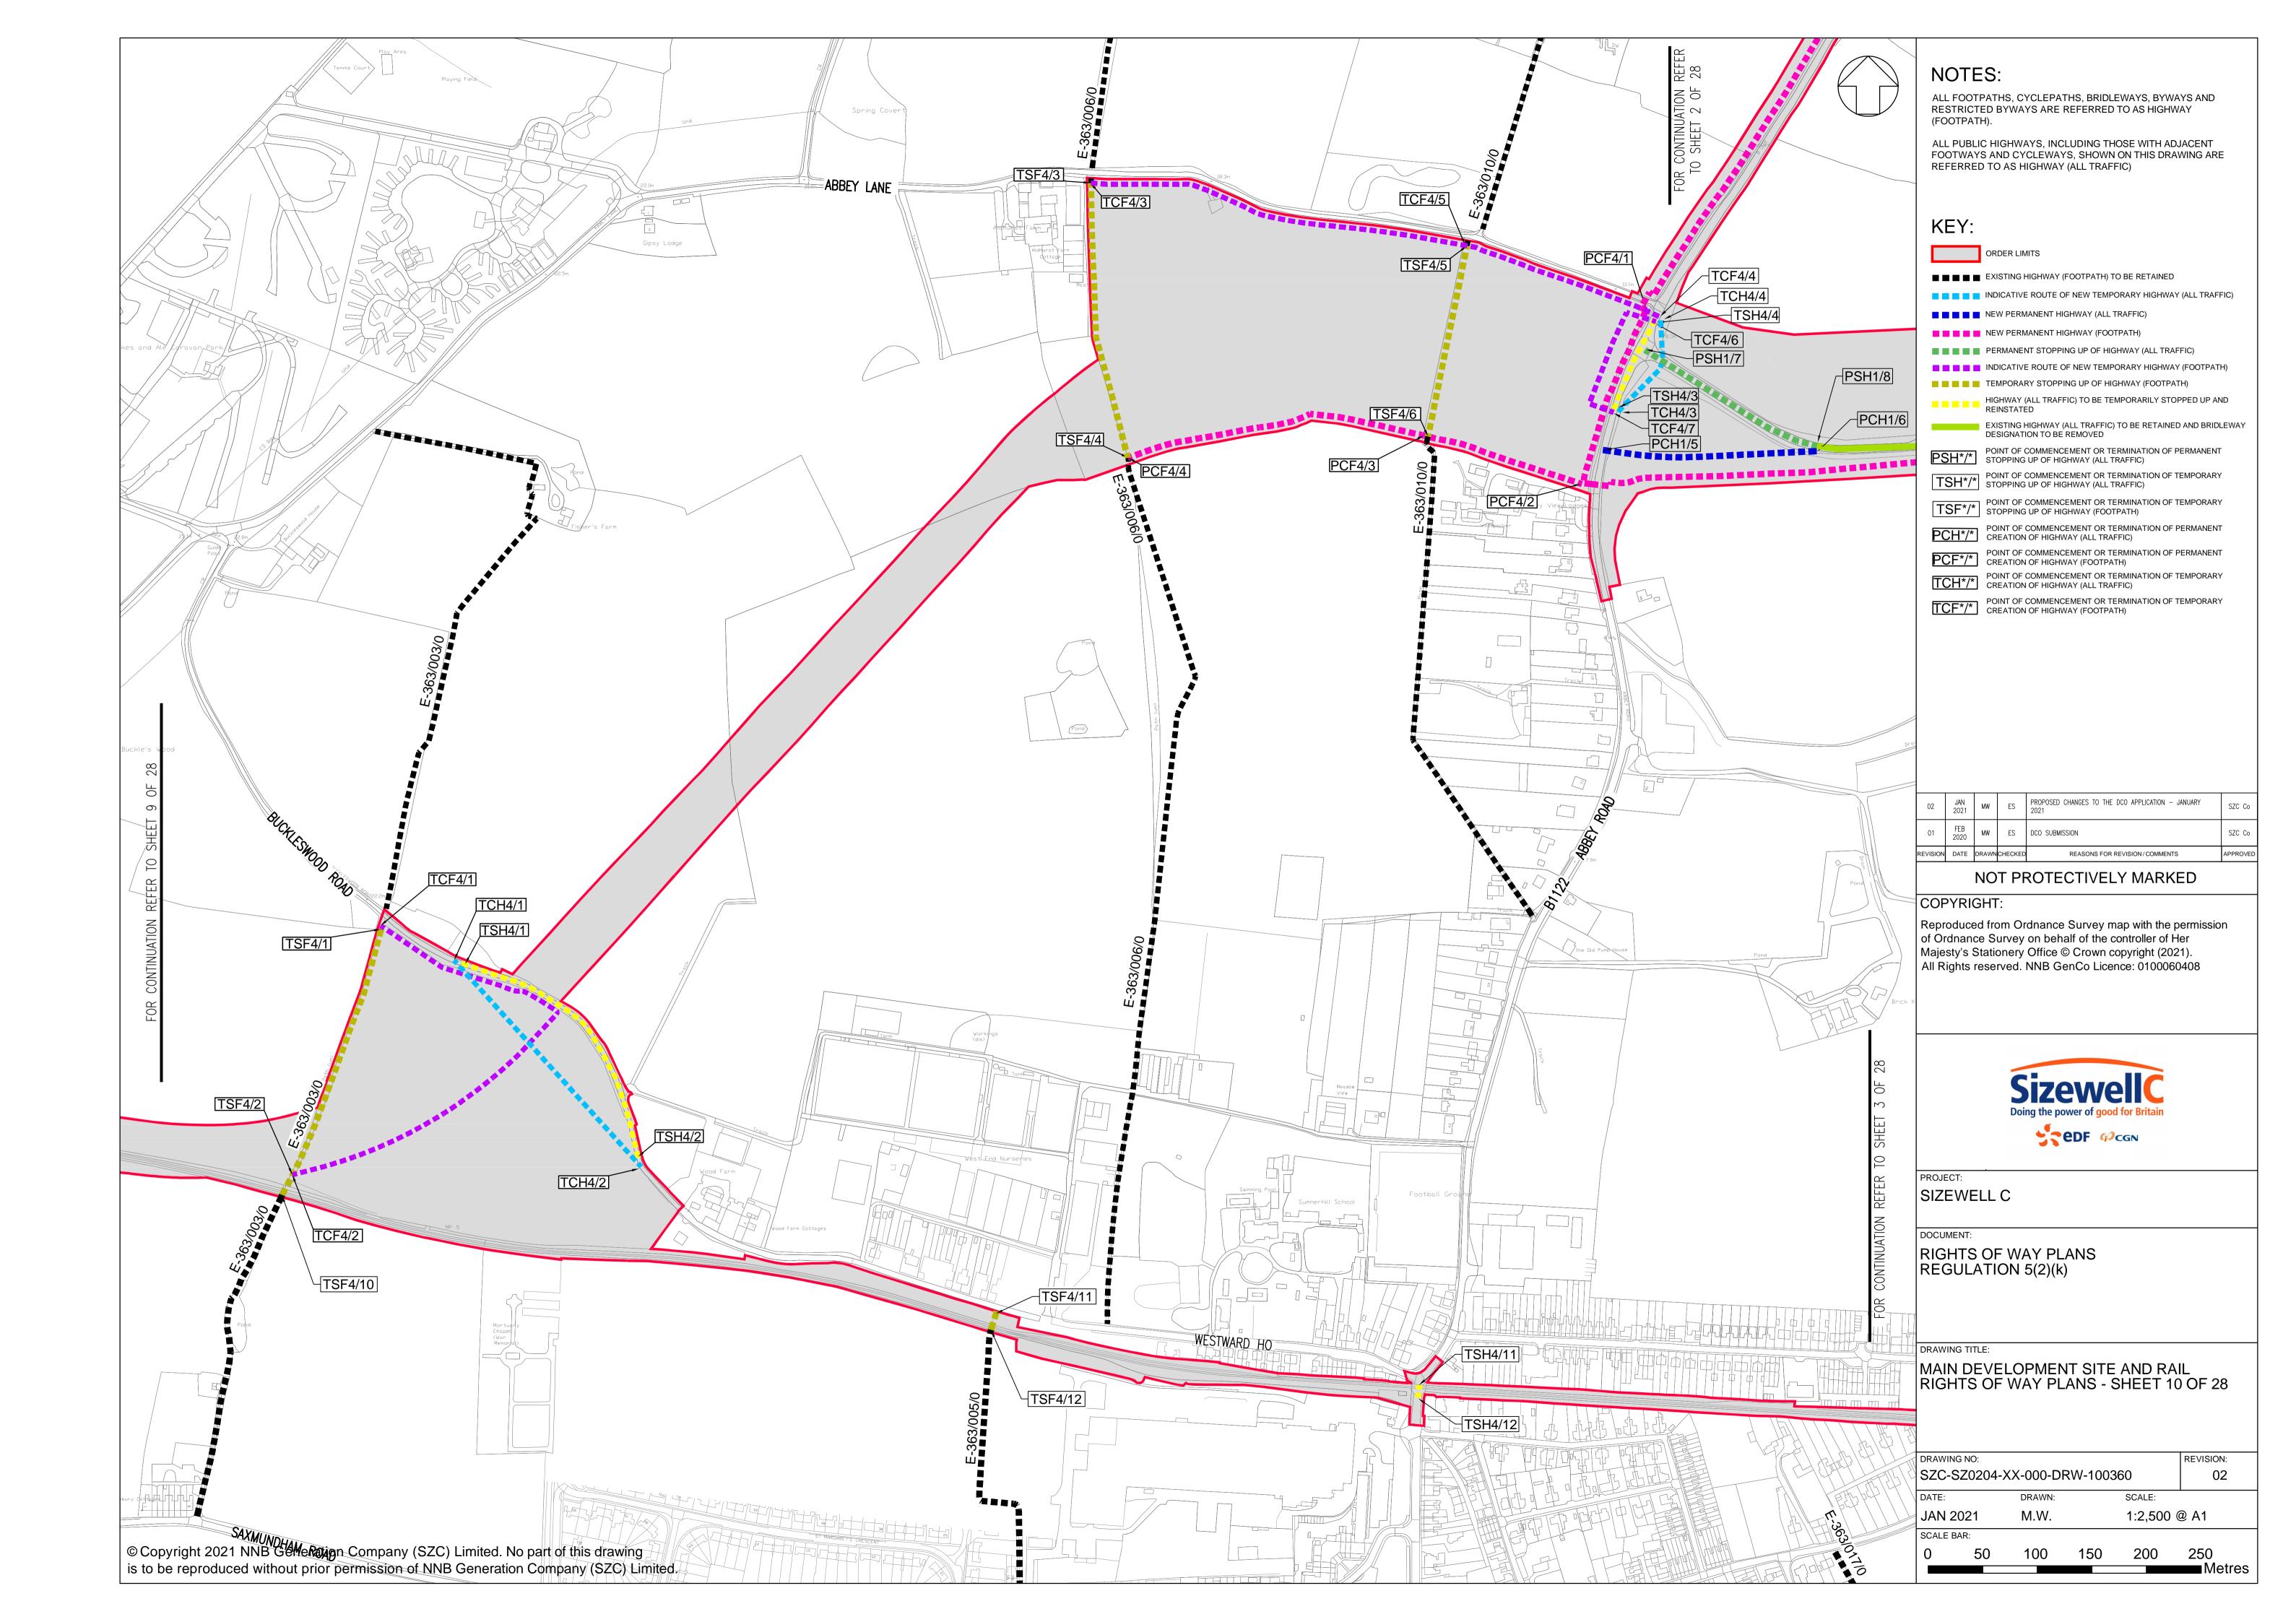

## **Access and Public Rights of Way Plans – For Approval**

| Drawing Number               | Revision | Drawing Title                                                                 | Scale    | Sheet Size |
|------------------------------|----------|-------------------------------------------------------------------------------|----------|------------|
| SZC-SZ0204-XX-000-DRW-100471 | 02       | Rights of Way Plans Overview                                                  | 1:125000 | A1         |
| SZC-SZ0204-XX-000-DRW-100485 | 02       | Rights of Way Key Plan 1                                                      | 1:40000  | A1         |
| SZC-SZ0204-XX-000-DRW-100486 | 02       | Rights of Way Key Plan 2                                                      | 1:40000  | A1         |
| SZC-SZ0704-XX-000-DRW-100513 | 01       | Rights of Way Key Plan 3                                                      | 1:40000  | A1         |
| SZC-SZ0204-XX-000-DRW-100342 | 02       | Main Development Site and Rail Rights of Way Plans - Sheet 1 of 28            | 1:2500   | A1         |
| SZC-SZ0204-XX-000-DRW-100344 | 03       | Main Development Site and Rail Rights of Way Plans - Sheet 2 of 28            | 1:2500   | A1         |
| SZC-SZ0204-XX-000-DRW-100346 | 02       | Main Development Site and Rail Rights of Way Plans - Sheet 3 of 28            | 1:2500   | A1         |
| SZC-SZ0204-XX-000-DRW-100343 | 02       | Main Development Site and Rail Rights of Way Plans - Sheet 4 of 28            | 1:2500   | A1         |
| SZC-SZ0204-XX-000-DRW-100347 | 02       | Main Development Site and Rail Rights of Way Plans - Sheet 5 of 28            | 1:2500   | A1         |
| SZC-SZ0204-XX-000-DRW-100345 | 03       | Main Development Site and Rail Rights of Way Plans - Sheet 6 of 28            | 1:2500   | A1         |
| SZC-SZ0204-XX-000-DRW-100357 | 02       | Main Development Site and Rail Rights of Way Plans - Sheet 7 of 28            | 1:2500   | A1         |
| SZC-SZ0204-XX-000-DRW-100358 | 02       | Main Development Site and Rail Rights of Way Plans - Sheet 8 of 28            | 1:2500   | A1         |
| SZC-SZ0204-XX-000-DRW-100359 | 02       | Main Development Site and Rail Rights of Way Plans - Sheet 9 of 28            | 1:2500   | A1         |
| SZC-SZ0204-XX-000-DRW-100360 | 02       | Main Development Site and Rail Rights of Way Plans - Sheet 10 of 28           | 1:2500   | A1         |
| SZC-SZ0204-XX-000-DRW-100418 | 02       | Sports Facilities Rights of Way Plans - Sheet 11 of 28                        | 1:2500   | A1         |
| SZC-SZ0204-XX-000-DRW-100483 | 02       | Fen Meadow (Halesworth) Rights of Way Plans - Sheet 12 of 28                  | 1:2500   | A1         |
| SZC-SZ0204-XX-000-DRW-100417 | 02       | Fen Meadow (Benhall) Rights of Way Plans - Sheet 13 of 28                     | 1:2500   | A1         |
| SZC-SZ0204-XX-000-DRW-100419 | 02       | Marsh Harrier Habitat Rights of Way Plans - Sheet 14 of 28                    | 1:2500   | A1         |
| SZC-SZ0204-XX-000-DRW-100334 | 02       | Northern Park and Ride Rights of Way Plans - Sheet 15 of 28                   | 1:2500   | A1         |
| SZC-SZ0204-XX-000-DRW-100335 | 02       | Southern Park and Ride Rights of Way Plans - Sheet 16 of 28                   | 1:2500   | A1         |
| SZC-SZ0204-XX-000-DRW-100336 | 04       | Two Village Bypass Rights of Way Plans - Sheet 17 of 28                       | 1:2500   | A1         |
| SZC-SZ0204-XX-000-DRW-100337 | 03       | Two Village Bypass Rights of Way Plans - Sheet 18 of 28                       | 1:2500   | A1         |
| SZC-SZ0204-XX-000-DRW-100338 | 02       | Sizewell Link Road Rights of Way Plans - Sheet 19 of 28                       | 1:2500   | A1         |
| SZC-SZ0204-XX-000-DRW-100339 | 03       | Sizewell Link Road Rights of Way Plans - Sheet 20 of 28                       | 1:2500   | A1         |
| SZC-SZ0204-XX-000-DRW-100340 | 03       | Sizewell Link Road Rights of Way Plans - Sheet 21 of 28                       | 1:2500   | A1         |
| SZC-SZ0204-XX-000-DRW-100341 | 03       | Sizewell Link Road Rights of Way Plans - Sheet 22 of 28                       | 1:2500   | A1         |
| SZC-SZ0204-XX-000-DRW-100354 | 02       | Freight Management Facility Rights of Way Plans - Sheet 23 of 28              | 1:2500   | A1         |
| SZC-SZ0204-XX-000-DRW-100348 | 02       | Yoxford Roundabout Rights of Way Plans - Sheet 24 of 28                       | 1:1250   | A1         |
| SZC-SZ0204-XX-000-DRW-100353 | 02       | A12/B1119 Junction at Saxmundham Rights of Way Plans - Sheet 25 of 28         | 1:1250   | A1         |
| SZC-SZ0204-XX-000-DRW-100350 | 02       | A1094/B1069 Junction South of Knodishall Rights of Way Plans - Sheet 26 of 28 | 1:2500   | A1         |