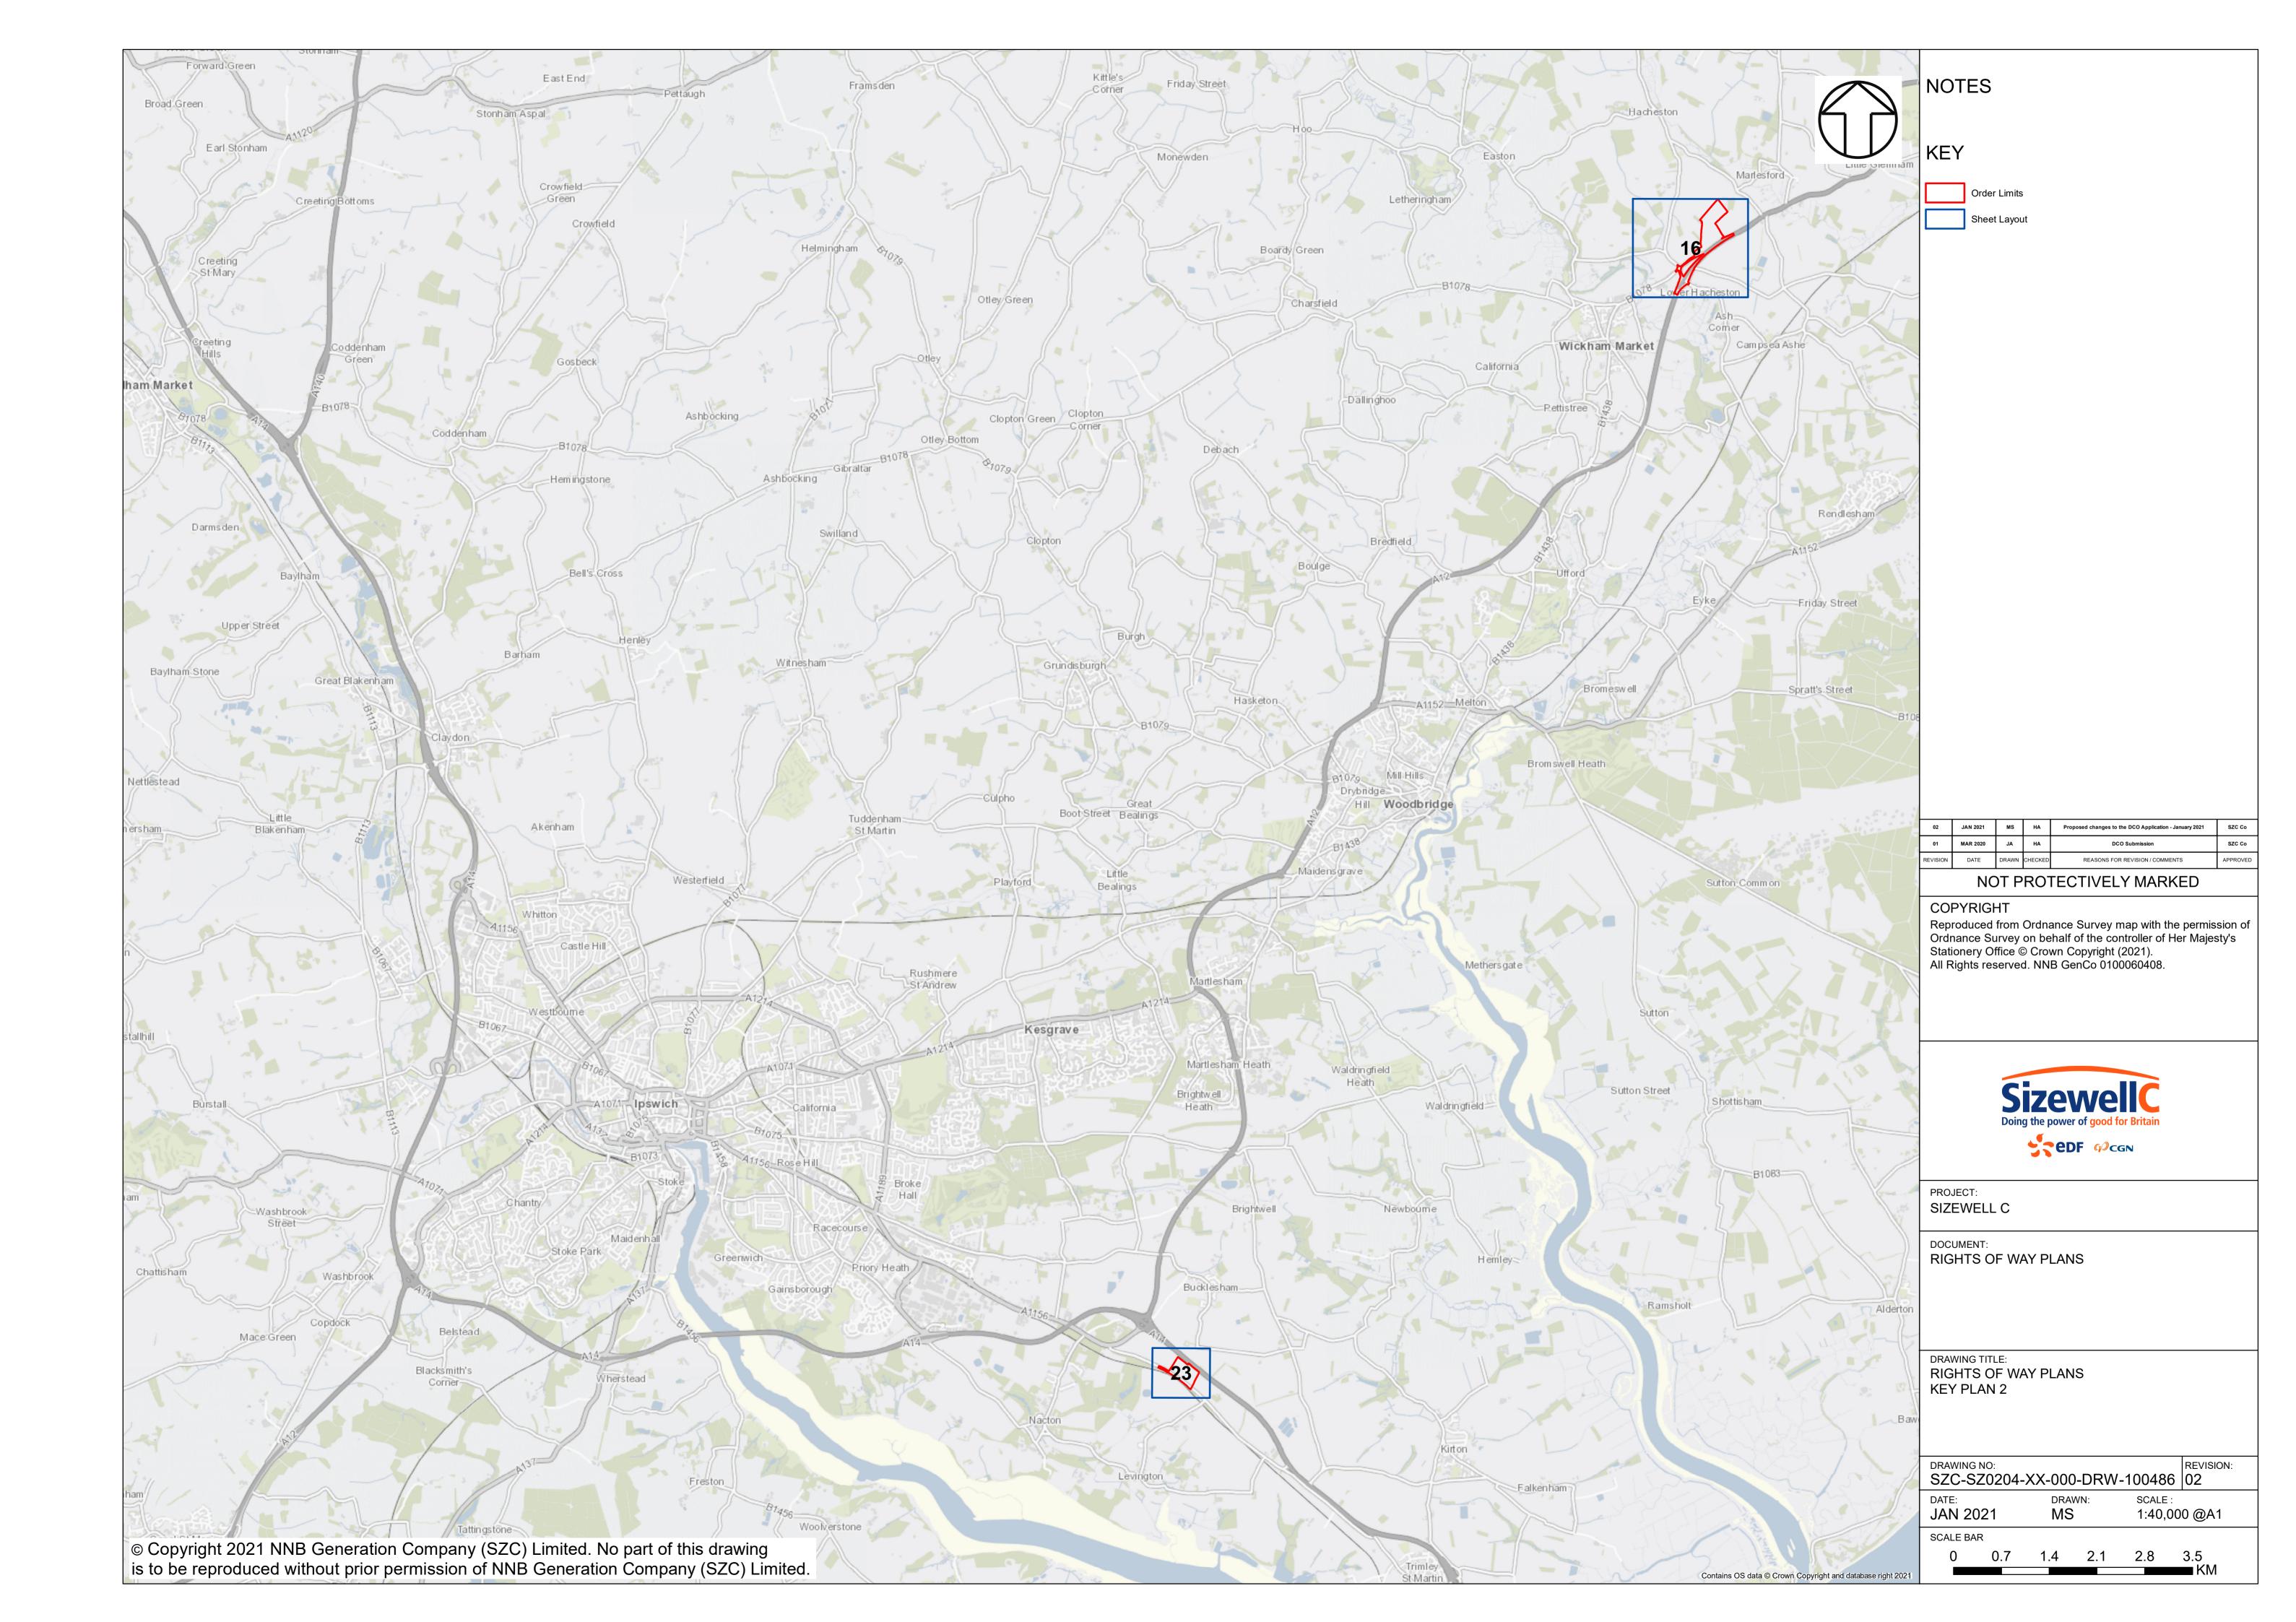

## **Access and Public Rights of Way Plans – For Approval**

| Drawing Number               | Revision | Drawing Title                                                                 | Scale    | Sheet Size |
|------------------------------|----------|-------------------------------------------------------------------------------|----------|------------|
| SZC-SZ0204-XX-000-DRW-100471 | 02       | Rights of Way Plans Overview                                                  | 1:125000 | A1         |
| SZC-SZ0204-XX-000-DRW-100485 | 02       | Rights of Way Key Plan 1                                                      | 1:40000  | A1         |
| SZC-SZ0204-XX-000-DRW-100486 | 02       | Rights of Way Key Plan 2                                                      | 1:40000  | A1         |
| SZC-SZ0704-XX-000-DRW-100513 | 01       | Rights of Way Key Plan 3                                                      | 1:40000  | A1         |
| SZC-SZ0204-XX-000-DRW-100342 | 02       | Main Development Site and Rail Rights of Way Plans - Sheet 1 of 28            | 1:2500   | A1         |
| SZC-SZ0204-XX-000-DRW-100344 | 03       | Main Development Site and Rail Rights of Way Plans - Sheet 2 of 28            | 1:2500   | A1         |
| SZC-SZ0204-XX-000-DRW-100346 | 02       | Main Development Site and Rail Rights of Way Plans - Sheet 3 of 28            | 1:2500   | A1         |
| SZC-SZ0204-XX-000-DRW-100343 | 02       | Main Development Site and Rail Rights of Way Plans - Sheet 4 of 28            | 1:2500   | A1         |
| SZC-SZ0204-XX-000-DRW-100347 | 02       | Main Development Site and Rail Rights of Way Plans - Sheet 5 of 28            | 1:2500   | A1         |
| SZC-SZ0204-XX-000-DRW-100345 | 03       | Main Development Site and Rail Rights of Way Plans - Sheet 6 of 28            | 1:2500   | A1         |
| SZC-SZ0204-XX-000-DRW-100357 | 02       | Main Development Site and Rail Rights of Way Plans - Sheet 7 of 28            | 1:2500   | A1         |
| SZC-SZ0204-XX-000-DRW-100358 | 02       | Main Development Site and Rail Rights of Way Plans - Sheet 8 of 28            | 1:2500   | A1         |
| SZC-SZ0204-XX-000-DRW-100359 | 02       | Main Development Site and Rail Rights of Way Plans - Sheet 9 of 28            | 1:2500   | A1         |
| SZC-SZ0204-XX-000-DRW-100360 | 02       | Main Development Site and Rail Rights of Way Plans - Sheet 10 of 28           | 1:2500   | A1         |
| SZC-SZ0204-XX-000-DRW-100418 | 02       | Sports Facilities Rights of Way Plans - Sheet 11 of 28                        | 1:2500   | A1         |
| SZC-SZ0204-XX-000-DRW-100483 | 02       | Fen Meadow (Halesworth) Rights of Way Plans - Sheet 12 of 28                  | 1:2500   | A1         |
| SZC-SZ0204-XX-000-DRW-100417 | 02       | Fen Meadow (Benhall) Rights of Way Plans - Sheet 13 of 28                     | 1:2500   | A1         |
| SZC-SZ0204-XX-000-DRW-100419 | 02       | Marsh Harrier Habitat Rights of Way Plans - Sheet 14 of 28                    | 1:2500   | A1         |
| SZC-SZ0204-XX-000-DRW-100334 | 02       | Northern Park and Ride Rights of Way Plans - Sheet 15 of 28                   | 1:2500   | A1         |
| SZC-SZ0204-XX-000-DRW-100335 | 02       | Southern Park and Ride Rights of Way Plans - Sheet 16 of 28                   | 1:2500   | A1         |
| SZC-SZ0204-XX-000-DRW-100336 | 04       | Two Village Bypass Rights of Way Plans - Sheet 17 of 28                       | 1:2500   | A1         |
| SZC-SZ0204-XX-000-DRW-100337 | 03       | Two Village Bypass Rights of Way Plans - Sheet 18 of 28                       | 1:2500   | A1         |
| SZC-SZ0204-XX-000-DRW-100338 | 02       | Sizewell Link Road Rights of Way Plans - Sheet 19 of 28                       | 1:2500   | A1         |
| SZC-SZ0204-XX-000-DRW-100339 | 03       | Sizewell Link Road Rights of Way Plans - Sheet 20 of 28                       | 1:2500   | A1         |
| SZC-SZ0204-XX-000-DRW-100340 | 03       | Sizewell Link Road Rights of Way Plans - Sheet 21 of 28                       | 1:2500   | A1         |
| SZC-SZ0204-XX-000-DRW-100341 | 03       | Sizewell Link Road Rights of Way Plans - Sheet 22 of 28                       | 1:2500   | A1         |
| SZC-SZ0204-XX-000-DRW-100354 | 02       | Freight Management Facility Rights of Way Plans - Sheet 23 of 28              | 1:2500   | A1         |
| SZC-SZ0204-XX-000-DRW-100348 | 02       | Yoxford Roundabout Rights of Way Plans - Sheet 24 of 28                       | 1:1250   | A1         |
| SZC-SZ0204-XX-000-DRW-100353 | 02       | A12/B1119 Junction at Saxmundham Rights of Way Plans - Sheet 25 of 28         | 1:1250   | A1         |
| SZC-SZ0204-XX-000-DRW-100350 | 02       | A1094/B1069 Junction South of Knodishall Rights of Way Plans - Sheet 26 of 28 | 1:2500   | A1         |