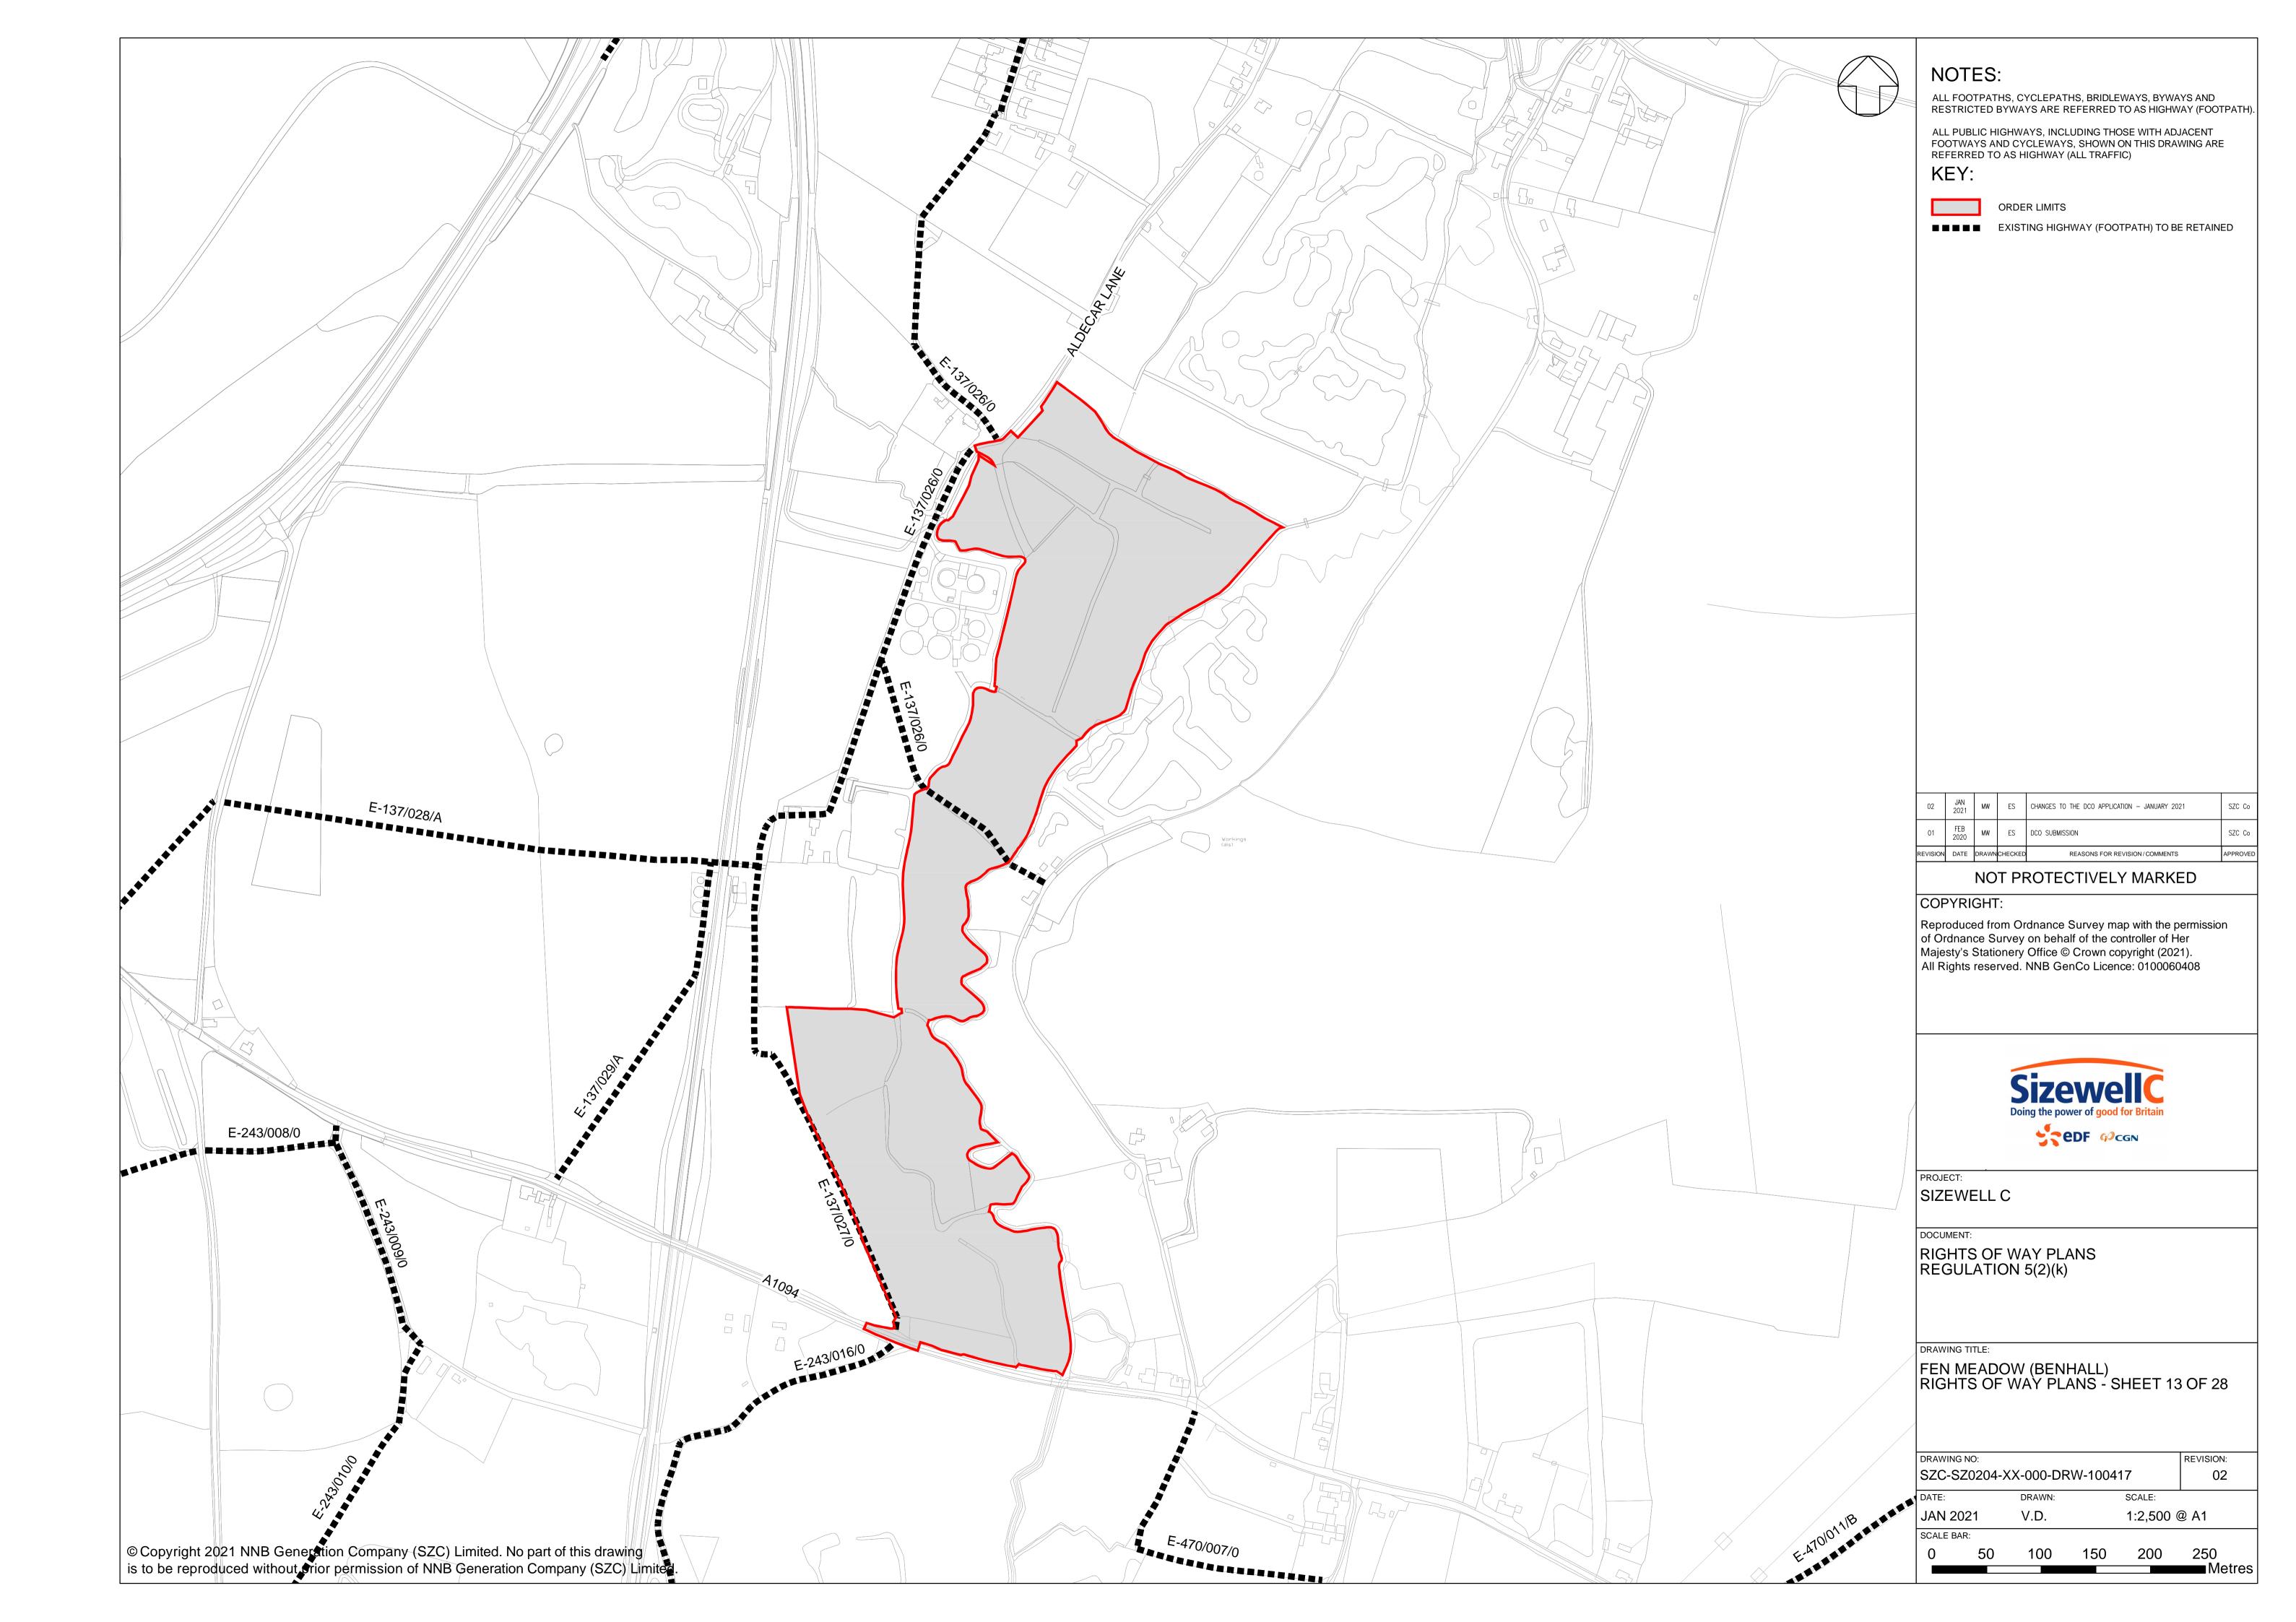

## **Access and Public Rights of Way Plans – For Approval**

| Drawing Number               | Revision | Drawing Title                                                                 | Scale    | Sheet Size |
|------------------------------|----------|-------------------------------------------------------------------------------|----------|------------|
| SZC-SZ0204-XX-000-DRW-100471 | 02       | Rights of Way Plans Overview                                                  | 1:125000 | A1         |
| SZC-SZ0204-XX-000-DRW-100485 | 02       | Rights of Way Key Plan 1                                                      | 1:40000  | A1         |
| SZC-SZ0204-XX-000-DRW-100486 | 02       | Rights of Way Key Plan 2                                                      | 1:40000  | A1         |
| SZC-SZ0704-XX-000-DRW-100513 | 01       | Rights of Way Key Plan 3                                                      | 1:40000  | A1         |
| SZC-SZ0204-XX-000-DRW-100342 | 02       | Main Development Site and Rail Rights of Way Plans - Sheet 1 of 28            | 1:2500   | A1         |
| SZC-SZ0204-XX-000-DRW-100344 | 03       | Main Development Site and Rail Rights of Way Plans - Sheet 2 of 28            | 1:2500   | A1         |
| SZC-SZ0204-XX-000-DRW-100346 | 02       | Main Development Site and Rail Rights of Way Plans - Sheet 3 of 28            | 1:2500   | A1         |
| SZC-SZ0204-XX-000-DRW-100343 | 02       | Main Development Site and Rail Rights of Way Plans - Sheet 4 of 28            | 1:2500   | A1         |
| SZC-SZ0204-XX-000-DRW-100347 | 02       | Main Development Site and Rail Rights of Way Plans - Sheet 5 of 28            | 1:2500   | A1         |
| SZC-SZ0204-XX-000-DRW-100345 | 03       | Main Development Site and Rail Rights of Way Plans - Sheet 6 of 28            | 1:2500   | A1         |
| SZC-SZ0204-XX-000-DRW-100357 | 02       | Main Development Site and Rail Rights of Way Plans - Sheet 7 of 28            | 1:2500   | A1         |
| SZC-SZ0204-XX-000-DRW-100358 | 02       | Main Development Site and Rail Rights of Way Plans - Sheet 8 of 28            | 1:2500   | A1         |
| SZC-SZ0204-XX-000-DRW-100359 | 02       | Main Development Site and Rail Rights of Way Plans - Sheet 9 of 28            | 1:2500   | A1         |
| SZC-SZ0204-XX-000-DRW-100360 | 02       | Main Development Site and Rail Rights of Way Plans - Sheet 10 of 28           | 1:2500   | A1         |
| SZC-SZ0204-XX-000-DRW-100418 | 02       | Sports Facilities Rights of Way Plans - Sheet 11 of 28                        | 1:2500   | A1         |
| SZC-SZ0204-XX-000-DRW-100483 | 02       | Fen Meadow (Halesworth) Rights of Way Plans - Sheet 12 of 28                  | 1:2500   | A1         |
| SZC-SZ0204-XX-000-DRW-100417 | 02       | Fen Meadow (Benhall) Rights of Way Plans - Sheet 13 of 28                     | 1:2500   | A1         |
| SZC-SZ0204-XX-000-DRW-100419 | 02       | Marsh Harrier Habitat Rights of Way Plans - Sheet 14 of 28                    | 1:2500   | A1         |
| SZC-SZ0204-XX-000-DRW-100334 | 02       | Northern Park and Ride Rights of Way Plans - Sheet 15 of 28                   | 1:2500   | A1         |
| SZC-SZ0204-XX-000-DRW-100335 | 02       | Southern Park and Ride Rights of Way Plans - Sheet 16 of 28                   | 1:2500   | A1         |
| SZC-SZ0204-XX-000-DRW-100336 | 04       | Two Village Bypass Rights of Way Plans - Sheet 17 of 28                       | 1:2500   | A1         |
| SZC-SZ0204-XX-000-DRW-100337 | 03       | Two Village Bypass Rights of Way Plans - Sheet 18 of 28                       | 1:2500   | A1         |
| SZC-SZ0204-XX-000-DRW-100338 | 02       | Sizewell Link Road Rights of Way Plans - Sheet 19 of 28                       | 1:2500   | A1         |
| SZC-SZ0204-XX-000-DRW-100339 | 03       | Sizewell Link Road Rights of Way Plans - Sheet 20 of 28                       | 1:2500   | A1         |
| SZC-SZ0204-XX-000-DRW-100340 | 03       | Sizewell Link Road Rights of Way Plans - Sheet 21 of 28                       | 1:2500   | A1         |
| SZC-SZ0204-XX-000-DRW-100341 | 03       | Sizewell Link Road Rights of Way Plans - Sheet 22 of 28                       | 1:2500   | A1         |
| SZC-SZ0204-XX-000-DRW-100354 | 02       | Freight Management Facility Rights of Way Plans - Sheet 23 of 28              | 1:2500   | A1         |
| SZC-SZ0204-XX-000-DRW-100348 | 02       | Yoxford Roundabout Rights of Way Plans - Sheet 24 of 28                       | 1:1250   | A1         |
| SZC-SZ0204-XX-000-DRW-100353 | 02       | A12/B1119 Junction at Saxmundham Rights of Way Plans - Sheet 25 of 28         | 1:1250   | A1         |
| SZC-SZ0204-XX-000-DRW-100350 | 02       | A1094/B1069 Junction South of Knodishall Rights of Way Plans - Sheet 26 of 28 | 1:2500   | A1         |