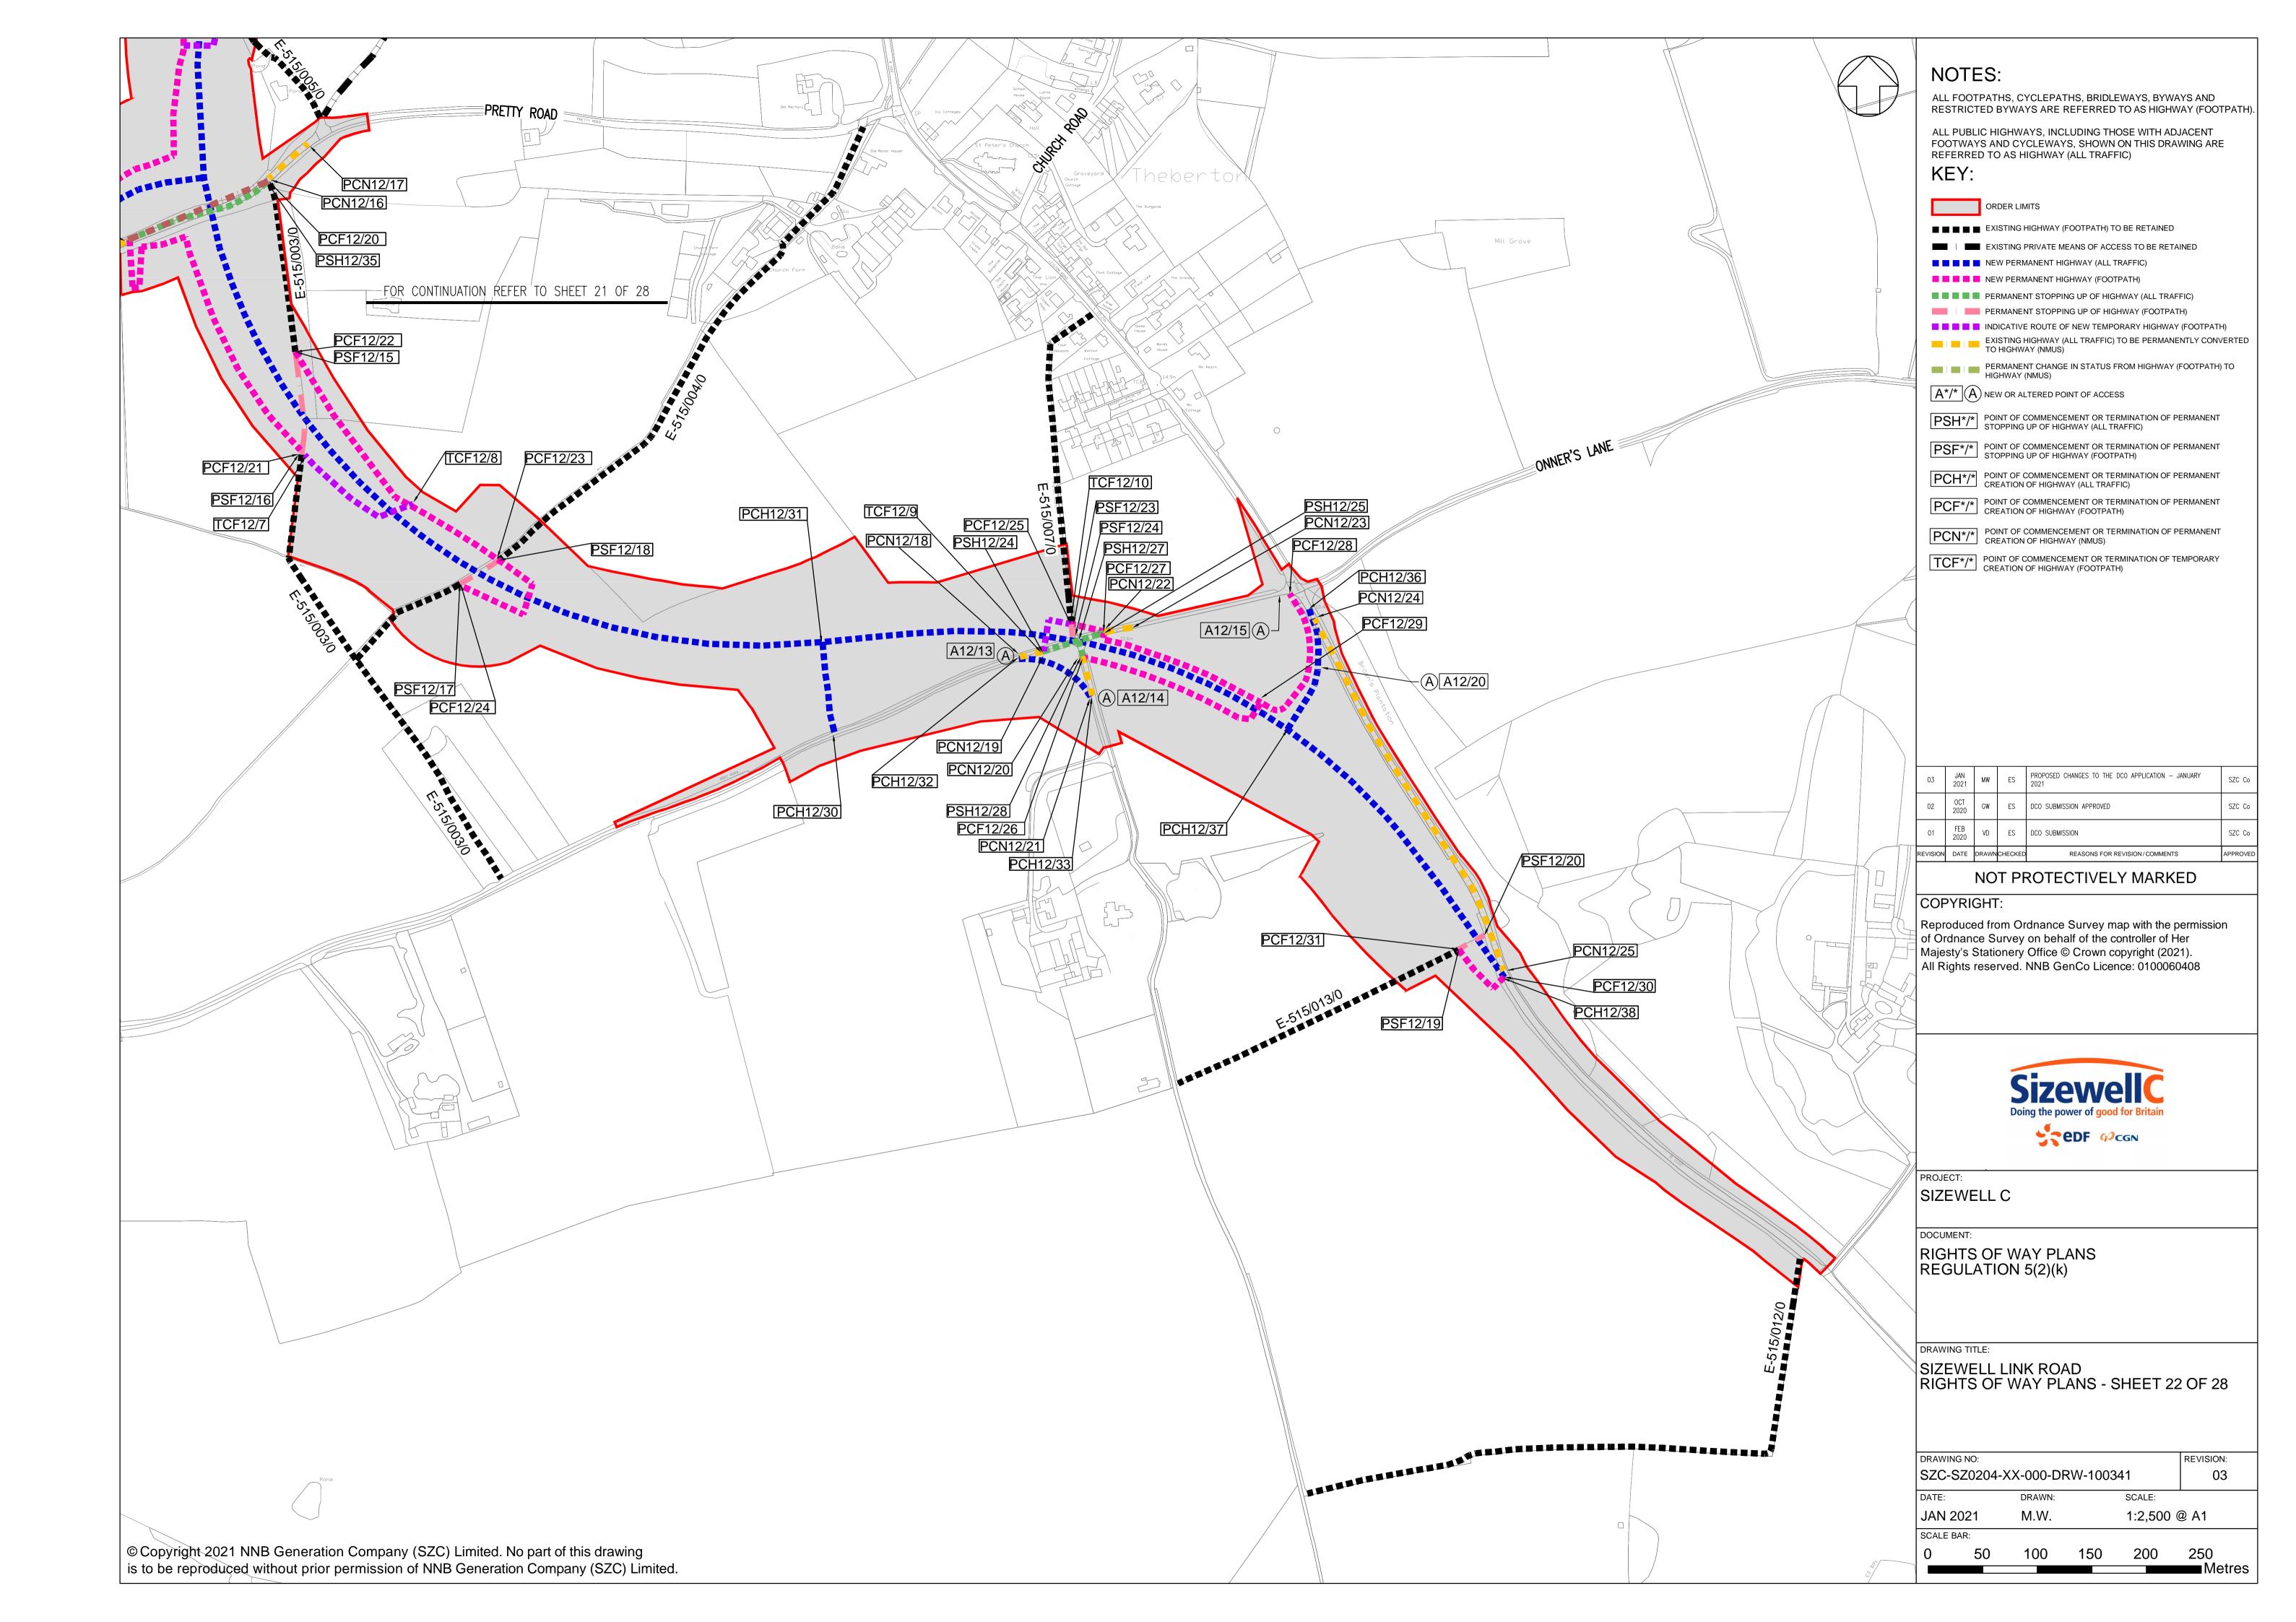

### **Access and Public Rights of Way Plans For Approval – Revisions Schedule**

| Drawing Number               | Revision | Drawing Title                                                                 | Amendments |
|------------------------------|----------|-------------------------------------------------------------------------------|------------|
| SZC-SZ0204-XX-000-DRW-100338 | 02       | Sizewell Link Road Rights of Way Plans - Sheet 19 of 28                       | No change. |
| SZC-SZ0204-XX-000-DRW-100339 | 03       | Sizewell Link Road Rights of Way Plans - Sheet 20 of 28                       | No change. |
| SZC-SZ0204-XX-000-DRW-100340 | 03       | Sizewell Link Road Rights of Way Plans - Sheet 21 of 28                       | No change. |
| SZC-SZ0204-XX-000-DRW-100341 | 03       | Sizewell Link Road Rights of Way Plans - Sheet 22 of 28                       | No change. |
| SZC-SZ0204-XX-000-DRW-100354 | 02       | Freight Management Facility Rights of Way Plans - Sheet 23 of 28              | No change. |
| SZC-SZ0204-XX-000-DRW-100348 | 02       | Yoxford Roundabout Rights of Way Plans - Sheet 24 of 28                       | No change. |
| SZC-SZ0204-XX-000-DRW-100353 | 02       | A12/B1119 Junction at Saxmundham Rights of Way Plans - Sheet 25 of 28         | No change. |
| SZC-SZ0204-XX-000-DRW-100350 | 02       | A1094/B1069 Junction South of Knodishall Rights of Way Plans - Sheet 26 of 28 | No change. |
| SZC-SZ0204-XX-000-DRW-100352 | 02       | A12 / A144 Junction South of Bramfield Rights of Way Plans - Sheet 27 of 28   | No change. |
| SZC-SZ0704-XX-000-DRW-100355 | 01       | Pakenham Fen Meadow Rights of Way Plans - Sheet 28 of 28                      | No change. |