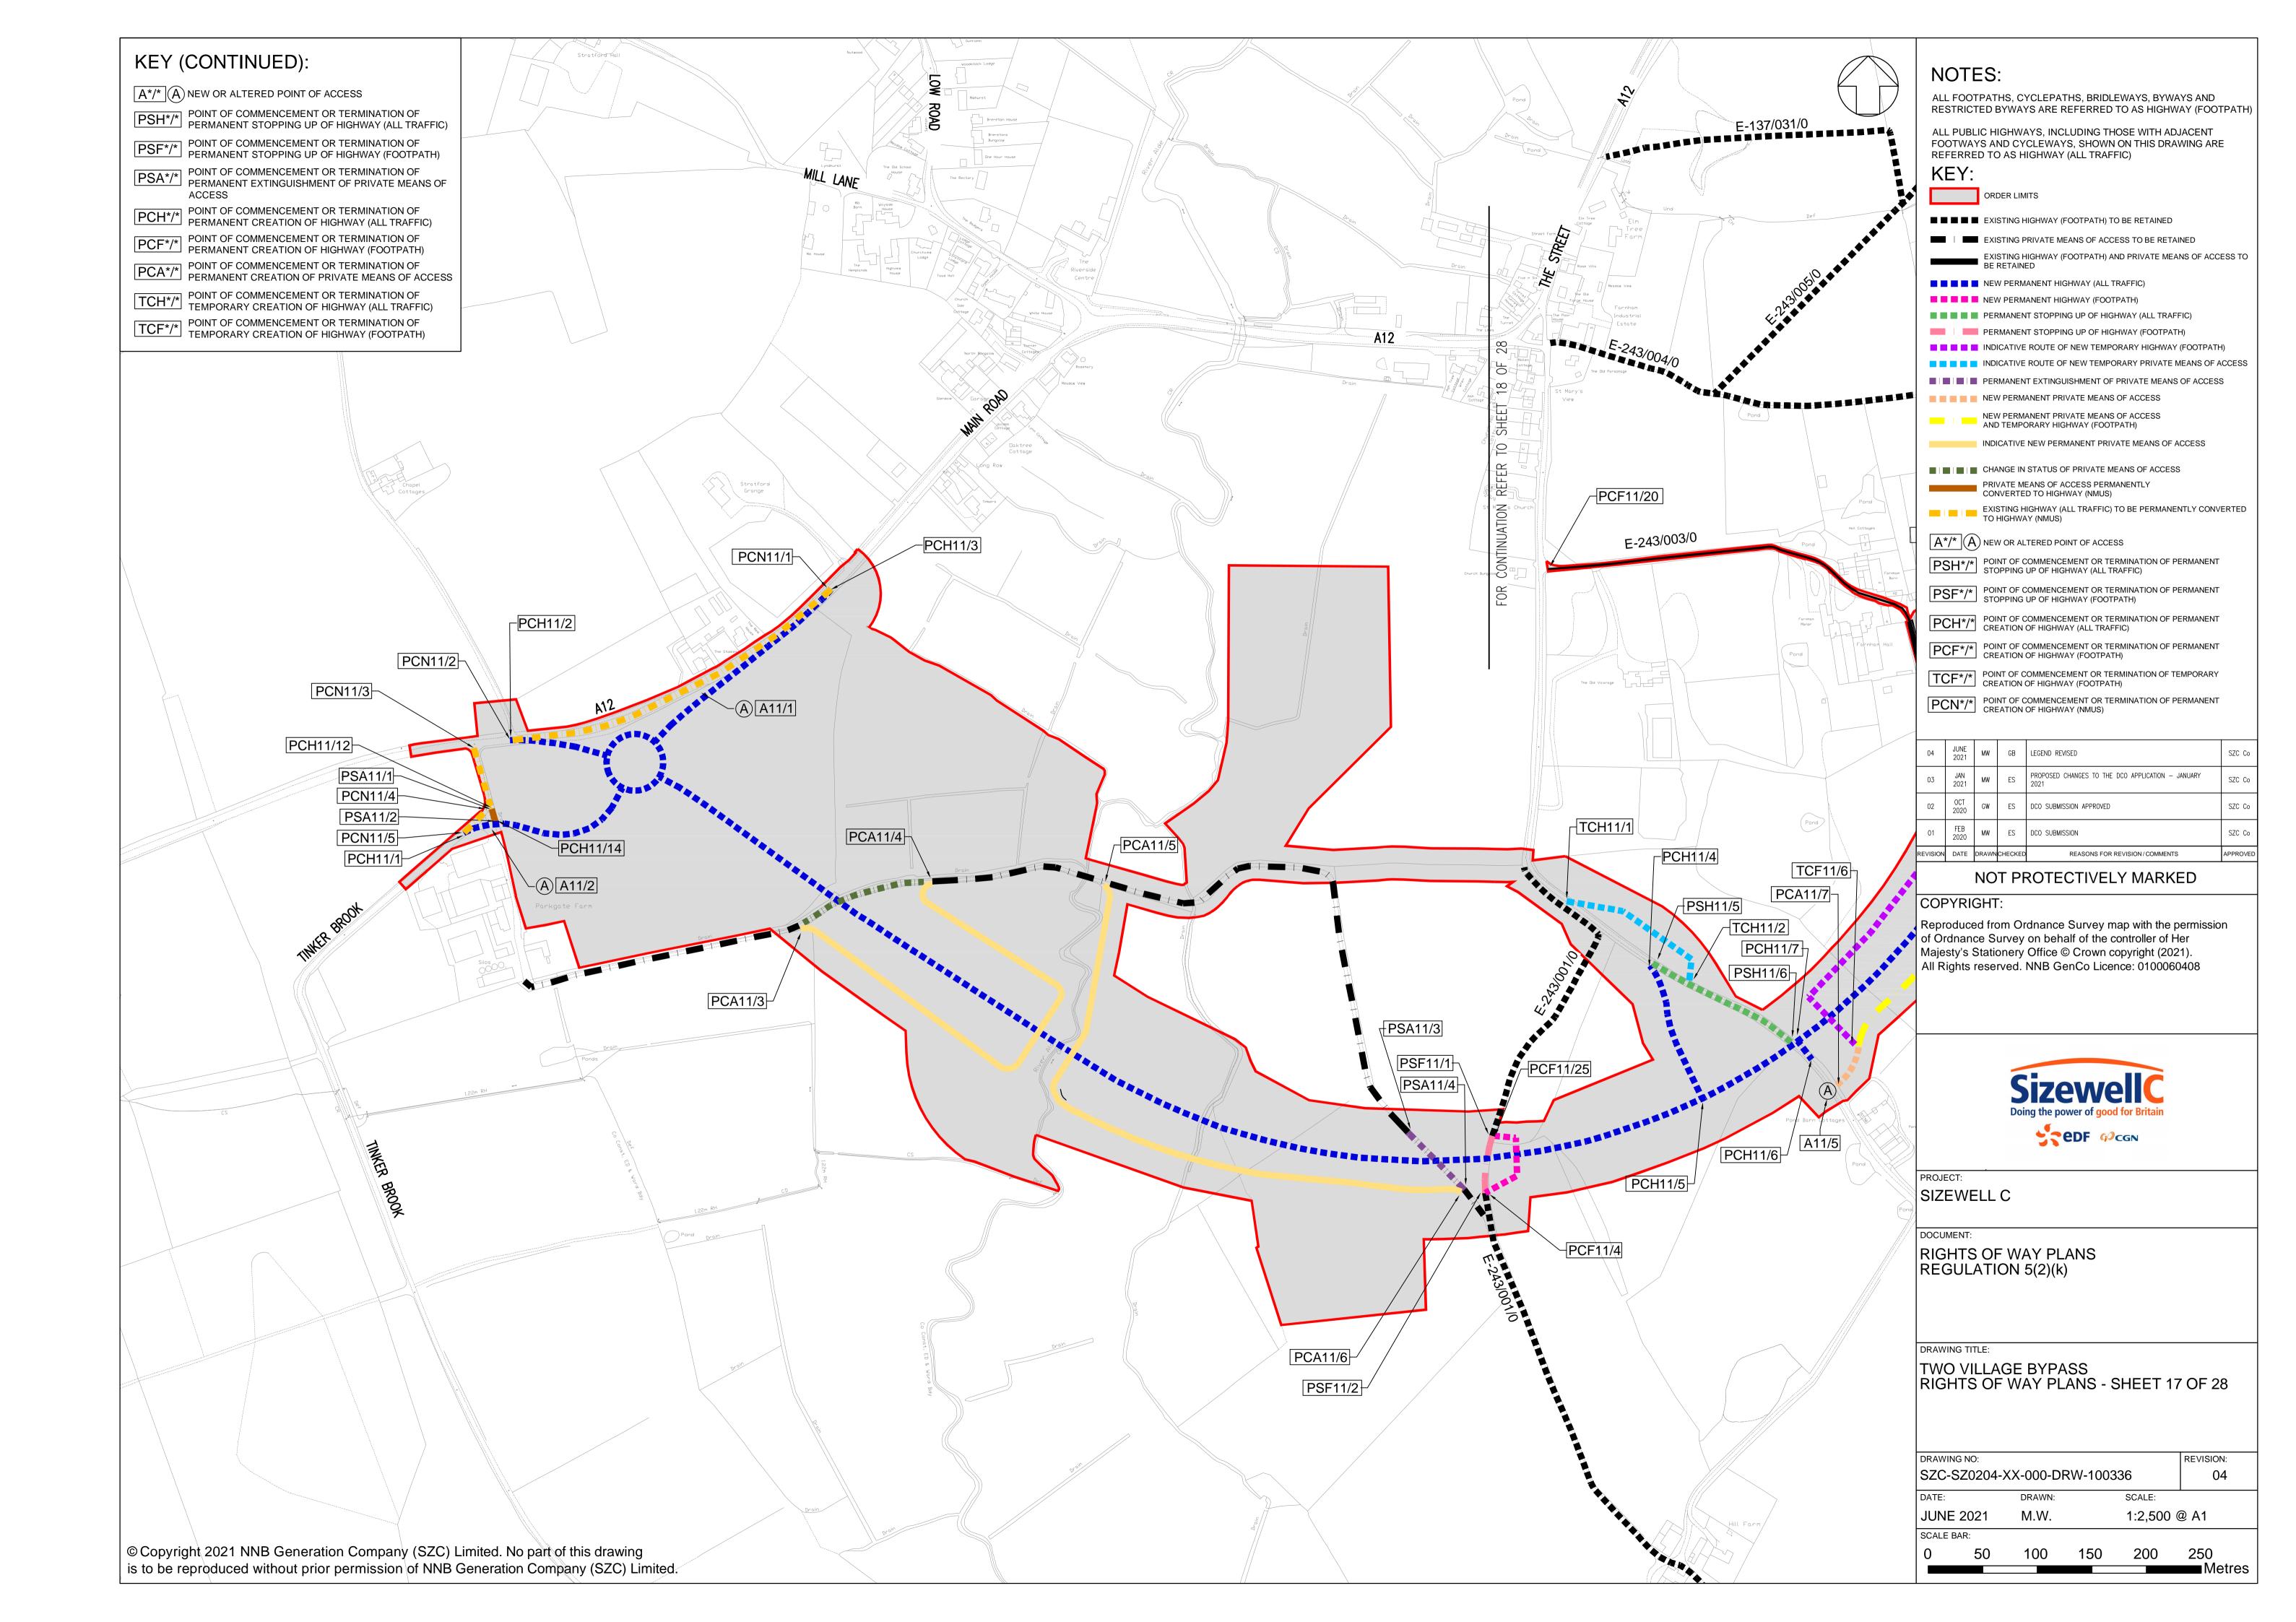

### **Access and Public Rights of Way Plans – For Approval**

| Drawing Number               | Revision | Drawing Title                                                               | Scale  | Sheet Size |
|------------------------------|----------|-----------------------------------------------------------------------------|--------|------------|
| SZC-SZ0204-XX-000-DRW-100352 | 02       | A12 / A144 Junction South of Bramfield Rights of Way Plans - Sheet 27 of 28 | 1:1250 | A1         |
| SZC-SZ0704-XX-000-DRW-100355 | 01       | Pakenham Fen Meadow Rights of Way Plans - Sheet 28 of 28                    | 1:5000 | A1         |

### **Access and Public Rights of Way Plans For Approval – Revisions Schedule**

| Drawing Number               | Revision | Drawing Title                                                       | Amendments                                                     |
|------------------------------|----------|---------------------------------------------------------------------|----------------------------------------------------------------|
| SZC-SZ0204-XX-000-DRW-100471 | 02       | Rights of Way Plans Overview                                        | No change.                                                     |
| SZC-SZ0204-XX-000-DRW-100485 | 02       | Rights of Way Key Plan 1                                            | No change.                                                     |
| SZC-SZ0204-XX-000-DRW-100486 | 02       | Rights of Way Key Plan 2                                            | No change.                                                     |
| SZC-SZ0704-XX-000-DRW-100513 | 01       | Rights of Way Key Plan 3                                            | No change.                                                     |
| SZC-SZ0204-XX-000-DRW-100342 | 02       | Main Development Site and Rail Rights of Way Plans - Sheet 1 of 28  | No change.                                                     |
| SZC-SZ0204-XX-000-DRW-100344 | 03       | Main Development Site and Rail Rights of Way Plans - Sheet 2 of 28  | No change.                                                     |
| SZC-SZ0204-XX-000-DRW-100346 | 02       | Main Development Site and Rail Rights of Way Plans - Sheet 3 of 28  | No change.                                                     |
| SZC-SZ0204-XX-000-DRW-100343 | 02       | Main Development Site and Rail Rights of Way Plans - Sheet 4 of 28  | No change.                                                     |
| SZC-SZ0204-XX-000-DRW-100347 | 02       | Main Development Site and Rail Rights of Way Plans - Sheet 5 of 28  | No change.                                                     |
| SZC-SZ0204-XX-000-DRW-100345 | 03       | Main Development Site and Rail Rights of Way Plans - Sheet 6 of 28  | Updates to the key                                             |
| SZC-SZ0204-XX-000-DRW-100357 | 02       | Main Development Site and Rail Rights of Way Plans - Sheet 7 of 28  | No change.                                                     |
| SZC-SZ0204-XX-000-DRW-100358 | 02       | Main Development Site and Rail Rights of Way Plans - Sheet 8 of 28  | No change.                                                     |
| SZC-SZ0204-XX-000-DRW-100359 | 02       | Main Development Site and Rail Rights of Way Plans - Sheet 9 of 28  | No change.                                                     |
| SZC-SZ0204-XX-000-DRW-100360 | 02       | Main Development Site and Rail Rights of Way Plans - Sheet 10 of 28 | No change.                                                     |
| SZC-SZ0204-XX-000-DRW-100418 | 02       | Sports Facilities Rights of Way Plans - Sheet 11 of 28              | No change.                                                     |
| SZC-SZ0204-XX-000-DRW-100483 | 02       | Fen Meadow (Halesworth) Rights of Way Plans - Sheet 12 of 28        | No change.                                                     |
| SZC-SZ0204-XX-000-DRW-100417 | 02       | Fen Meadow (Benhall) Rights of Way Plans - Sheet 13 of 28           | No change.                                                     |
| SZC-SZ0204-XX-000-DRW-100419 | 02       | Marsh Harrier Habitat Rights of Way Plans - Sheet 14 of 28          | No change.                                                     |
| SZC-SZ0204-XX-000-DRW-100334 | 02       | Northern Park and Ride Rights of Way Plans - Sheet 15 of 28         | No change.                                                     |
| SZC-SZ0204-XX-000-DRW-100335 | 02       | Southern Park and Ride Rights of Way Plans - Sheet 16 of 28         | No change.                                                     |
| SZC-SZ0204-XX-000-DRW-100336 | 04       | Two Village Bypass Rights of Way Plans - Sheet 17 of 28             | Rectify an error in the legend of the two village bypass plan. |
| SZC-SZ0204-XX-000-DRW-100337 | 03       | Two Village Bypass Rights of Way Plans - Sheet 18 of 28             | No change.                                                     |