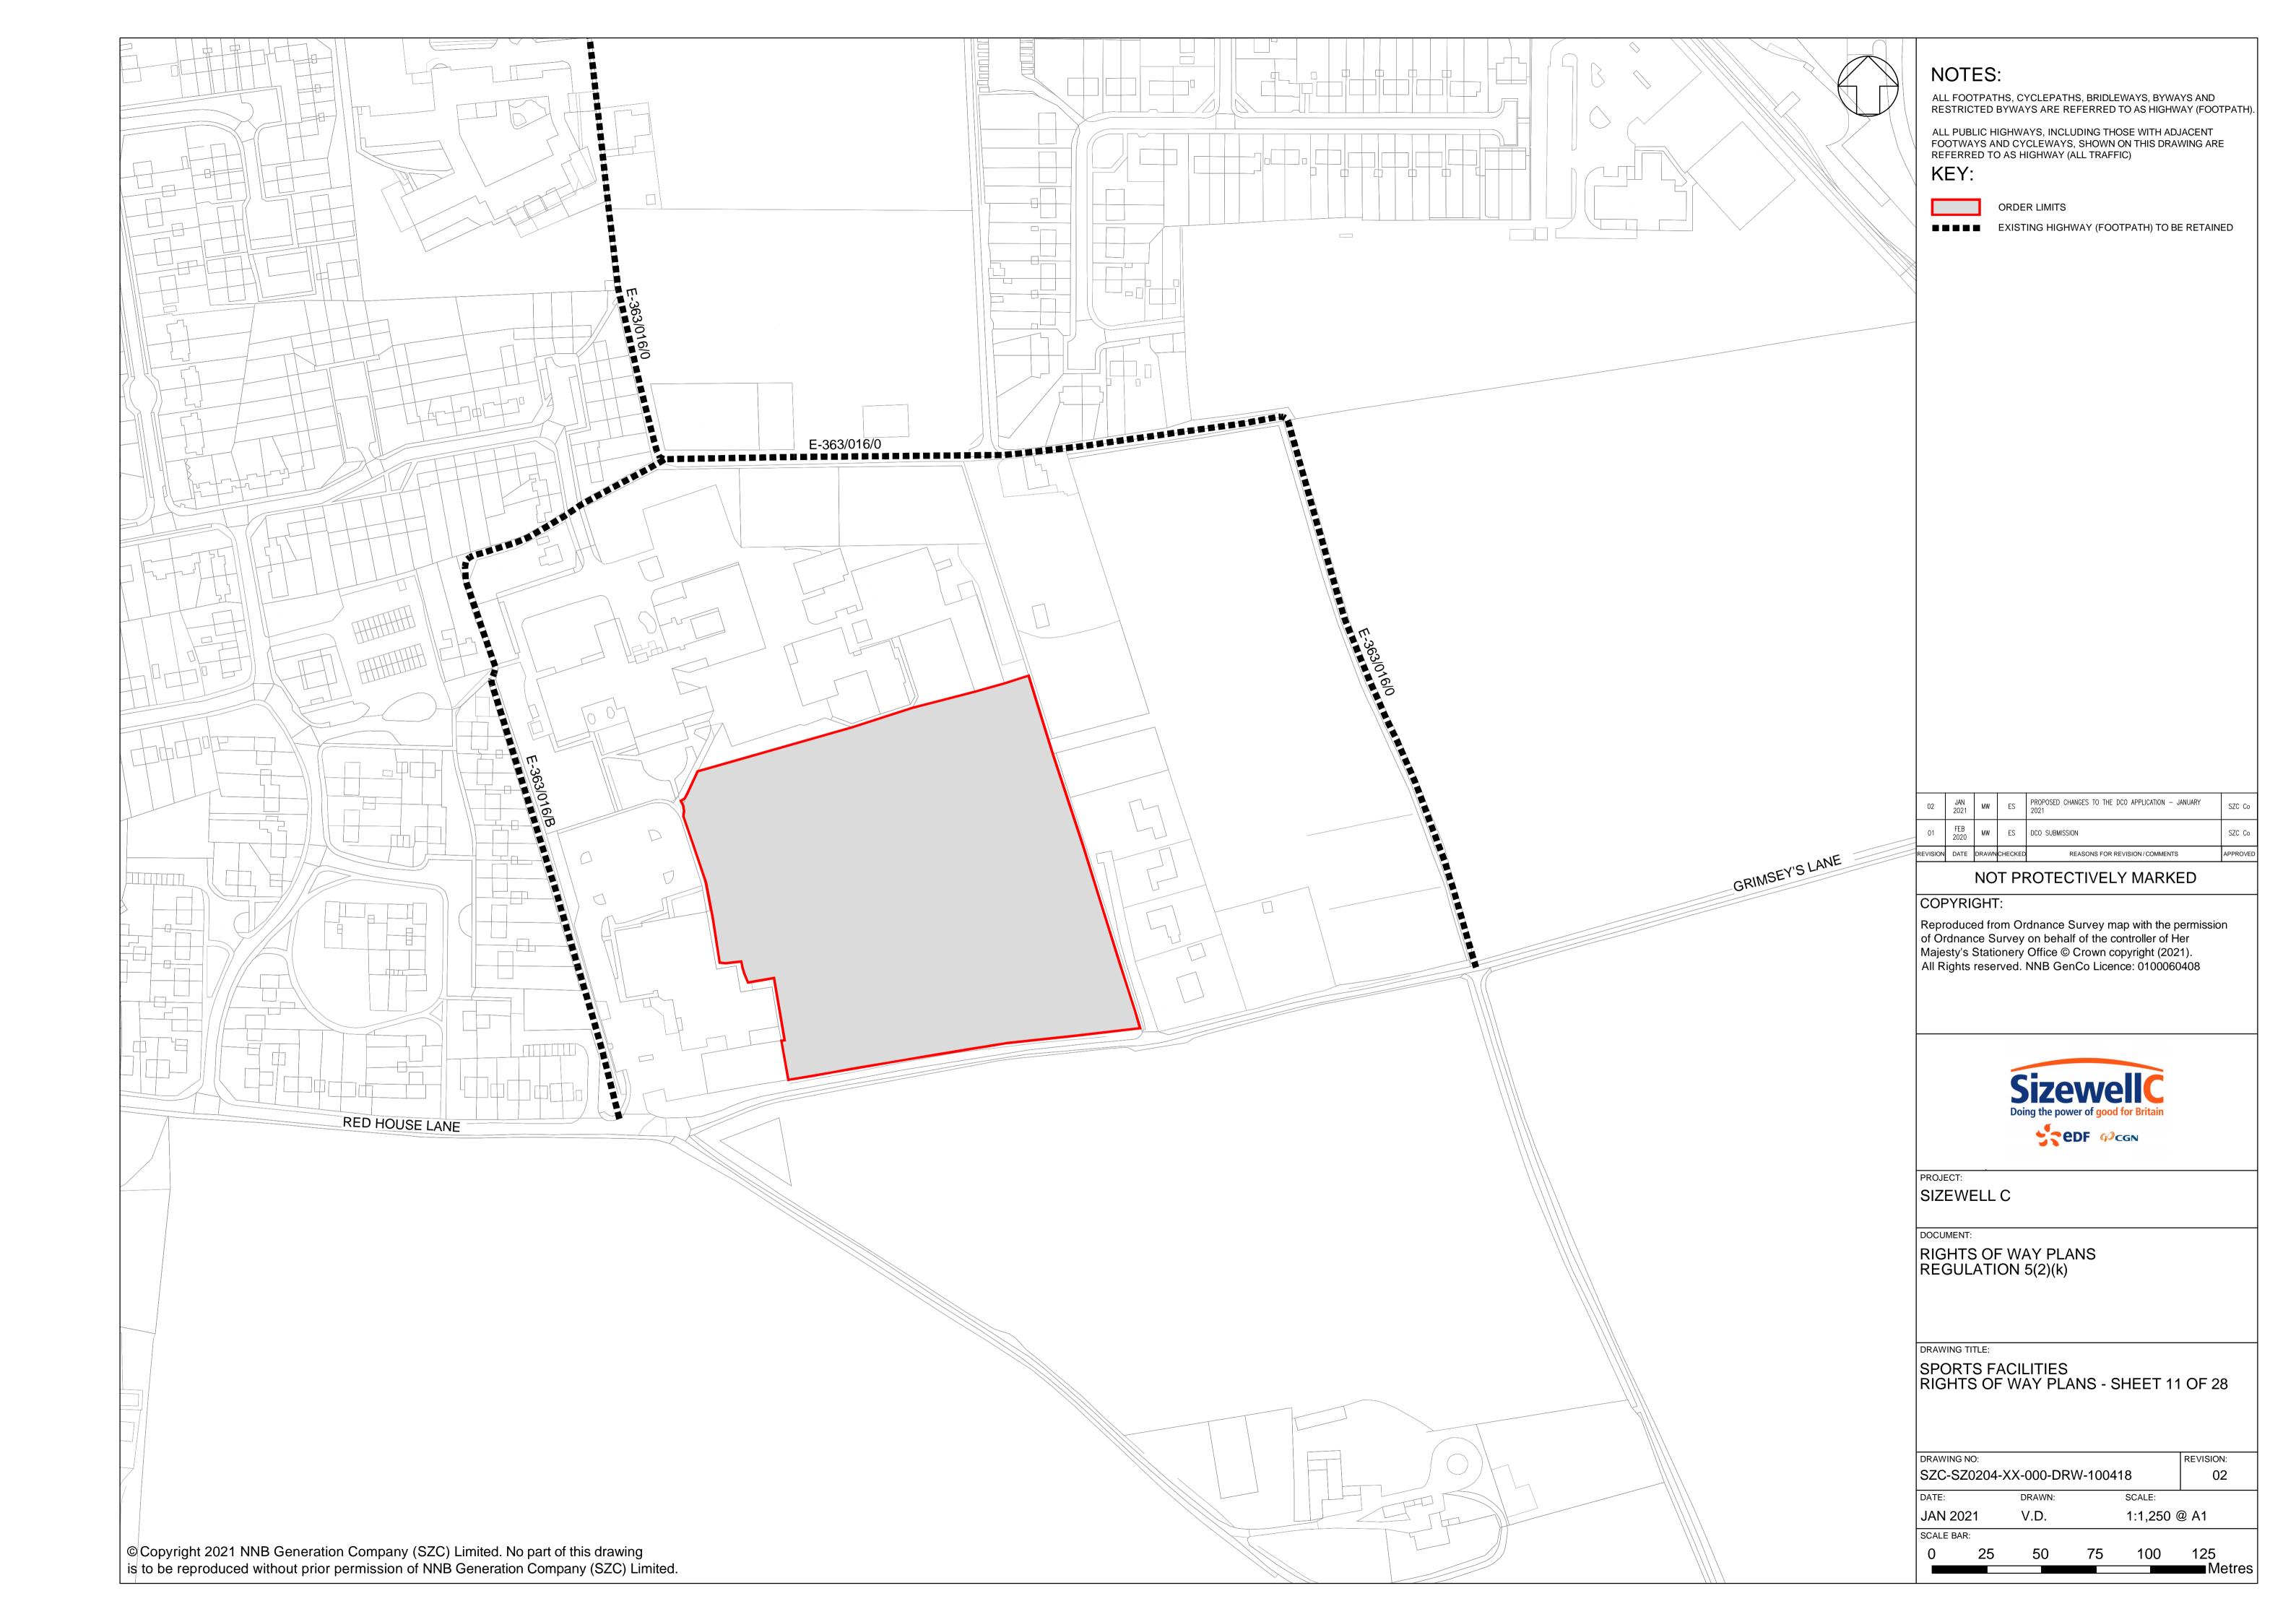

## **Access and Public Rights of Way Plans – For Approval**

| Drawing Number               | Revision | Drawing Title                                                                 | Scale    | Sheet Size |
|------------------------------|----------|-------------------------------------------------------------------------------|----------|------------|
| SZC-SZ0204-XX-000-DRW-100471 | 02       | Rights of Way Plans Overview                                                  | 1:125000 | A1         |
| SZC-SZ0204-XX-000-DRW-100485 | 02       | Rights of Way Key Plan 1                                                      | 1:40000  | A1         |
| SZC-SZ0204-XX-000-DRW-100486 | 02       | Rights of Way Key Plan 2                                                      | 1:40000  | A1         |
| SZC-SZ0704-XX-000-DRW-100513 | 01       | Rights of Way Key Plan 3                                                      | 1:40000  | A1         |
| SZC-SZ0204-XX-000-DRW-100342 | 02       | Main Development Site and Rail Rights of Way Plans - Sheet 1 of 28            | 1:2500   | A1         |
| SZC-SZ0204-XX-000-DRW-100344 | 03       | Main Development Site and Rail Rights of Way Plans - Sheet 2 of 28            | 1:2500   | A1         |
| SZC-SZ0204-XX-000-DRW-100346 | 02       | Main Development Site and Rail Rights of Way Plans - Sheet 3 of 28            | 1:2500   | A1         |
| SZC-SZ0204-XX-000-DRW-100343 | 02       | Main Development Site and Rail Rights of Way Plans - Sheet 4 of 28            | 1:2500   | A1         |
| SZC-SZ0204-XX-000-DRW-100347 | 02       | Main Development Site and Rail Rights of Way Plans - Sheet 5 of 28            | 1:2500   | A1         |
| SZC-SZ0204-XX-000-DRW-100345 | 03       | Main Development Site and Rail Rights of Way Plans - Sheet 6 of 28            | 1:2500   | A1         |
| SZC-SZ0204-XX-000-DRW-100357 | 02       | Main Development Site and Rail Rights of Way Plans - Sheet 7 of 28            | 1:2500   | A1         |
| SZC-SZ0204-XX-000-DRW-100358 | 02       | Main Development Site and Rail Rights of Way Plans - Sheet 8 of 28            | 1:2500   | A1         |
| SZC-SZ0204-XX-000-DRW-100359 | 02       | Main Development Site and Rail Rights of Way Plans - Sheet 9 of 28            | 1:2500   | A1         |
| SZC-SZ0204-XX-000-DRW-100360 | 02       | Main Development Site and Rail Rights of Way Plans - Sheet 10 of 28           | 1:2500   | A1         |
| SZC-SZ0204-XX-000-DRW-100418 | 02       | Sports Facilities Rights of Way Plans - Sheet 11 of 28                        | 1:2500   | A1         |
| SZC-SZ0204-XX-000-DRW-100483 | 02       | Fen Meadow (Halesworth) Rights of Way Plans - Sheet 12 of 28                  | 1:2500   | A1         |
| SZC-SZ0204-XX-000-DRW-100417 | 02       | Fen Meadow (Benhall) Rights of Way Plans - Sheet 13 of 28                     | 1:2500   | A1         |
| SZC-SZ0204-XX-000-DRW-100419 | 02       | Marsh Harrier Habitat Rights of Way Plans - Sheet 14 of 28                    | 1:2500   | A1         |
| SZC-SZ0204-XX-000-DRW-100334 | 02       | Northern Park and Ride Rights of Way Plans - Sheet 15 of 28                   | 1:2500   | A1         |
| SZC-SZ0204-XX-000-DRW-100335 | 02       | Southern Park and Ride Rights of Way Plans - Sheet 16 of 28                   | 1:2500   | A1         |
| SZC-SZ0204-XX-000-DRW-100336 | 04       | Two Village Bypass Rights of Way Plans - Sheet 17 of 28                       | 1:2500   | A1         |
| SZC-SZ0204-XX-000-DRW-100337 | 03       | Two Village Bypass Rights of Way Plans - Sheet 18 of 28                       | 1:2500   | A1         |
| SZC-SZ0204-XX-000-DRW-100338 | 02       | Sizewell Link Road Rights of Way Plans - Sheet 19 of 28                       | 1:2500   | A1         |
| SZC-SZ0204-XX-000-DRW-100339 | 03       | Sizewell Link Road Rights of Way Plans - Sheet 20 of 28                       | 1:2500   | A1         |
| SZC-SZ0204-XX-000-DRW-100340 | 03       | Sizewell Link Road Rights of Way Plans - Sheet 21 of 28                       | 1:2500   | A1         |
| SZC-SZ0204-XX-000-DRW-100341 | 03       | Sizewell Link Road Rights of Way Plans - Sheet 22 of 28                       | 1:2500   | A1         |
| SZC-SZ0204-XX-000-DRW-100354 | 02       | Freight Management Facility Rights of Way Plans - Sheet 23 of 28              | 1:2500   | A1         |
| SZC-SZ0204-XX-000-DRW-100348 | 02       | Yoxford Roundabout Rights of Way Plans - Sheet 24 of 28                       | 1:1250   | A1         |
| SZC-SZ0204-XX-000-DRW-100353 | 02       | A12/B1119 Junction at Saxmundham Rights of Way Plans - Sheet 25 of 28         | 1:1250   | A1         |
| SZC-SZ0204-XX-000-DRW-100350 | 02       | A1094/B1069 Junction South of Knodishall Rights of Way Plans - Sheet 26 of 28 | 1:2500   | A1         |