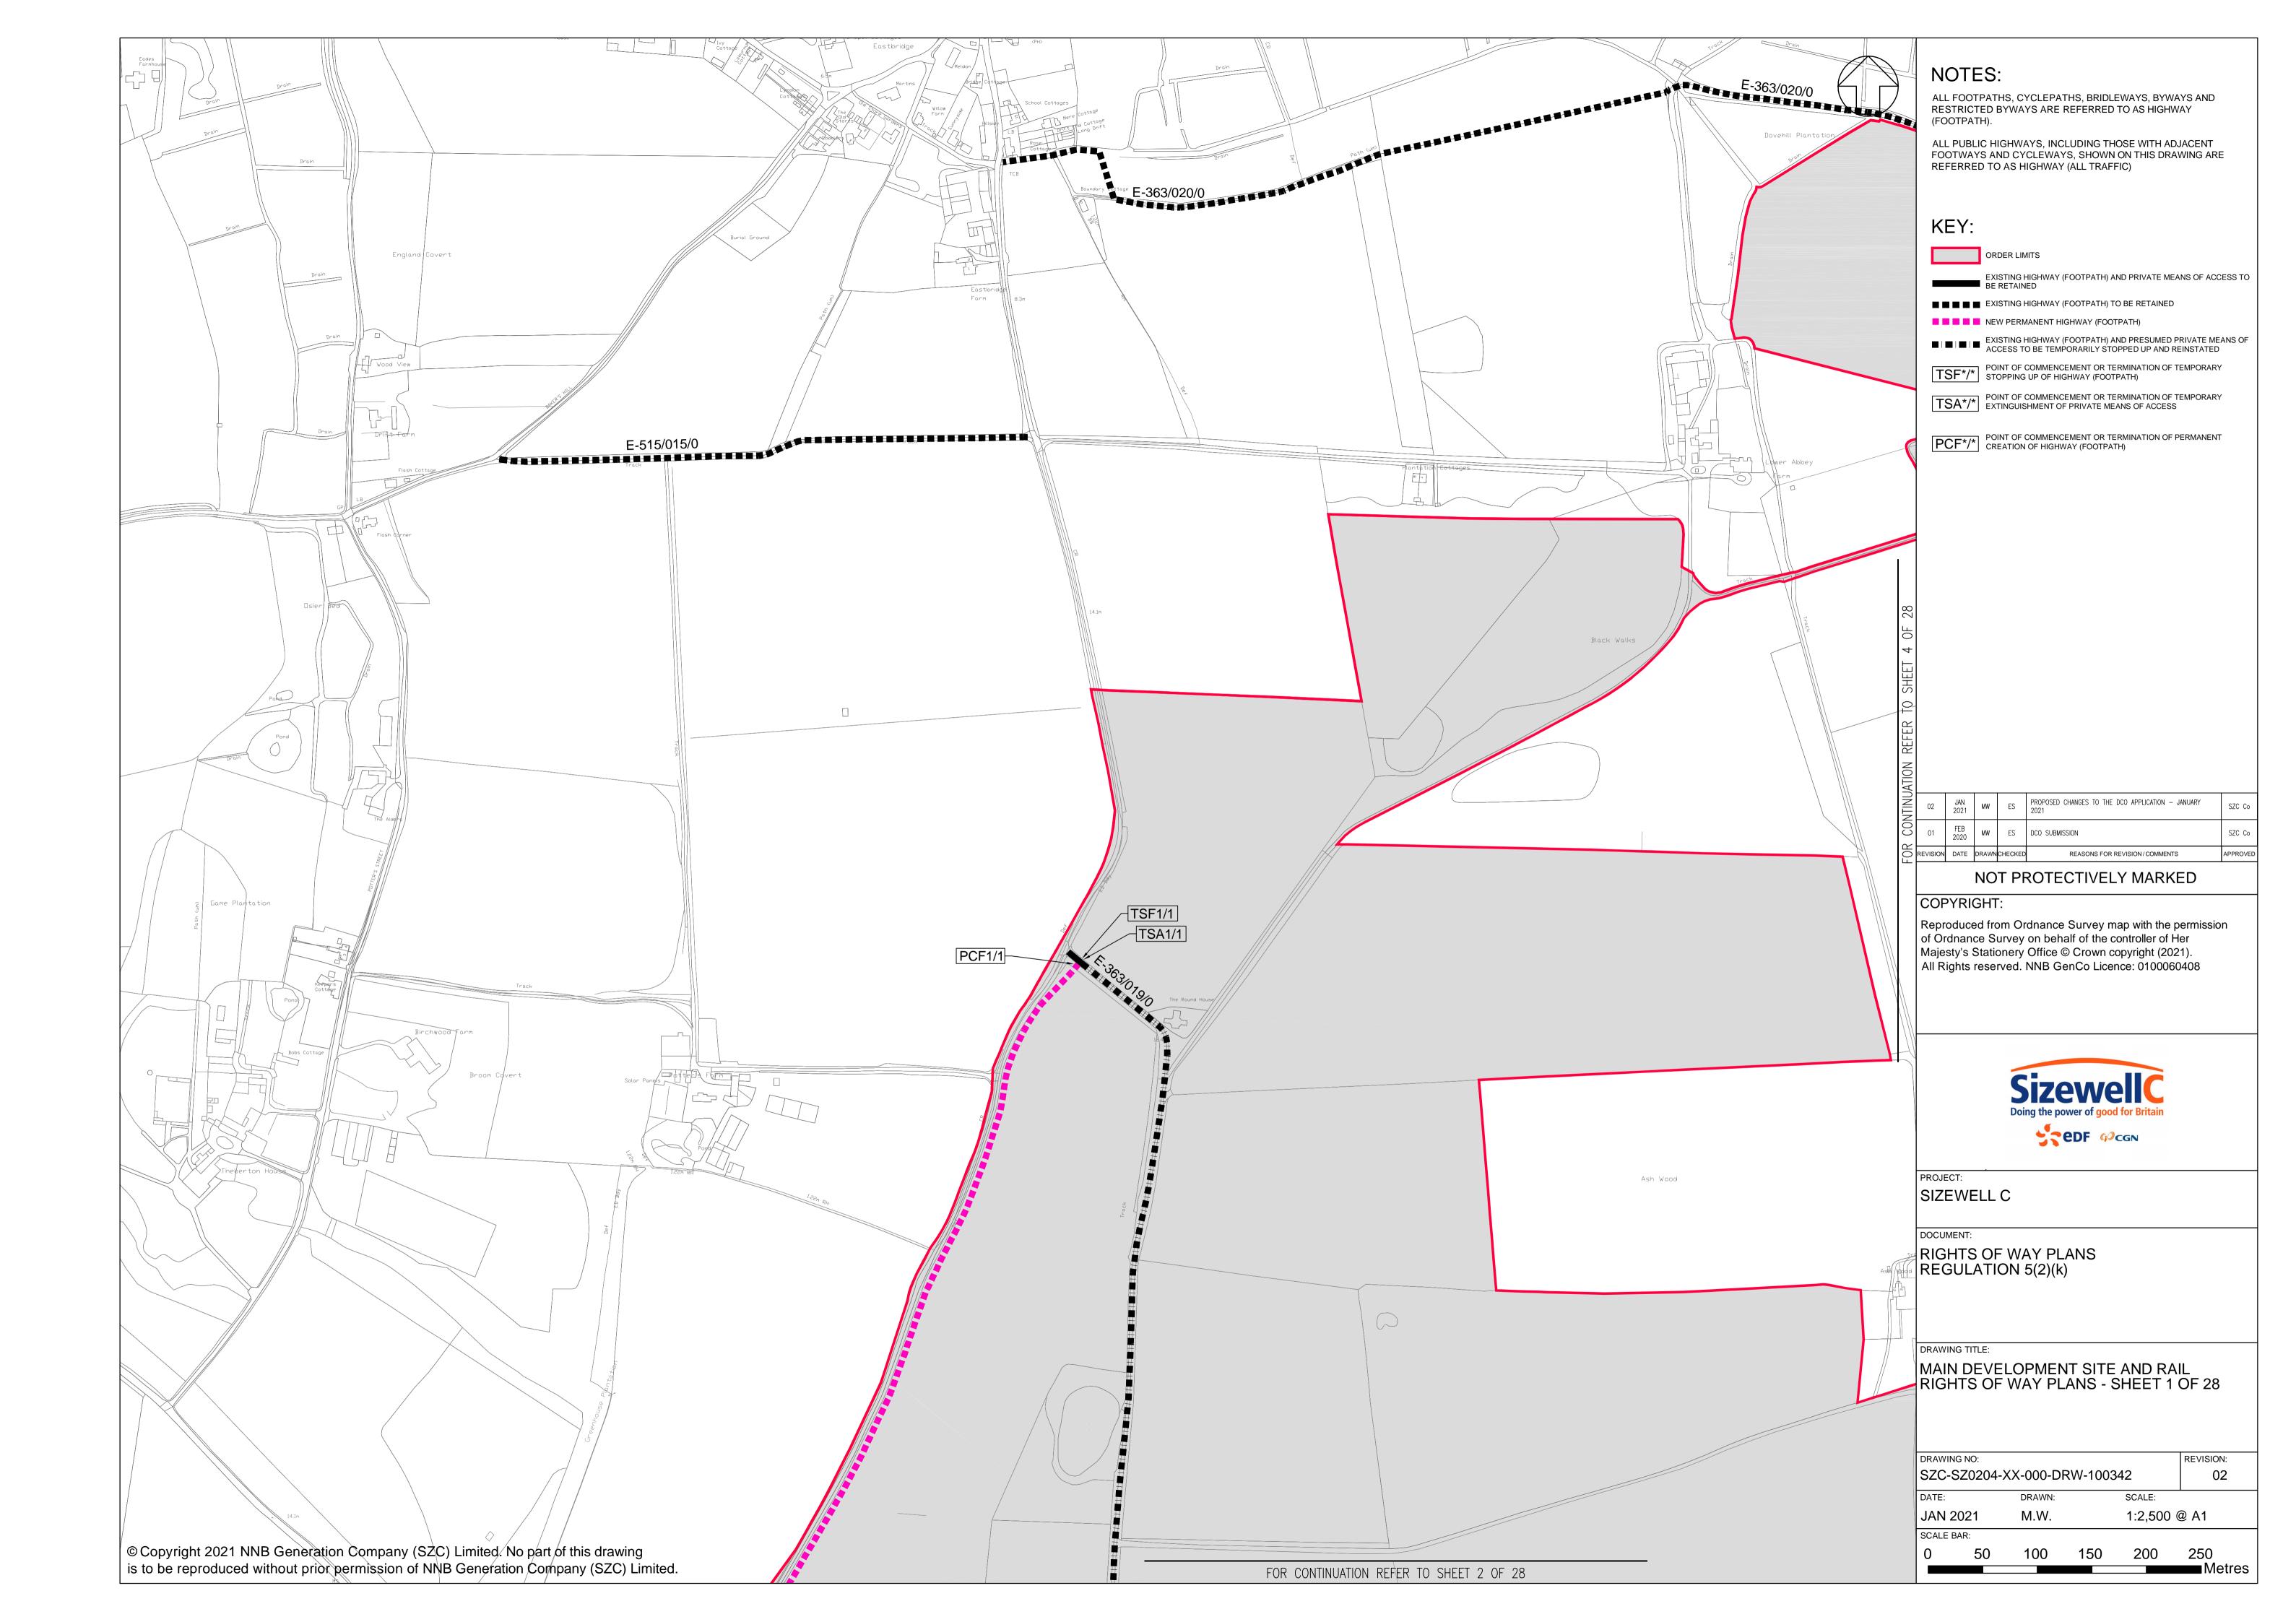

## **Access and Public Rights of Way Plans – For Approval**

| Drawing Number               | Revision | Drawing Title                                                                 | Scale    | Sheet Size |
|------------------------------|----------|-------------------------------------------------------------------------------|----------|------------|
| SZC-SZ0204-XX-000-DRW-100471 | 02       | Rights of Way Plans Overview                                                  | 1:125000 | A1         |
| SZC-SZ0204-XX-000-DRW-100485 | 02       | Rights of Way Key Plan 1                                                      | 1:40000  | A1         |
| SZC-SZ0204-XX-000-DRW-100486 | 02       | Rights of Way Key Plan 2                                                      | 1:40000  | A1         |
| SZC-SZ0704-XX-000-DRW-100513 | 01       | Rights of Way Key Plan 3                                                      | 1:40000  | A1         |
| SZC-SZ0204-XX-000-DRW-100342 | 02       | Main Development Site and Rail Rights of Way Plans - Sheet 1 of 28            | 1:2500   | A1         |
| SZC-SZ0204-XX-000-DRW-100344 | 03       | Main Development Site and Rail Rights of Way Plans - Sheet 2 of 28            | 1:2500   | A1         |
| SZC-SZ0204-XX-000-DRW-100346 | 02       | Main Development Site and Rail Rights of Way Plans - Sheet 3 of 28            | 1:2500   | A1         |
| SZC-SZ0204-XX-000-DRW-100343 | 02       | Main Development Site and Rail Rights of Way Plans - Sheet 4 of 28            | 1:2500   | A1         |
| SZC-SZ0204-XX-000-DRW-100347 | 02       | Main Development Site and Rail Rights of Way Plans - Sheet 5 of 28            | 1:2500   | A1         |
| SZC-SZ0204-XX-000-DRW-100345 | 03       | Main Development Site and Rail Rights of Way Plans - Sheet 6 of 28            | 1:2500   | A1         |
| SZC-SZ0204-XX-000-DRW-100357 | 02       | Main Development Site and Rail Rights of Way Plans - Sheet 7 of 28            | 1:2500   | A1         |
| SZC-SZ0204-XX-000-DRW-100358 | 02       | Main Development Site and Rail Rights of Way Plans - Sheet 8 of 28            | 1:2500   | A1         |
| SZC-SZ0204-XX-000-DRW-100359 | 02       | Main Development Site and Rail Rights of Way Plans - Sheet 9 of 28            | 1:2500   | A1         |
| SZC-SZ0204-XX-000-DRW-100360 | 02       | Main Development Site and Rail Rights of Way Plans - Sheet 10 of 28           | 1:2500   | A1         |
| SZC-SZ0204-XX-000-DRW-100418 | 02       | Sports Facilities Rights of Way Plans - Sheet 11 of 28                        | 1:2500   | A1         |
| SZC-SZ0204-XX-000-DRW-100483 | 02       | Fen Meadow (Halesworth) Rights of Way Plans - Sheet 12 of 28                  | 1:2500   | A1         |
| SZC-SZ0204-XX-000-DRW-100417 | 02       | Fen Meadow (Benhall) Rights of Way Plans - Sheet 13 of 28                     | 1:2500   | A1         |
| SZC-SZ0204-XX-000-DRW-100419 | 02       | Marsh Harrier Habitat Rights of Way Plans - Sheet 14 of 28                    | 1:2500   | A1         |
| SZC-SZ0204-XX-000-DRW-100334 | 02       | Northern Park and Ride Rights of Way Plans - Sheet 15 of 28                   | 1:2500   | A1         |
| SZC-SZ0204-XX-000-DRW-100335 | 02       | Southern Park and Ride Rights of Way Plans - Sheet 16 of 28                   | 1:2500   | A1         |
| SZC-SZ0204-XX-000-DRW-100336 | 04       | Two Village Bypass Rights of Way Plans - Sheet 17 of 28                       | 1:2500   | A1         |
| SZC-SZ0204-XX-000-DRW-100337 | 03       | Two Village Bypass Rights of Way Plans - Sheet 18 of 28                       | 1:2500   | A1         |
| SZC-SZ0204-XX-000-DRW-100338 | 02       | Sizewell Link Road Rights of Way Plans - Sheet 19 of 28                       | 1:2500   | A1         |
| SZC-SZ0204-XX-000-DRW-100339 | 03       | Sizewell Link Road Rights of Way Plans - Sheet 20 of 28                       | 1:2500   | A1         |
| SZC-SZ0204-XX-000-DRW-100340 | 03       | Sizewell Link Road Rights of Way Plans - Sheet 21 of 28                       | 1:2500   | A1         |
| SZC-SZ0204-XX-000-DRW-100341 | 03       | Sizewell Link Road Rights of Way Plans - Sheet 22 of 28                       | 1:2500   | A1         |
| SZC-SZ0204-XX-000-DRW-100354 | 02       | Freight Management Facility Rights of Way Plans - Sheet 23 of 28              | 1:2500   | A1         |
| SZC-SZ0204-XX-000-DRW-100348 | 02       | Yoxford Roundabout Rights of Way Plans - Sheet 24 of 28                       | 1:1250   | A1         |
| SZC-SZ0204-XX-000-DRW-100353 | 02       | A12/B1119 Junction at Saxmundham Rights of Way Plans - Sheet 25 of 28         | 1:1250   | A1         |
| SZC-SZ0204-XX-000-DRW-100350 | 02       | A1094/B1069 Junction South of Knodishall Rights of Way Plans - Sheet 26 of 28 | 1:2500   | A1         |