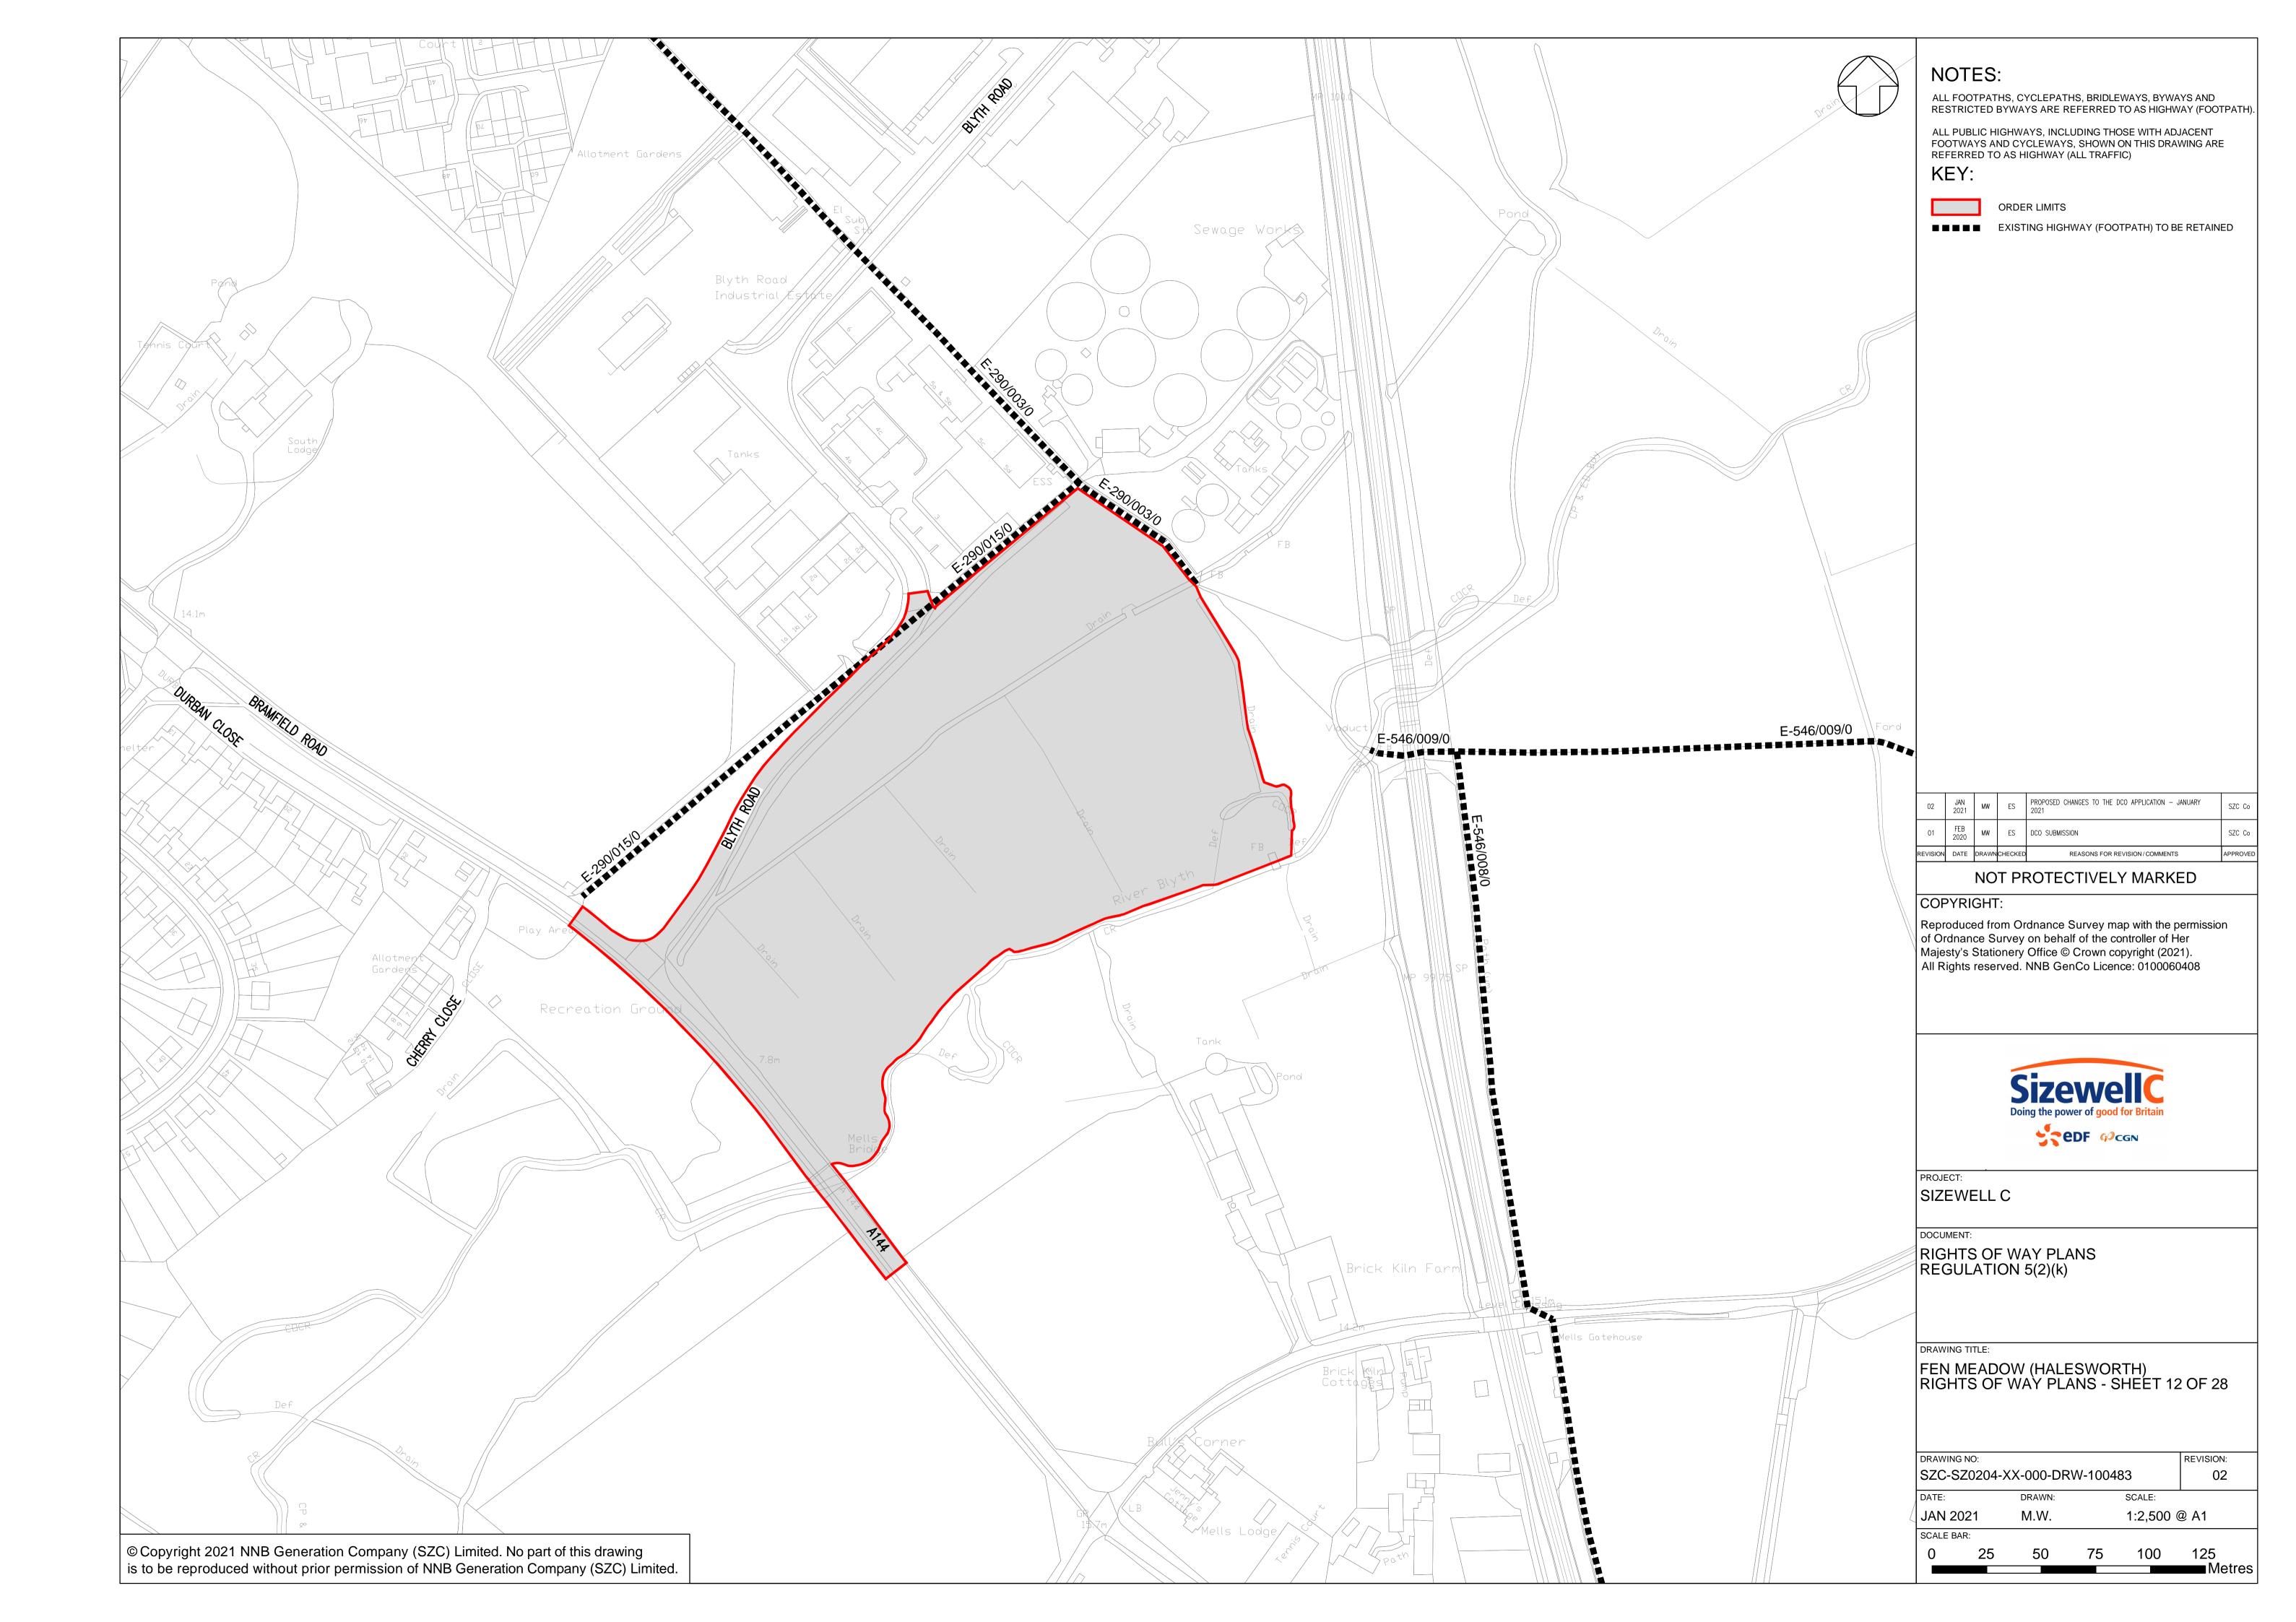

## **Access and Public Rights of Way Plans – For Approval**

| Drawing Number               | Revision | Drawing Title                                                                 | Scale    | Sheet Size |
|------------------------------|----------|-------------------------------------------------------------------------------|----------|------------|
| SZC-SZ0204-XX-000-DRW-100471 | 02       | Rights of Way Plans Overview                                                  | 1:125000 | A1         |
| SZC-SZ0204-XX-000-DRW-100485 | 02       | Rights of Way Key Plan 1                                                      | 1:40000  | A1         |
| SZC-SZ0204-XX-000-DRW-100486 | 02       | Rights of Way Key Plan 2                                                      | 1:40000  | A1         |
| SZC-SZ0704-XX-000-DRW-100513 | 01       | Rights of Way Key Plan 3                                                      | 1:40000  | A1         |
| SZC-SZ0204-XX-000-DRW-100342 | 02       | Main Development Site and Rail Rights of Way Plans - Sheet 1 of 28            | 1:2500   | A1         |
| SZC-SZ0204-XX-000-DRW-100344 | 03       | Main Development Site and Rail Rights of Way Plans - Sheet 2 of 28            | 1:2500   | A1         |
| SZC-SZ0204-XX-000-DRW-100346 | 02       | Main Development Site and Rail Rights of Way Plans - Sheet 3 of 28            | 1:2500   | A1         |
| SZC-SZ0204-XX-000-DRW-100343 | 02       | Main Development Site and Rail Rights of Way Plans - Sheet 4 of 28            | 1:2500   | A1         |
| SZC-SZ0204-XX-000-DRW-100347 | 02       | Main Development Site and Rail Rights of Way Plans - Sheet 5 of 28            | 1:2500   | A1         |
| SZC-SZ0204-XX-000-DRW-100345 | 03       | Main Development Site and Rail Rights of Way Plans - Sheet 6 of 28            | 1:2500   | A1         |
| SZC-SZ0204-XX-000-DRW-100357 | 02       | Main Development Site and Rail Rights of Way Plans - Sheet 7 of 28            | 1:2500   | A1         |
| SZC-SZ0204-XX-000-DRW-100358 | 02       | Main Development Site and Rail Rights of Way Plans - Sheet 8 of 28            | 1:2500   | A1         |
| SZC-SZ0204-XX-000-DRW-100359 | 02       | Main Development Site and Rail Rights of Way Plans - Sheet 9 of 28            | 1:2500   | A1         |
| SZC-SZ0204-XX-000-DRW-100360 | 02       | Main Development Site and Rail Rights of Way Plans - Sheet 10 of 28           | 1:2500   | A1         |
| SZC-SZ0204-XX-000-DRW-100418 | 02       | Sports Facilities Rights of Way Plans - Sheet 11 of 28                        | 1:2500   | A1         |
| SZC-SZ0204-XX-000-DRW-100483 | 02       | Fen Meadow (Halesworth) Rights of Way Plans - Sheet 12 of 28                  | 1:2500   | A1         |
| SZC-SZ0204-XX-000-DRW-100417 | 02       | Fen Meadow (Benhall) Rights of Way Plans - Sheet 13 of 28                     | 1:2500   | A1         |
| SZC-SZ0204-XX-000-DRW-100419 | 02       | Marsh Harrier Habitat Rights of Way Plans - Sheet 14 of 28                    | 1:2500   | A1         |
| SZC-SZ0204-XX-000-DRW-100334 | 02       | Northern Park and Ride Rights of Way Plans - Sheet 15 of 28                   | 1:2500   | A1         |
| SZC-SZ0204-XX-000-DRW-100335 | 02       | Southern Park and Ride Rights of Way Plans - Sheet 16 of 28                   | 1:2500   | A1         |
| SZC-SZ0204-XX-000-DRW-100336 | 04       | Two Village Bypass Rights of Way Plans - Sheet 17 of 28                       | 1:2500   | A1         |
| SZC-SZ0204-XX-000-DRW-100337 | 03       | Two Village Bypass Rights of Way Plans - Sheet 18 of 28                       | 1:2500   | A1         |
| SZC-SZ0204-XX-000-DRW-100338 | 02       | Sizewell Link Road Rights of Way Plans - Sheet 19 of 28                       | 1:2500   | A1         |
| SZC-SZ0204-XX-000-DRW-100339 | 03       | Sizewell Link Road Rights of Way Plans - Sheet 20 of 28                       | 1:2500   | A1         |
| SZC-SZ0204-XX-000-DRW-100340 | 03       | Sizewell Link Road Rights of Way Plans - Sheet 21 of 28                       | 1:2500   | A1         |
| SZC-SZ0204-XX-000-DRW-100341 | 03       | Sizewell Link Road Rights of Way Plans - Sheet 22 of 28                       | 1:2500   | A1         |
| SZC-SZ0204-XX-000-DRW-100354 | 02       | Freight Management Facility Rights of Way Plans - Sheet 23 of 28              | 1:2500   | A1         |
| SZC-SZ0204-XX-000-DRW-100348 | 02       | Yoxford Roundabout Rights of Way Plans - Sheet 24 of 28                       | 1:1250   | A1         |
| SZC-SZ0204-XX-000-DRW-100353 | 02       | A12/B1119 Junction at Saxmundham Rights of Way Plans - Sheet 25 of 28         | 1:1250   | A1         |
| SZC-SZ0204-XX-000-DRW-100350 | 02       | A1094/B1069 Junction South of Knodishall Rights of Way Plans - Sheet 26 of 28 | 1:2500   | A1         |