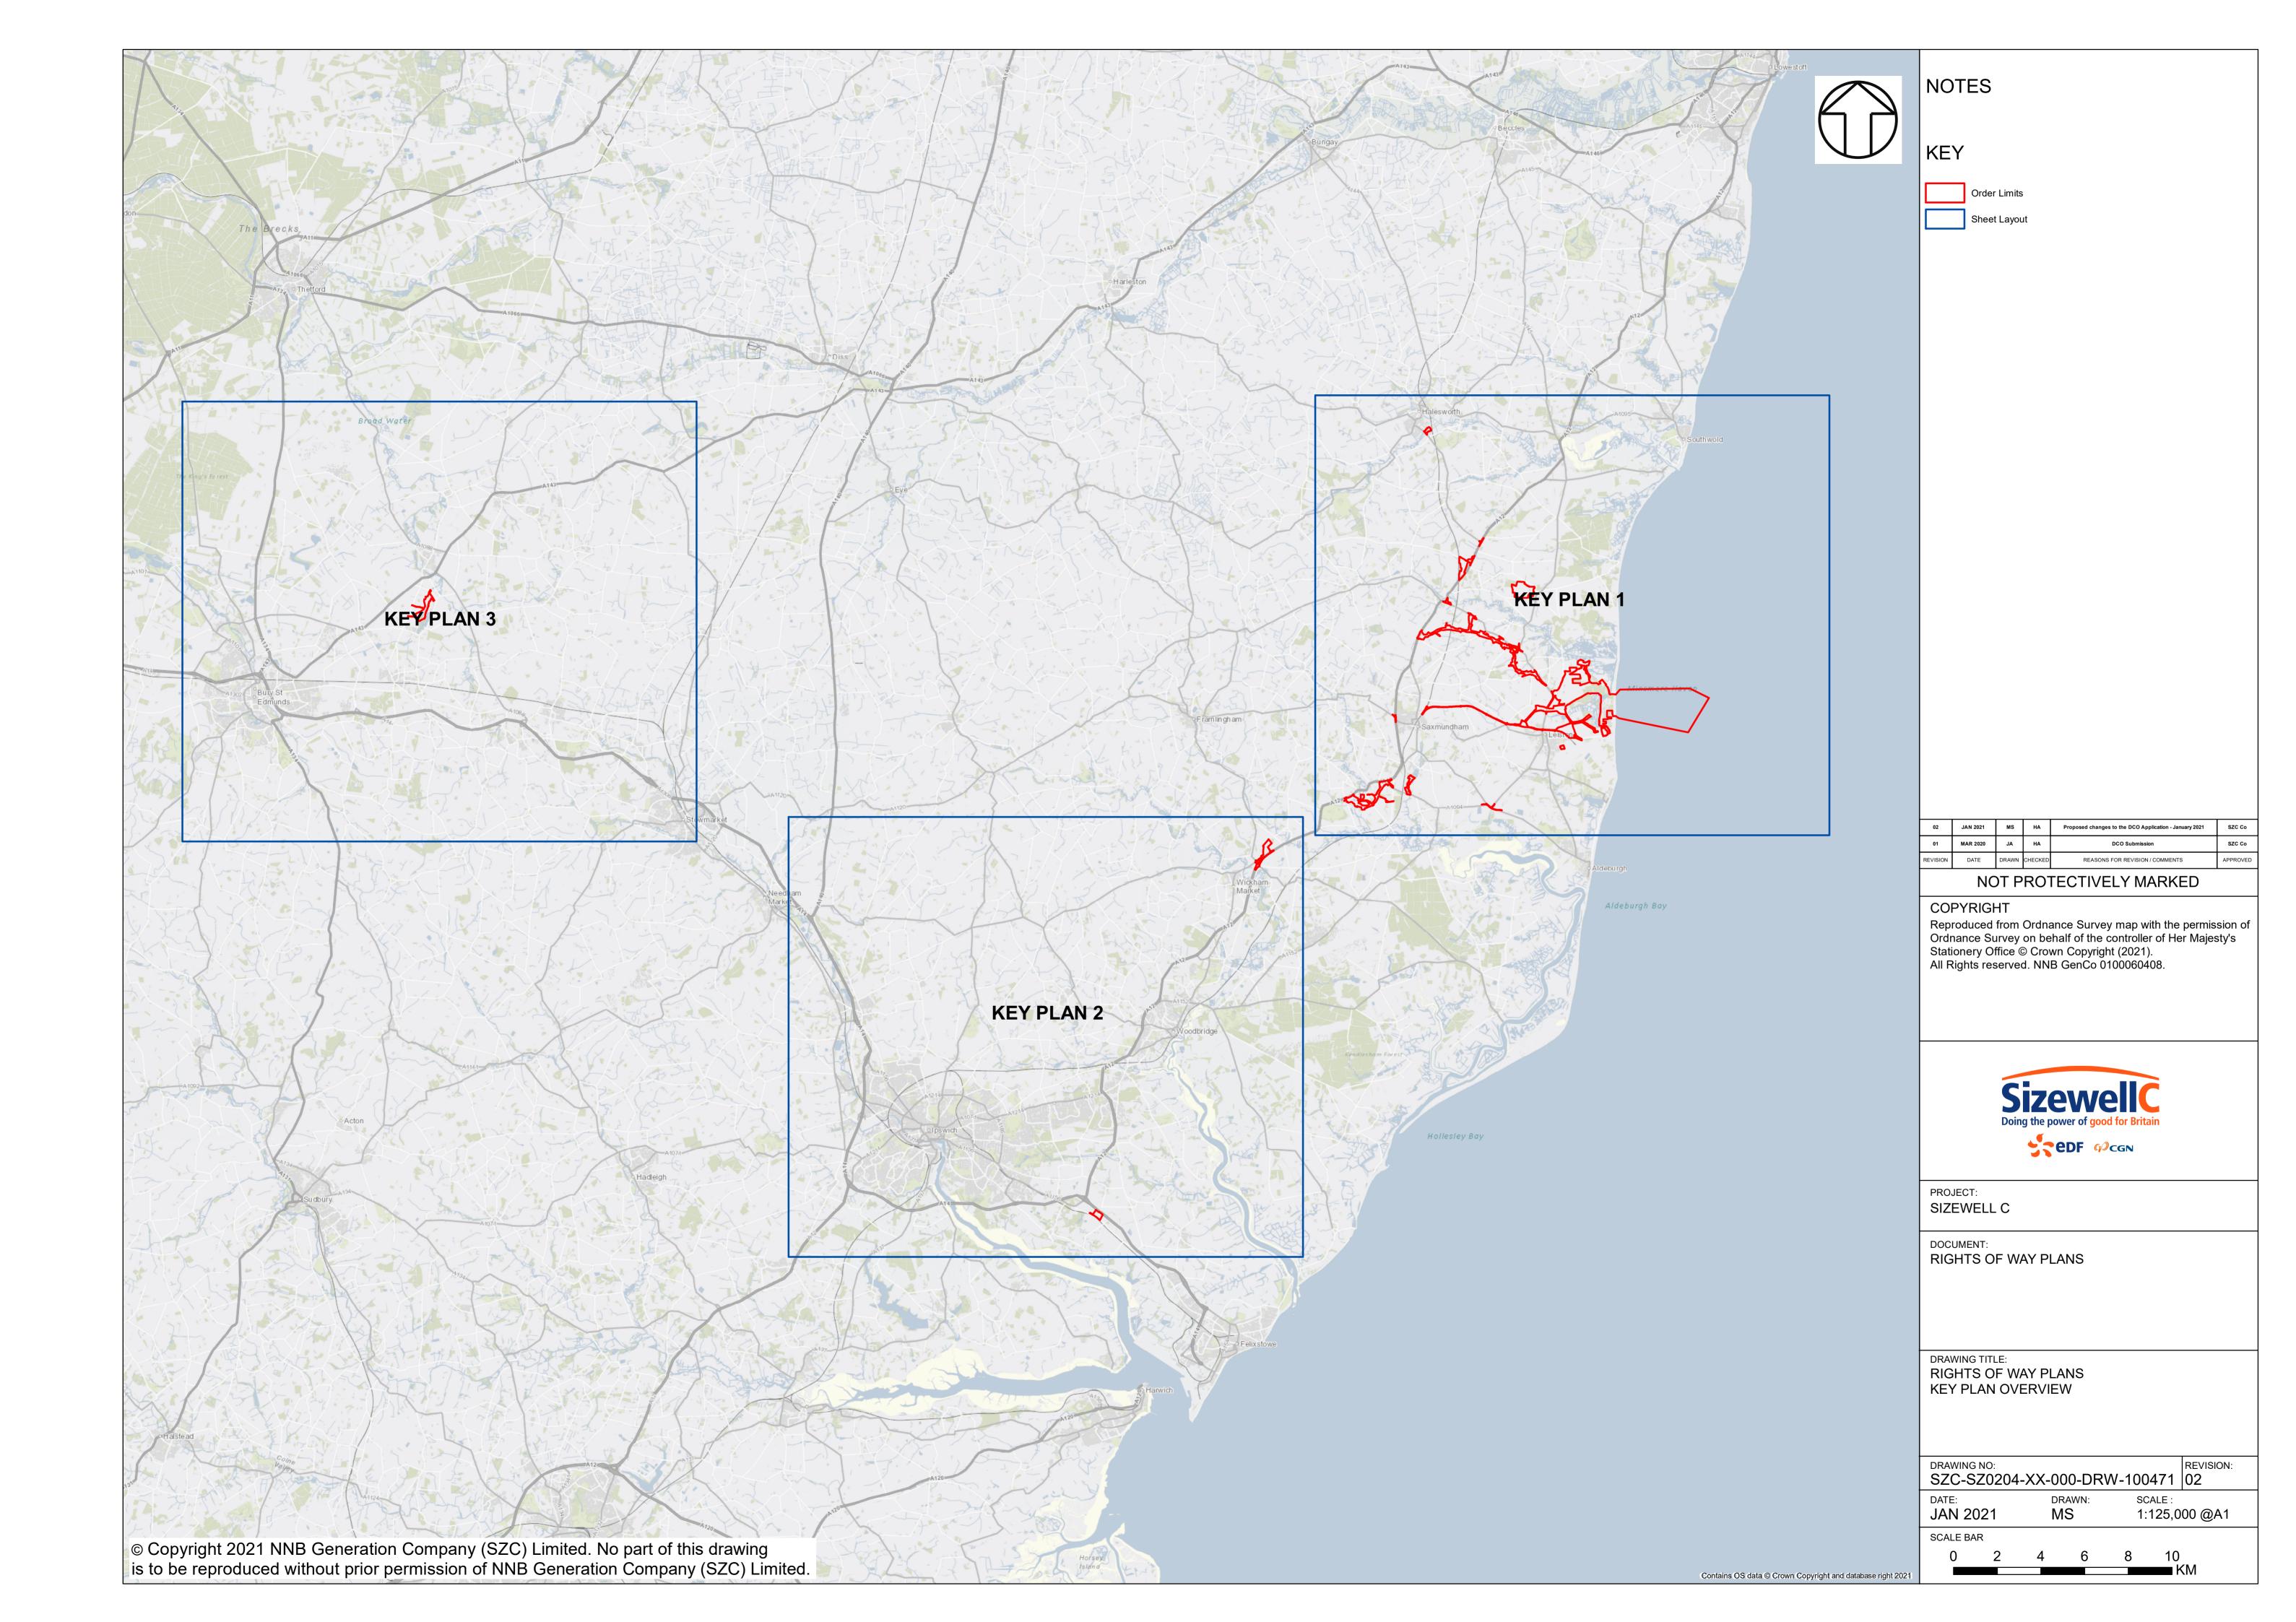

## **Access and Public Rights of Way Plans – For Approval**

| Drawing Number               | Revision | Drawing Title                                                                 | Scale    | Sheet Size |
|------------------------------|----------|-------------------------------------------------------------------------------|----------|------------|
| SZC-SZ0204-XX-000-DRW-100471 | 02       | Rights of Way Plans Overview                                                  | 1:125000 | A1         |
| SZC-SZ0204-XX-000-DRW-100485 | 02       | Rights of Way Key Plan 1                                                      | 1:40000  | A1         |
| SZC-SZ0204-XX-000-DRW-100486 | 02       | Rights of Way Key Plan 2                                                      | 1:40000  | A1         |
| SZC-SZ0704-XX-000-DRW-100513 | 01       | Rights of Way Key Plan 3                                                      | 1:40000  | A1         |
| SZC-SZ0204-XX-000-DRW-100342 | 02       | Main Development Site and Rail Rights of Way Plans - Sheet 1 of 28            | 1:2500   | A1         |
| SZC-SZ0204-XX-000-DRW-100344 | 03       | Main Development Site and Rail Rights of Way Plans - Sheet 2 of 28            | 1:2500   | A1         |
| SZC-SZ0204-XX-000-DRW-100346 | 02       | Main Development Site and Rail Rights of Way Plans - Sheet 3 of 28            | 1:2500   | A1         |
| SZC-SZ0204-XX-000-DRW-100343 | 02       | Main Development Site and Rail Rights of Way Plans - Sheet 4 of 28            | 1:2500   | A1         |
| SZC-SZ0204-XX-000-DRW-100347 | 02       | Main Development Site and Rail Rights of Way Plans - Sheet 5 of 28            | 1:2500   | A1         |
| SZC-SZ0204-XX-000-DRW-100345 | 03       | Main Development Site and Rail Rights of Way Plans - Sheet 6 of 28            | 1:2500   | A1         |
| SZC-SZ0204-XX-000-DRW-100357 | 02       | Main Development Site and Rail Rights of Way Plans - Sheet 7 of 28            | 1:2500   | A1         |
| SZC-SZ0204-XX-000-DRW-100358 | 02       | Main Development Site and Rail Rights of Way Plans - Sheet 8 of 28            | 1:2500   | A1         |
| SZC-SZ0204-XX-000-DRW-100359 | 02       | Main Development Site and Rail Rights of Way Plans - Sheet 9 of 28            | 1:2500   | A1         |
| SZC-SZ0204-XX-000-DRW-100360 | 02       | Main Development Site and Rail Rights of Way Plans - Sheet 10 of 28           | 1:2500   | A1         |
| SZC-SZ0204-XX-000-DRW-100418 | 02       | Sports Facilities Rights of Way Plans - Sheet 11 of 28                        | 1:2500   | A1         |
| SZC-SZ0204-XX-000-DRW-100483 | 02       | Fen Meadow (Halesworth) Rights of Way Plans - Sheet 12 of 28                  | 1:2500   | A1         |
| SZC-SZ0204-XX-000-DRW-100417 | 02       | Fen Meadow (Benhall) Rights of Way Plans - Sheet 13 of 28                     | 1:2500   | A1         |
| SZC-SZ0204-XX-000-DRW-100419 | 02       | Marsh Harrier Habitat Rights of Way Plans - Sheet 14 of 28                    | 1:2500   | A1         |
| SZC-SZ0204-XX-000-DRW-100334 | 02       | Northern Park and Ride Rights of Way Plans - Sheet 15 of 28                   | 1:2500   | A1         |
| SZC-SZ0204-XX-000-DRW-100335 | 02       | Southern Park and Ride Rights of Way Plans - Sheet 16 of 28                   | 1:2500   | A1         |
| SZC-SZ0204-XX-000-DRW-100336 | 04       | Two Village Bypass Rights of Way Plans - Sheet 17 of 28                       | 1:2500   | A1         |
| SZC-SZ0204-XX-000-DRW-100337 | 03       | Two Village Bypass Rights of Way Plans - Sheet 18 of 28                       | 1:2500   | A1         |
| SZC-SZ0204-XX-000-DRW-100338 | 02       | Sizewell Link Road Rights of Way Plans - Sheet 19 of 28                       | 1:2500   | A1         |
| SZC-SZ0204-XX-000-DRW-100339 | 03       | Sizewell Link Road Rights of Way Plans - Sheet 20 of 28                       | 1:2500   | A1         |
| SZC-SZ0204-XX-000-DRW-100340 | 03       | Sizewell Link Road Rights of Way Plans - Sheet 21 of 28                       | 1:2500   | A1         |
| SZC-SZ0204-XX-000-DRW-100341 | 03       | Sizewell Link Road Rights of Way Plans - Sheet 22 of 28                       | 1:2500   | A1         |
| SZC-SZ0204-XX-000-DRW-100354 | 02       | Freight Management Facility Rights of Way Plans - Sheet 23 of 28              | 1:2500   | A1         |
| SZC-SZ0204-XX-000-DRW-100348 | 02       | Yoxford Roundabout Rights of Way Plans - Sheet 24 of 28                       | 1:1250   | A1         |
| SZC-SZ0204-XX-000-DRW-100353 | 02       | A12/B1119 Junction at Saxmundham Rights of Way Plans - Sheet 25 of 28         | 1:1250   | A1         |
| SZC-SZ0204-XX-000-DRW-100350 | 02       | A1094/B1069 Junction South of Knodishall Rights of Way Plans - Sheet 26 of 28 | 1:2500   | A1         |