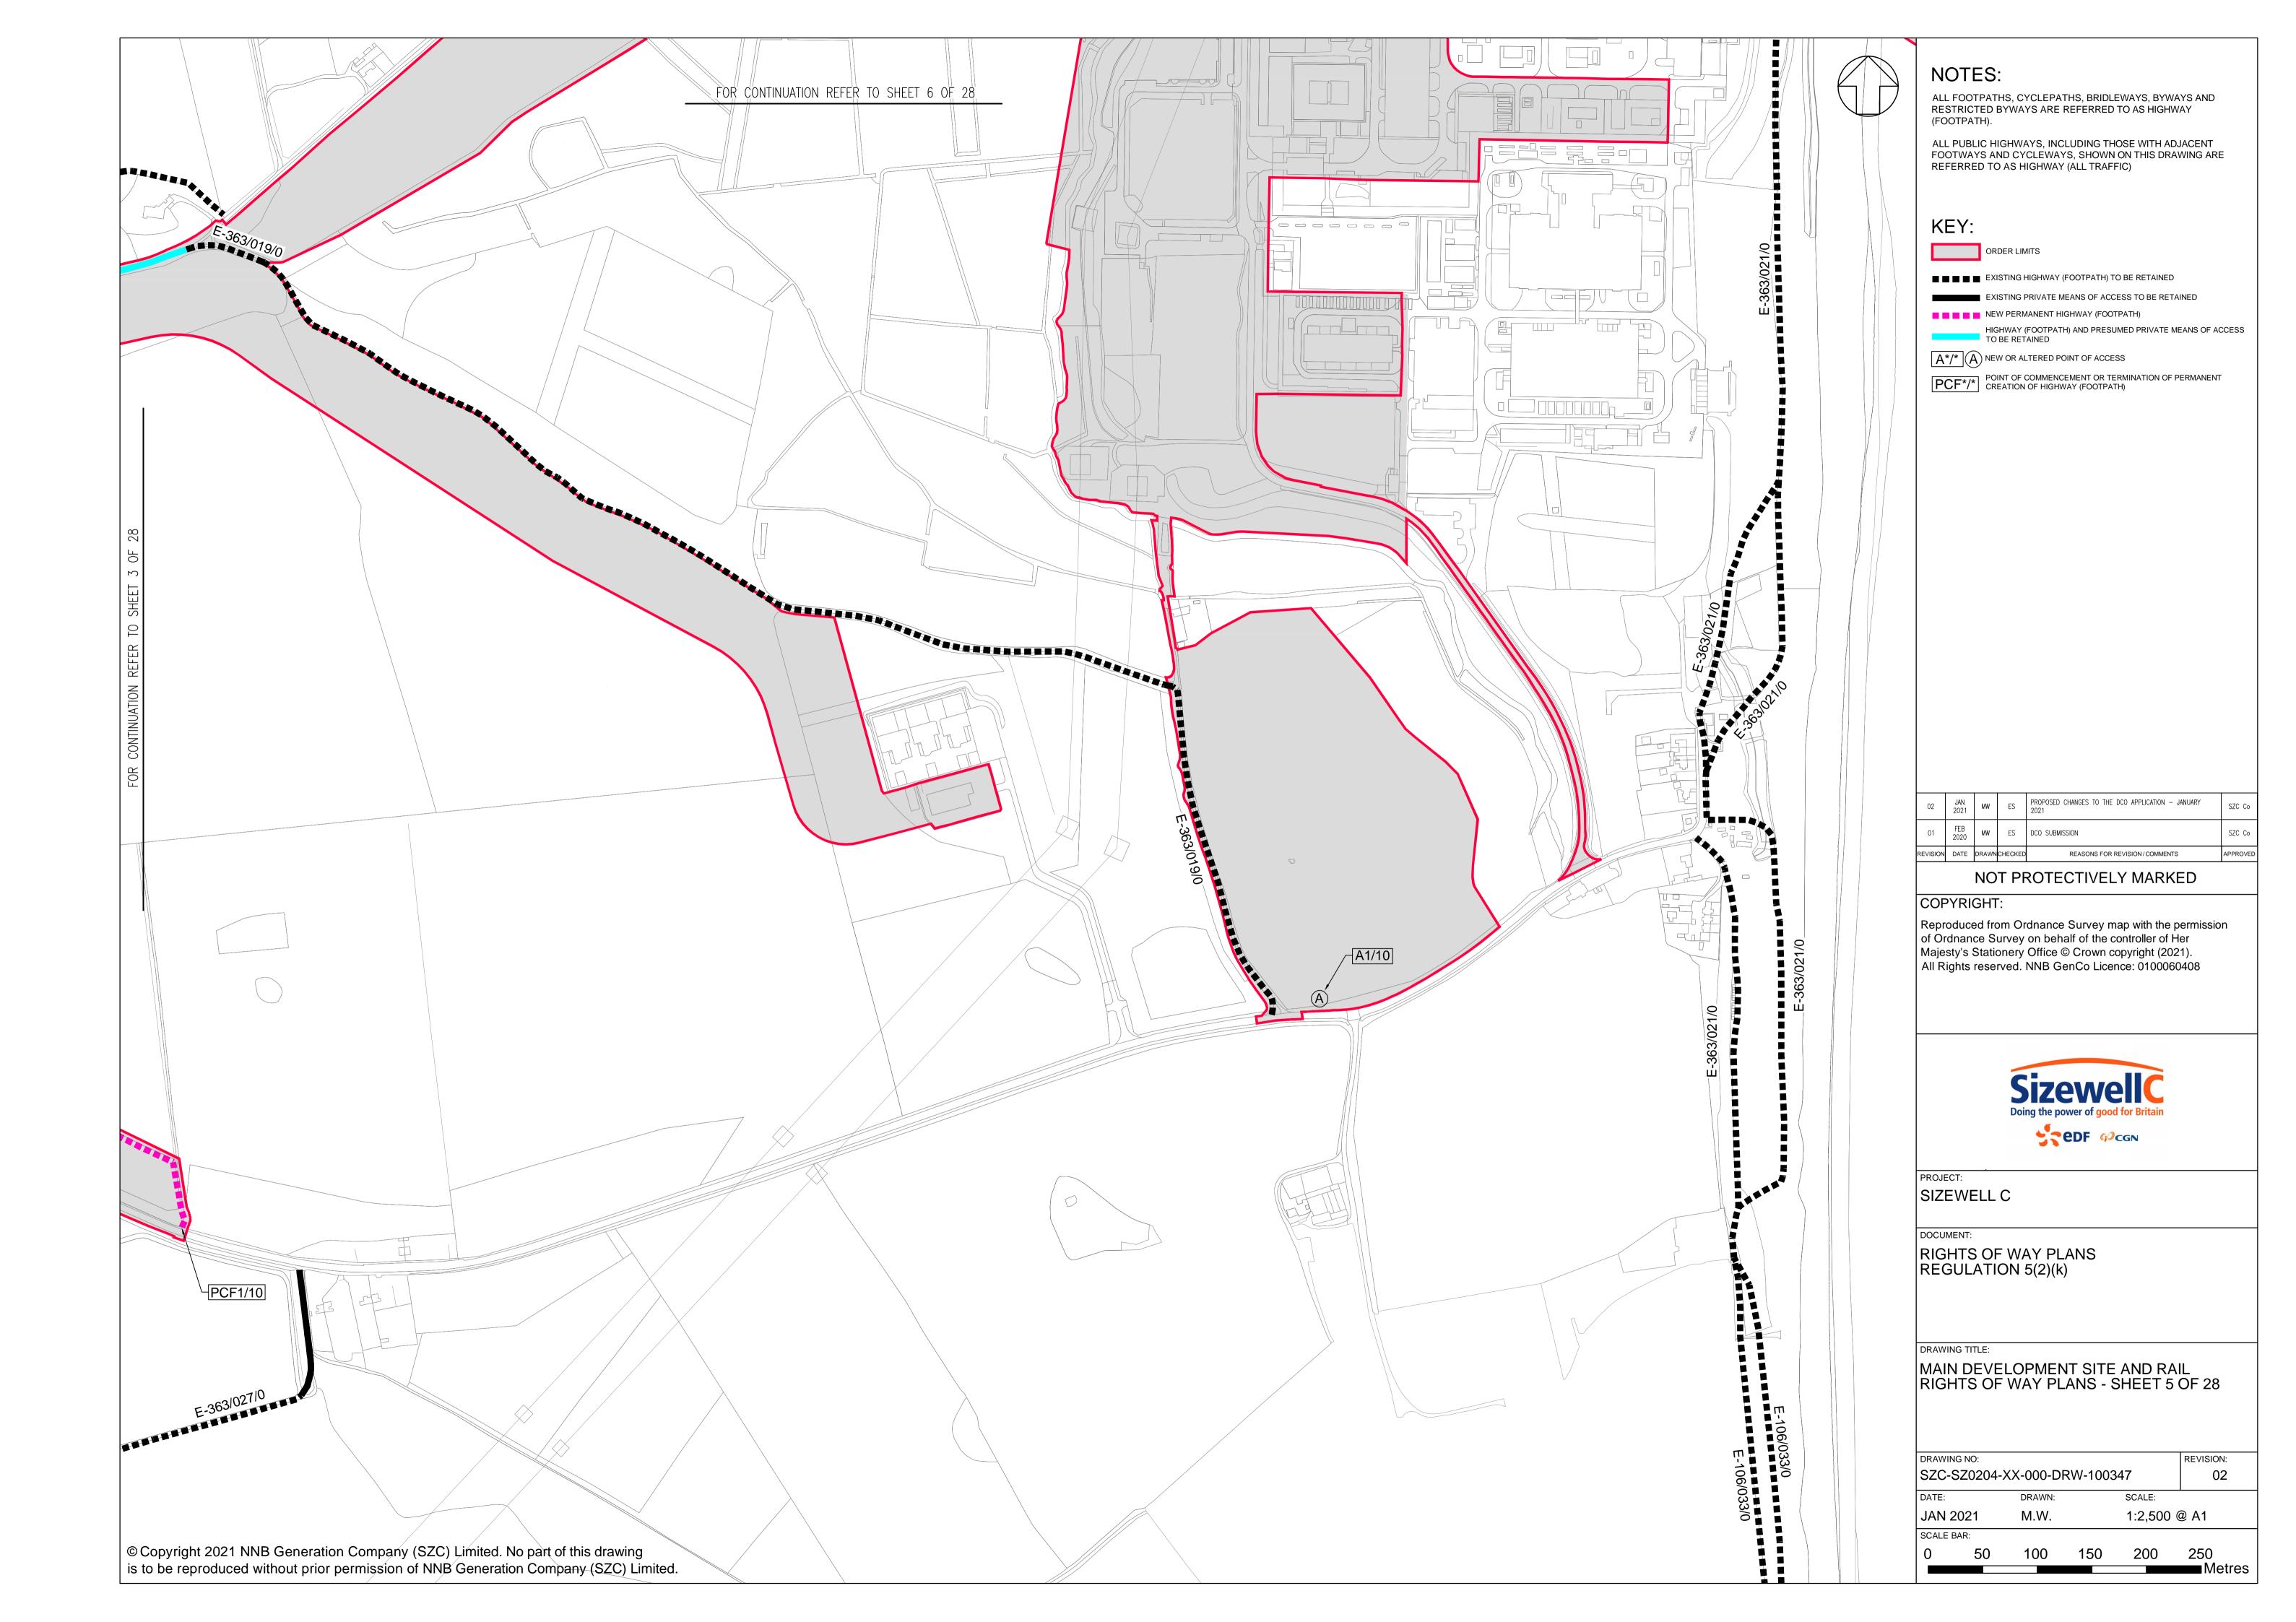

## **Access and Public Rights of Way Plans – For Approval**

| Drawing Number               | Revision | Drawing Title                                                                 | Scale    | Sheet Size |
|------------------------------|----------|-------------------------------------------------------------------------------|----------|------------|
| SZC-SZ0204-XX-000-DRW-100471 | 02       | Rights of Way Plans Overview                                                  | 1:125000 | A1         |
| SZC-SZ0204-XX-000-DRW-100485 | 02       | Rights of Way Key Plan 1                                                      | 1:40000  | A1         |
| SZC-SZ0204-XX-000-DRW-100486 | 02       | Rights of Way Key Plan 2                                                      | 1:40000  | A1         |
| SZC-SZ0704-XX-000-DRW-100513 | 01       | Rights of Way Key Plan 3                                                      | 1:40000  | A1         |
| SZC-SZ0204-XX-000-DRW-100342 | 02       | Main Development Site and Rail Rights of Way Plans - Sheet 1 of 28            | 1:2500   | A1         |
| SZC-SZ0204-XX-000-DRW-100344 | 03       | Main Development Site and Rail Rights of Way Plans - Sheet 2 of 28            | 1:2500   | A1         |
| SZC-SZ0204-XX-000-DRW-100346 | 02       | Main Development Site and Rail Rights of Way Plans - Sheet 3 of 28            | 1:2500   | A1         |
| SZC-SZ0204-XX-000-DRW-100343 | 02       | Main Development Site and Rail Rights of Way Plans - Sheet 4 of 28            | 1:2500   | A1         |
| SZC-SZ0204-XX-000-DRW-100347 | 02       | Main Development Site and Rail Rights of Way Plans - Sheet 5 of 28            | 1:2500   | A1         |
| SZC-SZ0204-XX-000-DRW-100345 | 03       | Main Development Site and Rail Rights of Way Plans - Sheet 6 of 28            | 1:2500   | A1         |
| SZC-SZ0204-XX-000-DRW-100357 | 02       | Main Development Site and Rail Rights of Way Plans - Sheet 7 of 28            | 1:2500   | A1         |
| SZC-SZ0204-XX-000-DRW-100358 | 02       | Main Development Site and Rail Rights of Way Plans - Sheet 8 of 28            | 1:2500   | A1         |
| SZC-SZ0204-XX-000-DRW-100359 | 02       | Main Development Site and Rail Rights of Way Plans - Sheet 9 of 28            | 1:2500   | A1         |
| SZC-SZ0204-XX-000-DRW-100360 | 02       | Main Development Site and Rail Rights of Way Plans - Sheet 10 of 28           | 1:2500   | A1         |
| SZC-SZ0204-XX-000-DRW-100418 | 02       | Sports Facilities Rights of Way Plans - Sheet 11 of 28                        | 1:2500   | A1         |
| SZC-SZ0204-XX-000-DRW-100483 | 02       | Fen Meadow (Halesworth) Rights of Way Plans - Sheet 12 of 28                  | 1:2500   | A1         |
| SZC-SZ0204-XX-000-DRW-100417 | 02       | Fen Meadow (Benhall) Rights of Way Plans - Sheet 13 of 28                     | 1:2500   | A1         |
| SZC-SZ0204-XX-000-DRW-100419 | 02       | Marsh Harrier Habitat Rights of Way Plans - Sheet 14 of 28                    | 1:2500   | A1         |
| SZC-SZ0204-XX-000-DRW-100334 | 02       | Northern Park and Ride Rights of Way Plans - Sheet 15 of 28                   | 1:2500   | A1         |
| SZC-SZ0204-XX-000-DRW-100335 | 02       | Southern Park and Ride Rights of Way Plans - Sheet 16 of 28                   | 1:2500   | A1         |
| SZC-SZ0204-XX-000-DRW-100336 | 04       | Two Village Bypass Rights of Way Plans - Sheet 17 of 28                       | 1:2500   | A1         |
| SZC-SZ0204-XX-000-DRW-100337 | 03       | Two Village Bypass Rights of Way Plans - Sheet 18 of 28                       | 1:2500   | A1         |
| SZC-SZ0204-XX-000-DRW-100338 | 02       | Sizewell Link Road Rights of Way Plans - Sheet 19 of 28                       | 1:2500   | A1         |
| SZC-SZ0204-XX-000-DRW-100339 | 03       | Sizewell Link Road Rights of Way Plans - Sheet 20 of 28                       | 1:2500   | A1         |
| SZC-SZ0204-XX-000-DRW-100340 | 03       | Sizewell Link Road Rights of Way Plans - Sheet 21 of 28                       | 1:2500   | A1         |
| SZC-SZ0204-XX-000-DRW-100341 | 03       | Sizewell Link Road Rights of Way Plans - Sheet 22 of 28                       | 1:2500   | A1         |
| SZC-SZ0204-XX-000-DRW-100354 | 02       | Freight Management Facility Rights of Way Plans - Sheet 23 of 28              | 1:2500   | A1         |
| SZC-SZ0204-XX-000-DRW-100348 | 02       | Yoxford Roundabout Rights of Way Plans - Sheet 24 of 28                       | 1:1250   | A1         |
| SZC-SZ0204-XX-000-DRW-100353 | 02       | A12/B1119 Junction at Saxmundham Rights of Way Plans - Sheet 25 of 28         | 1:1250   | A1         |
| SZC-SZ0204-XX-000-DRW-100350 | 02       | A1094/B1069 Junction South of Knodishall Rights of Way Plans - Sheet 26 of 28 | 1:2500   | A1         |