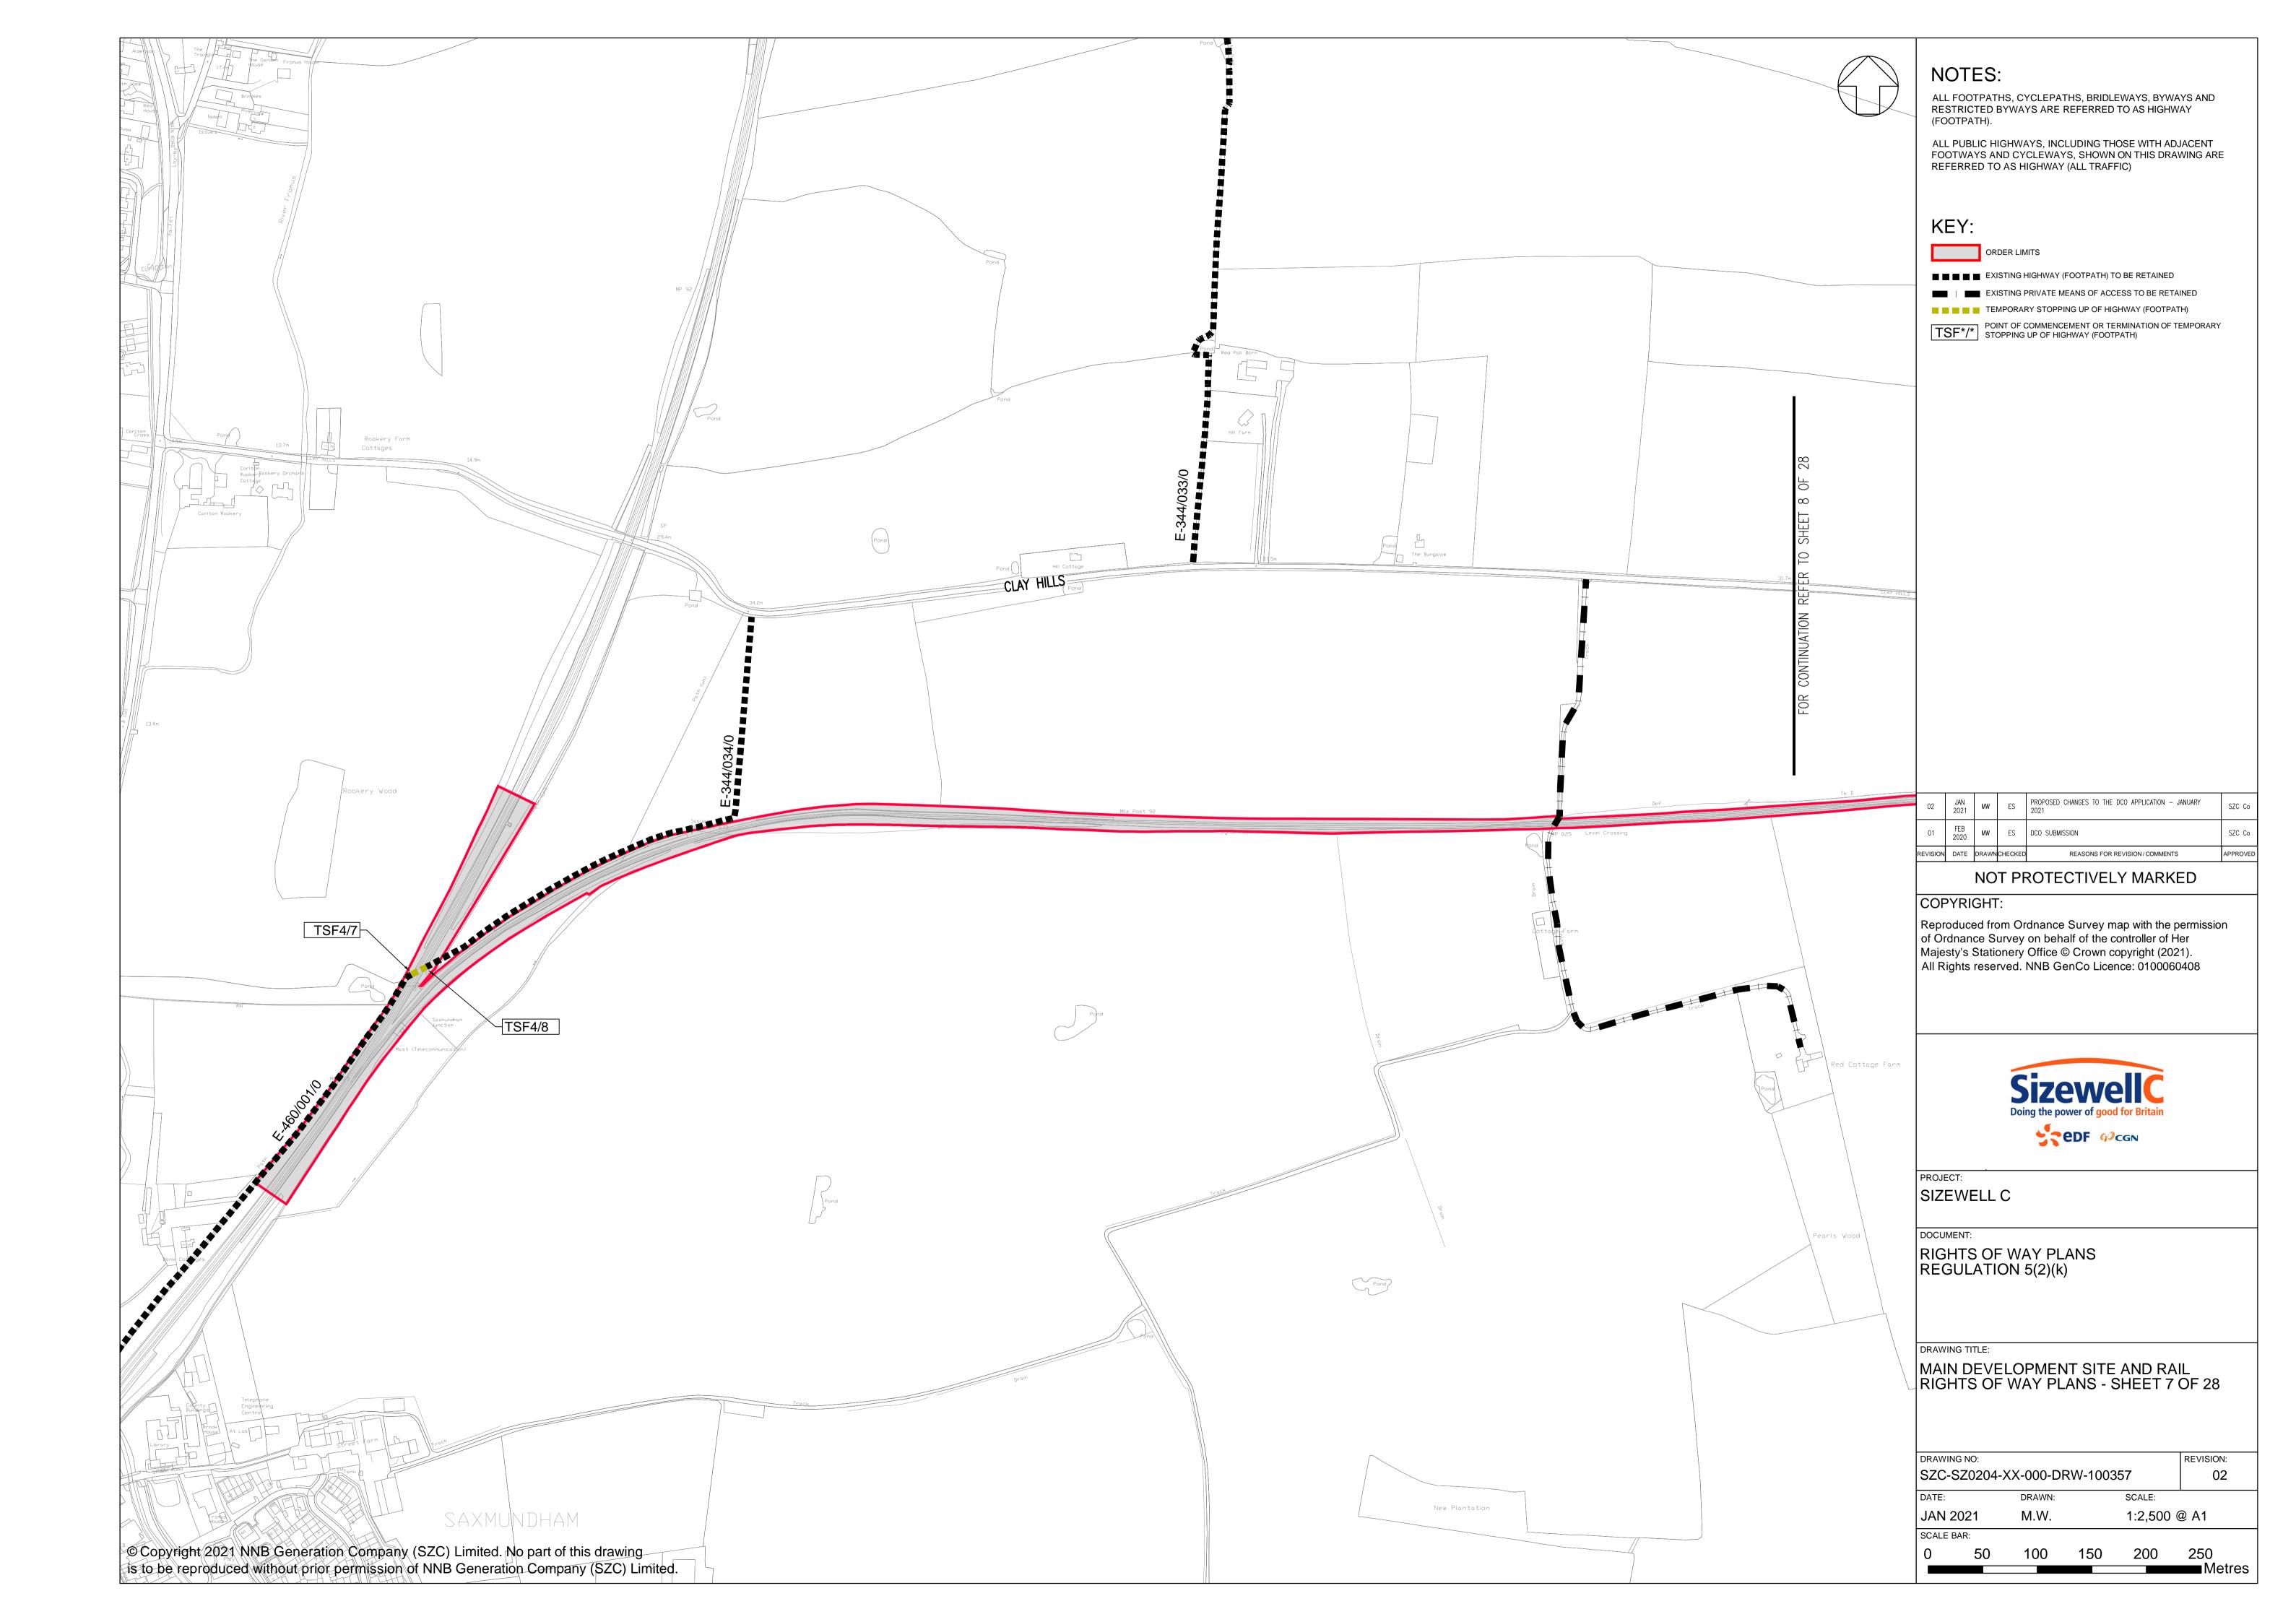

## **Access and Public Rights of Way Plans – For Approval**

| Drawing Number               | Revision | Drawing Title                                                                 | Scale    | Sheet Size |
|------------------------------|----------|-------------------------------------------------------------------------------|----------|------------|
| SZC-SZ0204-XX-000-DRW-100471 | 02       | Rights of Way Plans Overview                                                  | 1:125000 | A1         |
| SZC-SZ0204-XX-000-DRW-100485 | 02       | Rights of Way Key Plan 1                                                      | 1:40000  | A1         |
| SZC-SZ0204-XX-000-DRW-100486 | 02       | Rights of Way Key Plan 2                                                      | 1:40000  | A1         |
| SZC-SZ0704-XX-000-DRW-100513 | 01       | Rights of Way Key Plan 3                                                      | 1:40000  | A1         |
| SZC-SZ0204-XX-000-DRW-100342 | 02       | Main Development Site and Rail Rights of Way Plans - Sheet 1 of 28            | 1:2500   | A1         |
| SZC-SZ0204-XX-000-DRW-100344 | 03       | Main Development Site and Rail Rights of Way Plans - Sheet 2 of 28            | 1:2500   | A1         |
| SZC-SZ0204-XX-000-DRW-100346 | 02       | Main Development Site and Rail Rights of Way Plans - Sheet 3 of 28            | 1:2500   | A1         |
| SZC-SZ0204-XX-000-DRW-100343 | 02       | Main Development Site and Rail Rights of Way Plans - Sheet 4 of 28            | 1:2500   | A1         |
| SZC-SZ0204-XX-000-DRW-100347 | 02       | Main Development Site and Rail Rights of Way Plans - Sheet 5 of 28            | 1:2500   | A1         |
| SZC-SZ0204-XX-000-DRW-100345 | 03       | Main Development Site and Rail Rights of Way Plans - Sheet 6 of 28            | 1:2500   | A1         |
| SZC-SZ0204-XX-000-DRW-100357 | 02       | Main Development Site and Rail Rights of Way Plans - Sheet 7 of 28            | 1:2500   | A1         |
| SZC-SZ0204-XX-000-DRW-100358 | 02       | Main Development Site and Rail Rights of Way Plans - Sheet 8 of 28            | 1:2500   | A1         |
| SZC-SZ0204-XX-000-DRW-100359 | 02       | Main Development Site and Rail Rights of Way Plans - Sheet 9 of 28            | 1:2500   | A1         |
| SZC-SZ0204-XX-000-DRW-100360 | 02       | Main Development Site and Rail Rights of Way Plans - Sheet 10 of 28           | 1:2500   | A1         |
| SZC-SZ0204-XX-000-DRW-100418 | 02       | Sports Facilities Rights of Way Plans - Sheet 11 of 28                        | 1:2500   | A1         |
| SZC-SZ0204-XX-000-DRW-100483 | 02       | Fen Meadow (Halesworth) Rights of Way Plans - Sheet 12 of 28                  | 1:2500   | A1         |
| SZC-SZ0204-XX-000-DRW-100417 | 02       | Fen Meadow (Benhall) Rights of Way Plans - Sheet 13 of 28                     | 1:2500   | A1         |
| SZC-SZ0204-XX-000-DRW-100419 | 02       | Marsh Harrier Habitat Rights of Way Plans - Sheet 14 of 28                    | 1:2500   | A1         |
| SZC-SZ0204-XX-000-DRW-100334 | 02       | Northern Park and Ride Rights of Way Plans - Sheet 15 of 28                   | 1:2500   | A1         |
| SZC-SZ0204-XX-000-DRW-100335 | 02       | Southern Park and Ride Rights of Way Plans - Sheet 16 of 28                   | 1:2500   | A1         |
| SZC-SZ0204-XX-000-DRW-100336 | 04       | Two Village Bypass Rights of Way Plans - Sheet 17 of 28                       | 1:2500   | A1         |
| SZC-SZ0204-XX-000-DRW-100337 | 03       | Two Village Bypass Rights of Way Plans - Sheet 18 of 28                       | 1:2500   | A1         |
| SZC-SZ0204-XX-000-DRW-100338 | 02       | Sizewell Link Road Rights of Way Plans - Sheet 19 of 28                       | 1:2500   | A1         |
| SZC-SZ0204-XX-000-DRW-100339 | 03       | Sizewell Link Road Rights of Way Plans - Sheet 20 of 28                       | 1:2500   | A1         |
| SZC-SZ0204-XX-000-DRW-100340 | 03       | Sizewell Link Road Rights of Way Plans - Sheet 21 of 28                       | 1:2500   | A1         |
| SZC-SZ0204-XX-000-DRW-100341 | 03       | Sizewell Link Road Rights of Way Plans - Sheet 22 of 28                       | 1:2500   | A1         |
| SZC-SZ0204-XX-000-DRW-100354 | 02       | Freight Management Facility Rights of Way Plans - Sheet 23 of 28              | 1:2500   | A1         |
| SZC-SZ0204-XX-000-DRW-100348 | 02       | Yoxford Roundabout Rights of Way Plans - Sheet 24 of 28                       | 1:1250   | A1         |
| SZC-SZ0204-XX-000-DRW-100353 | 02       | A12/B1119 Junction at Saxmundham Rights of Way Plans - Sheet 25 of 28         | 1:1250   | A1         |
| SZC-SZ0204-XX-000-DRW-100350 | 02       | A1094/B1069 Junction South of Knodishall Rights of Way Plans - Sheet 26 of 28 | 1:2500   | A1         |