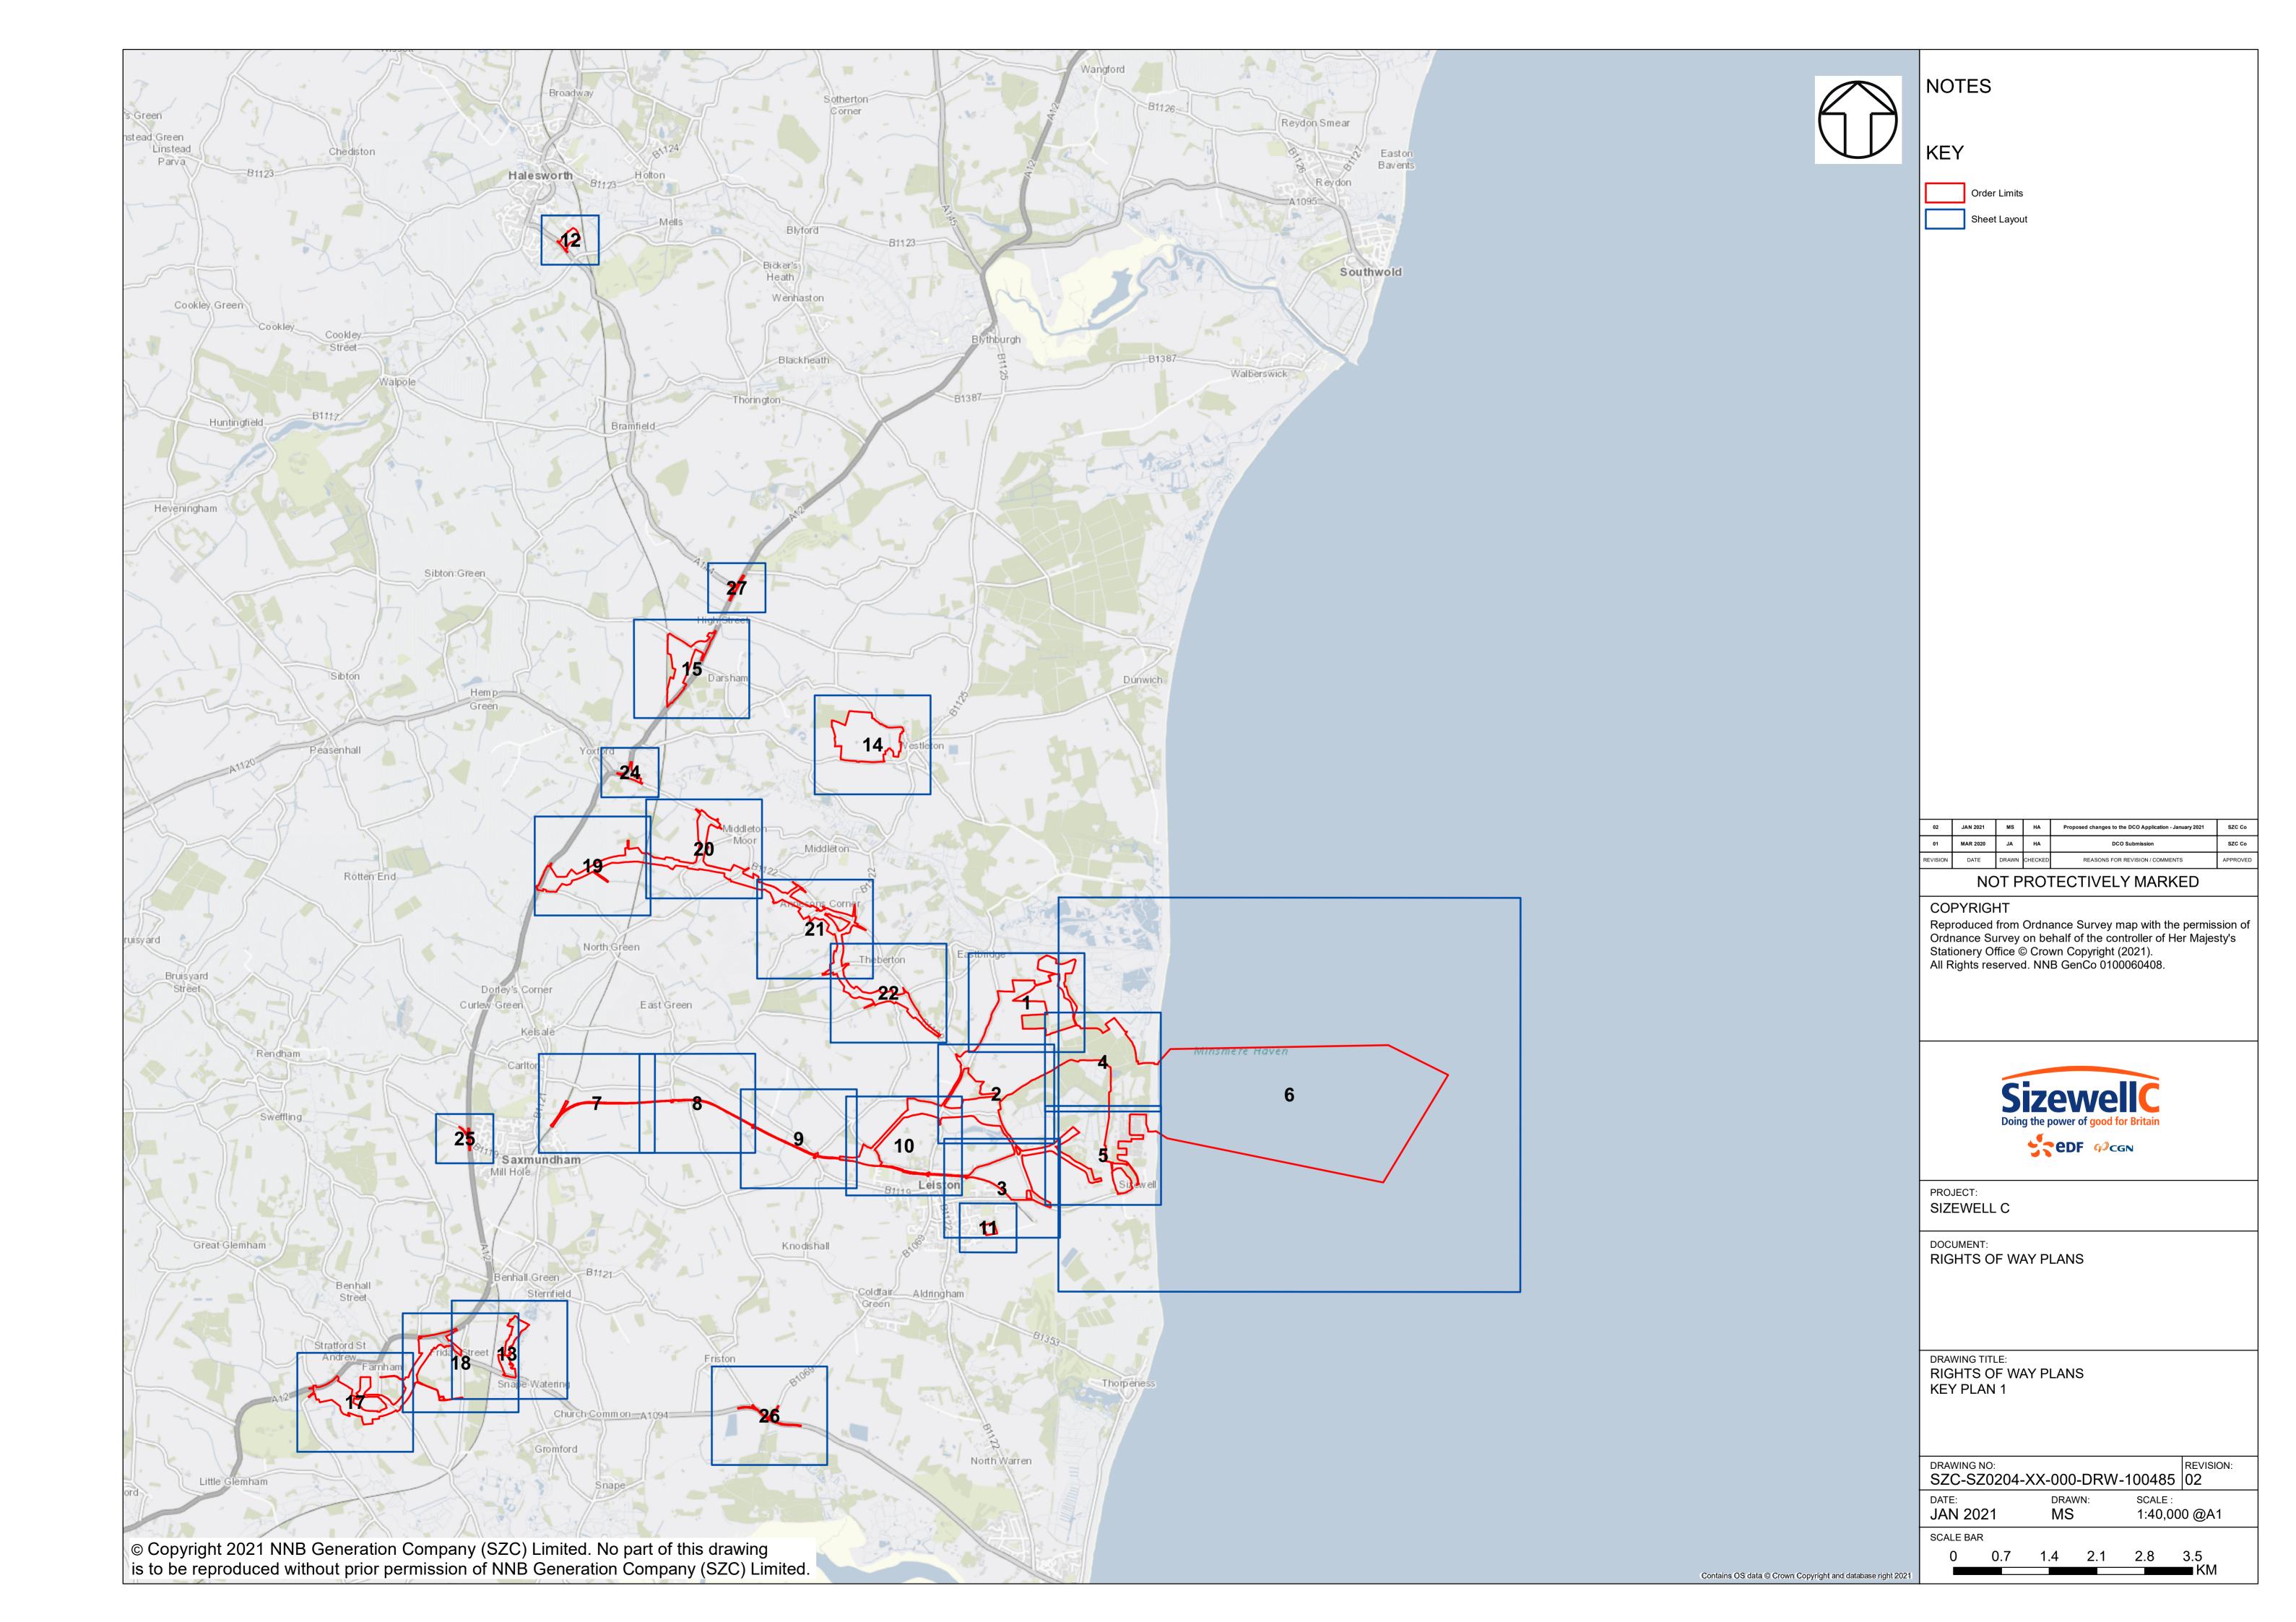

## **Access and Public Rights of Way Plans – For Approval**

| Drawing Number               | Revision | Drawing Title                                                                 | Scale    | Sheet Size |
|------------------------------|----------|-------------------------------------------------------------------------------|----------|------------|
| SZC-SZ0204-XX-000-DRW-100471 | 02       | Rights of Way Plans Overview                                                  | 1:125000 | A1         |
| SZC-SZ0204-XX-000-DRW-100485 | 02       | Rights of Way Key Plan 1                                                      | 1:40000  | A1         |
| SZC-SZ0204-XX-000-DRW-100486 | 02       | Rights of Way Key Plan 2                                                      | 1:40000  | A1         |
| SZC-SZ0704-XX-000-DRW-100513 | 01       | Rights of Way Key Plan 3                                                      | 1:40000  | A1         |
| SZC-SZ0204-XX-000-DRW-100342 | 02       | Main Development Site and Rail Rights of Way Plans - Sheet 1 of 28            | 1:2500   | A1         |
| SZC-SZ0204-XX-000-DRW-100344 | 03       | Main Development Site and Rail Rights of Way Plans - Sheet 2 of 28            | 1:2500   | A1         |
| SZC-SZ0204-XX-000-DRW-100346 | 02       | Main Development Site and Rail Rights of Way Plans - Sheet 3 of 28            | 1:2500   | A1         |
| SZC-SZ0204-XX-000-DRW-100343 | 02       | Main Development Site and Rail Rights of Way Plans - Sheet 4 of 28            | 1:2500   | A1         |
| SZC-SZ0204-XX-000-DRW-100347 | 02       | Main Development Site and Rail Rights of Way Plans - Sheet 5 of 28            | 1:2500   | A1         |
| SZC-SZ0204-XX-000-DRW-100345 | 03       | Main Development Site and Rail Rights of Way Plans - Sheet 6 of 28            | 1:2500   | A1         |
| SZC-SZ0204-XX-000-DRW-100357 | 02       | Main Development Site and Rail Rights of Way Plans - Sheet 7 of 28            | 1:2500   | A1         |
| SZC-SZ0204-XX-000-DRW-100358 | 02       | Main Development Site and Rail Rights of Way Plans - Sheet 8 of 28            | 1:2500   | A1         |
| SZC-SZ0204-XX-000-DRW-100359 | 02       | Main Development Site and Rail Rights of Way Plans - Sheet 9 of 28            | 1:2500   | A1         |
| SZC-SZ0204-XX-000-DRW-100360 | 02       | Main Development Site and Rail Rights of Way Plans - Sheet 10 of 28           | 1:2500   | A1         |
| SZC-SZ0204-XX-000-DRW-100418 | 02       | Sports Facilities Rights of Way Plans - Sheet 11 of 28                        | 1:2500   | A1         |
| SZC-SZ0204-XX-000-DRW-100483 | 02       | Fen Meadow (Halesworth) Rights of Way Plans - Sheet 12 of 28                  | 1:2500   | A1         |
| SZC-SZ0204-XX-000-DRW-100417 | 02       | Fen Meadow (Benhall) Rights of Way Plans - Sheet 13 of 28                     | 1:2500   | A1         |
| SZC-SZ0204-XX-000-DRW-100419 | 02       | Marsh Harrier Habitat Rights of Way Plans - Sheet 14 of 28                    | 1:2500   | A1         |
| SZC-SZ0204-XX-000-DRW-100334 | 02       | Northern Park and Ride Rights of Way Plans - Sheet 15 of 28                   | 1:2500   | A1         |
| SZC-SZ0204-XX-000-DRW-100335 | 02       | Southern Park and Ride Rights of Way Plans - Sheet 16 of 28                   | 1:2500   | A1         |
| SZC-SZ0204-XX-000-DRW-100336 | 04       | Two Village Bypass Rights of Way Plans - Sheet 17 of 28                       | 1:2500   | A1         |
| SZC-SZ0204-XX-000-DRW-100337 | 03       | Two Village Bypass Rights of Way Plans - Sheet 18 of 28                       | 1:2500   | A1         |
| SZC-SZ0204-XX-000-DRW-100338 | 02       | Sizewell Link Road Rights of Way Plans - Sheet 19 of 28                       | 1:2500   | A1         |
| SZC-SZ0204-XX-000-DRW-100339 | 03       | Sizewell Link Road Rights of Way Plans - Sheet 20 of 28                       | 1:2500   | A1         |
| SZC-SZ0204-XX-000-DRW-100340 | 03       | Sizewell Link Road Rights of Way Plans - Sheet 21 of 28                       | 1:2500   | A1         |
| SZC-SZ0204-XX-000-DRW-100341 | 03       | Sizewell Link Road Rights of Way Plans - Sheet 22 of 28                       | 1:2500   | A1         |
| SZC-SZ0204-XX-000-DRW-100354 | 02       | Freight Management Facility Rights of Way Plans - Sheet 23 of 28              | 1:2500   | A1         |
| SZC-SZ0204-XX-000-DRW-100348 | 02       | Yoxford Roundabout Rights of Way Plans - Sheet 24 of 28                       | 1:1250   | A1         |
| SZC-SZ0204-XX-000-DRW-100353 | 02       | A12/B1119 Junction at Saxmundham Rights of Way Plans - Sheet 25 of 28         | 1:1250   | A1         |
| SZC-SZ0204-XX-000-DRW-100350 | 02       | A1094/B1069 Junction South of Knodishall Rights of Way Plans - Sheet 26 of 28 | 1:2500   | A1         |