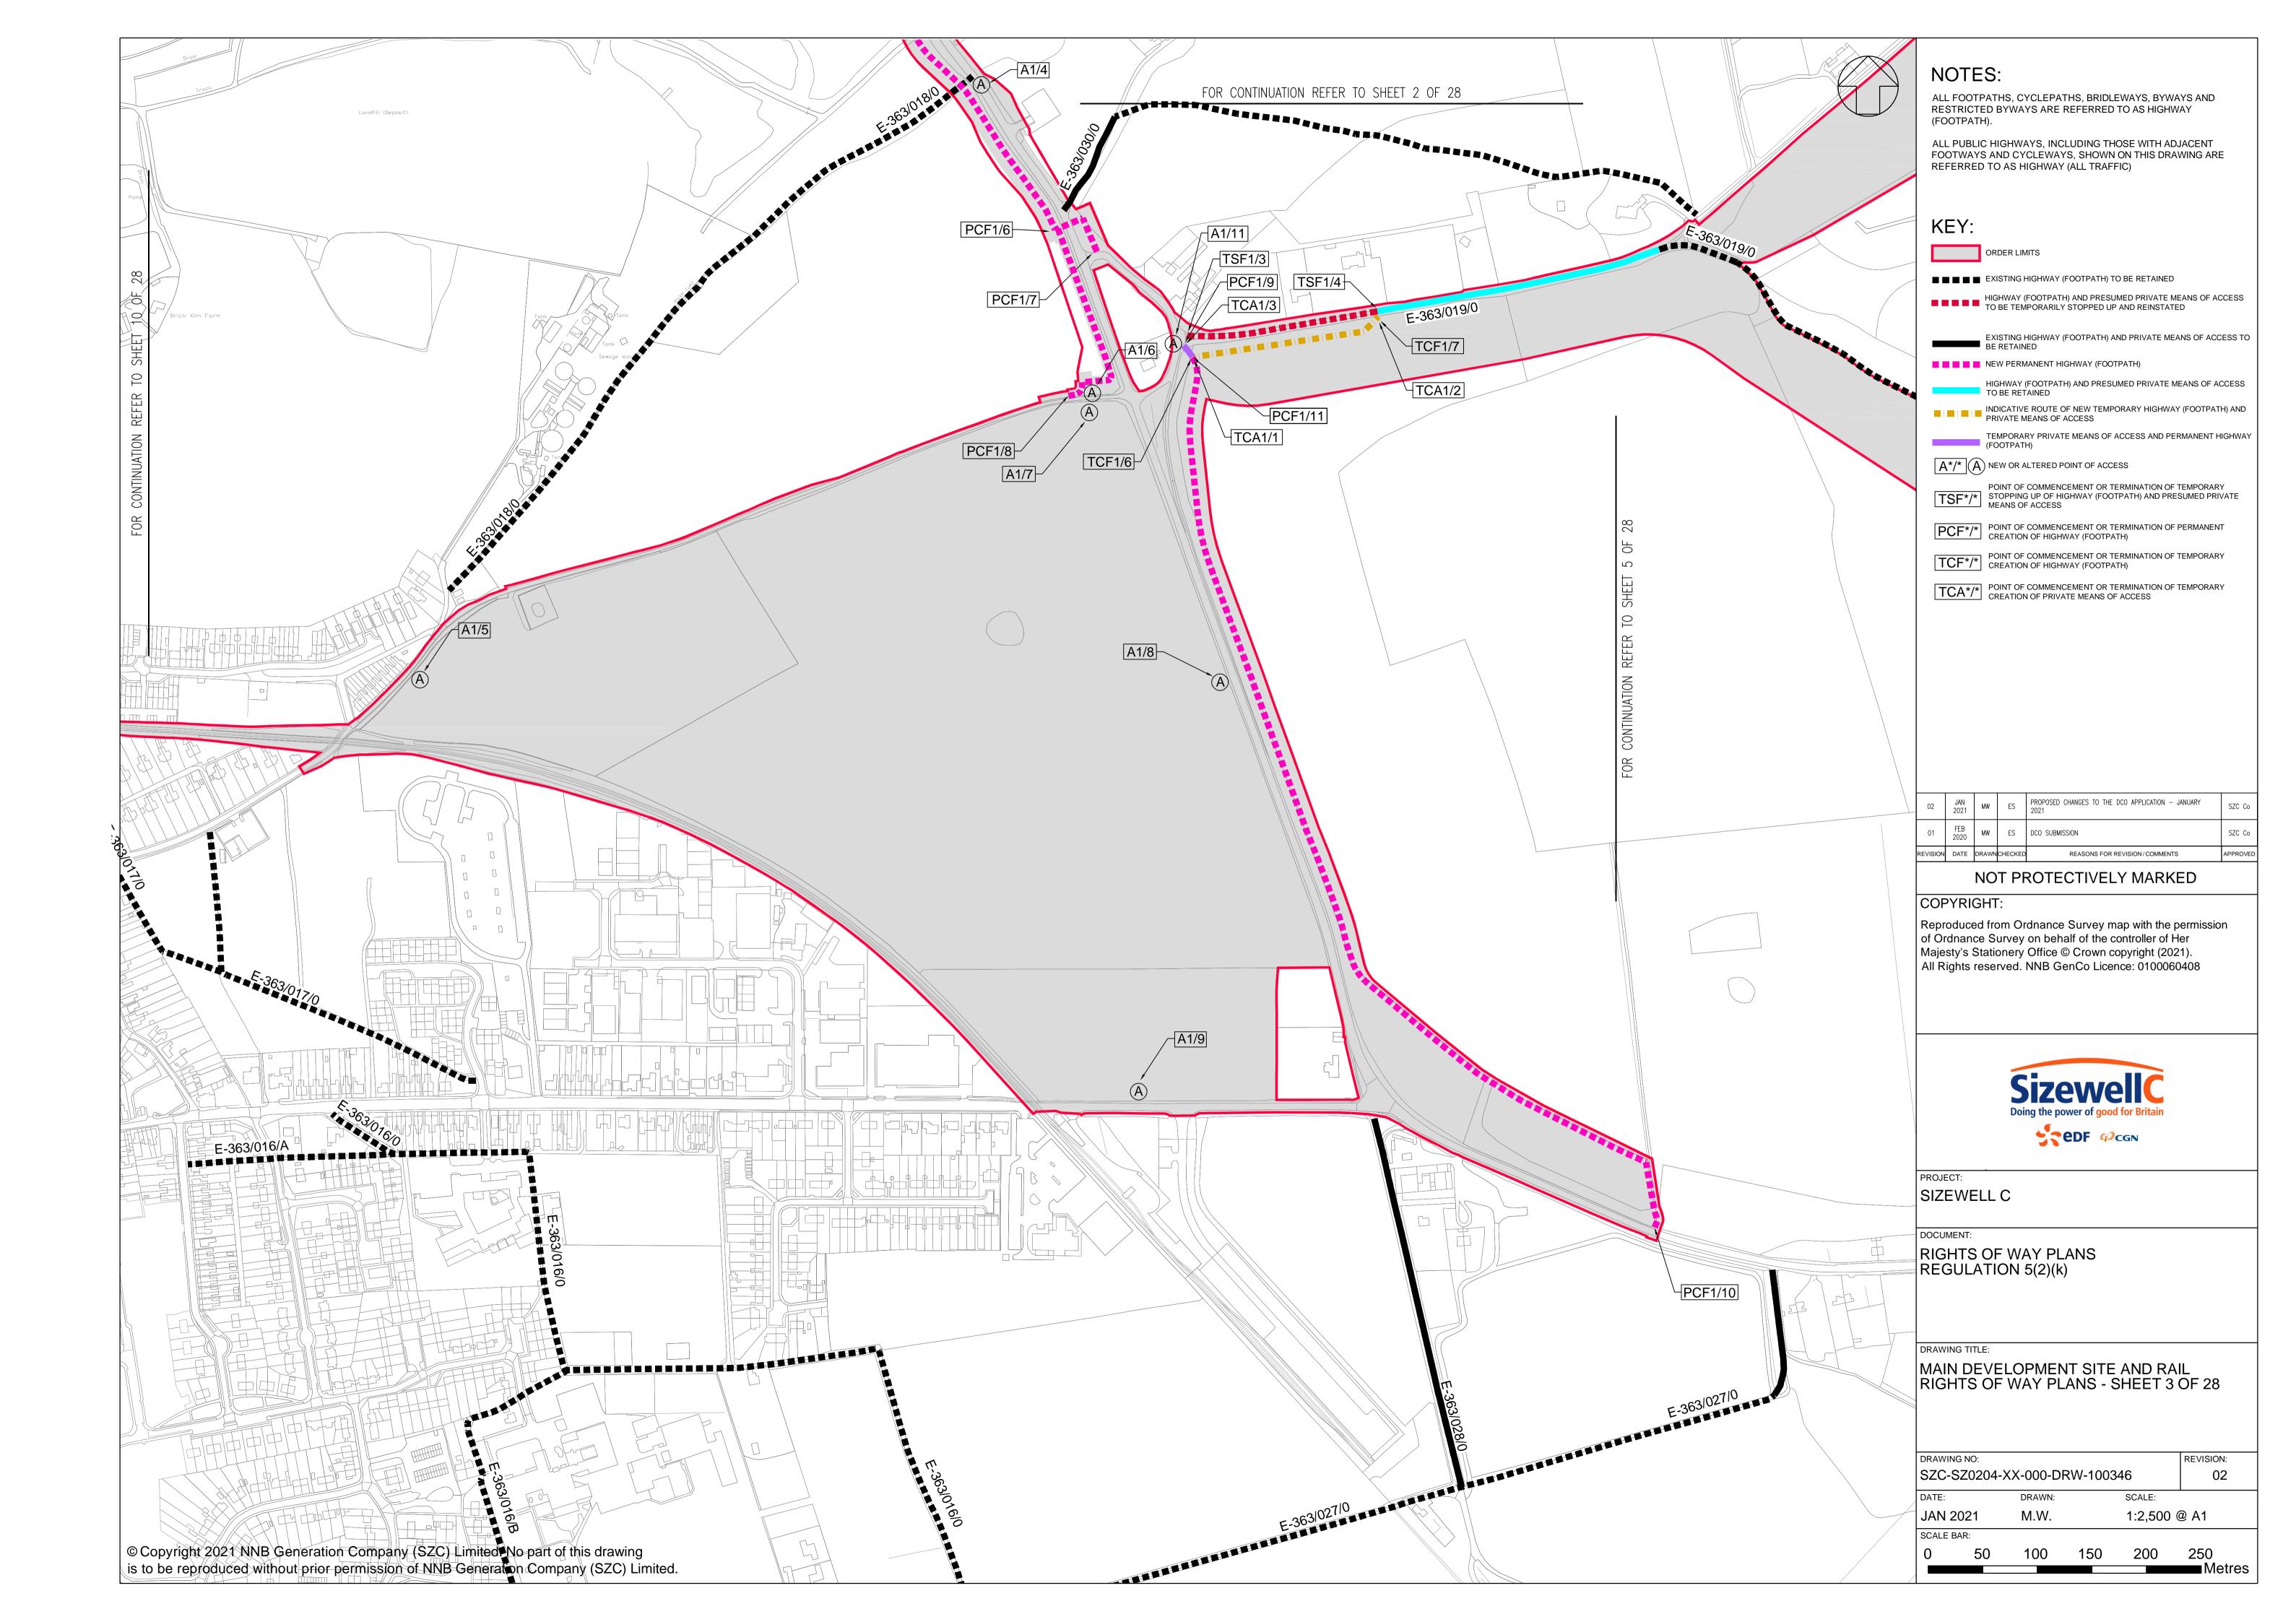

## **Access and Public Rights of Way Plans – For Approval**

| Drawing Number               | Revision | Drawing Title                                                                 | Scale    | Sheet Size |
|------------------------------|----------|-------------------------------------------------------------------------------|----------|------------|
| SZC-SZ0204-XX-000-DRW-100471 | 02       | Rights of Way Plans Overview                                                  | 1:125000 | A1         |
| SZC-SZ0204-XX-000-DRW-100485 | 02       | Rights of Way Key Plan 1                                                      | 1:40000  | A1         |
| SZC-SZ0204-XX-000-DRW-100486 | 02       | Rights of Way Key Plan 2                                                      | 1:40000  | A1         |
| SZC-SZ0704-XX-000-DRW-100513 | 01       | Rights of Way Key Plan 3                                                      | 1:40000  | A1         |
| SZC-SZ0204-XX-000-DRW-100342 | 02       | Main Development Site and Rail Rights of Way Plans - Sheet 1 of 28            | 1:2500   | A1         |
| SZC-SZ0204-XX-000-DRW-100344 | 03       | Main Development Site and Rail Rights of Way Plans - Sheet 2 of 28            | 1:2500   | A1         |
| SZC-SZ0204-XX-000-DRW-100346 | 02       | Main Development Site and Rail Rights of Way Plans - Sheet 3 of 28            | 1:2500   | A1         |
| SZC-SZ0204-XX-000-DRW-100343 | 02       | Main Development Site and Rail Rights of Way Plans - Sheet 4 of 28            | 1:2500   | A1         |
| SZC-SZ0204-XX-000-DRW-100347 | 02       | Main Development Site and Rail Rights of Way Plans - Sheet 5 of 28            | 1:2500   | A1         |
| SZC-SZ0204-XX-000-DRW-100345 | 03       | Main Development Site and Rail Rights of Way Plans - Sheet 6 of 28            | 1:2500   | A1         |
| SZC-SZ0204-XX-000-DRW-100357 | 02       | Main Development Site and Rail Rights of Way Plans - Sheet 7 of 28            | 1:2500   | A1         |
| SZC-SZ0204-XX-000-DRW-100358 | 02       | Main Development Site and Rail Rights of Way Plans - Sheet 8 of 28            | 1:2500   | A1         |
| SZC-SZ0204-XX-000-DRW-100359 | 02       | Main Development Site and Rail Rights of Way Plans - Sheet 9 of 28            | 1:2500   | A1         |
| SZC-SZ0204-XX-000-DRW-100360 | 02       | Main Development Site and Rail Rights of Way Plans - Sheet 10 of 28           | 1:2500   | A1         |
| SZC-SZ0204-XX-000-DRW-100418 | 02       | Sports Facilities Rights of Way Plans - Sheet 11 of 28                        | 1:2500   | A1         |
| SZC-SZ0204-XX-000-DRW-100483 | 02       | Fen Meadow (Halesworth) Rights of Way Plans - Sheet 12 of 28                  | 1:2500   | A1         |
| SZC-SZ0204-XX-000-DRW-100417 | 02       | Fen Meadow (Benhall) Rights of Way Plans - Sheet 13 of 28                     | 1:2500   | A1         |
| SZC-SZ0204-XX-000-DRW-100419 | 02       | Marsh Harrier Habitat Rights of Way Plans - Sheet 14 of 28                    | 1:2500   | A1         |
| SZC-SZ0204-XX-000-DRW-100334 | 02       | Northern Park and Ride Rights of Way Plans - Sheet 15 of 28                   | 1:2500   | A1         |
| SZC-SZ0204-XX-000-DRW-100335 | 02       | Southern Park and Ride Rights of Way Plans - Sheet 16 of 28                   | 1:2500   | A1         |
| SZC-SZ0204-XX-000-DRW-100336 | 04       | Two Village Bypass Rights of Way Plans - Sheet 17 of 28                       | 1:2500   | A1         |
| SZC-SZ0204-XX-000-DRW-100337 | 03       | Two Village Bypass Rights of Way Plans - Sheet 18 of 28                       | 1:2500   | A1         |
| SZC-SZ0204-XX-000-DRW-100338 | 02       | Sizewell Link Road Rights of Way Plans - Sheet 19 of 28                       | 1:2500   | A1         |
| SZC-SZ0204-XX-000-DRW-100339 | 03       | Sizewell Link Road Rights of Way Plans - Sheet 20 of 28                       | 1:2500   | A1         |
| SZC-SZ0204-XX-000-DRW-100340 | 03       | Sizewell Link Road Rights of Way Plans - Sheet 21 of 28                       | 1:2500   | A1         |
| SZC-SZ0204-XX-000-DRW-100341 | 03       | Sizewell Link Road Rights of Way Plans - Sheet 22 of 28                       | 1:2500   | A1         |
| SZC-SZ0204-XX-000-DRW-100354 | 02       | Freight Management Facility Rights of Way Plans - Sheet 23 of 28              | 1:2500   | A1         |
| SZC-SZ0204-XX-000-DRW-100348 | 02       | Yoxford Roundabout Rights of Way Plans - Sheet 24 of 28                       | 1:1250   | A1         |
| SZC-SZ0204-XX-000-DRW-100353 | 02       | A12/B1119 Junction at Saxmundham Rights of Way Plans - Sheet 25 of 28         | 1:1250   | A1         |
| SZC-SZ0204-XX-000-DRW-100350 | 02       | A1094/B1069 Junction South of Knodishall Rights of Way Plans - Sheet 26 of 28 | 1:2500   | A1         |